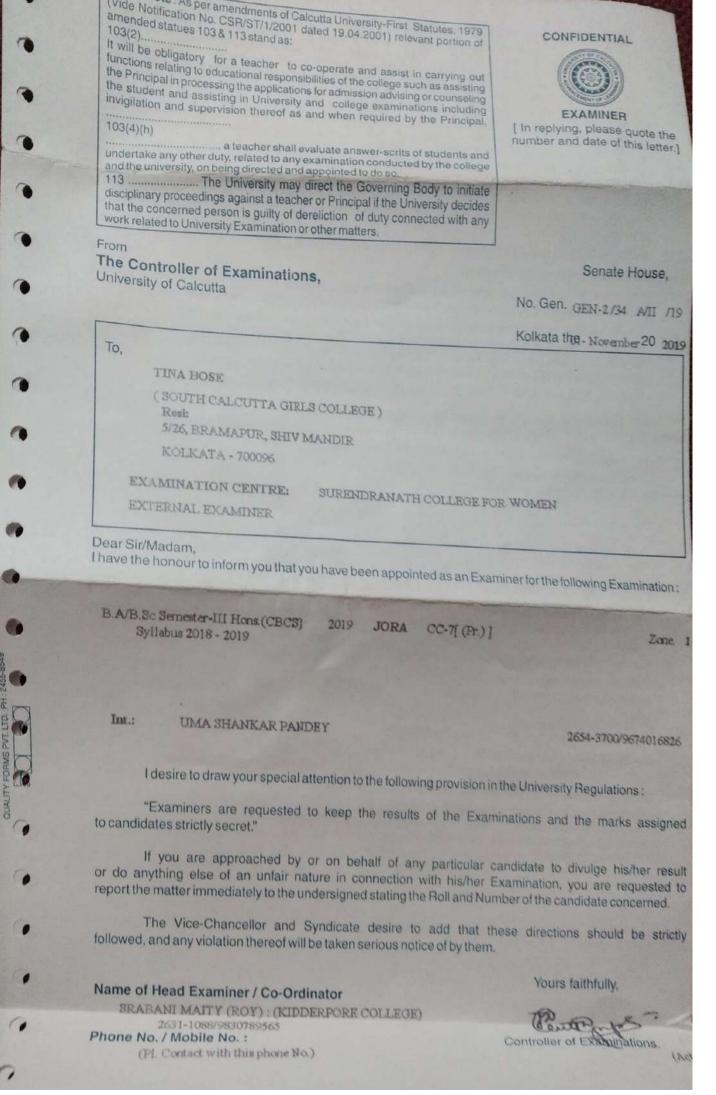

CONFIDENTIAL

From The Controller of Examinations, University of Calcutta

SETTER / MODERATOR [In replying, please quote the number and date of this letter.]

|                                                                                        |                 | ATThe 13          | 20021            |
|----------------------------------------------------------------------------------------|-----------------|-------------------|------------------|
| TO,<br>AHINNUK BARUA                                                                   | ani ana dia ang |                   |                  |
| (SOUTH CALCUITA GIRLS COLLEGE)                                                         |                 |                   |                  |
| Rest: 164/4, BROJOMONI DEBYA ROAD                                                      |                 |                   |                  |
| POST: SARSUNA, KOLKATA - 700061                                                        |                 | × ×               |                  |
| (SET-III)                                                                              |                 |                   |                  |
| Paper to be submitted within (for setter only) :                                       | . 05. 20        | 021               |                  |
| Dear Sir / Madam,<br>I am to inform you that you have been appointed<br>Moderators for | i as a Setter   | / Moderator / Mem | ber of the Board |

Examinations B.A/B.Sc. Part-III Gen.(1+1+1-09)

Year

2021

Syllabus 2010 - 2011

Subject: BOTG 4THA Paper

As it is not desirable that a person privately coaching a candidate or having a near relation appearing at an examination should set / moderate a paper for that examination, you are requested to decline this offer if any candidate privately coached by you or if any of your near relations is appearing at the examination for which you are being requested to be paper-setter / moderator. It is also not desirable that a person who is the author of a text-book in a subject should set / moderate a paper on that subject.

I shall be glad if you will kindly inform this office at your earliest convenience whether you accept or decline the assignment.

In case you agree to set the paper you are requested to kindly send the question-paper so as to reach the undersigned within as stated above. It is to be noted that for all non-language subjects the question paper set should have both an English and a Bengali version / an English version only.

The date fixed for moderation of question papers will be notified to the concerned Moderators only in due course.

Thanking you,

Enclosures :-

- 1) Syllabus of Study including list of Text-books.
- 2) Designed setting papers for setting questions.
- 3) Two envelopes (Outer & Inner).
- 4) Statement showing distribution of marks.
- 5) Blank remuneration bill.
- 6) Specimen question-paper.
- 7) Prescribed question pattern (If any).

No. GBATIN /N&0 /8 303

(Actg.)

Controller of Examinations

nvepure-12

AS 9.1.10