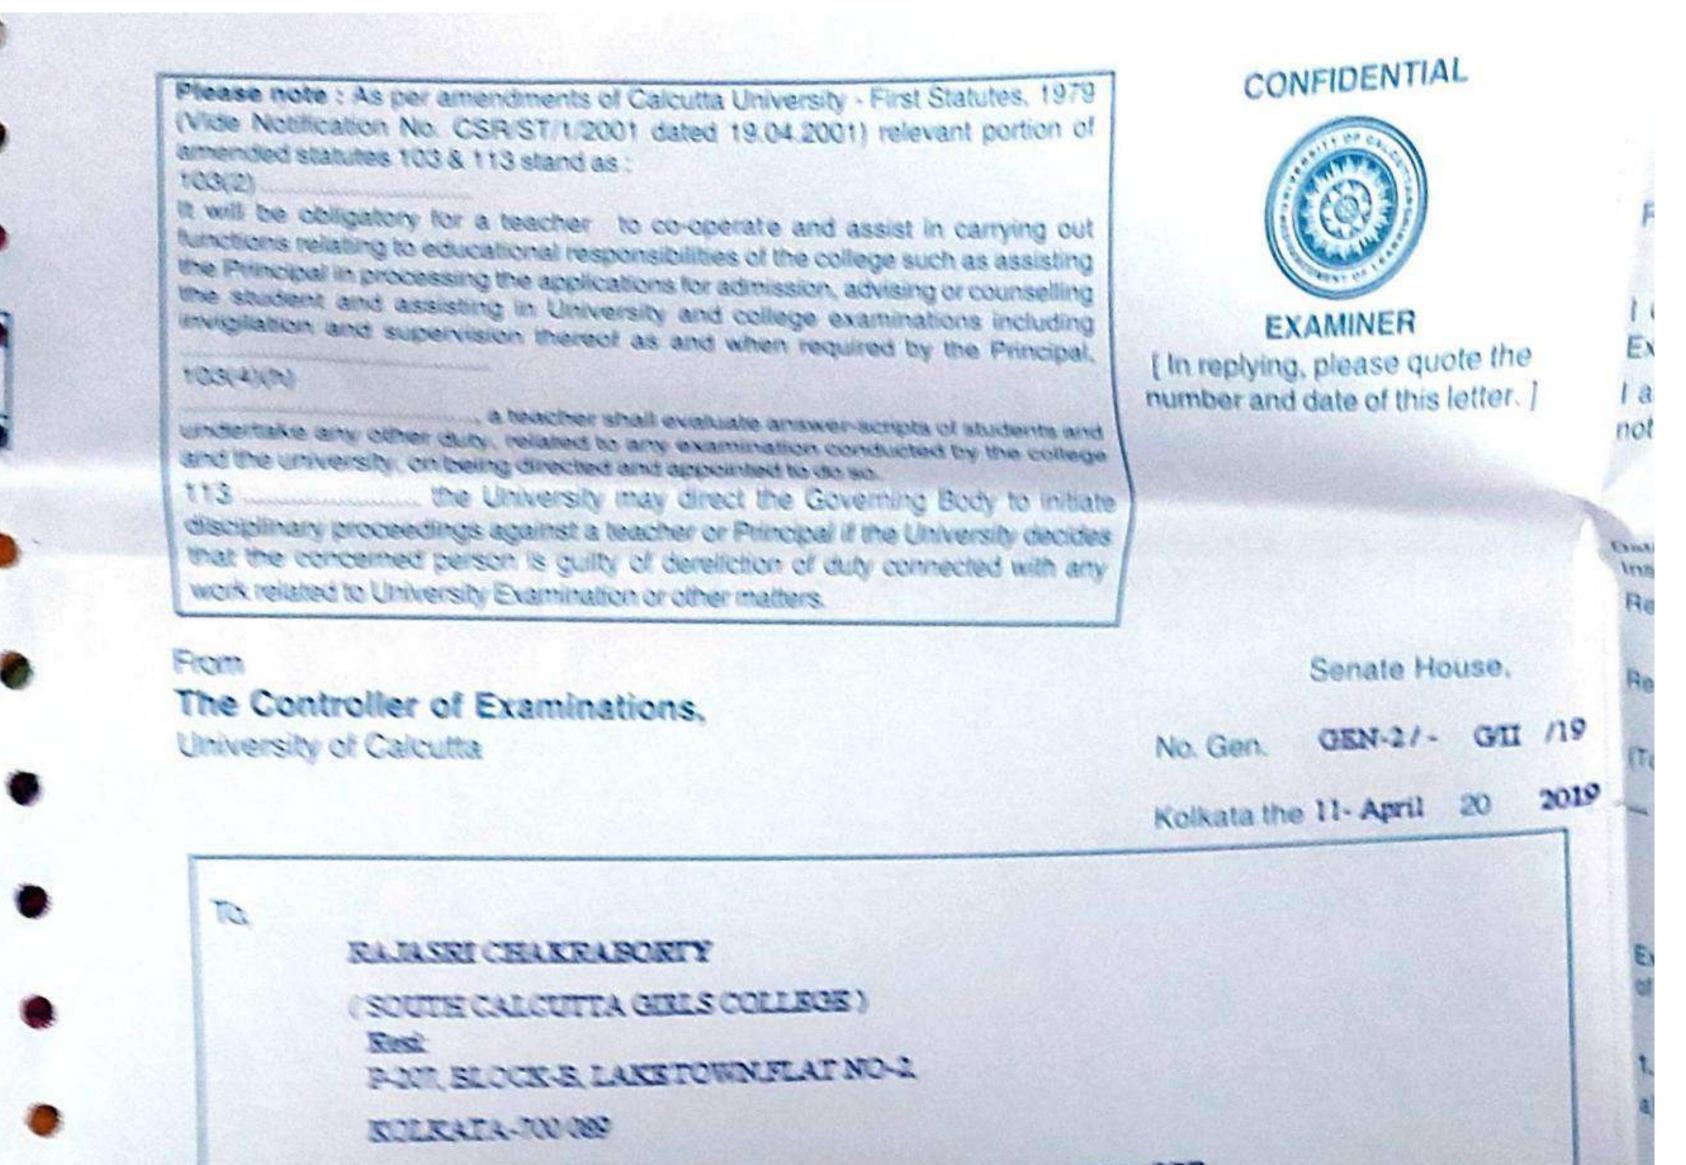

CONFIDENTIAL

From The Controller of Examinations, University of Calcutta

SETTER / MODERATOR [In replying, please quote the number and date of this letter.]

|                                                                                        |                 | ATThe 13          | 20021            |
|----------------------------------------------------------------------------------------|-----------------|-------------------|------------------|
| TO,<br>AHINNUK BARUA                                                                   | ani ana dia ang |                   |                  |
| (SOUTH CALCUITA GIRLS COLLEGE)                                                         |                 |                   |                  |
| Rest: 164/4, BROJOMONI DEBYA ROAD                                                      |                 |                   |                  |
| POST: SARSUNA, KOLKATA - 700061                                                        |                 | × ×               |                  |
| (SET-III)                                                                              |                 |                   |                  |
| Paper to be submitted within (for setter only) :                                       | . 05. 20        | 021               |                  |
| Dear Sir / Madam,<br>I am to inform you that you have been appointed<br>Moderators for | i as a Setter   | / Moderator / Mem | ber of the Board |

Examinations B.A/B.Sc. Part-III Gen.(1+1+1-09)

Year

2021

Syllabus 2010 - 2011

Subject: BOTG 4THA Paper

As it is not desirable that a person privately coaching a candidate or having a near relation appearing at an examination should set / moderate a paper for that examination, you are requested to decline this offer if any candidate privately coached by you or if any of your near relations is appearing at the examination for which you are being requested to be paper-setter / moderator. It is also not desirable that a person who is the author of a text-book in a subject should set / moderate a paper on that subject.

I shall be glad if you will kindly inform this office at your earliest convenience whether you accept or decline the assignment.

In case you agree to set the paper you are requested to kindly send the question-paper so as to reach the undersigned within as stated above. It is to be noted that for all non-language subjects the question paper set should have both an English and a Bengali version / an English version only.

The date fixed for moderation of question papers will be notified to the concerned Moderators only in due course.

Thanking you,

Enclosures :-

- 1) Syllabus of Study including list of Text-books.
- 2) Designed setting papers for setting questions.
- 3) Two envelopes (Outer & Inner).
- 4) Statement showing distribution of marks.
- 5) Blank remuneration bill.
- 6) Specimen question-paper.
- 7) Prescribed question pattern (If any).

No. GBATIN /N&0 /8 303

(Actg.)

Controller of Examinations

nvepure-12

AS 9.1.10