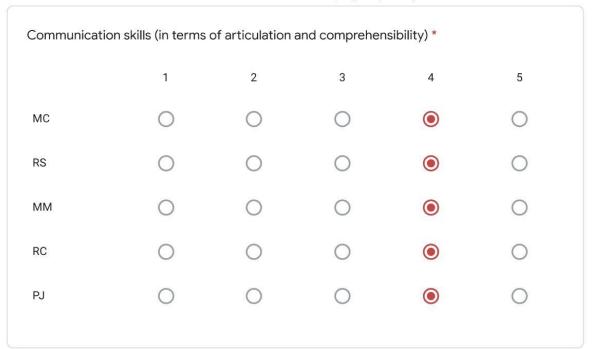

# **METRIC POINT 6.3.5**

Institutions Perform nee Appraisal System for teaching and non-teaching staff

<u>Self Appraisal Diary in offline mode</u>

# Self Appraisal Diary