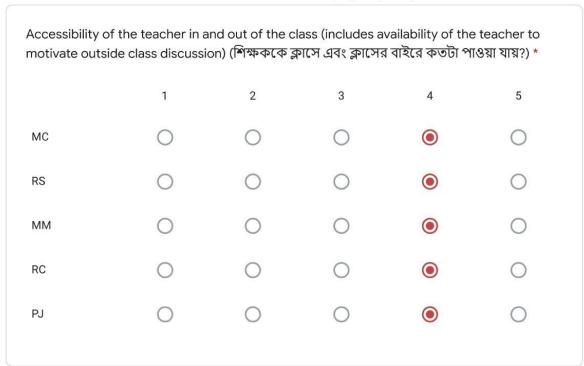

# **METRIC POINT 6.3.5**

Institutions Perform nee Appraisal System for teaching and non-teaching staff

<u>Self Appraisal Diary in offline mode</u>

# Self Appraisal Diary