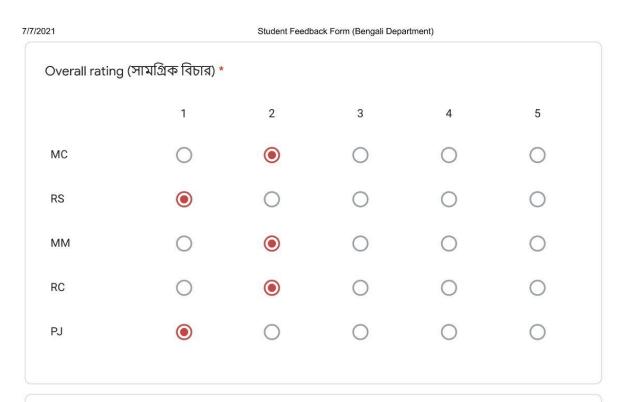

# **METRIC POINT 6.3.5**

Institutions Perform nee Appraisal System for teaching and non-teaching staff

<u>Self Appraisal Diary in offline mode</u>

# Self Appraisal Diary