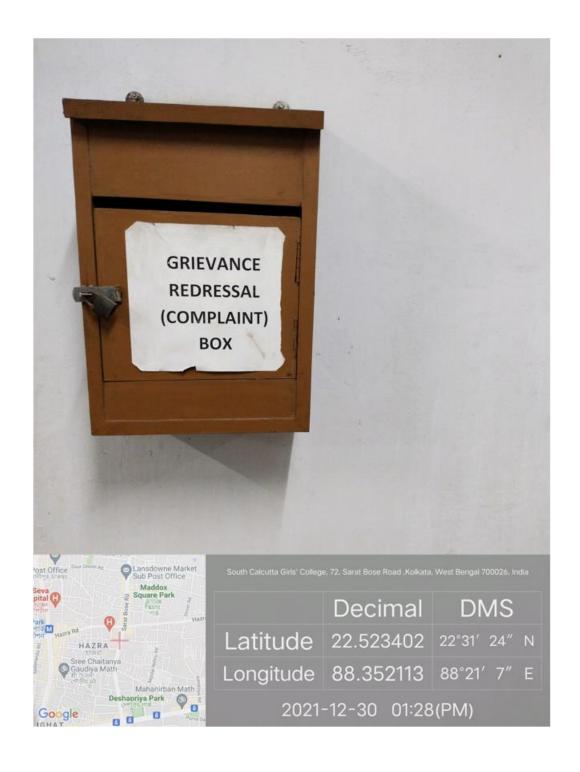

#### Mechanism to deal with internal examination related grievances

- 1. Grievance Redressal Box in College: Page no. Page- 2
- 2. Sample of Feedback Forms: Page no. Page No,-3-4
- 3. Measures were taken by Examination Coordination Cell: Page no. 5-8
- 4. Facility for online grievance redressal in the Website. Page No.9
- 5. Documents related to Re-evaluation process. Page No. 10-14

#### **GRIVANCE REDRESSAL BOX IN COLLEGE**

| Serial | No. | 315 |
|--------|-----|-----|
|--------|-----|-----|