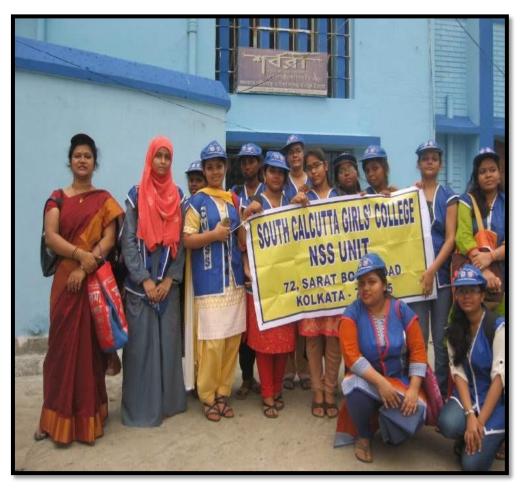

# DENGUE AWARENESS PROGRAMME ORGANISED BY N.S.S. UNIT ON 6<sup>TH</sup> AUGUST 2020

A webinar (Virtual Meeting) was held through Google Meet by the NSS Unit, South Calcutta Girls' College on 6<sup>th</sup> August, 2020 for the students to raise awareness regarding Dengue and the necessary measures to be taken for its prevention. There was a presentation by Dr. Roni Sarkar, Assistant Professor, Department of Zoology, South Calcutta Girls' College on the "Spread of Dengue and Various Controlling Measures", which emphasised the necessity to keep our environment clean and mosquito-free. Our Principal, Prof. (Dr.) Aparna De, teachers from various departments and **70 students** actively participated in this webinar. Our respected Principal, all teaching and non-teaching faculty members and our beloved students attended this online event under the pandemic circumstances.