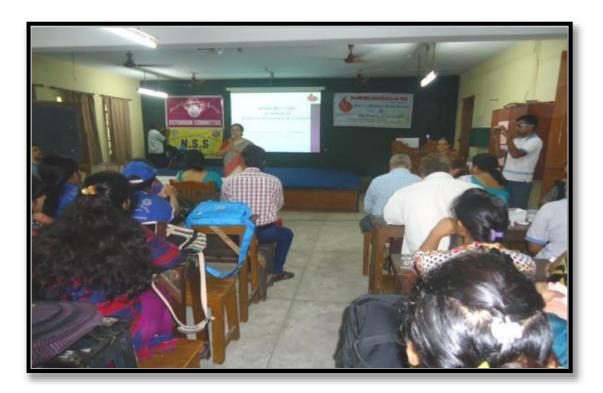

## 'EACH ONE REACH ONE' THROUGH EMPATHY BUILDING, IN THE TIME OF COVID 19 IN ASSOCIATION WITH N.S.S., HELD ON 10<sup>TH</sup> TO 14<sup>TH</sup> MAY 2021.

Mahatma Gandhi National Council of Rural Education (Department of Higher Education, Ministry of Human Resource Development, Govt. of India, Hyderabad) organized Faculty Development Programme on "Building Emotional Intelligence and Resilience case method of experiential Teaching and Learning" from 10<sup>th</sup> May, 2021 to 14<sup>th</sup> May, 2021. The objectives of organizing this programme were to orient the students about how to make self-reliant decisions and become supportive to others, how to handle and reduce stress, how to develop at least some helper skills and help affected students and their families to cope with COVID-19 situation and how to gain and share professional information. The total number of participants in this programme was **279**. Helper students developed skills regarding sharing professional information and also learned about how to become emotionally and psychologically supportive. After attending sessions with the Helper students, Helpee students developed understanding to cope up with the demands as well as the stress and anxiety which resulted due to COVID-19 situation.

Online Programme 'Each One Reach One' Through Empathy Building