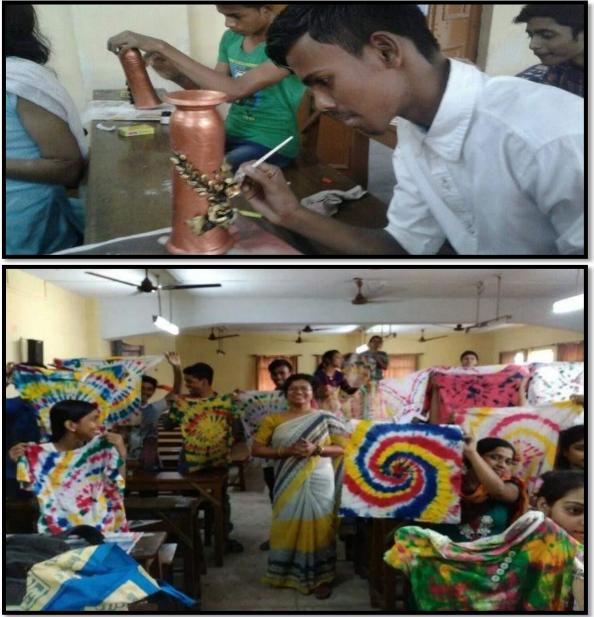

#### BANDHANI WORKSHOP BY EXTENSION COMMITTEE & IQAC SOUTH CALCUTTA GIRLS' COLLEGE HELD ON 28.09.2020

A virtual one-day workshop on art and craft was organised by **IQAC** and **Extension Committee** of South Calcutta Girls' College in worked with "Pidlite" on 28<sup>th</sup> September 2020. The subject of the workshop was '**Bandhni**" or the traditional tie-and-dye method of colouring.

Students were taught different types of 'bandhni' techniques and the ways to use colour on material. They used these techniques to produce brightly patterned shirts, T-shirts, dupattas, pillow-cases and tablecloth. The workshop generated considerable enthusiasm among students. There were more than **75** participants.

Students exhibited Different Types of Bandhni Product after The Workshop