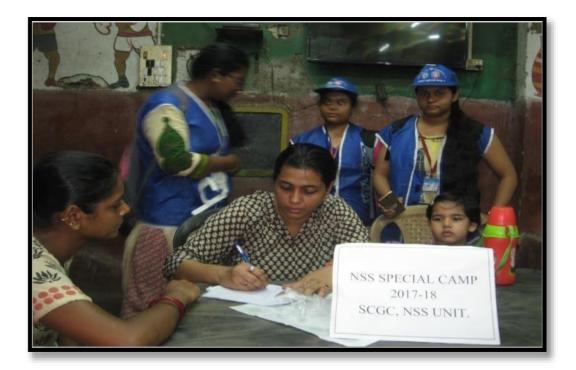

# DENGUE AWARENESS PROGRAMME ORGANISED BY N.S.S. UNIT ON 6<sup>TH</sup> AUGUST 2020

A webinar (Virtual Meeting) was held through Google Meet by the NSS Unit, South Calcutta Girls' College on 6<sup>th</sup> August, 2020 for the students to raise awareness regarding Dengue and the necessary measures to be taken for its prevention. There was a presentation by Dr. Roni Sarkar, Assistant Professor, Department of Zoology, South Calcutta Girls' College on the "Spread of Dengue and Various Controlling Measures", which emphasised the necessity to keep our environment clean and mosquito-free. Our Principal, Prof. (Dr.) Aparna De, teachers from various departments and **70 students** actively participated in this webinar. Our respected Principal, all teaching and non-teaching faculty members and our beloved students attended this online event under the pandemic circumstances.