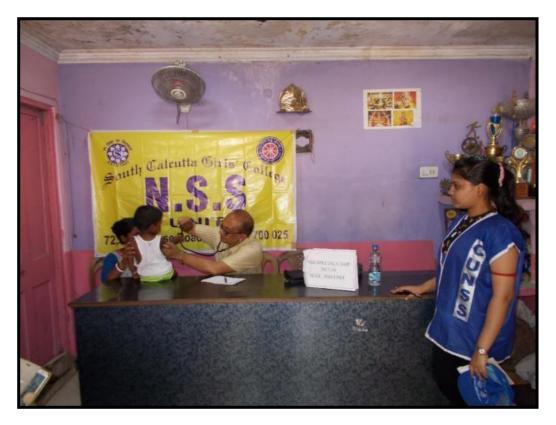

# DENGUE AWARENESS PROGRAMME ORGANISED BY N.S.S. UNIT ON 6<sup>TH</sup> AUGUST 2020

A webinar (Virtual Meeting) was held through Google Meet by the NSS Unit, South Calcutta Girls' College on 6<sup>th</sup> August, 2020 for the students to raise awareness regarding Dengue and the necessary measures to be taken for its prevention. There was a presentation by Dr. Roni Sarkar, Assistant Professor, Department of Zoology, South Calcutta Girls' College on the "Spread of Dengue and Various Controlling Measures", which emphasised the necessity to keep our environment clean and mosquito-free. Our Principal, Prof. (Dr.) Aparna De, teachers from various departments and **70 students** actively participated in this webinar. Our respected Principal, all teaching and non-teaching faculty members and our beloved students attended this online event under the pandemic circumstances.