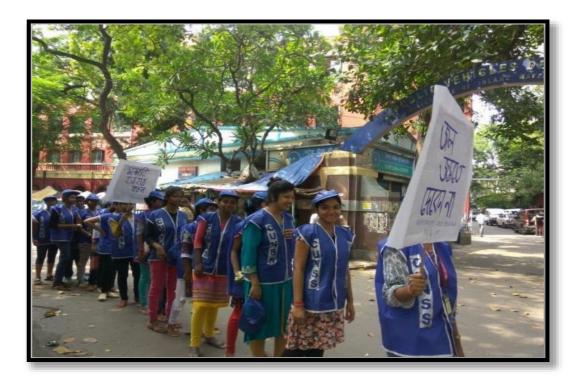

# DENGUE AWARENESS PROGRAMME ORGANISED BY N.S.S. UNIT ON 6<sup>TH</sup> AUGUST 2020

A webinar (Virtual Meeting) was held through Google Meet by the NSS Unit, South Calcutta Girls' College on 6<sup>th</sup> August, 2020 for the students to raise awareness regarding Dengue and the necessary measures to be taken for its prevention. There was a presentation by Dr. Roni Sarkar, Assistant Professor, Department of Zoology, South Calcutta Girls' College on the "Spread of Dengue and Various Controlling Measures", which emphasised the necessity to keep our environment clean and mosquito-free. Our Principal, Prof. (Dr.) Aparna De, teachers from various departments and **70 students** actively participated in this webinar. Our respected Principal, all teaching and non-teaching faculty members and our beloved students attended this online event under the pandemic circumstances.