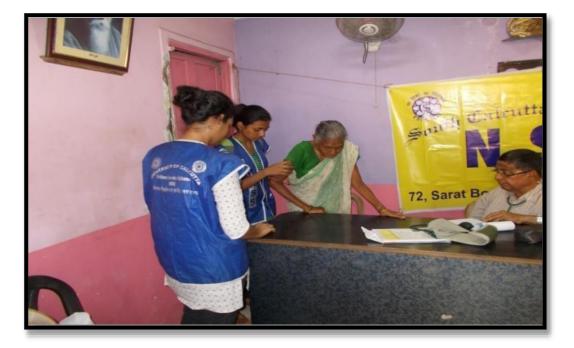

# DENGUE AWARENESS PROGRAMME ORGANISED BY N.S.S. UNIT ON 6<sup>TH</sup> AUGUST 2020

A webinar (Virtual Meeting) was held through Google Meet by the NSS Unit, South Calcutta Girls' College on 6<sup>th</sup> August, 2020 for the students to raise awareness regarding Dengue and the necessary measures to be taken for its prevention. There was a presentation by Dr. Roni Sarkar, Assistant Professor, Department of Zoology, South Calcutta Girls' College on the "Spread of Dengue and Various Controlling Measures", which emphasised the necessity to keep our environment clean and mosquito-free. Our Principal, Prof. (Dr.) Aparna De, teachers from various departments and **70 students** actively participated in this webinar. Our respected Principal, all teaching and non-teaching faculty members and our beloved students attended this online event under the pandemic circumstances.