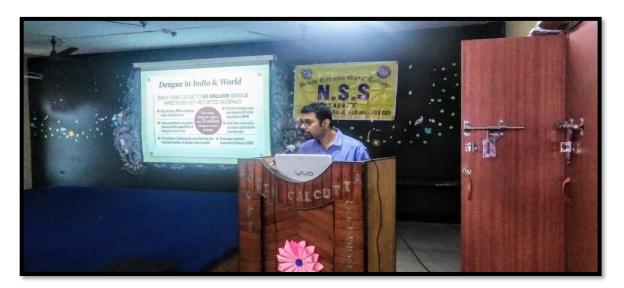

# DENGUE AWARENESS PROGRAMME ORGANISED BY N.S.S. UNIT ON 6<sup>TH</sup> AUGUST 2020

A webinar (Virtual Meeting) was held through Google Meet by the NSS Unit, South Calcutta Girls' College on 6<sup>th</sup> August, 2020 for the students to raise awareness regarding Dengue and the necessary measures to be taken for its prevention. There was a presentation by Dr. Roni Sarkar, Assistant Professor, Department of Zoology, South Calcutta Girls' College on the "Spread of Dengue and Various Controlling Measures", which emphasised the necessity to keep our environment clean and mosquito-free. Our Principal, Prof. (Dr.) Aparna De, teachers from various departments and **70 students** actively participated in this webinar. Our respected Principal, all teaching and non-teaching faculty members and our beloved students attended this online event under the pandemic circumstances.