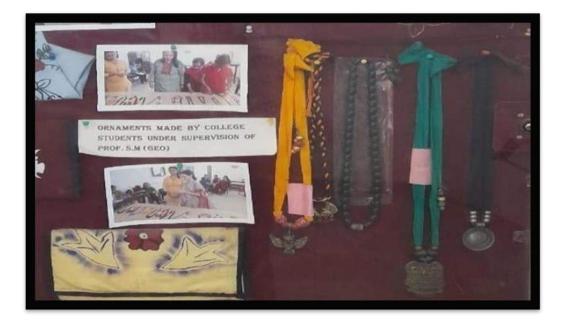

#### BANDHANI WORKSHOP BY EXTENSION COMMITTEE & IQAC SOUTH CALCUTTA GIRLS' COLLEGE HELD ON 28.09.2020

A virtual one-day workshop on art and craft was organised by **IQAC** and **Extension Committee** of South Calcutta Girls' College in worked with "Pidlite" on 28<sup>th</sup> September 2020. The subject of the workshop was '**Bandhni**" or the traditional tie-and-dye method of colouring.

Students were taught different types of 'bandhni' techniques and the ways to use colour on material. They used these techniques to produce brightly patterned shirts, T-shirts, dupattas, pillow-cases and tablecloth. The workshop generated considerable enthusiasm among students. There were more than **75** participants.

Students exhibited Different Types of Bandhni Product after The Workshop