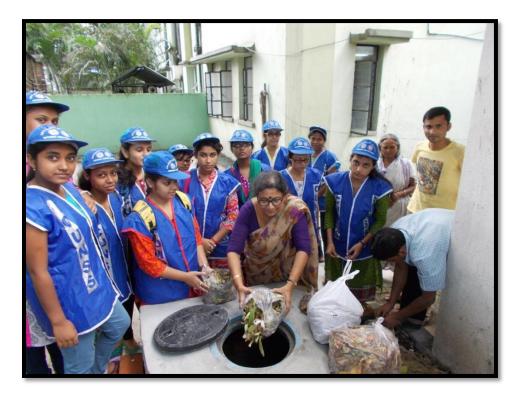

# DENGUE AWARENESS PROGRAMME ORGANISED BY N.S.S. UNIT ON 6<sup>TH</sup> AUGUST 2020

A webinar (Virtual Meeting) was held through Google Meet by the NSS Unit, South Calcutta Girls' College on 6<sup>th</sup> August, 2020 for the students to raise awareness regarding Dengue and the necessary measures to be taken for its prevention. There was a presentation by Dr. Roni Sarkar, Assistant Professor, Department of Zoology, South Calcutta Girls' College on the "Spread of Dengue and Various Controlling Measures", which emphasised the necessity to keep our environment clean and mosquito-free. Our Principal, Prof. (Dr.) Aparna De, teachers from various departments and **70 students** actively participated in this webinar. Our respected Principal, all teaching and non-teaching faculty members and our beloved students attended this online event under the pandemic circumstances.