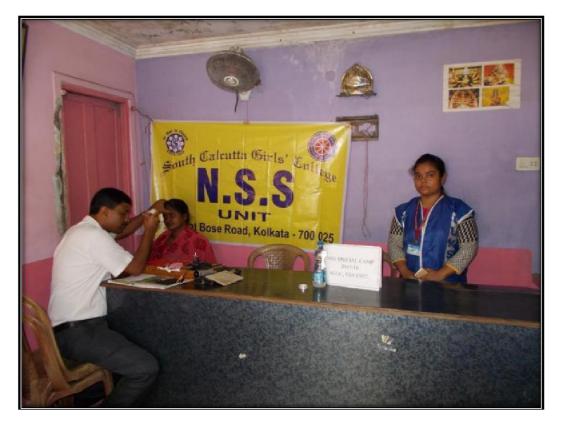

# DENGUE AWARENESS PROGRAMME ORGANISED BY N.S.S. UNIT ON 6<sup>TH</sup> AUGUST 2020

A webinar (Virtual Meeting) was held through Google Meet by the NSS Unit, South Calcutta Girls' College on 6<sup>th</sup> August, 2020 for the students to raise awareness regarding Dengue and the necessary measures to be taken for its prevention. There was a presentation by Dr. Roni Sarkar, Assistant Professor, Department of Zoology, South Calcutta Girls' College on the "Spread of Dengue and Various Controlling Measures", which emphasised the necessity to keep our environment clean and mosquito-free. Our Principal, Prof. (Dr.) Aparna De, teachers from various departments and **70 students** actively participated in this webinar. Our respected Principal, all teaching and non-teaching faculty members and our beloved students attended this online event under the pandemic circumstances.