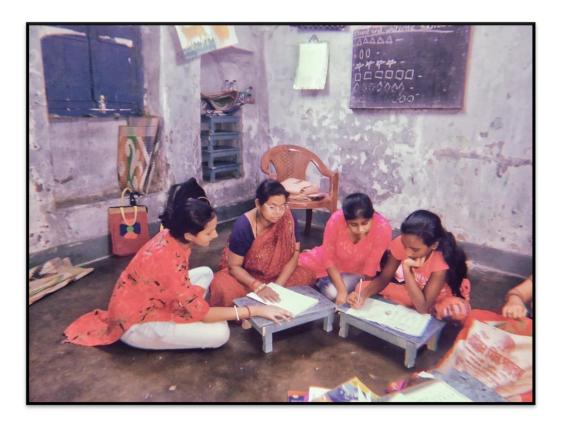

|

# Adult literacy programme in Peyarabagan slum area

- South Calcutta Girls' College has worked with the Peyarabagan Basti area located in the vicinity wherein the Adult Literacy programme was started in 2015. Our College is worked with Peyarabagan Basti Welfare Society which has been conducting this programme for the housewives.
- Our student volunteers participate in the programme regularly throughout the year. Every week, 2-3 student volunteers go to the Basti Welfare Society to teach these women.



- Our College library is also involved with this programme. Necessary books are provided from the Library.
- Adult Literacy programme has been undertaken to develop sense of social responsibility among students and to lend a helping hand to the under-privileged within our locality.



- There is considerable enthusiasm among the student volunteers to participate in this activity. About 15 students have volunteered in this session.
- However, during examinations, vacations and holidays volunteers are not available.
- The programme has been running successfully under the supervision of Dr.Mouri Majumdar (Asst. Professor, Dept. of Bengali), Smt. AnujaBasu (Librarian) and Smt. Sujata Chakraborty (Part-time teacher, Department of History).
- Unfortunately, due to the pandemic, the programme has been suspended from 22.3.2020.

18/11/19 1. Janea Choudhury Bengall (H) 3rd year English Gran Soumi Pone Bengali (H) 3rd year. Onition Gaise Rughish ortgentin, 2. Nabanita Bose Bengali (H) 392 year 464. Jan Jung Otrz English learning LATIO 20181 august 2018 (2019) 3 25.11.19 1) Smit