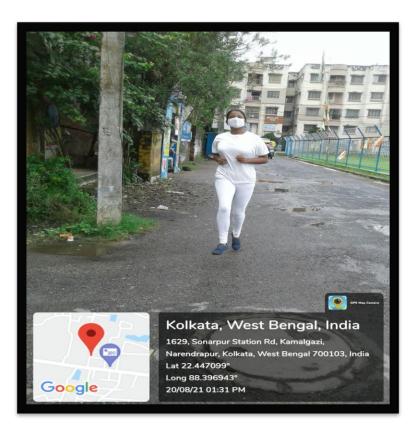

#### FIT INDIA FREEDOM RUN 2.0 RUN BY ONE OF OUR STUDENTS

CERTIFICATES FROM MINISTRY OF YOUTH AFFAIRS AND SPORTS, GOVT OF