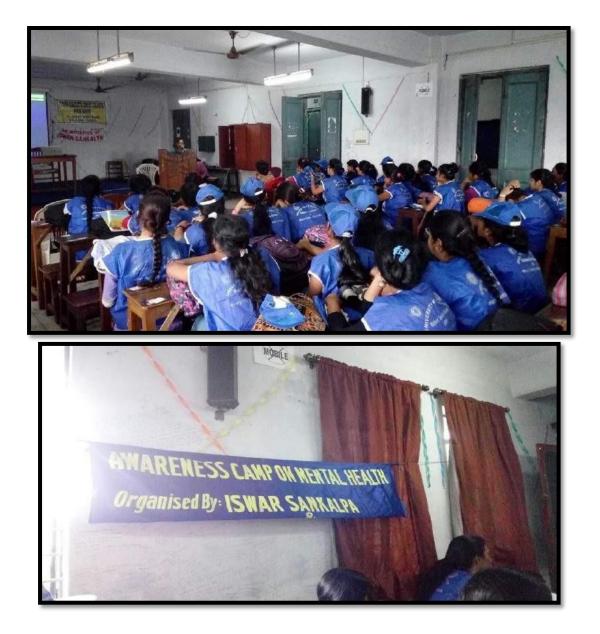

# DENGUE AWARENESS PROGRAMME ORGANISED BY N.S.S. UNIT ON 6<sup>TH</sup> AUGUST 2020

A webinar (Virtual Meeting) was held through Google Meet by the NSS Unit, South Calcutta Girls' College on 6<sup>th</sup> August, 2020 for the students to raise awareness regarding Dengue and the necessary measures to be taken for its prevention. There was a presentation by Dr. Roni Sarkar, Assistant Professor, Department of Zoology, South Calcutta Girls' College on the "Spread of Dengue and Various Controlling Measures", which emphasised the necessity to keep our environment clean and mosquito-free. Our Principal, Prof. (Dr.) Aparna De, teachers from various departments and **70 students** actively participated in this webinar. Our respected Principal, all teaching and non-teaching faculty members and our beloved students attended this online event under the pandemic circumstances.