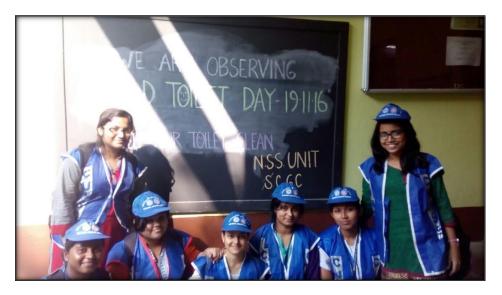

| and the second sec |

#### **OBSERVATION OF WORLD TOILET DAY**





On 19.11.16 we observed the world toilet day with awareness campaigning by volunteers and poster presentation.



AWARENESS CAMPAIGN BY VOLUNTEERS

|           | MOKLI                                | D TOILET DAY           | 19.11.16                       | Camlin Page                                  |
|-----------|--------------------------------------|------------------------|--------------------------------|----------------------------------------------|
| conste.   | AWARENE                              | SS CAMPAIGN            |                                |                                              |
| A:Stando  | Name                                 | Fathers norm           |                                |                                              |
| Daen      | Monj