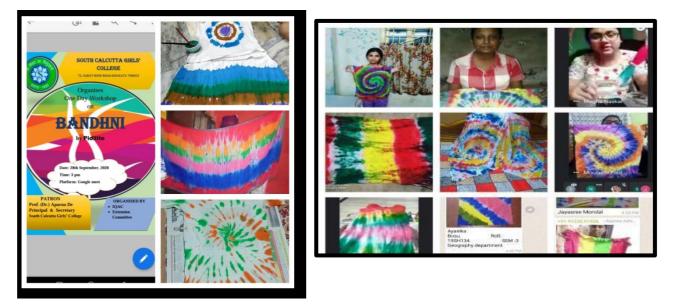

#### BANDHANI WORKSHOP BY EXTENSION COMMITTEE & IQAC SOUTH CALCUTTA GIRLS' COLLEGE HELD ON 28.09.2020

A virtual one-day workshop on art and craft was organised by **IQAC** and **Extension Committee** of South Calcutta Girls' College in worked with "Pidlite" on 28<sup>th</sup> September 2020. The subject of the workshop was '**Bandhni**" or the traditional tie-and-dye method of colouring.

Students were taught different types of 'bandhni' techniques and the ways to use colour on material. They used these techniques to produce brightly patterned shirts, T-shirts, dupattas, pillow-cases and tablecloth. The workshop generated considerable enthusiasm among students. There were more than **75** participants.

Students exhibited Different Types of Bandhni Product after The Workshop