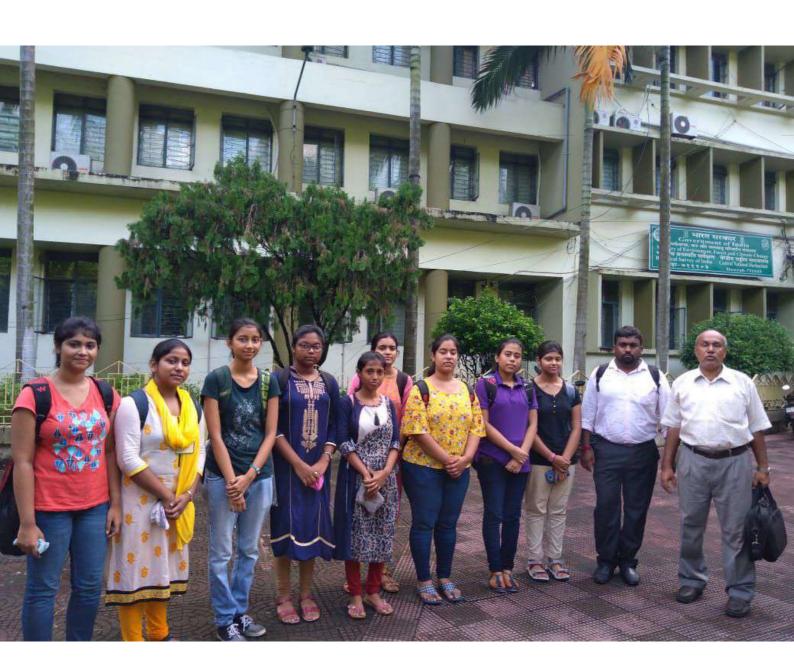

Botanical Field Study Trip to Agricultural Experiment Farm, University of Calcutta, Baruipur on 25.09.2019

A botanical local field study trip to Agricultural Experiment Farm, University of Calcutta, Baruipur on 25.09.2019 was held for the students of Sem3Hons. and Sem1Hons. students of the Department of Botany, South Calcutta Girls' College. The mentioned trip was recommended in the curriculum of study and extremely important for the students to have a field-knowledge regarding cryptogamic vegetation of an area and also to learn about the application of botanical knowledge in the field of cultivation and crop protection. The students had a first-hand exposure in the topics guided by expert resource persons in the relevant fields. The trip was an extremely enlightening and fruitful one.









# JOURNALISM & MASS COMMUNICATIONS HONOURS

#### LIST OF <u>INTERNSHIP</u> UNDERTAKEN BY STUDENTS OF <u>2019-2020</u>

| SL. No | NAME                         | SEM | ORGANISATION                         |
|--------|------------------------------|-----|--------------------------------------|
| 1.     | JUKTA DAS                    | 4TH | ETHNICOAST                           |
| 2.     | JUKTA DAS                    | 4TH | PUBLIC RELATIONS<br>SOCIETY OF INDIA |
| 3.     | JUKTA DAS                    | 4TH | COCEPTS AND MORE                     |
| 4.     | JANHABI BANERJEE             | 4TH | PUBLIC RELATIONS<br>SOCIETY OF INDIA |
| 5.     | JANHABI BANERJEE             | 4TH | YOUTH BENGAL                         |
| 6.     | JANHABI BANERJEE             | 4TH | THE QUALITY NEWS