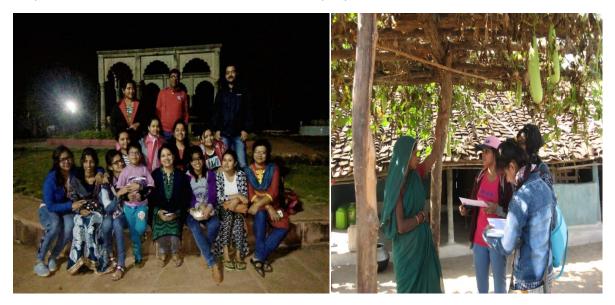

#### REPORT ON THE EDUCATIONAL EXCURSION HELD ON 2016-17

An educational excursion was organized by the Department of Geography with the 2<sup>nd</sup> year Honours students of the department to Panchmari, Madhya Pradesh on and from 26<sup>th</sup> February to 6<sup>th</sup> March 2017. They had to write a report on the Geographical distinctiveness of the place and the habitants. The areas of their study was limited to the physiography of Mahadev Hills, its origin and denudation processes. The life and habitat of the local people were also included in their study. A questionnaire was set to enquire about the life of the local people. An interview based report was made to depict the picture of the livelihood and culture of the local people.