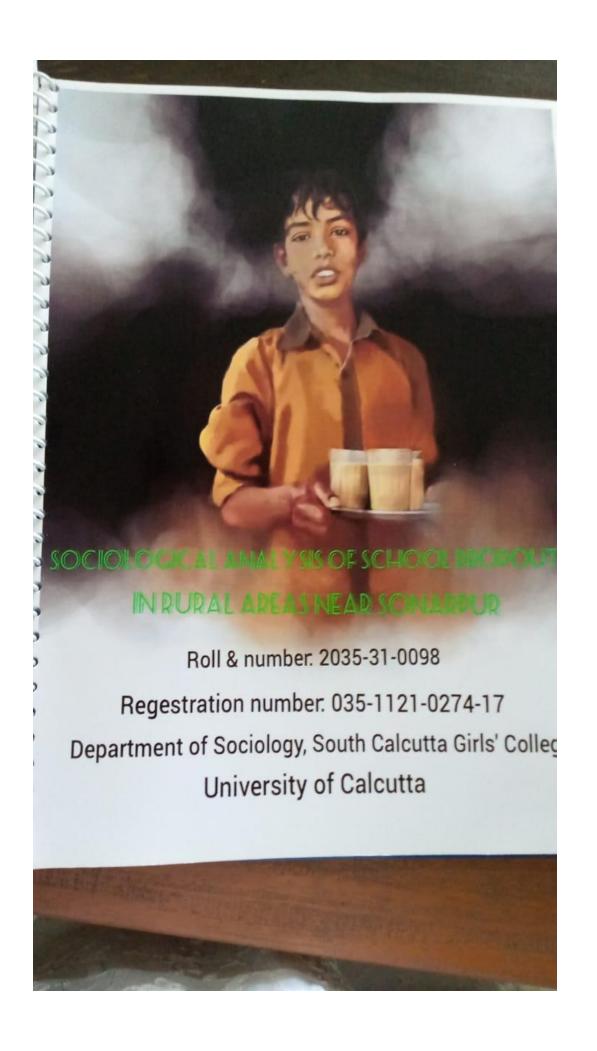

IETY OF INDIA |
| 3.     | JUKTA DAS                    | 4TH | COCEPTS AND MORE                     |
| 4.     | JANHABI BANERJEE             | 4TH | PUBLIC RELATIONS<br>SOCIETY OF INDIA |
| 5.     | JANHABI BANERJEE             | 4TH | YOUTH BENGAL                         |
| 6.     | JANHABI BANERJEE             | 4TH | THE QUALITY NEWS                     |
| 7.     | CYNTHIA                      | 4TH | TRUTH SPOKEN                         |
| 8.     | CHATTERJEE<br>SUBHASREE JANA | 4TH | THE QUALITY NEWS                     |
| 9.     | ANTARA MUKHERJEE             | 6ТН | XPLOREBEE                            |
| 10.    | SOHINI MALLIK                | 6TH | TRUTH SPOKEN                         |
| 11.    | SOUMI BAIDYA                 | 6ТН | RAJYA PARIVARTAN                     |



#### CERTIFICATION

To whom it may concern:

This is to certify that the research entitled Sociological Analysis of School Dropouts in Rural Areas Near Sonarpur submitted by Dipnita Sikder is the partial fulfillment for the Bachelors of Arts degree in Sociology under University of Calcutta is the record for research was carried out by her under my supervision and guidance.

The result of the research has not been submitted to any other university for the award of my degree or diploma.

Pratap Kumar Ghorai

Head of the Department

Dept. of Sociology, South Calcutta Girls' College



#### **CERTIFICATION**

#### TO WHOM SO EVER IT MAY CONCERN

This is to certify that the research entitled "A Sociological Analysis on LGBT Awareness among the Youth through Bollywood Movies", submitted by Sri