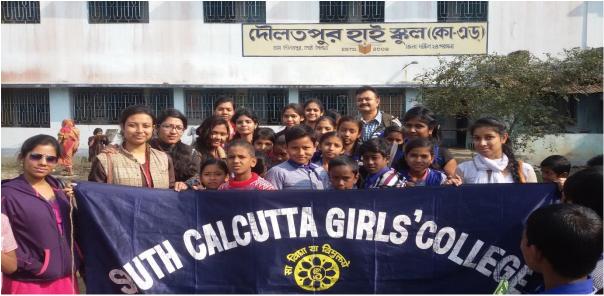

ATUS AMONG THE RURAL CHILDREN OF PAILAN, WEST BENGAL, INDIA

The Educational excursion organized by the Department of Physiology of South Calcutta Girls' College at the Pailan, West Bengal, India on and from 18.01.2018 and 19.01.2018. The Study has been conducted among the children of Daulatpur High School of Pailan. The study has been organized by Child in Need Institute of Pailan, South 24 Parganas District of West Bengal, India. From this study it has been found that the rural children's are suffering several nutritional disorders. From the Diet Survey study, it has been observed that nutritional deficiencies especially Protein, Fat, Calcium, Iron, Vitamin A, Vitamin B complex, Vitamin C, and carbohydrate has been found among children this may be due to poor socioeconomic condition.

















## Neora Vally National Park, Kalimpong Excursion 2017

**Neora Valley National Park** is a national park in Kalimpong district, West Bengal, India that was established in 1986. It spreads over an area of 88 km² (34 sq mi) and is a rich biological zone in eastern India. It is the land of the red panda in the pristine undisturbed natural habitat with rugged inaccessible hilly terrain and rich diverse flora and fauna. It is linked to Pangolakha Wildlife Sanctuary of East Sikkim district as well as forests of Samtse District, Bhutan via thick cover of forests.

**Purpose to visit**: To study the flora and fauna of Neora Vally. The Zoological excursion belongs to the syllabus of paper VIII, Unit-1, Submission of field report on ecosystem & its Biodiversity assessment.

**Outcome*