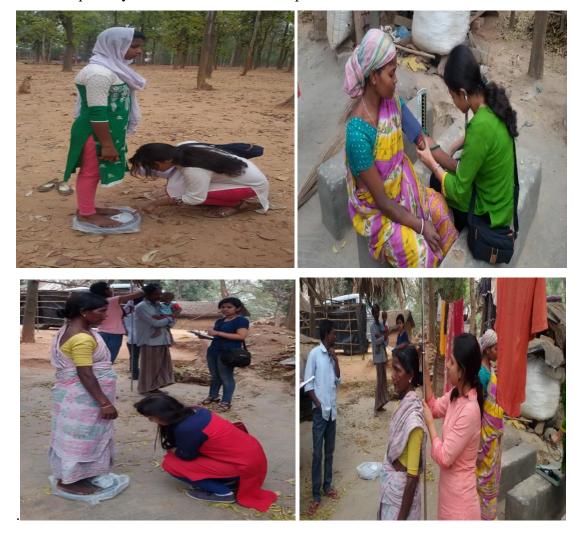

rs are mainly involved in different types of occupations, like-farming, daily wage labors, and the activities associated with arts and craft. The study includes the anthropometric measurements of the tribal people along with their nutritional status and physiological parameters. Most of the villagers are suffering from nutritional deficiencies especially Protein, Fat, Calcium, Iron, Vitamin A, Vitamin B, Vitamin C. this may be due to poor socioeconomic condition. The villagers suffered pain in different parts of the body especially low back pain, knee pain. This may due to working for a long time in an awkward posture, which affects the body especially lower back and knee. The most of the villagers are suffering from Gout, Diabetes and Respiratory trouble with a low blood pressure level.







#### **EXCURSION**; AMARKANTAK AND SURROUNDSINGS

DATE 26.11.17-3.12.17,

#### **DEPARTMENT OF GEOGRAPHY**

The Department of Geography had organized an educational excursion for IInd year Honours students Amarkantak -Jabbalpur and surroundings, MP from **26**<sup>th</sup> **NOV to 3**<sup>RD</sup> **Dec 2017**. There they had prepared a Geographical account of different ward of Amarkantak. An intense physical and socio-economic survey was conducted to prepare the report.



STUDENTS ARE IN THERE STUDY AREA OF AMARKANTAK



THE BEAUTIFUL RIVER NARMADA &MARBLE ROCK AT JABBALPUR, MP

#### , TOTAL NUMBER OF STUDENTS -37. (EXCLUDING ONE DUE TO HEALTH ISSUE)



#### Project Work Year 2017- 2018

| Sl.<br>No. | C.U Reg No.      | NAME OF<br>STUDENT | TOPIC OF<br>PROJECT