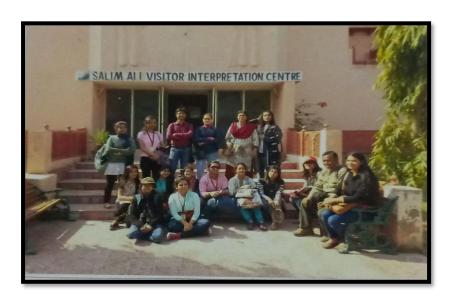

season. Over 350 species of birds are known to be resident. It is also a major tourist centre with scores of ornithologists arriving here in the hibernal season. It was declared a protected sanctuary in 1971. It is also a World Heritage Site.

**Purpose to visit**: To study the flora and fauna of Keolado National Park. The main purpose of the trip was to explore the native plants and animals and the way they rely on each other. The Zoological excursion belongs to the syllabus of paper 8, visit a place of wild life interest, Submission of field report on ecosystem & its Biodiversity assessment.

**Outcome**: Excursion provides another dimension to class based learning and helps reinforce what has been taught in the classroom students may get to learn in a new environment with teachers.





### List of Students

| SL.NO. | NAME              |
|--------|-------------------|
| 1      | Sayani Haldar     |
| 2      | Shruti Chowdhury  |
| 3      | Aditi Banerjee    |
| 4      | Bidisha Das       |
| 5      | Shreyasi Dutta    |
| 6      | Indrani Sadhukhan |
| 7      | Manisha Sarkar    |
| 8      | Aatifa Jabeen     |
| 9      | Rishita Ganguly   |
| 10     | Moumita Ghosh     |
| 11     | Pampa Bairagi     |
| 12     | Chandana Agian    |
| 13     | Sudipta Das       |
| 14     | Arpita Mondal     |
| 15     | Shreya Dutta      |
| 16     | Sohini Dutta      |
| 17     | Adity Guha        |
| 18     | Dipanwita Das     |
| 19     | Saoni Sengupta    |
| 20     | Priya Chakraborty |
| 21     | Deepsikha Tiary   |
|        |                   |

# FIELD REPORT ON WILDLIFE IN N