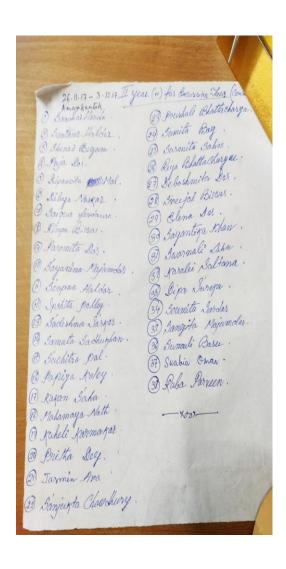

Date of the visit: 3.2.17

Batch of students: 2nd year BSc. General students Teacher: Dr. Mrs Sudipta Ghosh and Mrs.Arpita Halder