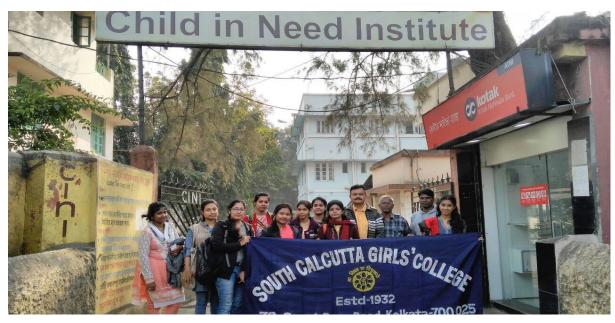

STATUS AMONG THE RURAL CHILDREN OF PAILAN, WEST BENGAL, INDIA

The Educational excursion organized by the Department of Physiology of South Calcutta Girls' College at the Pailan, West Bengal, India on and from 18.01.2018 and 19.01.2018. The Study has been conducted among the children of Daulatpur High School of Pailan. The study has been organized by Child in Need Institute of Pailan, South 24 Parganas District of West Bengal, India. From this study it has been found that the rural children's are suffering several nutritional disorders. From the Diet Survey study, it has been observed that nutritional deficiencies especially Protein, Fat, Calcium, Iron, Vitamin A, Vitamin B complex, Vitamin C, and carbohydrate has been found among children this may be due to poor socioeconomic condition.

















## Neora Vally National Park, Kalimpong Excursion 2017

**Neora Valley National Park** is a national park in Kalimpong district, West Bengal, India that was established in 1986. It spreads over an area of 88 km² (34 sq mi) and is a rich biological zone in eastern India. It is the land of the red panda in the pristine undisturbed natural habitat with rugged inaccessible hilly terrain and rich diverse flora and fauna. It is linked to Pangolakha Wildlife Sanctuary of East Sikkim district as well as forests of Samtse District, Bhutan via thick cover of forests.

**Purpose to visit**: To study the flora and fauna of Neora Vally. The Zoological excursion belongs to the syllabus of paper VIII, Unit-1, Submission of field report on ecosystem & its Biodiversity assessment.

**Outcom