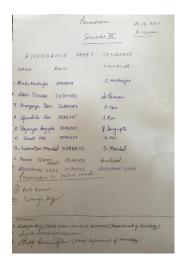

### $\frac{\text{LIST OF PARTICIPANTS}}{12\text{-}03\text{-}2022}$

| 1) Moitry Haldan      | 19AH310   |
|-----------------------|-----------|
| (3) Sweety Naskan     | 19AH327   |
| 3 Ampita Kaymakay     | 19AH304   |
| Mahuya Doc            | 19AH309   |
| Sangifa Biswas        | 19AH317   |
| 6 Soumi Mondal        | 19 AH 322 |
| F) Suparma Das.       | 19AH325   |
| Swapna Ganguly        | 18AH360   |
| 9. Annesha Naudi      | 19AH303   |
| (10). Susmita Bose    | 18 AH 324 |
| (1) . Deepshikka Das. | 1914906   |