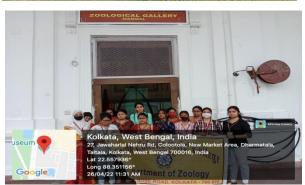

### DEPARTMENT OF HISTORY VISIT TO INDIAN MUSEUM ON 19.5.2022

The Department of History organised a visit to the Indian Museum on 19.5.2022 for students of the History Hons. and History General courses of Semesters 3 and 5. The visit coincided with the week-long celebration of International Museum Day and Azadi Ka Amrit Mahotsav. Students were able to see the special and rare exhibits that were on display on this occasion. They visited the Bharhut, the Coin, the Art and the Painting Galleries. Students also got an opportunity to listen to an illustrated talk on coins titled "Money Matters." It was an excellent learning experience for them. 22 students participated in this visit and they were accompanied by 4 teachers of the Department.