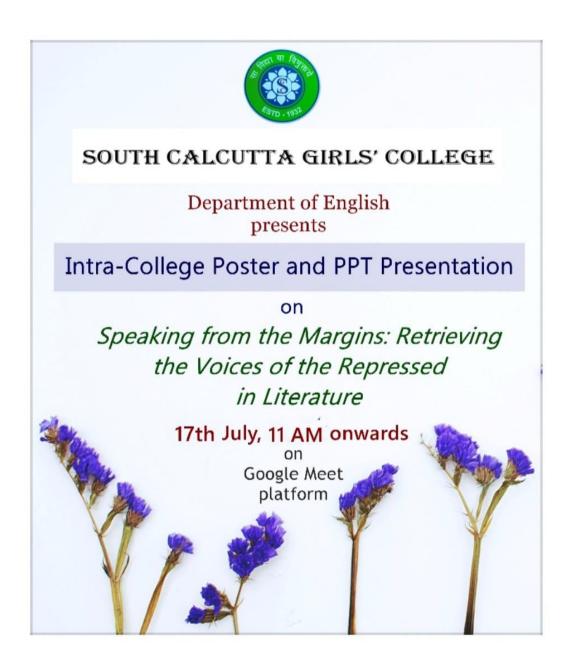

|
| Date:                      | 17.07.2021                                |
| Time:                      | 11 a.m.                                   |
| No. of Participants        | 65                                        |
| <b>Purpose and Outcome</b> | The event encouraged                      |
|                            | the students to research                  |
|                            | on Subaltern Studies                      |
|                            | and come up with their                    |
|                            | own understanding of it                   |
|                            | through the PPT and                       |
|                            | Poster presentations.                     |

# **Poster of the Event**



# **Notice of the Event**

### SOUTH CALCUTTA GIRLS' COLLEGE

### Notice

Notice No: 024/2021-2022 Date:12.07.2021

The Department of English, South Calcutta Girls' College is going to organise an interdepartmental poster and PPT presentation on 'Speaking from the Margins: Retrieving the Voices of the Repressed in Literature' on 17.7.2021 (Saturday) from 11AM via Google Meet platform.

Registration link:

https://forms.gle/ofDaeybpbWeqP5sh6

Last Date of Registration —15.7.2021

sd/-

Principal

# **Photographs of the Event**















#### DEPARTMENT OF GEOGRAPHY

#### Students' Seminar Presentation Report held on 04.01.22

A Students' Seminar on "Tourist Places of West Bengal" was organized by the Department of Geography, South Calcutta Girls College on 04.01.2022. It was an onlin