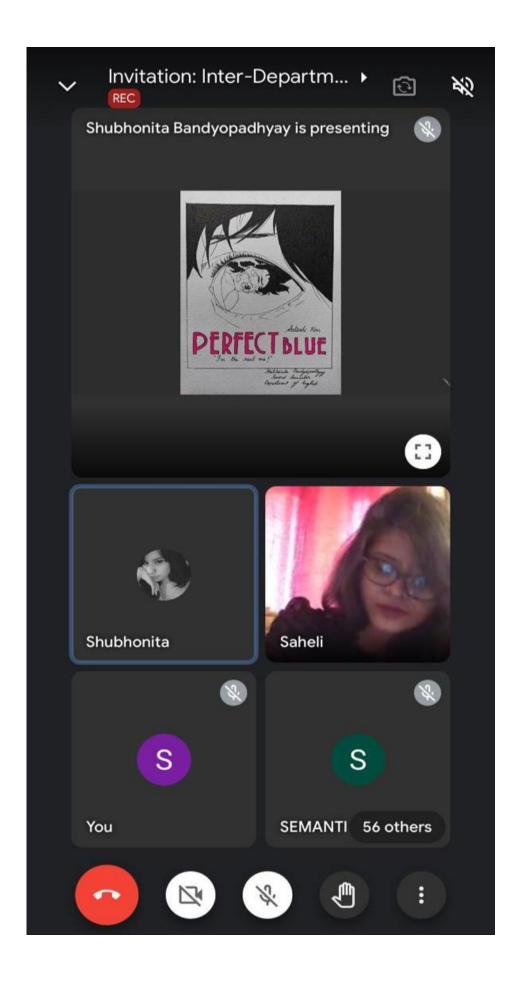

|
|                            | own understanding of it                   |
|                            | through the PPT and                       |
|                            | Poster presentations.                     |

# **Poster of the Event**



# **Notice of the Event**

### SOUTH CALCUTTA GIRLS' COLLEGE

### Notice

Notice No: 024/2021-2022 Date:12.07.2021

The Department of English, South Calcutta Girls' College is going to organise an interdepartmental poster and PPT presentation on 'Speaking from the Margins: Retrieving the Voices of the Repressed in Literature' on 17.7.2021 (Saturday) from 11AM via Google Meet platform.

Registration link:

https://forms.gle/ofDaeybpbWeqP5sh6

Last Date of Registration —15.7.2021

sd/-

Principal

# **Photographs of the Event**















#### DEPARTMENT OF GEOGRAPHY

#### Students' Seminar Presentation Report held on 04.01.22

A Students' Seminar on "Tourist Places of West Bengal" was organized by the Department of Geography, South Calcutta Girls College on 04.01.2022. It was an online presentation where 31 students participated with relevant Power point presentation. West Bengal has a vast



physical as well as cultural diversities that can draw considerable number of tourists from home as well as abroad. But, unfortunately, West Bengal could not develop itself up to its level as other states of India. The present seminar is thus an attempt to evaluate the capacity of West Bengal in terms of its beautiful tourist Students with places. colourful and relevant PPTs described the several tourist of spots Darjeeling, Jalp