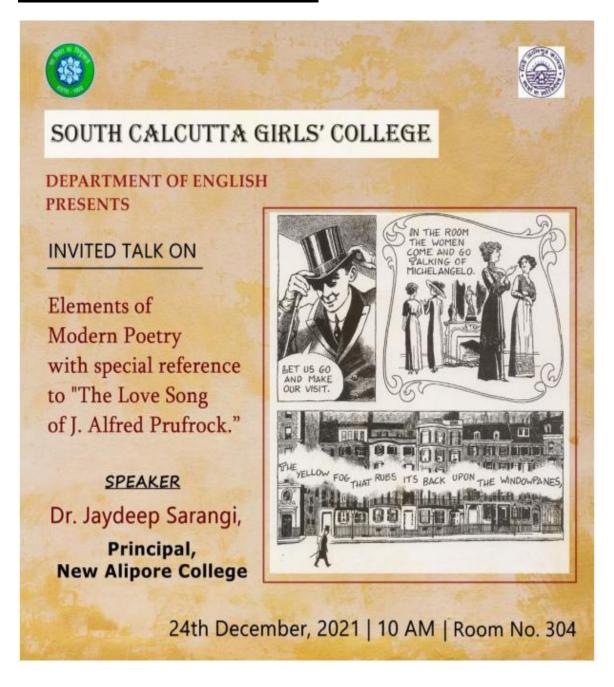

English, South Calcutta Girls' College, organized an invited talk on Elements of Modern Poetry with special reference to "The Love Song of J. Alfred Prufrock" on 24.12.2021 from 10 a.m. onwards. The event was graced by the presence of Dr. Jaydeep Sarangi, Principal of New Alipore College, who was the esteemed speaker of the day. The event also witnessed the gracious presence of Dr. Aparna De, Principal, South Calcutta Girls' College, along with other faculty members from various departments. The students of the Department of English attended the talk and enthusiastically engaged in a discussion with the speaker after the talk. The lecture and the ensuing discussions proved to be both engaging and enlightening for the students and the teachers alike.

#### Poster and Notice of the Seminar





#### **Notice**

Notice no.: 0090/2021-2022 Date: 19.12.2021

The Department of English, South Calcutta Girls' College is going to organise an invited talk on **Elements of Modern Poetry with special reference to "The Love Song of J.Alfred Prufrock"** on 24.12.2021 (Friday) from 10AM in Room no. – 304.

Speaker: Dr.Jaydeep Sarangi, Principal, New Alipore College

All are cordially invited.

Sd/-

Principal & Secretary



# South Calcutta Girls' College

Accredited by NAAC with B \*\*

72, Sarat Bose Road Kolkata - 700 025 Phone - (Principal): 2454-2265

(Office): 2475-3785

e-mail: southcalcuttagirlscollege@yahoo.com

Reference No. .....

Date......20

To Prof. Jaydeep Sarangi Principal New Alipore College L Block, New Alipore, Kolkata - 700 053 West Bengal, India

Dear Sir,

We are pl