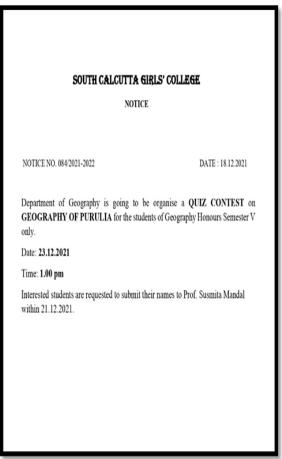

|

### PHOTOGRAPHS OF PRSENTATION





#### QUIZ CONTEST ON GEOGRAPHY OF PURULIA

Held on 23rd of December, 2021

#### REPORT:

The Department of Geography had organized a Quiz contest on the Geography of Purulia for the Geography Honours, Semester V students on the 23rd of December, 2021, at 1:00 pm. A group of 34 students participated in this programme, divided into groups of three.

This session mainly comprised 15 to 16 rounds of questions on various physical, and socio-economical characteristics of Purulia that annotated the geographical distinctiveness of the place which was very beneficial to them.

This gave students an overview of the area before visiting the place and they took part with immense enthusiasm and eagerness.

#### FLYER ON SCREEN AND NOTICE OF THE PROGRAMME







#### Attendance of students:

```
South Calcutta Girls College Department of geography.
                      QUIZ - CONTEST
                   GEOGRAPHY OF PURULIA.
                        Date: 23.12.2021 .
                 Signature of the student.
   SL. NO .
                 Darakhean Arzeo Parween
     1.
                 Pozali Vhamani.
     2.
                             31. Obrdni Samanta
    3. Shanker pryea lake.
    4. Anannya Katabyal -
                              32. Pascone Komerkom
    5. Nashiya khatlun-
                               33. Sayani Hondal
                               34. Rani Naskati
   6 Ankita Rubia
   7. Madhumita Mal.
  8. Additive Bardon
9. Smel Bismen
10. Anusnu Pal
  11. Awadita Biswak
  12. Ridhyani Nitra
  13. Liga V Dog
  14. Sumontika chet