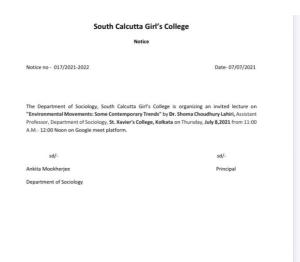

owerpoint presentation was done by our 4<sup>th</sup> semester students (Sneha Debnath, Aratrika Majumdar) on "Historic relation between Russia and Ukraine." This was followed by a question answer session where very pertinent questions were raised by our students. The total number of students present were 28 and the number of faculties present were 9.













Invited Lecture on Russia-Ukraine Crisis dated 19.04.22



## South Calcutta Girls' College

#### **DEPARTMENT OF SOCIOLOGY**

**EVENT-INVITED LECTURE ON ENVIRONMENTAL MOVEMENTS: SOME CONTEMPORARY TRENDS** 

**DATE-8 JULY, 2021** 

TIME- 11:00AM-12:00Noon

**SPEAKER- Dr. Shoma Choudhury** 

**Assistant Professor, Department of Sociology** 

St. Xavier's College, Kolkata

**PLATFORM- GOOGLE MEET** 

**COPY OF FLYER & NOTICE** 





#### **PARTICIPANTS-37**

REPORT- The speaker introduced the term environment and the various connotations given to it by different groups of people. She highlighted the dualism between development and environment and drew upon research material to show how states such as Uttarakhand foregrounded their demand for separate statehood by highlighting issues of underdevelopment in the area. Discussions around environment are often anti-development and the speaker argued that as such that's largely the paradigm within which it is organised. Environmentalism can be varied in its forms and while Ramchandra Guha speaks of the environmentalism of the poor, Baviskar writes about bourgeoise environmentalism. She drew attention towards a convergence of various kinds of social and

environmental move