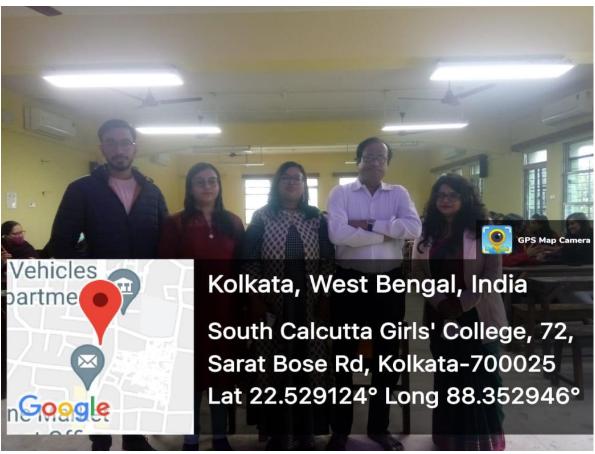

#### **REPORT**

The department of Bengali, South Calcutta Girls' College organized an Educational Excursion to Jorasanko Thakurbari, Kolkata on 12-03-2022. 11 students participated in this excursion along with two faculty members. Students learned and enjoyed a lot from this excursion.

### PHOTOS OF EXCURSION 12-03-2022