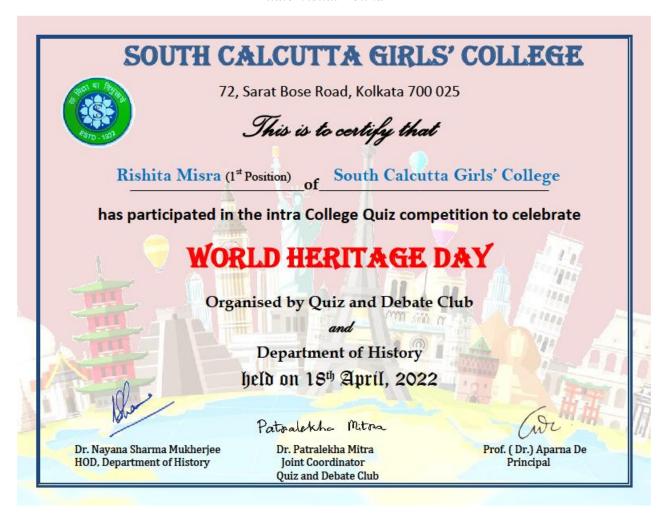

the programme as well. All students were given participation certificates. This programme was a tribute to all the UNESCO World Heritage Sites across the globe. Furthermore, this was a small attempt on the part of the teachers to make the students aware of the importance of preserving our heritage.



# South Calcutta Girls' College

Notice No. 0193/2021-22

Dated: 09.04.2022

The **Quiz and Debate Club** and Department of **History** are organising a quiz on 18.4.2022 at 2 pm to celebrate World Heritage Day.

It is open to students of all departments. Students should form teams of 2 members and register their names through Google form. The link is given below:

https://forms.gle/fpDj6x5dPtDoBxsdA

10 20 W

Principal & Secretary







Heritage Day Quiz Competition



Audio-visual Round



Certificate for Participants

### Participanti in World Heritage Buig

| Name                                            | 10              |                      |                           |
|-------------------------------------------------|-----------------|----------------------|---------------------------|
| nance                                           | Dept.           | Generalis            | Phene Number              |
| Rishita Hisra                                   | Gug tish        | 4 th                 | \$2000 9070               |
| alsuia languly                                  | linglish        | 4th                  | 8335869070                |
| Edinja Gangaly                                  | B. A Greneral   | at the same transfer | 700 19888 12              |
|