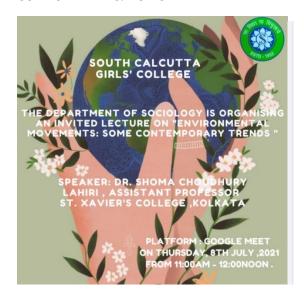

powerpoint presentation was done by our 4<sup>th</sup> semester students (Sneha Debnath, Aratrika Majumdar) on "Historic relation between Russia and Ukraine." This was followed by a question answer session where very pertinent questions were raised by our students. The total number of students present were 28 and the number of faculties present were 9.













Invited Lecture on Russia-Ukraine Crisis dated 19.04.22



## South Calcutta Girls' College

#### **DEPARTMENT OF SOCIOLOGY**

**EVENT-INVITED LECTURE ON ENVIRONMENTAL MOVEMENTS: SOME CONTEMPORARY TRENDS** 

**DATE-8 JULY, 2021** 

TIME- 11:00AM-12:00Noon

**SPEAKER- Dr. Shoma Choudhury** 

**Assistant Professor, Department of Sociology** 

St. Xavier's College, Kolkata

**PLATFORM- GOOGLE MEET** 

**COPY OF FLYER & NOTICE** 





#### **PARTICIPANTS-37**

REPORT- The speaker introduced the term environment and the various connotations given to it by different groups of people. She highlighted the dualism between development and environment and drew upon research material to show how states such as Uttarakhand foregrounded their demand for separate statehood by highlighting issues of underdevelopment in the area. Discussions around environment are often anti-development and the speaker argued that as such that's largely the paradigm within which it is organised. Environmentalism can be varied in its forms and while Ramchandra Guha speaks of the environmentalism of the poor, Baviskar writes about bourgeoise environmentalism. She drew attention towards a convergence of various kinds of social and

environmental mo