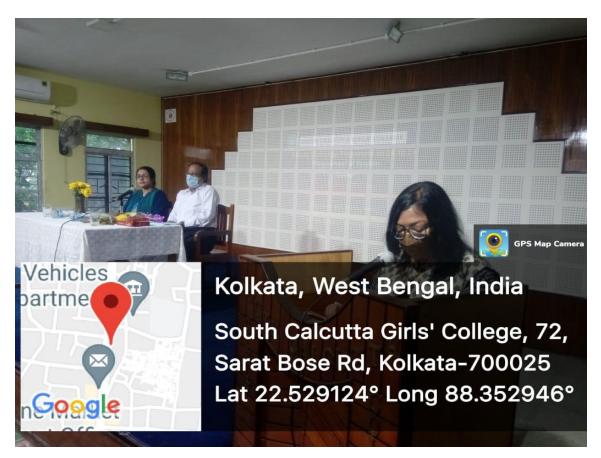

#### **REPORT**

The department of Bengali, South Calcutta Girls' College organized an Educational Excursion to Jorasanko Thakurbari, Kolkata on 12-03-2022. 11 students participated in this excursion along with two faculty members. Students learned and enjoyed a lot from this excursion.

### PHOTOS OF EXCURSION 12-03-2022