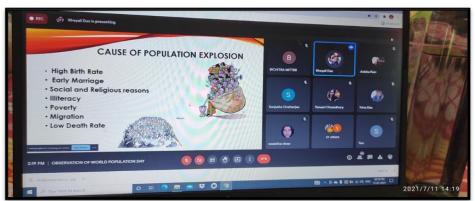

25.06.2021

#### INTRA-COLLEGE POSTER AND PPT PRESENTATION

The Geography Department of South Calcutta Girls' College is going to organise a virtual celebration of "World Population Day 2021" on 11.07.2021 at 1.30 pm onwards through poster presentation and a short discussion on following aspects of the population of the world with the help of PPT

1) Migration and population 2) The Role of Natural Hazards on the Miseries of Population 3) Population explosion and its Impact. 4) Tribal population of

#### Note to the participants

- Number of the main slides not exceeding 5, discussion time 5 minutes.
   Posters should be submitted within 08.07.21
- Students from any department can register through the following link

https://forms.gle/RWfZLPtDPJAw5sN68

### FLYER AND PHOTOS OF PROGRAMME









### DEPARTMENT OF HISTORY

## POSTER PRESENTATION COMPETITION 22.3.2022

The Department of History organised a poster presentation competition on 22.3.2022 to commemorate the 75<sup>th</sup> year of India's independence and Women's History Month. The month of March is observed as Women's History Month. The theme was 'The Role of Women in the Indian National Movement." Students of New Alipore College were also invited to participate. Our respected Principal, Prof. Aparna De, and IQAC Coordinator, Dr. Rehana Khatoon, spoke about the struggles and contribution of women to the Independence Movement.

There were 39 participants. 23 students made poster presentations on known and unknown women freedom fighters. All the participants received certificates.







# South Calcutta Girls' Coll