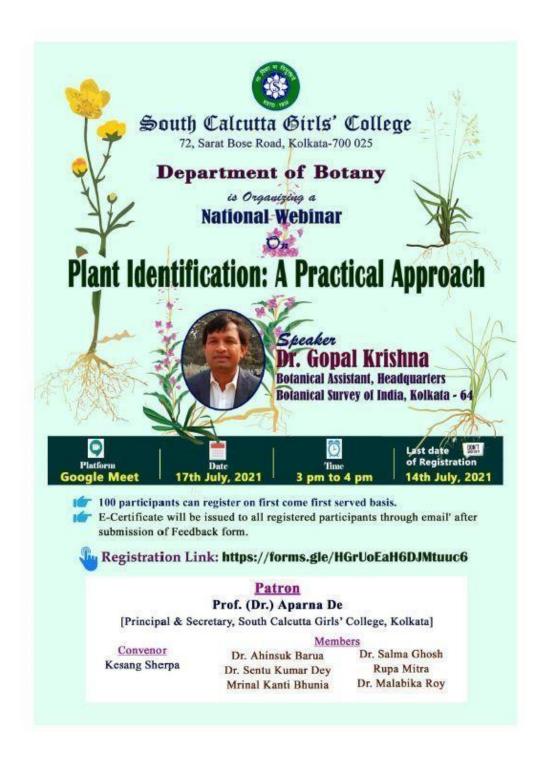

21-2022 Date: 09.07.2021

The Department of Botany is going to organize a national webinar on "Plant Identification: A

Practical Approach".

Speaker: Dr. Gopal Krishna, Botanical Assistant Botanical Survey of India, Kolkata -64

Date: 17.07.2021

Time: 3 pm - 4 pm

Platform: Google meet

Registration link: https://forms.gle/HGrUoEaH6DJMtuuc6

100 participants can register on first come first served basis.

- E-Certificate will be issued to all registered participants through email after submission of Feedback form.
- > Meeting link will be sent by email to registered participants one day before the webinar.
- > Feedback form will be posted on the Chat-Box towards the end of the Webinar.

All are cordially invited.



## Flyer of 'Plant Identification: A Practical Approach' on 17.07.2021





'Plant Identification: A Practical Approach' on 17.07.2021: Honourable Principal Prof. Dr. Aparna De delivering the inauguration speech



'Plant Identification: A Practical Approach' on 17.07.2021: Dr. Ahinsuk Barua introducing the speaker to the participants





#### DEPARTMENT OF BOTANY

'Plant Identification: A Practical Approach' on 17.07.2021: Kesang Sherpa, H.O.D., Department of Botany, delivering her speech



'Plant Identification: A Practical Approach' on 17.07.2021: Honourable speaker Dr. Gopal Krishna delivering his lecture





#### DEPARTMENT OF BOTANY

'Plant Identification: A Practical Approach' on 17.07.2021: The Webinarsession in progress





'Plant Identification: A Practical Approach' on 17.07.2021: Screenshot showing the webinar session in progress





Certifica