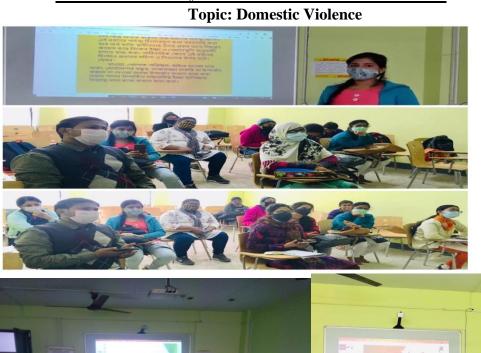

. Atmanirbhar Bharat.

The winner of the competition was: **First**: Ms. Trina Das Semester: III. **Joint Second**: Shaista Khatun (Semester I) and Shrutika Sangar (Semester III).

In the following we have attached the flyer, notice and some photographs of the event.

#### 1. Notice:

#### SOUTH CALCUTTA GIRLS' COLLEGE

Notice

Notice no. 0096/2021-2022 Dt. 21.12.2021

#### **Poster Competition**

Department of Economics is going to organize a Poster Presentation Competition among the departmental students in offline mode on 24th December, 2021 at 11A.M.

Dr. Maumita Ghosh Sd/-

# 2. Flyer











# POSTER PRESENTATION DEPT. OF EDUCATION

**Topic: Education in India during Ancient and Medieval period** 





PPT Presentation by 3<sup>rd</sup> semester on 21<sup>st</sup> December 2021:







# **Intra - College Poster and PPT Presentation**

# **Dept. of English**

# **Report of the Event**

The Department of English, South Calcutta Girls' College, organized an Intra-College Poster and PPT Presentation on **Speaking from the Margins: Retrieving the Voices of the Repressed in Literature** on 17.07.2021 from 11a.m. onwards via Google Meet. The students of the Department of English enthusiastically attended the event and many of them came up with brilliant PPT presentations on the given topic. The event was concluded with the teachers of department sharing their valuable inputs about the presentations. Overall the event proved to be an engaging and enlightening experience for the students and the teachers alike.

## **Tabular Representation:**

| Name of the Activity: