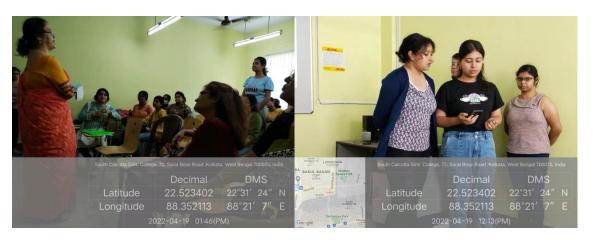

speaker was Dr. Jayita Mukhopadhaya, Associate Professor, Women's Christian College. Her topic of discussion was "India's foreign policy dilemma in Russia-Ukraine conflict." She discussed India's relation with Russia and its foreign policy right from the time of Nehru and down to the present. While discussing the history she also spoke about the recent situation of the world and the ongoing crises and the Indian stand.

After this a powerpoint presentation was done by our 4<sup>th</sup> semester students (Sneha Debnath, Aratrika Majumdar) on "Historic relation between Russia and Ukraine." This was followed by a question answer session where very pertinent questions were raised by our students. The total number of students present were 28 and the number of faculties present were 9.













Invited Lecture on Russia-Ukraine Crisis dated 19.04.22



## South Calcutta Girls' College

#### **DEPARTMENT OF SOCIOLOGY**

**EVENT-INVITED LECTURE ON ENVIRONMENTAL MOVEMENTS: SOME CONTEMPORARY TRENDS** 

**DATE-8 JULY, 2021** 

TIME- 11:00AM-12:00Noon

**SPEAKER- Dr. Shoma Choudhury** 

**Assistant Professor, Department of Sociology** 

St. Xavier's College, Kolkata

**PLATFORM- GOOGLE MEET** 

**COPY OF FLYER & NOTICE** 





#### **PARTICIPANTS-37**

REPORT- The speaker introduced the term environment and the various connotations given to it by different groups of people. She highlighted the dualism between development and environment and drew upon research material to show how states such as Uttarakhand foregrounded their demand for separate statehood by highlighting issues of