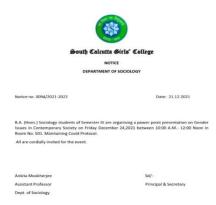

#### **NOTICE**

Notice No: 0167/2021-2022 Date: 09.03.2022

A Departmental Excursion of Bengali for the students of semester 6 (Honours) will be organized on 12.03.2022, Saturday . The place of visit is **Jorasanko Thakurbari**, Kolkata.