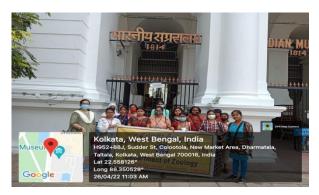

### DEPARTMENT OF HISTORY VISIT TO INDIAN MUSEUM ON 19.5.2022

The Department of History organised a visit to the Indian Museum on 19.5.2022 for students of the History Hons. and History General courses of Semesters 3 and 5. The visit coincided with the week-long celebration of International Museum Day and Azadi Ka Amrit Mahotsav. Students were able to see the special and rare exhibits that were on display on this occasion. They visited the Bharhut, the Coin, the Art and the Painting Galleries. Students also got an opportunity to listen to an illustrated talk on coins titled "Money Matters." It was an excellent learning experience for them. 22 students participated in this visit and they were accompanied by 4 teachers of the Department.