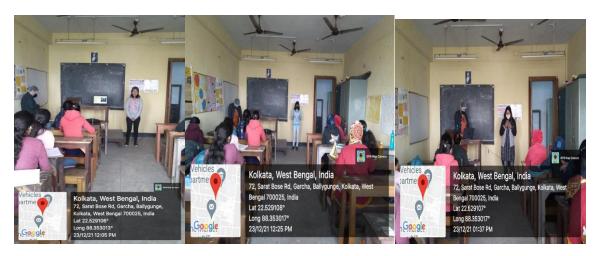

l Study", "A Study of the Impact of Mid-day Meal Scheme on School Going Children of Shibpur, Howrah", " Understanding the career opportunities post covid among College going students in Kolkata: A Sociological Analysis" etc. to name a few. Each presenter was allotted 10 minutes for their presentations and question- answer session. The event was conducted by strictly following COVID safety protocol. The discussion around research proposals brought into light various methodological and conceptual clarifications, which helped students to get a firm understanding of their paper on Research Methods-I. Students and teachers present were happy to have the opportunity to sit and discuss these issues in person, especially after a long interval of only online mode of classes.

#### **PHOTOGRAPHS**



# EVENT- POWER POINT PRESENTATION ON GENDER ISSUES IN CONTEMPORARY SOCIETY BY SEM III STUDENTS

**DATE-24.12.2021** 

TIME- 10:00 A.M.-12:00 Noon

**VENUE- OFFLINE MODE ROOM 501, SCGC, KOLKATA** 

#### **COPY OF NOTICE**



#### **PARTICIPANTS-14**



**REPORT-** The Head of the Department welcomed all students and teachers present. 11 students made their power point presentations on issues related to Gender in Contemporary Society which ranged from third gender to issues of masculinity, gender sensitisation, sexual harassment etc. to name a few. 2 students made their presentations in online mode while the remaining 9 students made their presentations in offline mode. Each student was allowed 7 minutes to make their presentations and 5 minutes for discussion. The event was conducted main