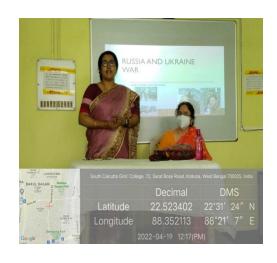

st speaker was Dr. Jayita Mukhopadhaya, Associate Professor, Women's Christian College. Her topic of discussion was "India's foreign policy dilemma in Russia-Ukraine conflict." She discussed India's relation with Russia and its foreign policy right from the time of Nehru and down to the present. While discussing the history she also spoke about the recent situation of the world and the ongoing crises and the Indian stand.

After this a powerpoint presentation was done by our 4<sup>th</sup> semester students (Sneha Debnath, Aratrika Majumdar) on "Historic relation between Russia and Ukraine." This was followed by a question answer session where very pertinent questions were raised by our students. The total number of students present were 28 and the number of faculties present were 9.













Invited Lecture on Russia-Ukraine Crisis dated 19.04.22



## South Calcutta Girls' College

#### **DEPARTMENT OF SOCIOLOGY**

**EVENT-INVITED LECTURE ON ENVIRONMENTAL MOVEMENTS: SOME CONTEMPORARY TRENDS** 

**DATE-8 JULY, 2021** 

TIME- 11:00AM-12:00Noon

**SPEAKER- Dr. Shoma Choudhury** 

**Assistant Professor, Department of Sociology** 

St. Xavier's College, Kolkata

**PLATFORM- GOOGLE MEET** 

**COPY OF FLYER & NOTICE** 





#### **PARTICIPANTS-37**

REPORT- The speaker introduced the term environment and the various connotations given to it by different groups of people. She highlighted the dualism between development and environment and drew upon research material to show how states such as Uttarakhand foregrounded their demand for separate statehood by highlighting issues