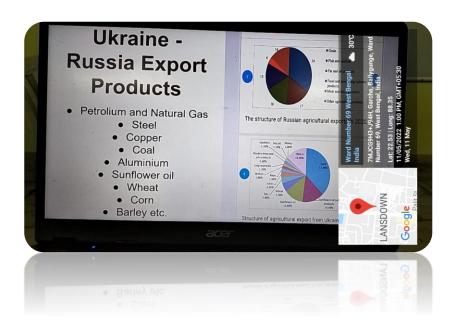

I)

Both the Honors and General students have actively participated in the event. The main objective of this programme was to make students aware of these current economic issues by making the presentations.

In the following we have attached the notice, flyer and some photographs of the event.

1.



NOTICE NO. 204/2021-2022

DATED: 23.04.2022

All the students of Department of Economics (Hons and General), South Calcutta Girls' College are hereby notified that a student seminar is being organized on 11/05/2022 from 11 AM onwards in Room No 301.

Theme: 1. Ukraine-Russia Conflict –The Global Economic Insights (sem IV)

2. What led to the Collapse of Sri Lankan Economy? (Sem II)

All the students and teachers are cordially invited.

Maunite Ghrsh. 23/4/22

Principal & Secretary

2.



3.









# INTRA DEPARTMENTAL POSTER COMPETITION DEPT. OF ECONOMICS

Department of Economics organized a poster competition among the departmental students as a part of departmental activities during July-December, 2021 on 24<sup>th</sup> December, 2021.

The Honours students of Economics departments took part in the competition. Number of Participation was: 7.

The students were asked to prepare a poster on any of the following topics:

- 1. Climate change and global warming.
- 2. Pollution and health hazards.
- 3. Atmanirbhar Bharat.

The winner of the competition was: **First**: Ms. Trina Das Semester: III. **Joint Second**: Shaista Khatun (Semester I) and Shrutika Sangar (Semester III).

In the following we have attached the flyer, notice and some photographs of the event.

#### 1. Noti