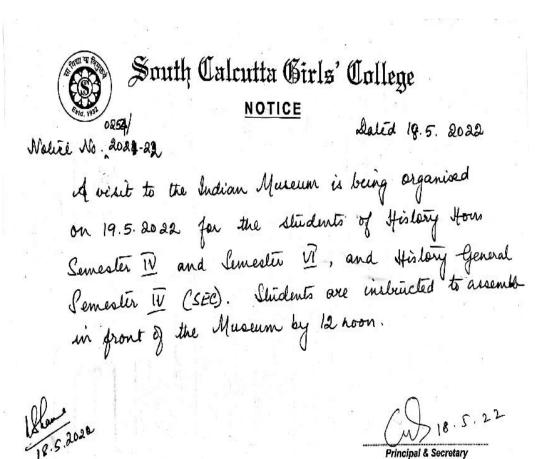

### DEPARTMENT OF HISTORY VISIT TO INDIAN MUSEUM ON 19.5.2022

The Department of History organised a visit to the Indian Museum on 19.5.2022 for students of the History Hons. and History General courses of Semesters 3 and 5. The visit coincided with the week-long celebration of International Museum Day and Azadi Ka Amrit Mahotsav. Students were able to see the special and rare exhibits that were on display on this occasion. They visited the Bharhut, the Coin, the Art and the Painting Galleries. Students also got an opportunity to listen to an illustrated talk on coins titled "Money Matters." It was an excellent learning experience for them. 22 students participated in this visit and they were accompanied by 4 teachers of the Department.