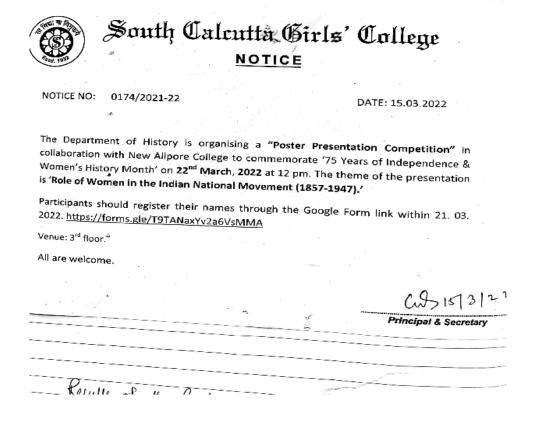

FLYER AND PHOTOS OF PROGRAMME









### DEPARTMENT OF HISTORY

## POSTER PRESENTATION COMPETITION 22.3.2022

The Department of History organised a poster presentation competition on 22.3.2022 to commemorate the 75<sup>th</sup> year of India's independence and Women's History Month. The month of March is observed as Women's History Month. The theme was 'The Role of Women in the Indian National Movement." Students of New Alipore College were also invited to participate. Our respected Principal, Prof. Aparna De, and IQAC Coordinator, Dr. Rehana Khatoon, spoke about the struggles and contribution of women to the Independence Movement.

There were 39 participants. 23 students made poster presentations on known and unknown women freedom fighters. All the participants received certificates.







# South Calcutta Girls' College

72, Sarat Bose Road, Kolkata-700 025

# IOAC Promoted

**Poster Presentation Competition** 

On the occasion of



## WOMEN'S HISTORY MONTH

Organised by

Department of History

In Collaboration with

**New Alipore College** 

Date: 22<sup>nd</sup> March, 2022; Time: 12.00 PM

Theme: Role of Women in the

**Indian National Movement (1857-1947)** 

#### Instructions:

- ★ The Competition is open to all students.
- ★ Registration is mandatory for participation.
- ★ Poster size should be 3x2 ft.
- ★ Allotted time for poster presentation is 3-5 minutes.
- ★ Last date of Registration is 21.03.2022 by 6 pm.
- \* For any query please contact with the History Dept. teacher.

Registration Link: https://forms.ale/T9TANaxYv2a6VsMMA





| DEP