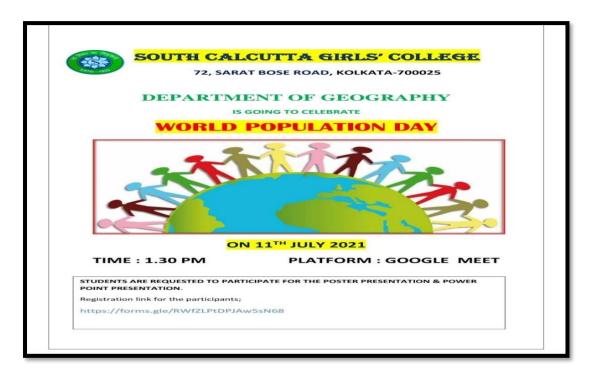

: 25.06.2021

#### INTRA-COLLEGE POSTER AND PPT PRESENTATION

The Geography Department of South Calcutta Girls' College is going to organise a virtual celebration of "World Population Day 2021" on 11.07.2021 at 1.30 pm onwards through poster presentation and a short discussion on following aspects of the population of the world with the help of PPT

1) Migration and population 2) The Role of Natural Hazards on the Miseries of Population 3) Population explosion and its Impact. 4) Tribal population of

#### Note to the participants

- Number of the main slides not exceeding 5, discussion time 5 minutes.
   Posters should be submitted within 08.07.21
- Students from any department can register through the following link

https://forms.gle/RWfZLPtDPJAw5sN68

### FLYER AND PHOTOS OF PROGRAMME









### DEPARTMENT OF HISTORY

## POSTER PRESENTATION COMPETITION 22.3.2022

The Department of History organised a poster presentation competition on 22.3.2022 to commemorate the 75<sup>th</sup> year of India's independence and Women's History Month. The month of March is observed as Women's History Month. The theme was 'The Role of Women in the Indian National Movement." Students of New Alipore College were also invited to participate. Our respected Principal, Prof. Aparna De, and IQAC Coordinator, Dr. Rehana Khatoon, spoke about the struggles and contribution of women to the Independence Movement.

There were 39 participants. 23 students made poster presentations on known and unknown women freedom fighters. All the participants received certificates.







# South Calcutta Girls' Co