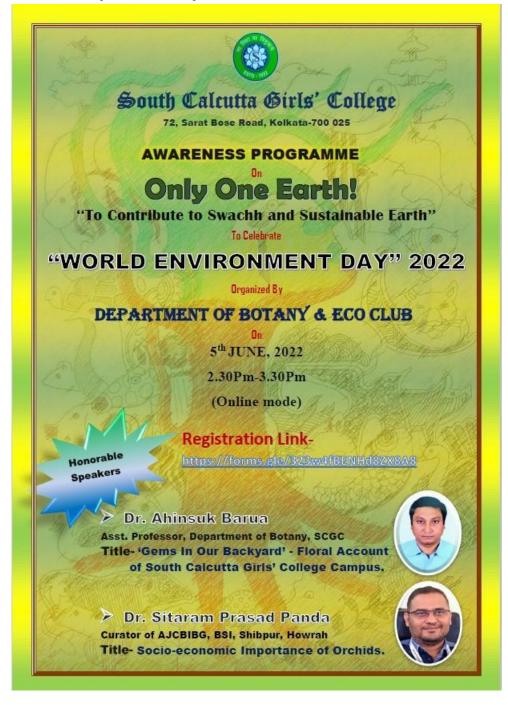

earch papers on national and international repute and authored 03 books. He has attended number of National and international symposiums and presented papers. He has made several new distributional records for states as well as for India.

Date: 03.06.2022



#### NOTICE

Notice No. 266/2021-2022

The Department of Botany and Eco Club of South Calcutta Girls' College is going to celebrate World Environment Day, 2022 on 5<sup>th</sup> June 2022 at 2.30 p.m. onwards via Google Meet platform (Theme: "Only one Earth!"). Interested students of our college are requested to enroll/register their names. All are cordially invited

Students from any department can register through the following link

https://forms.gle/2HrLpPFDix2iJnZf8

s/d-

Principal



## Flyer of 'Only One Earth' on 05.06.2022





# DEPARTMENT OF BOTANY Invitation Letter of 'Only One Earth'



# South Calcutta Girls' College

Accredited by NAAC with B "

72, Sarat Bose Road Kolkata - 700 025 Phone - (Principal) : 2454-2265

(Office): 2475-3785

e-mail: southcalcuttagirlscollege@yahoo.com

Reference No. XI /02 / SPP

Date. 03.06. 202.2

To

Dr. Sitaram Prasad Panda Scientist 'C' and Garden Curator-In-Charge, Acharya Jagadish Chandra Bose Indian Botanic Garden, Botanical Survey of India, Howrah

Sub: Invitation for delivering a lecture on 05.06.2022

Dear Sir,

It is my great pleasure to invite you to deliver a lecture in the Awareness Programme on Only One Earth! 'To Contribute to Swachh and Sustainable Earth" to celebrate "World Environment Day" 2022. The programme is organised on the online platform from 2.30 p