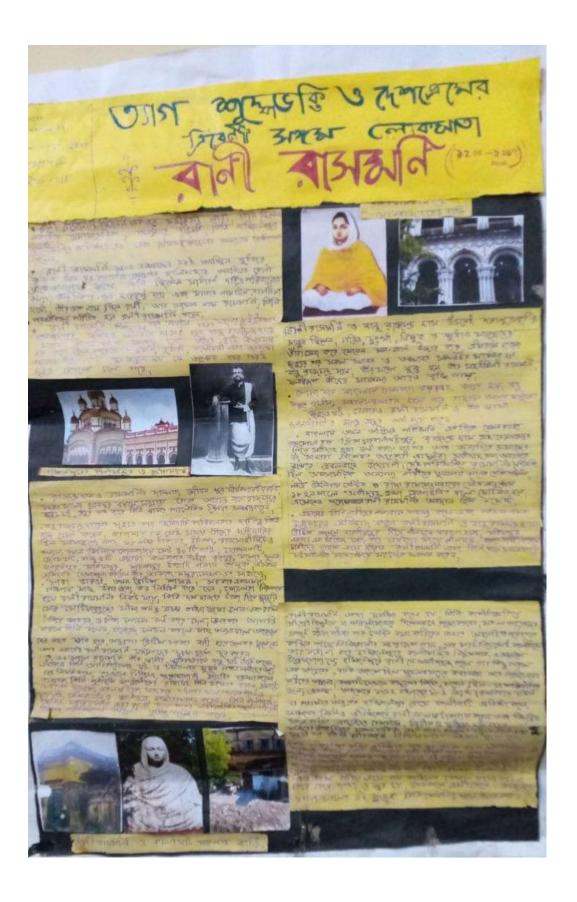

### <u>DEPARTMENTAL EXCURSION OF BENGALI</u> <u>12-03-2022</u>

#### **REPORT**

The department of Bengali, South Calcutta Girls' College organized an Educational Excursion to Jorasanko Thakurbari, Kolkata on 12-03-2022. 11 students participated in this excursion along with two faculty members. Students learned and enjoyed a lot from this excursion.