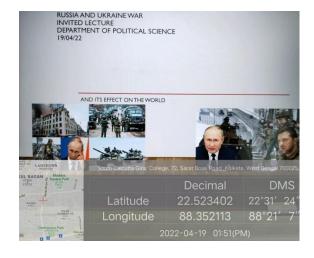

uest speaker was Dr. Jayita Mukhopadhaya, Associate Professor, Women's Christian College. Her topic of discussion was "India's foreign policy dilemma in Russia-Ukraine conflict." She discussed India's relation with Russia and its foreign policy right from the time of Nehru and down to the present. While discussing the history she also spoke about the recent situation of the world and the ongoing crises and the Indian stand.

After this a powerpoint presentation was done by our 4<sup>th</sup> semester students (Sneha Debnath, Aratrika Majumdar) on "Historic relation between Russia and Ukraine." This was followed by a question answer session where very pertinent questions were raised by our students. The total number of students present were 28 and the number of faculties present were 9.













Invited Lecture on Russia-Ukraine Crisis dated 19.04.22



## South Calcutta Girls' College

#### **DEPARTMENT OF SOCIOLOGY**

**EVENT-INVITED LECTURE ON ENVIRONMENTAL MOVEMENTS: SOME CONTEMPORARY TRENDS** 

**DATE-8 JULY, 2021** 

TIME- 11:00AM-12:00Noon

**SPEAKER- Dr. Shoma Choudhury** 

**Assistant Professor, Department of Sociology** 

St. Xavier's College, Kolkata

**PLATFORM- GOOGLE MEET** 

**COPY OF FLYER & NOTICE** 





#### **PARTICIPANTS-37**

REPORT- The speaker introduced the term environment and the various connotations given to it by different groups of people. She highlighted the dualism between development and environment and drew upon research material to show how states such as Uttarakhand foregrounded their demand for separate statehood by highlighting issue