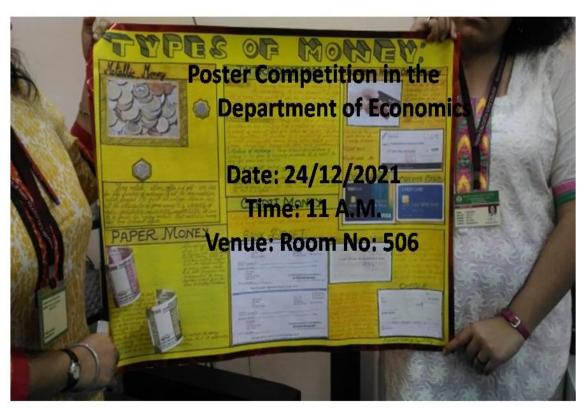

ompetition. Number of Participation was: 7.

The students were asked to prepare a poster on any of the following topics:

- 1. Climate change and global warming.
- 2. Pollution and health hazards.
- 3. Atmanirbhar Bharat.

The winner of the competition was: **First**: Ms. Trina Das Semester: III. **Joint Second**: Shaista Khatun (Semester I) and Shrutika Sangar (Semester III).

In the following we have attached the flyer, notice and some photographs of the event.

#### 1. Notice:

#### SOUTH CALCUTTA GIRLS' COLLEGE

Notice

Notice no. 0096/2021-2022 Dt. 21.12.2021

#### **Poster Competition**

Department of Economics is going to organize a Poster Presentation Competition among the departmental students in offline mode on 24th December, 2021 at 11A.M.

Dr. Maumita Ghosh Sd/-

# 2. Flyer











# POSTER PRESENTATION DEPT. OF EDUCATION

**Topic: Education in India during Ancient and Medieval period** 





PPT Presentation by 3<sup>rd</sup> semester on 21<sup>st</sup> December 2021:







# **Intra - College Poster and PPT Presentation**

# **Dept. of English**

# **Report of the Event**

The Department of English, South Calcutta Girls' College, organized an Intra-College Poster and PPT Presentation on **Speaking from the Margins: Retrieving the Voices of the Repressed in Literature** on 17.07.2021 from 11a.m. onwards via Google Meet. The students of the Department of English enthusiastically attended the event and many of them came up with brilliant PPT presentations on the given topic. The event was concluded with the teachers of department sharing their valuable inputs