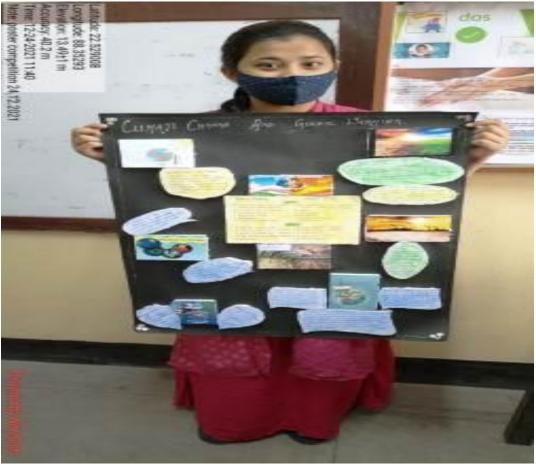

tition. Number of Participation was: 7.

The students were asked to prepare a poster on any of the following topics:

- 1. Climate change and global warming.
- 2. Pollution and health hazards.
- 3. Atmanirbhar Bharat.

The winner of the competition was: **First**: Ms. Trina Das Semester: III. **Joint Second**: Shaista Khatun (Semester I) and Shrutika Sangar (Semester III).

In the following we have attached the flyer, notice and some photographs of the event.

#### 1. Notice:

#### SOUTH CALCUTTA GIRLS' COLLEGE

Notice

Notice no. 0096/2021-2022 Dt. 21.12.2021

#### **Poster Competition**

Department of Economics is going to organize a Poster Presentation Competition among the departmental students in offline mode on 24th December, 2021 at 11A.M.

Dr. Maumita Ghosh Sd/-

# 2. Flyer











# POSTER PRESENTATION DEPT. OF EDUCATION

**Topic: Education in India during Ancient and Medieval period** 





PPT Presentation by 3<sup>rd</sup> semester on 21<sup>st</sup> December 2021:







# **Intra - College Poster and PPT Presentation**

# **Dept. of English**

# **Report of the Event**

The Department of English, South Calcutta Girls' College, organized an Intra-College Poster and PPT Presentation on **Speaking from the Margins: Retrieving the Voices of the Repressed in Literature** on 17.07.2021 from 11a.m. onwards via Google Meet. The students of the Department of English enthusiastically attended the event and many of them came up with brilliant PPT presentations on the given topic. The event was concluded with the teachers of department sharing their valuable inputs abo