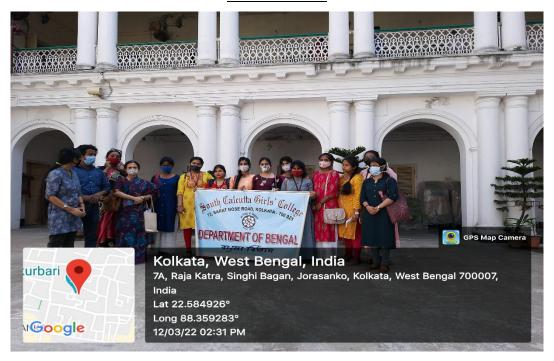

### <u>DEPARTMENTAL EXCURSION OF BENGALI</u> <u>12-03-2022</u>

#### **REPORT**

The department of Bengali, South Calcutta Girls' College organized an Educational Excursion to Jorasanko Thakurbari, Kolkata on 12-03-2022. 11 students participated in this excursion along with two faculty members. Students learned and enjoyed a lot from this excursion.

### PHOTOS OF EXCURSION 12-03-2022