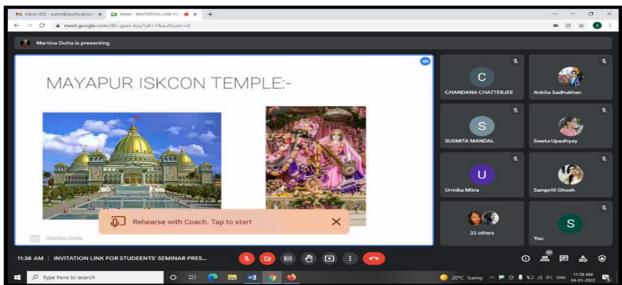

| Mondal                                |

### PHOTOGRAPHS OF PRSENTATION





#### QUIZ CONTEST ON GEOGRAPHY OF PURULIA

Held on 23rd of December, 2021

#### REPORT:

The Department of Geography had organized a Quiz contest on the Geography of Purulia for the Geography Honours, Semester V students on the 23rd of December, 2021, at 1:00 pm. A group of 34 students participated in this programme, divided into groups of three.

This session mainly comprised 15 to 16 rounds of questions on various physical, and socio-economical characteristics of Purulia that annotated the geographical distinctiveness of the place which was very beneficial to them.

This gave students an overview of the area before visiting the place and they took part with immense enthusiasm and eagerness.

#### FLYER ON SCREEN AND NOTICE OF THE PROGRAMME







#### Attendance of students:

```
South