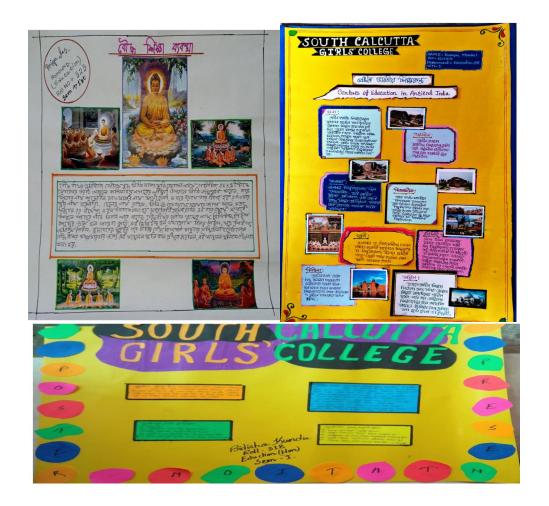

cs:

- 1. Climate change and global warming.
- 2. Pollution and health hazards.
- 3. Atmanirbhar Bharat.

The winner of the competition was: **First**: Ms. Trina Das Semester: III. **Joint Second**: Shaista Khatun (Semester I) and Shrutika Sangar (Semester III).

In the following we have attached the flyer, notice and some photographs of the event.

#### 1. Notice:

#### SOUTH CALCUTTA GIRLS' COLLEGE

Notice

Notice no. 0096/2021-2022 Dt. 21.12.2021

#### **Poster Competition**

Department of Economics is going to organize a Poster Presentation Competition among the departmental students in offline mode on 24th December, 2021 at 11A.M.

Dr. Maumita Ghosh Sd/-

# 2. Flyer











# POSTER PRESENTATION DEPT. OF EDUCATION

**Topic: Education in India during Ancient and Medieval period** 





PPT Presentation by 3<sup>rd</sup> semester on 21<sup>st</sup> December 2021:







# **Intra - College Poster and PPT Presentation**

# **Dept. of English**

# **Report of the Event**

The Department of English, South Calcutta Girls' College, organized an Intra-College Poster and PPT Presentation on **Speaking from the Margins: Retrieving the Voices of the Repressed in Literature** on 17.07.2021 from 11a.m. onwards via Google Meet. The students of the Department of English enthusiastically attended the event and many of them came up with brilliant PPT presentations on the given topic. The event was concluded with the teachers of department sharing their valuable inputs about the presentations. Overall the event proved to be an engaging and enlightening experience for the students and