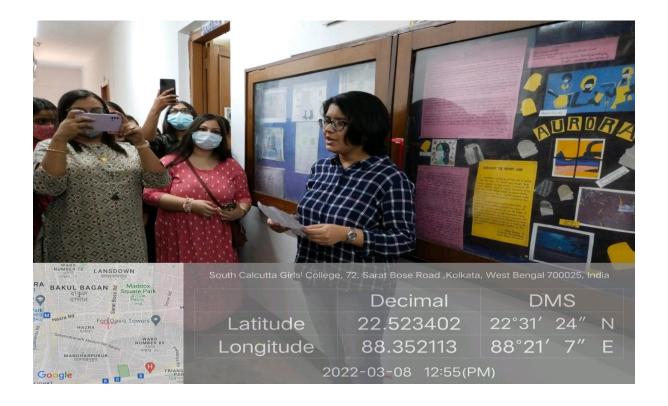

.2022

Notice no. 0163/2021-2022

The wall magazine of the Department of English, South Calcutta Girls' College will be inaugurated on  $8^{\text{th}}$  March at 12:30pm.

All are cordially invited to Room no.-302 to attend the inaugural programme.

Sd/-

Principal & Secretary

### **Photographs of the Event**



Title: Inauguration of Departmental Wall Magazine "Aurora"

Date: 08.03.2022

Ribbon – Cutting of the Wall Magazine by Dr.Rehana Khatoon, IQAC Coordinator, South Calcutta Girls' College.



Image 2: Ribbon - Cutting of the Wall Magazine by Dr.RehanaKhatoon



Image 3: Inauguration of the Departmental Wall Magazine "Aurora"



Image 4: Wall Magazine "Aurora" by the Department of English



**Image 5: Glimpses of the Wall Magazine** 



**Image 6 : Glimpses of the Wall Magazine** 



Image 7 : Students demonstrating the thematic concept of the Wall Magazine



Image 8 : Students demonstrating the thematic concept of the Wall Magazine



Date: 08.03.2022

**Teachers of Various Departments Present in the Inaugural Program** 



Image 10 : Students of the Department Performing Recitation as a part of the program



**Image 11: Student's Performance During the Event** 



**Image 12: Student's Performance During the Event** 



Image 13: A Valedictory Note offered by Professor Triparna Mukherjee, Head of the Department



Image 14: Department of English with Dr.RehanaKhatoon, IQAC Coordinator, South Calcutta Girls' College



#### DEPARMENT OF SOCIOLOGY – WALL MAGAZINE



















[College with Potential for Excellence (UGC), Star College (DBT, GoI), NAAC accredit