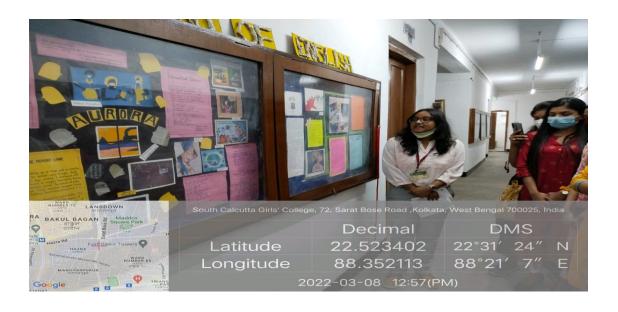

sh, South Calcutta Girls' College will be inaugurated on  $8^{\text{th}}$  March at 12:30pm.

All are cordially invited to Room no.-302 to attend the inaugural programme.

Sd/-

Principal & Secretary

### **Photographs of the Event**



Title: Inauguration of Departmental Wall Magazine "Aurora"

Date: 08.03.2022

Ribbon – Cutting of the Wall Magazine by Dr.Rehana Khatoon, IQAC Coordinator, South Calcutta Girls' College.



Image 2: Ribbon - Cutting of the Wall Magazine by Dr.RehanaKhatoon



Image 3: Inauguration of the Departmental Wall Magazine "Aurora"



Image 4: Wall Magazine "Aurora" by the Department of English



**Image 5: Glimpses of the Wall Magazine** 



**Image 6 : Glimpses of the Wall Magazine** 



Image 7 : Students demonstrating the thematic concept of the Wall Magazine



Image 8 : Students demonstrating the thematic concept of the Wall Magazine



Date: 08.03.2022

**Teachers of Various Departments Present in the Inaugural Program** 



Image 10 : Students of the Department Performing Recitation as a part of the program



**Image 11: Student's Performance During the Event** 



**Image 12: Student's Performance During the Event** 



Image 13: A Valedictory Note offered by Professor Triparna Mukherjee, Head of the Department



Image 14: Department of English with Dr.RehanaKhatoon, IQAC Coordinator, South Calcutta Girls' College



#### DEPARMENT OF SOCIOLOGY – WALL MAGAZINE



















[College with Potential for Excellence (UGC), Star College (DBT, GoI), NAAC accredited with 'B+' Grade in 3<sup>rd</sup> cycle, Affiliated to Vidyasagar Universit