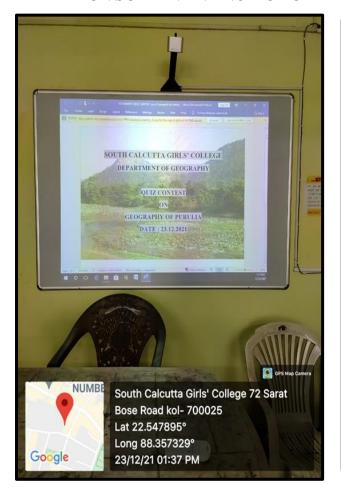

|

### PHOTOGRAPHS OF PRSENTATION





#### QUIZ CONTEST ON GEOGRAPHY OF PURULIA

Held on 23rd of December, 2021

#### REPORT:

The Department of Geography had organized a Quiz contest on the Geography of Purulia for the Geography Honours, Semester V students on the 23rd of December, 2021, at 1:00 pm. A group of 34 students participated in this programme, divided into groups of three.

This session mainly comprised 15 to 16 rounds of questions on various physical, and socio-economical characteristics of Purulia that annotated the geographical distinctiveness of the place which was very beneficial to them.

This gave students an overview of the area before visiting the place and they took part with immense enthusiasm and eagerness.

#### FLYER ON SCREEN AND NOTICE OF THE PROGRAMME







#### Attendance of students:

```
South Calcutta Girls College Department of geography.
                      QUIZ - CONTEST
                   GEOGRAPHY OF PURULIA.
                        Date: 23.12.2021 .
                 Signature of the student.
   SL. NO .
                 Darakhean Arzeo Parween
     1.
                 Pozali Vhamani.
     2.
                             31. Obrdni Samanta
    3. Shanker pryea lake.
    4. Anannya Katabyal -
                              32. Pascone Komerkom
    5. Nashiya khatlun-
                               33. Sayani Hondal
                               34. Rani Naskati
   6 Ankita Rubia
   7. Madhumita Mal.
  8. Additive Bardon
9. Smel Bismen
10. Anusnu Pal
  11. Awadita Biswak
  12. Ridhyani Nitra
  13. Liga V Dog
  14. Sumontika ch