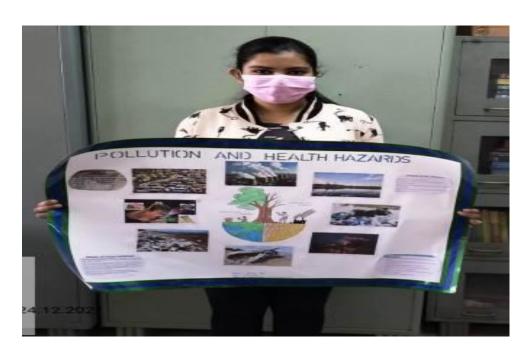

petition. Number of Participation was: 7.

The students were asked to prepare a poster on any of the following topics:

- 1. Climate change and global warming.
- 2. Pollution and health hazards.
- 3. Atmanirbhar Bharat.

The winner of the competition was: **First**: Ms. Trina Das Semester: III. **Joint Second**: Shaista Khatun (Semester I) and Shrutika Sangar (Semester III).

In the following we have attached the flyer, notice and some photographs of the event.

#### 1. Notice:

#### SOUTH CALCUTTA GIRLS' COLLEGE

Notice

Notice no. 0096/2021-2022 Dt. 21.12.2021

#### **Poster Competition**

Department of Economics is going to organize a Poster Presentation Competition among the departmental students in offline mode on 24th December, 2021 at 11A.M.

Dr. Maumita Ghosh Sd/-

# 2. Flyer











# POSTER PRESENTATION DEPT. OF EDUCATION

**Topic: Education in India during Ancient and Medieval period** 





PPT Presentation by 3<sup>rd</sup> semester on 21<sup>st</sup> December 2021:







# **Intra - College Poster and PPT Presentation**

# **Dept. of English**

# **Report of the Event**

The Department of English, South Calcutta Girls' College, organized an Intra-College Poster and PPT Presentation on **Speaking from the Margins: Retrieving the Voices of the Repressed in Literature** on 17.07.2021 from 11a.m. onwards via Google Meet. The students of the Department of English enthusiastically attended the event and many of them came up with brilliant PPT presentations on the given topic. The event was concluded with the teachers of department sharing their valuable inputs a