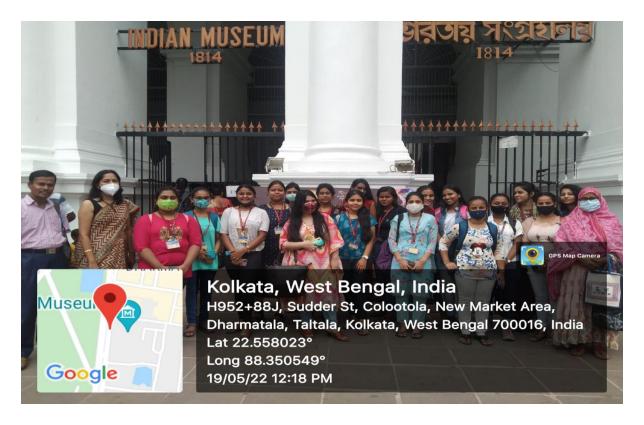

### DEPARTMENT OF HISTORY VISIT TO INDIAN MUSEUM ON 19.5.2022

The Department of History organised a visit to the Indian Museum on 19.5.2022 for students of the History Hons. and History General courses of Semesters 3 and 5. The visit coincided with the week-long celebration of International Museum Day and Azadi Ka Amrit Mahotsav. Students were able to see the special and rare exhibits that were on display on this occasion. They visited the Bharhut, the Coin, the Art and the Painting Galleries. Students also got an opportunity to listen to an illustrated talk on coins titled "Money Matters." It was an excellent learning experience for them. 22 students participated in this visit and they were accompanied by 4 teachers of the Department.