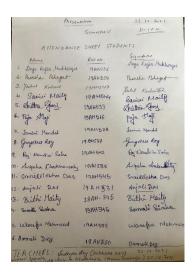

### $\frac{\text{LIST OF PARTICIPANTS}}{12\text{-}03\text{-}2022}$

| 1) Moitry Haldan      | 19AH310   |
|-----------------------|-----------|
| (3) Sweety Naskan     | 19AH327   |
| 3 Ampita Kaymakay     | 19AH304   |
| Mahuya Doc            | 19AH309   |
| Sangifa Biswas        | 19AH317   |
| 6 Soumi Mondal        | 19 AH 322 |
| F) Suparma Das.       | 19AH325   |
| Swapna Ganguly        | 18AH360   |
| 9. Annesha Naudi      | 19AH303   |
| (10). Susmita Bose    | 18 AH 324 |
| (1) . Deepshikka Das. | 1914906   |