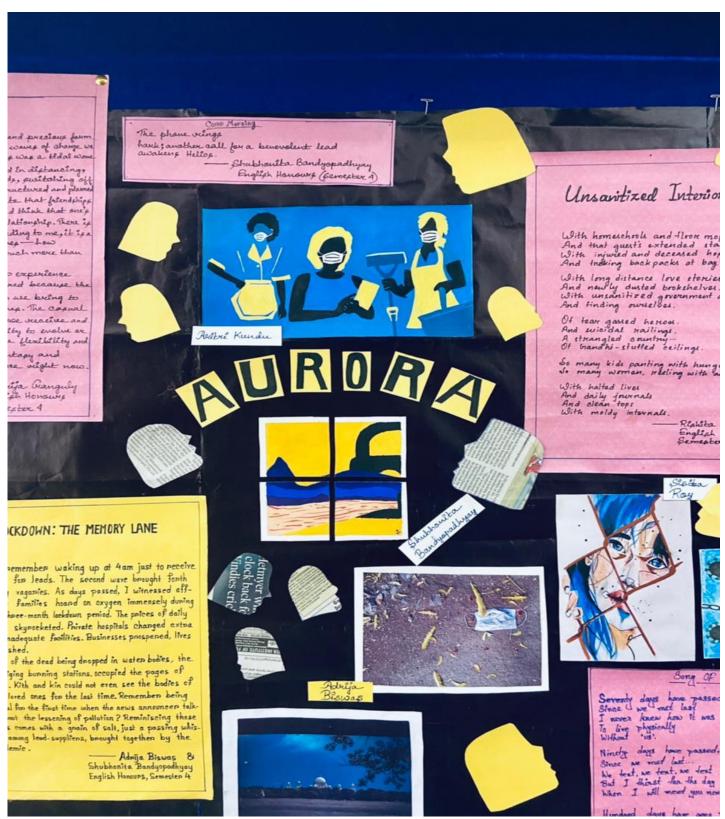

|

### **Notice of the Event**



#### **Notice**

Date: 05.03.2022

Notice no. 0163/2021-2022

The wall magazine of the Department of English, South Calcutta Girls' College will be inaugurated on  $8^{\text{th}}$  March at 12:30pm.

All are cordially invited to Room no.-302 to attend the inaugural programme.

Sd/-

Principal & Secretary

### **Photographs of the Event**



Title: Inauguration of Departmental Wall Magazine "Aurora"

Date: 08.03.2022

Ribbon – Cutting of the Wall Magazine by Dr.Rehana Khatoon, IQAC Coordinator, South Calcutta Girls' College.



Image 2: Ribbon - Cutting of the Wall Magazine by Dr.RehanaKhatoon



Image 3: Inauguration of the Departmental Wall Magazine "Aurora"



Image 4: Wall Magazine "Aurora" by the Department of English



**Image 5: Glimpses of the Wall Magazine** 



**Image 6 : Glimpses of the Wall Magazine** 



Image 7 : Students demonstrating the thematic concept of the Wall Magazine



Image 8 : Students demonstrating the thematic concept of the Wall Magazine



Date: 08.03.2022

**Teachers of Various Departments Present in the Inaugural Program** 



Image 10 : Students of the Department Performing Recitation as a part of the program



**Image 11: Student's Performance During the Event** 



**Image 12: Student's Performance During the Event** 



Image 13: A Valedictory Note offered by Professor Triparna Mukherjee, Head of the Department



Image 14: Department of English with Dr.RehanaKhatoon, IQAC Coordinator, South Calcutta Girls' College



#### DEPARMENT OF SOCIOLOGY – WALL MAGAZINE