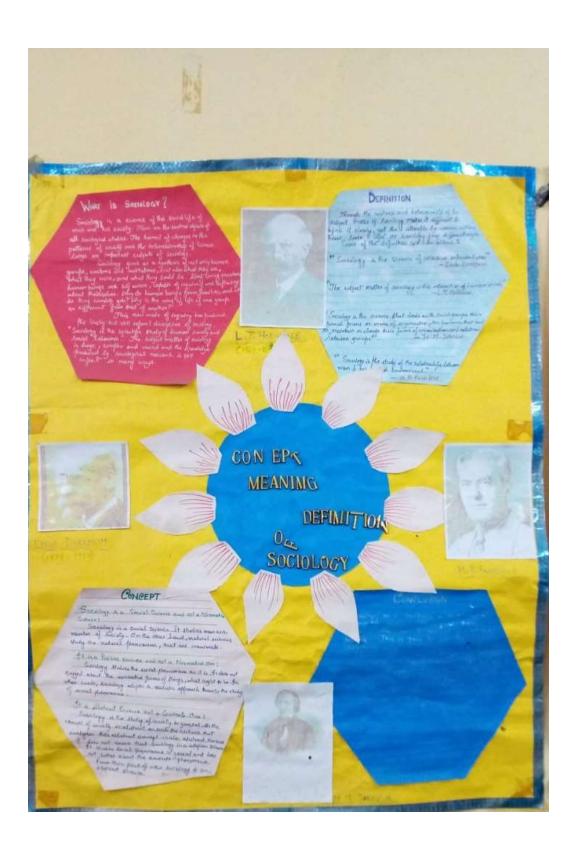

#### 2.3.1

# Student centric methods, such as experiential learning, participative learning and problem-solving methodologies are used for enhancing learning experiences

| List of Documents                                                                                   | Pg No.s |
|-----------------------------------------------------------------------------------------------------|---------|
| Departmental excursion by students                                                                  | 1-12    |
| Movie screening for experiential learning                                                           | 13-34   |
| Students' participation in seminars, webinars and interactive lecture sessions                      | 35-63   |
| Student seminars, Power Point presentations, poster presentations as part of participatory learning | 64-112  |
| Observation of commemorative days                                                                   | 113-148 |
| Publication of wall magazine                                                                        | 149-171 |
| Students' participation in Inter-<br>college co-curricular activities                               | 172-184 |
| Stuents' creativity in College<br>Magazine 'Barnika'                                                | 185-190 |
| Invited lectures                                                                                    | 191-221 |
| Students' Continuous evaluation                                                                     | 222-224 |