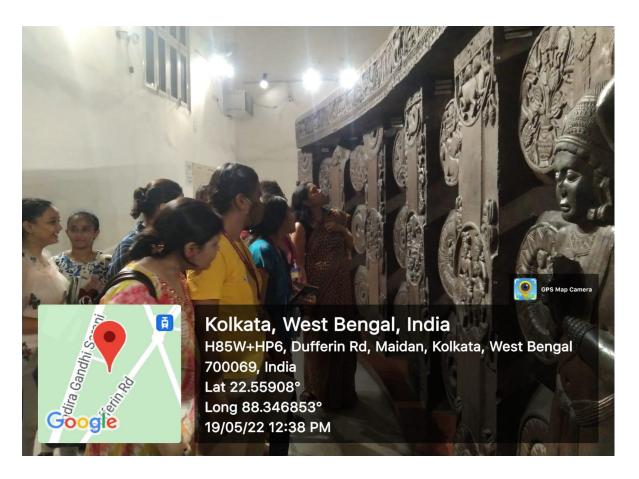

### DEPARTMENT OF HISTORY VISIT TO INDIAN MUSEUM ON 19.5.2022

The Department of History organised a visit to the Indian Museum on 19.5.2022 for students of the History Hons. and History General courses of Semesters 3 and 5. The visit coincided with the week-long celebration of International Museum Day and Azadi Ka Amrit Mahotsav. Students were able to see the special and rare exhibits that were on display on this occasion. They visited the Bharhut, the Coin, the Art and the Painting Galleries. Students also got an opportunity to listen to an illustrated talk on coins titled "Money Matters." It was an excellent learning experience for them. 22 students participated in this visit and they were accompanied by 4 teachers of the Department.