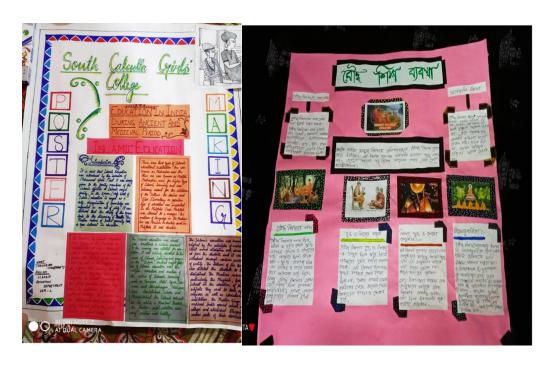

#### 2.3.1

# Student centric methods, such as experiential learning, participative learning and problem-solving methodologies are used for enhancing learning experiences

| List of Documents                                                                                   | Pg No.s |
|-----------------------------------------------------------------------------------------------------|---------|
| Departmental excursion by students                                                                  | 1-12    |
| Movie screening for experiential learning                                                           | 13-34   |
| Students' participation in seminars, webinars and interactive lecture sessions                      | 35-63   |
| Student seminars, Power Point presentations, poster presentations as part of participatory learning | 64-112  |
| Observation of commemorative days                                                                   | 113-148 |
| Publication of wall magazine                                                                        | 149-171 |
| Students' participation in Inter-<br>college co-curricular activities                               | 172-184 |
| Stuents' creativity in College<br>Magazine 'Barnika'                                                | 185-190 |
| Invited lectures                                                                                    | 191-221 |
| Students' Continuous evaluation                                                                     | 222-224 |