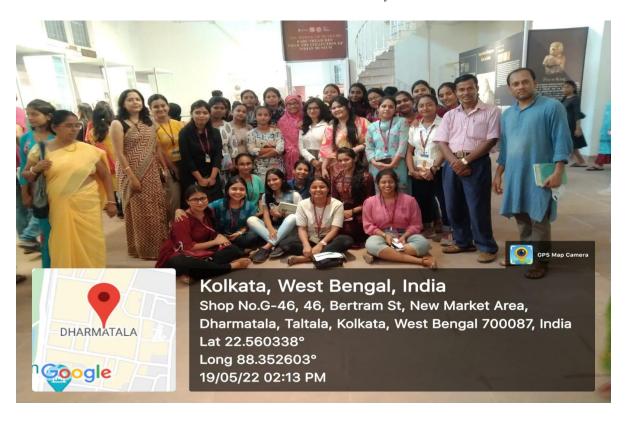

### DEPARTMENT OF HISTORY VISIT TO INDIAN MUSEUM ON 19.5.2022

The Department of History organised a visit to the Indian Museum on 19.5.2022 for students of the History Hons. and History General courses of Semesters 3 and 5. The visit coincided with the week-long celebration of International Museum Day and Azadi Ka Amrit Mahotsav. Students were able to see the special and rare exhibits that were on display on this occasion. They visited the Bharhut, the Coin, the Art and the Painting Galleries. Students also got an opportunity to listen to an illustrated talk on coins titled "Money Matters." It was an excellent learning experience for them. 22 students participated in this visit and they were accompanied by 4 teachers of the Department.