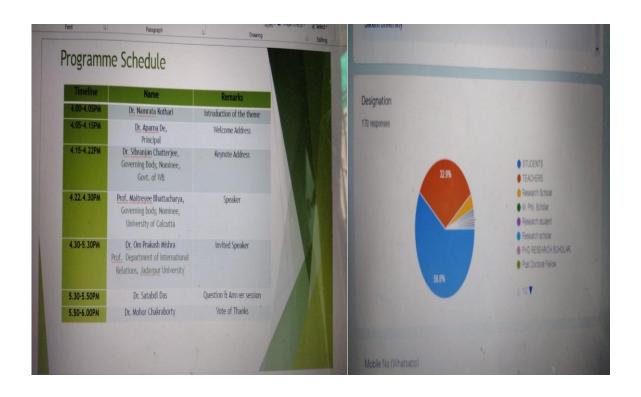

eaker: Prof. Om Prakash Mishra, Professor, Department of International Relations, Jadavpur University.

Date: 09.07.2021
Time: 04.00 PM
Platform: Google Meet

Registration Link: <a href="https://forms.gle/tBtaffKLaY7b86UB9">https://forms.gle/tBtaffKLaY7b86UB9</a>

All are cordially invited.

**Sd/-Principal** 



# SOUTH CALCUTTA GIRLS' COLLEGE

72, Sarat Bose Road, Kolkata 700025

**WEBINAR ON** 

# FORCED MIGRATION IN INTERNATIONAL RELATIONS

ORGANIZED BY DEPARTMENT OF POLITICAL SCIENCE

ON 9<sup>TH</sup> JULY, 2021 at 4 PM VIA GOOGLE MEET SPEAKER

DR. OM PRAKASH MISHRA

PROFESSOR, DEPT OF INTERNATIONAL RELATIONS JADAVPUR UNIVERSITY

Please register within 8<sup>th</sup> JULY, 2021

Registration link: <a href="https://forms.gle/tBtaffKLaY7b86UB9">https://forms.gle/tBtaffKLaY7b86UB9</a>











#### Certificate of Participation





- 16:51 Chanchal Majumdar Aratrika Majumdar,
  Department of Political Science Honours, South Calcutta
  Girls College. Do migrants lose their citizenship of their
  native country?
- 16:53 Chanchal Majumdar Aratrika Majumdar,
  Department of Political Science Honours, South Calcutta
  Girls College. What currently is the status of the refugees
  or migrants in the International Political System?
- Welcome to live chat! Remember to guard your privacy and abide by our Community Guidelines.

# LEARN MORE



Department of Political Science Honours, South Calcutta
Girls College. What happens to those refugees who do
not come under the qualifications of the Annual Quota
for refugees?



#### Report of the Invited Lecture on Russia-Ukraine Crisis