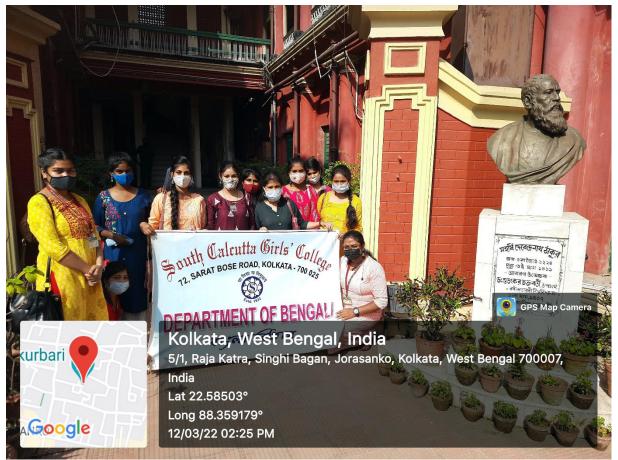

### <u>DEPARTMENTAL EXCURSION OF BENGALI</u> <u>12-03-2022</u>

#### **REPORT**

The department of Bengali, South Calcutta Girls' College organized an Educational Excursion to Jorasanko Thakurbari, Kolkata on 12-03-2022. 11 students participated in this excursion along with two faculty members. Students learned and enjoyed a lot from this excursion.

### PHOTOS OF EXCURSION 12-03-2022