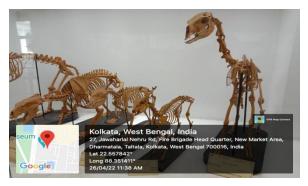

### DEPARTMENT OF HISTORY VISIT TO INDIAN MUSEUM ON 19.5.2022

The Department of History organised a visit to the Indian Museum on 19.5.2022 for students of the History Hons. and History General courses of Semesters 3 and 5. The visit coincided with the week-long celebration of International Museum Day and Azadi Ka Amrit Mahotsav. Students were able to see the special and rare exhibits that were on display on this occasion. They visited the Bharhut, the Coin, the Art and the Painting Galleries. Students also got an opportunity to listen to an illustrated talk on coins titled "Money Matters." It was an excellent learning experience for them. 22 students participated in this visit and they were accompanied by 4 teachers of the Department.