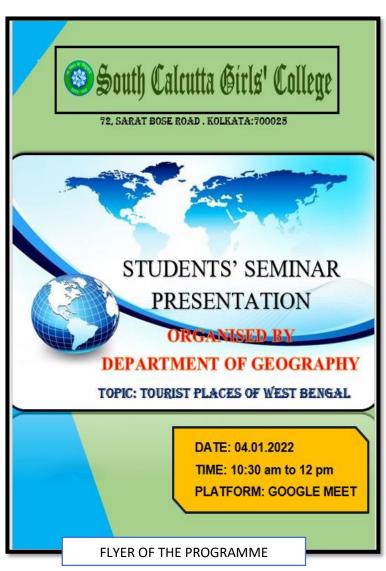

7.2021

The Department of English, South Calcutta Girls' College is going to organise an interdepartmental poster and PPT presentation on 'Speaking from the Margins: Retrieving the Voices of the Repressed in Literature' on 17.7.2021 (Saturday) from 11AM via Google Meet platform.

Registration link:

https://forms.gle/ofDaeybpbWeqP5sh6

Last Date of Registration —15.7.2021

sd/-

Principal

# **Photographs of the Event**















#### DEPARTMENT OF GEOGRAPHY

#### Students' Seminar Presentation Report held on 04.01.22

A Students' Seminar on "Tourist Places of West Bengal" was organized by the Department of Geography, South Calcutta Girls College on 04.01.2022. It was an online presentation where 31 students participated with relevant Power point presentation. West Bengal has a vast



physical as well as cultural diversities that can draw considerable number of tourists from home as well as abroad. But, unfortunately, West Bengal could not develop itself up to its level as other states of India. The present seminar is thus an attempt to evaluate the capacity of West Bengal in terms of its beautiful tourist Students with places. colourful and relevant PPTs described the several tourist of spots Darjeeling, Jalpaiguri, Puruliya, Birbhum, Nadia and South 24 Parganas. The whole programme undoubtedly enriched the students and

stimulated to think about the further development of tourism industry of West Bengal, the state, which is blessed with its endless physical and cultural bounties.

# **LIST OF PARTICIPANTS**

| Topic Of The Seminar