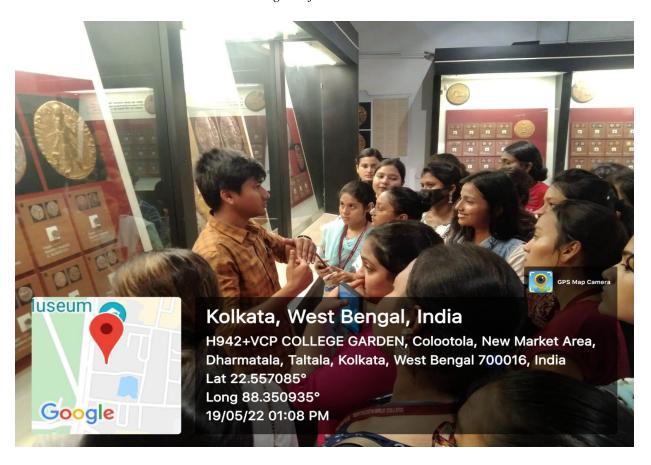

### DEPARTMENT OF HISTORY VISIT TO INDIAN MUSEUM ON 19.5.2022

The Department of History organised a visit to the Indian Museum on 19.5.2022 for students of the History Hons. and History General courses of Semesters 3 and 5. The visit coincided with the week-long celebration of International Museum Day and Azadi Ka Amrit Mahotsav. Students were able to see the special and rare exhibits that were on display on this occasion. They visited the Bharhut, the Coin, the Art and the Painting Galleries. Students also got an opportunity to listen to an illustrated talk on coins titled "Money Matters." It was an excellent learning experience for them. 22 students participated in this visit and they were accompanied by 4 teachers of the Department.