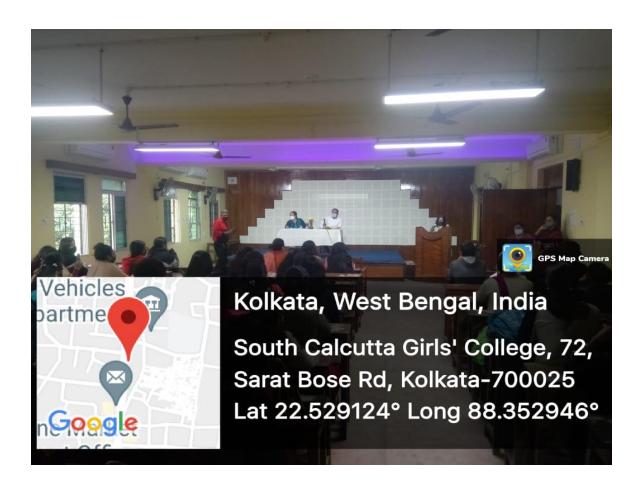

#### **REPORT**

The department of Bengali, South Calcutta Girls' College organized an Educational Excursion to Jorasanko Thakurbari, Kolkata on 12-03-2022. 11 students participated in this excursion along with two faculty members. Students learned and enjoyed a lot from this excursion.

### PHOTOS OF EXCURSION 12-03-2022