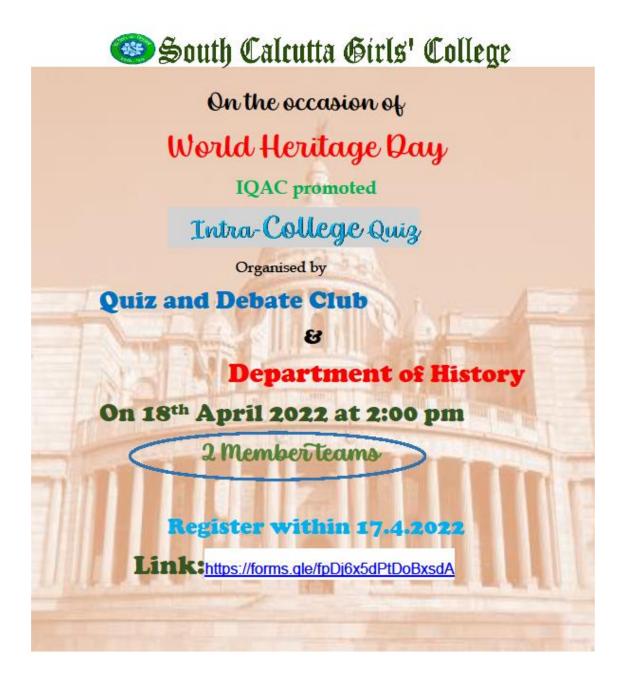

# Student centric methods, such as experiential learning, participative learning and problem-solving methodologies are used for enhancing learning experiences

| List of Documents                                                                                   | Pg No.s |
|-----------------------------------------------------------------------------------------------------|---------|
| Departmental excursion by students                                                                  | 1-12    |
| Movie screening for experiential learning                                                           | 13-34   |
| Students' participation in seminars, webinars and interactive lecture sessions                      | 35-63   |
| Student seminars, Power Point presentations, poster presentations as part of participatory learning | 64-112  |
| Observation of commemorative days                                                                   | 113-148 |
| Publication of wall magazine                                                                        | 149-171 |
| Students' participation in Inter-<br>college co-curricular activities                               | 172-184 |
| Stuents' creativity in College<br>Magazine 'Barnika'                                                | 185-190 |
| Invited lectures                                                                                    | 191-221 |
| Students' Continuous evaluation                                                                     | 222-224 |