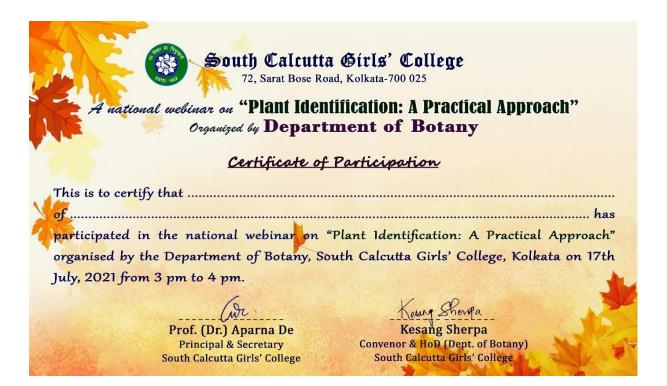

eech



'Plant Identification: A Practical Approach' on 17.07.2021: Dr. Ahinsuk Barua introducing the speaker to the participants





#### DEPARTMENT OF BOTANY

'Plant Identification: A Practical Approach' on 17.07.2021: Kesang Sherpa, H.O.D., Department of Botany, delivering her speech



'Plant Identification: A Practical Approach' on 17.07.2021: Honourable speaker Dr. Gopal Krishna delivering his lecture





#### DEPARTMENT OF BOTANY

'Plant Identification: A Practical Approach' on 17.07.2021: The Webinarsession in progress





'Plant Identification: A Practical Approach' on 17.07.2021: Screenshot showing the webinar session in progress





Certificate of the webinar: 'Plant Identification: A Practical Approach' on 17.07.2021



# South Calcutta Girls' College DEPARTMENT OF BOTANY





05.06.2022

The Department of Botany along with the Eco Club organized an 'Awareness Programme' themed 'Only One Earth' on 05.06.2022 to celebrate the World Environment Day 2022. The program comprised two lecture sessions, one by Dr. Ahinsuk Barua, Assistant Professor and H.O.D. of Botany, South Calcutta Girls' College and the other by Dr. Sitaram Prasad Panda, Curator of Acharya Jagadish Chandra Bose Indian Botanic Garden, Botanical Survey of India, Shibpur, Howrah. The title of Dr. Barua's lecture was "Gems In Our Backyard- Floral Account of South Calcutta Girls' College Campus" while the title of Dr. Panda's lecture was "Socioeconomic Importance of Orchids". The event was patronised by our honourable Principal, Prof. Dr. Aparna De and participated by approximately 73 participants. T