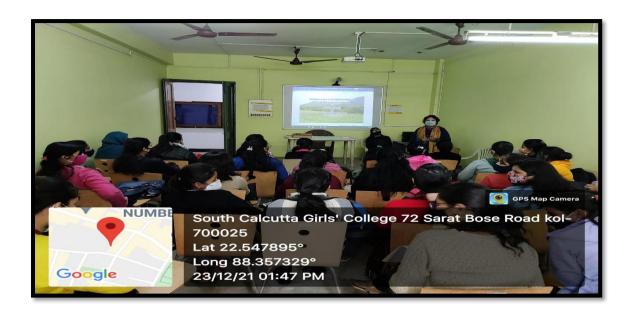

|

### PHOTOGRAPHS OF PRSENTATION





#### QUIZ CONTEST ON GEOGRAPHY OF PURULIA

Held on 23rd of December, 2021

#### REPORT:

The Department of Geography had organized a Quiz contest on the Geography of Purulia for the Geography Honours, Semester V students on the 23rd of December, 2021, at 1:00 pm. A group of 34 students participated in this programme, divided into groups of three.

This session mainly comprised 15 to 16 rounds of questions on various physical, and socio-economical characteristics of Purulia that annotated the geographical distinctiveness of the place which was very beneficial to them.

This gave students an overview of the area before visiting the place and they took part with immense enthusiasm and eagerness.

#### FLYER ON SCREEN AND NOTICE OF THE PROGRAMME







#### Attendance of students:

```
South Calcutta Girls College Department of geography.
                      QUIZ - CONTEST
                   GEOGRAPHY OF PURULIA.
                        Date: 23.12.2021 .
                 Signature of the student.
   SL. NO .
                 Darakhean Arzeo Parween
     1.
                 Pozali Vhamani.
     2.
                             31. Obrdni Samanta
    3. Shanker pryea lake.
    4. Anannya Katabyal -
                              32. Pascone Komerkom
    5. Nashiya khatlun-
                               33. Sayani Hondal
                               34. Rani Naskati
   6 Ankita Rubia
   7. Madhumita Mal.
  8. Additive Bardon
9. Smel Bismen
10. Anusnu Pal
  11. Awadita Biswak
  12. Ridhyani Nitra
  13. Liga V Dog
  14. Sumontika chette