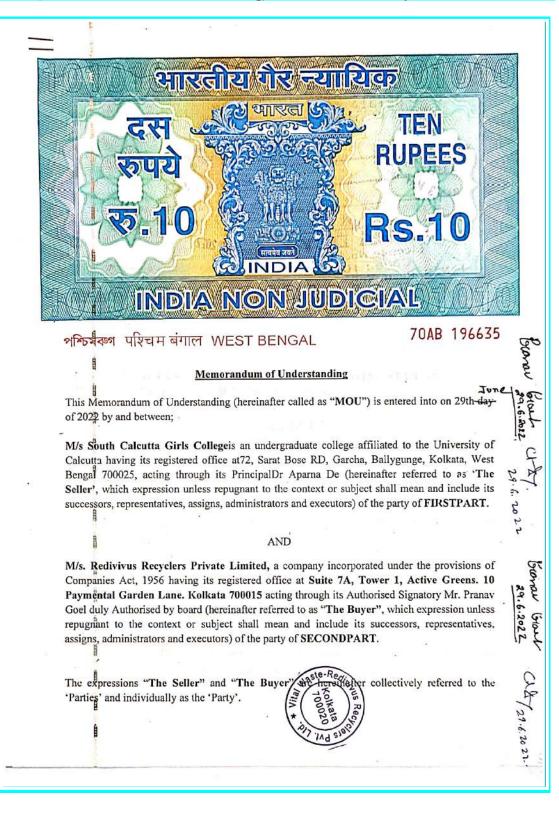

#### **Strategic Plan and Deployment Documents**

- During the academic year 2022-23 classes are continuing in the offline mode. However, if and when required G-suite can be used to conduct online classes and deliver lectures.
- Memorandum of Understanding (MOU) has been signed with New Alipore College and Muralidhar Girls' College; such MOUs will also be signed with Vijaygarh Jyotish Ray College and Raidighi College.
- Memorandum of Understanding (MOU) has been signed with M/S Redivivus Recyclers Private Limited, Kolkata to ensure recycling and waste management services for dry recyclables and e-waste.
- Library upgradation is being continued.
- The effective deployment of the prospective plan can be seen in the ongoing construction of two rooms on the ground floor for classroom purposes.
- The institution has also undertaken infrastructure development work such as repair, painting work and construction work over the 7th Bay of the college.
- The exterior premises of the college building will be painted after completion of construction work.
- The interior walls of the entire college building will be painted during the academic year.
- Soft boards for notices and electronic display board will be set up.
- Blackboards of the college classrooms will be painted.
- Complete renovation of Gymnasium, Canteen, rooms and walls of eastern part of college will be undertaken.
- CCTV cameras will be installed in the external premise of the college to ensure security of the college campus.
- New solar lights will be installed inside the campus.

#### MOU (Memorandum of Understanding) with Raidighi College

MOU (Memorandum of Understanding) with Redivivus Recyclers Private Limited