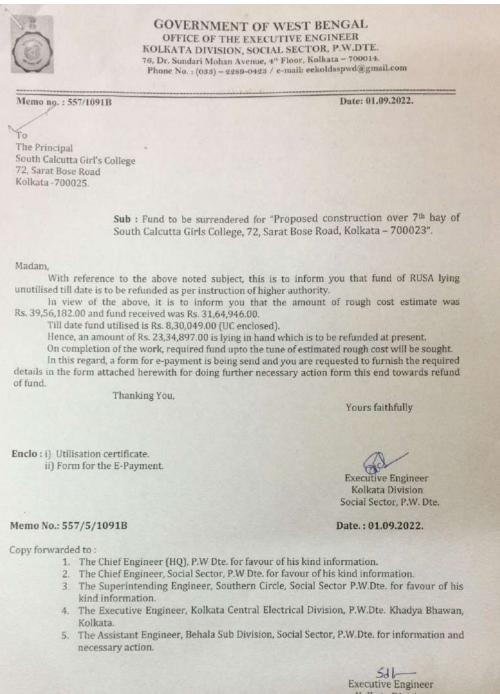

#### **Strategic Plan and Deployment Documents**

- During the academic year 2022-23 classes are continuing in the offline mode. However, if and when required G-suite can be used to conduct online classes and deliver lectures.
- Memorandum of Understanding (MOU) has been signed with New Alipore College and Muralidhar Girls' College; such MOUs will also be signed with Vijaygarh Jyotish Ray College and Raidighi College.
- Memorandum of Understanding (MOU) has been signed with M/S Redivivus Recyclers Private Limited, Kolkata to ensure recycling and waste management services for dry recyclables and e-waste.
- Library upgradation is being continued.
- The effective deployment of the prospective plan can be seen in the ongoing construction of two rooms on the ground floor for classroom purposes.
- The institution has also undertaken infrastructure development work such as repair, painting work and construction work over the 7th Bay of the college.
- The exterior premises of the college building will be painted after completion of construction work.
- The interior walls of the entire college building will be painted during the academic year.
- Soft boards for notices and electronic display board will be set up.
- Blackboards of the college classrooms will be painted.
- Complete renovation of Gymnasium, Canteen, rooms and walls of eastern part of college will be undertaken.
- CCTV cameras will be installed in the external premise of the college to ensure security of the college campus.
- New solar lights will be installed inside the campus.

#### Ongoing construction of two rooms over 7th bay

Executive Engineer Kolkata Division Social Sector, P.W. Dte.