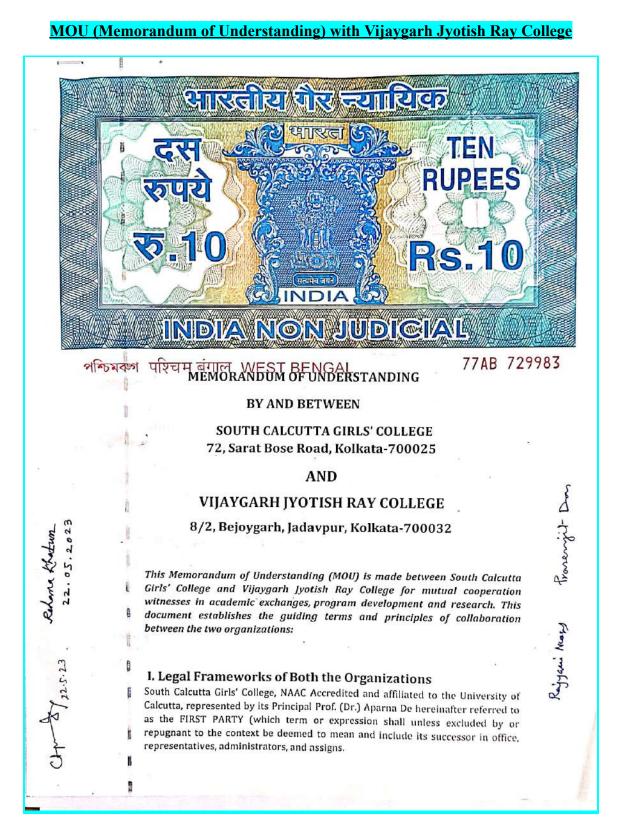

#### **Strategic Plan and Deployment Documents**

- During the academic year 2022-23 classes are continuing in the offline mode. However, if and when required G-suite can be used to conduct online classes and deliver lectures.
- Memorandum of Understanding (MOU) has been signed with New Alipore College and Muralidhar Girls' College; such MOUs will also be signed with Vijaygarh Jyotish Ray College and Raidighi College.
- Memorandum of Understanding (MOU) has been signed with M/S Redivivus Recyclers Private Limited, Kolkata to ensure recycling and waste management services for dry recyclables and e-waste.
- Library upgradation is being continued.
- The effective deployment of the prospective plan can be seen in the ongoing construction of two rooms on the ground floor for classroom purposes.
- The institution has also undertaken infrastructure development work such as repair, painting work and construction work over the 7th Bay of the college.
- The exterior premises of the college building will be painted after completion of construction work.
- The interior walls of the entire college building will be painted during the academic year.
- Soft boards for notices and electronic display board will be set up.
- Blackboards of the college classrooms will be painted.
- Complete renovation of Gymnasium, Canteen, rooms and walls of eastern part of college will be undertaken.
- CCTV cameras will be installed in the external premise of the college to ensure security of the college campus.
- New solar lights will be installed inside the campus.

#### MOU (Memorandum of Understanding) with Raidighi College

MOU (Memorandum of Understanding) with Redivivus Recyclers Private Limited