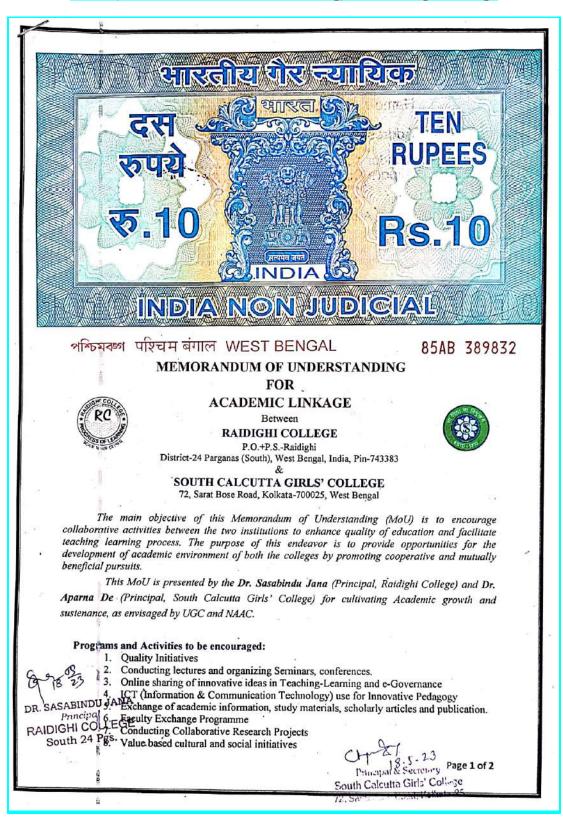

#### **Strategic Plan and Deployment Documents**

- During the academic year 2022-23 classes are continuing in the offline mode. However, if and when required G-suite can be used to conduct online classes and deliver lectures.
- Memorandum of Understanding (MOU) has been signed with New Alipore College and Muralidhar Girls' College; such MOUs will also be signed with Vijaygarh Jyotish Ray College and Raidighi College.
- Memorandum of Understanding (MOU) has been signed with M/S Redivivus Recyclers Private Limited, Kolkata to ensure recycling and waste management services for dry recyclables and e-waste.
- Library upgradation is being continued.
- The effective deployment of the prospective plan can be seen in the ongoing construction of two rooms on the ground floor for classroom purposes.
- The institution has also undertaken infrastructure development work such as repair, painting work and construction work over the 7th Bay of the college.
- The exterior premises of the college building will be painted after completion of construction work.
- The interior walls of the entire college building will be painted during the academic year.
- Soft boards for notices and electronic display board will be set up.
- Blackboards of the college classrooms will be painted.
- Complete renovation of Gymnasium, Canteen, rooms and walls of eastern part of college will be undertaken.
- CCTV cameras will be installed in the external premise of the college to ensure security of the college campus.
- New solar lights will be installed inside the campus.

#### MOU (Memorandum of Understanding) with Raidighi College

MOU (Memorandum of Understanding) with Redivivus Recyclers Private Limited