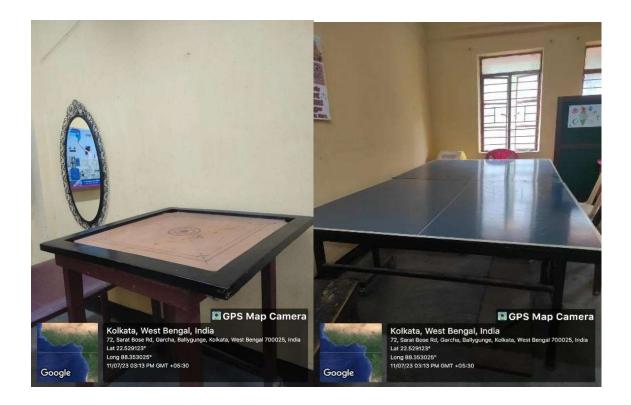

### c. COMMON ROOM:

The Common Room for the students has the facilities for games like table tennis, darts, chess and carom board. It gives them a space for rehearsing for their programmes as well. Workshops and rehearsals are also held in the Common Room.

#### CARROM BOARD AND TABLE TENNIS BOARD IN THE COMMON ROOM