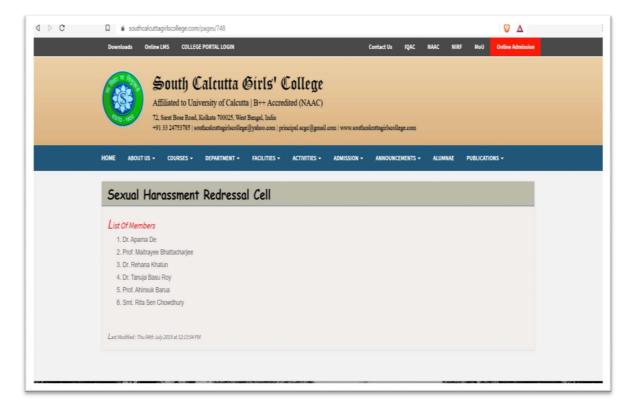

88.352946°





Google adhab Ln

### c. COMMON ROOM:

The Common Room for the students has the facilities for games like table tennis, darts, chess and carom board. It gives them a space for rehearsing for their programmes as well. Workshops and rehearsals are also held in the Common Room.



#### CARROM BOARD AND TABLE TENNIS BOARD IN THE COMMON ROOM





# **OTHER RELEVANT INFORMATION**

**HOSTEL**: The hostel is located within the college premises and has boarding facility for 60 students.



# **GYMNASIUM**











Kolkata, West Bengal, India South Calcutta Girls College, Garcha, Ballygunge, Kolkata, West Bengal, India Lat 22.529329° Long 88.353268° 18/08/22 11:56 AM

### **CHEAP STORE**



# CANTEEN





#### SANITARY NAPKIN VENDING MACHINE

#### SEXUAL HARASMENT REDRESSAL CELL