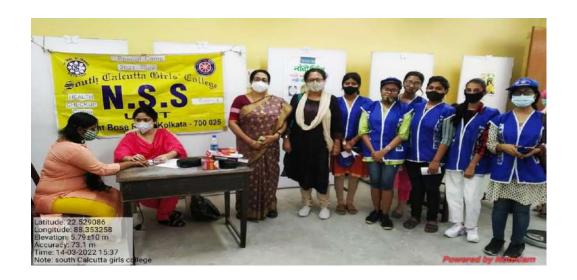

## Report of participation of Counselling Cell in NSS Camp

8<sup>th</sup> march Counselling cell had taken a part on Women's Day celebration. A motivation speech was given by the college counsellor for all the students. The talk was on recognize inner strength and empowerment. That inner strength or inner ability will help to accomplish ongoing and upcoming work. Our thought influences our work. Avoid negative talks and negative thoughts.

17<sup>th</sup> march counselling cell had also taken part in NSS camp. Counsellor had delivered a talk along with power point presentation on positive way of dealing emotion. Principal Madam has also delivered a motivational speech for the students on that day.