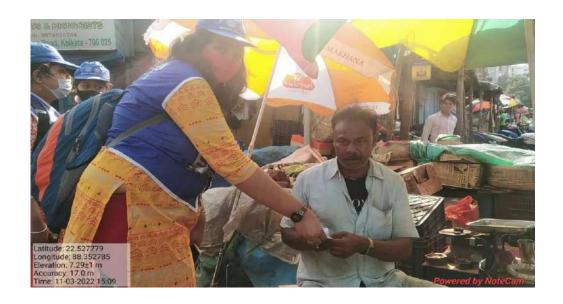

## Report of participation of Counselling Cell in NSS Camp

8<sup>th</sup> march Counselling cell had taken a part on Women's Day celebration. A motivation speech was given by the college counsellor for all the students. The talk was on recognize inner strength and empowerment. That inner strength or inner ability will help to accomplish ongoing and upcoming work. Our thought influences our work. Avoid negative talks and negative thoughts.

17<sup>th</sup> march counselling cell had also taken part in NSS camp. Counsellor had delivered a talk along with power point presentation on positive way of dealing emotion. Principal Madam has also delivered a motivational speech for the students on that day.