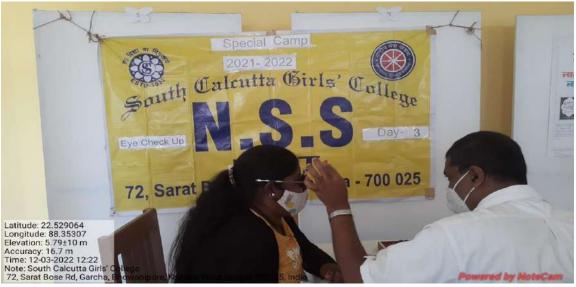

## Report of participation of Counselling Cell in NSS Camp

8<sup>th</sup> march Counselling cell had taken a part on Women's Day celebration. A motivation speech was given by the college counsellor for all the students. The talk was on recognize inner strength and empowerment. That inner strength or inner ability will help to accomplish ongoing and upcoming work. Our thought influences our work. Avoid negative talks and negative thoughts.

17<sup>th</sup> march counselling cell had also taken part in NSS camp. Counsellor had delivered a talk along with power point presentation on positive way of dealing emotion. Principal Madam has also delivered a motivational speech for the students on that day.