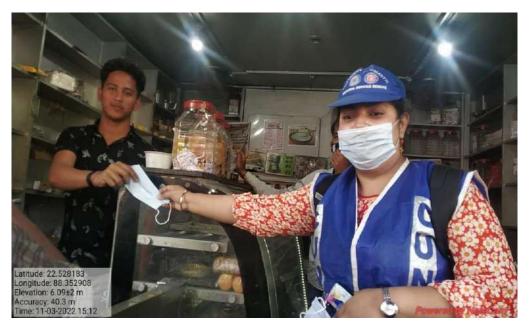

## Report of participation of Counselling Cell in NSS Camp

8<sup>th</sup> march Counselling cell had taken a part on Women's Day celebration. A motivation speech was given by the college counsellor for all the students. The talk was on recognize inner strength and empowerment. That inner strength or inner ability will help to accomplish ongoing and upcoming work. Our thought influences our work. Avoid negative talks and negative thoughts.

17<sup>th</sup> march counselling cell had also taken part in NSS camp. Counsellor had delivered a talk along with power point presentation on positive way of dealing emotion. Principal Madam has also delivered a motivational speech for the students on that day.