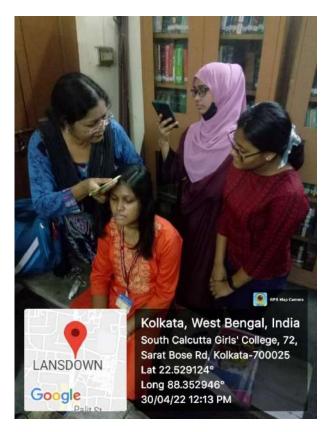

## NOTICE OF BEAUTICIAN COURSE

**Notice of Commencement of Beautician Course** 

**Students participating in Beautician Course** 