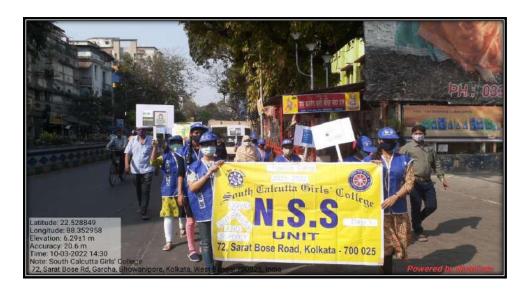

## Report of participation of Counselling Cell in NSS Camp

8<sup>th</sup> march Counselling cell had taken a part on Women's Day celebration. A motivation speech was given by the college counsellor for all the students. The talk was on recognize inner strength and empowerment. That inner strength or inner ability will help to accomplish ongoing and upcoming work. Our thought influences our work. Avoid negative talks and negative thoughts.

17<sup>th</sup> march counselling cell had also taken part in NSS camp. Counsellor had delivered a talk along with power point presentation on positive way of dealing emotion. Principal Madam has also delivered a motivational speech for the students on that day.