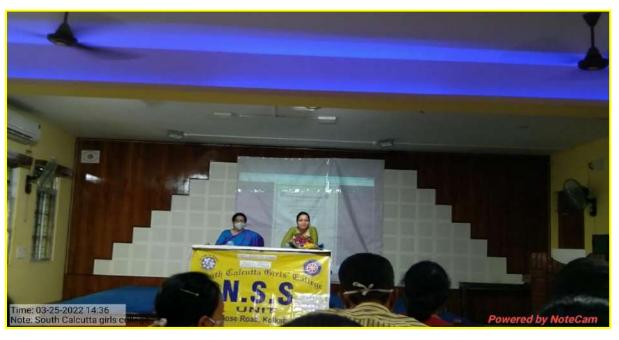

## Report of participation of Counselling Cell in NSS Camp

8<sup>th</sup> march Counselling cell had taken a part on Women's Day celebration. A motivation speech was given by the college counsellor for all the students. The talk was on recognize inner strength and empowerment. That inner strength or inner ability will help to accomplish ongoing and upcoming work. Our thought influences our work. Avoid negative talks and negative thoughts.

17<sup>th</sup> march counselling cell had also taken part in NSS camp. Counsellor had delivered a talk along with power point presentation on positive way of dealing emotion. Principal Madam has also delivered a motivational speech for the students on that day.