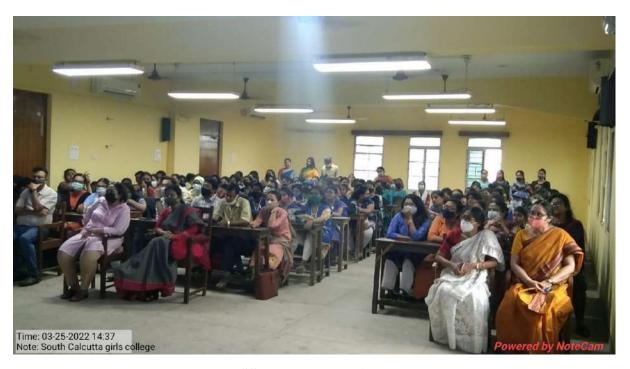

Principal

South Calcuttta Girls' College

Notice of Group Counselling Session in May, 2021

**Room of Counselling Cell** 

**Programme of Counselling Cell in NSS Camp** 

NSS volunteers participating in the discussion regarding counselling