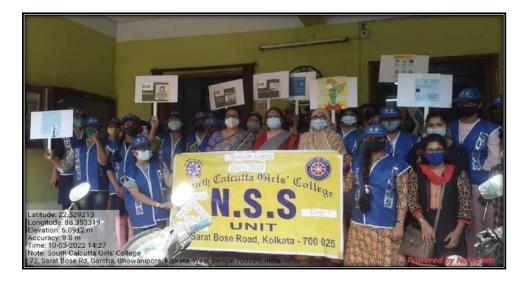

## 1. Soft skills, 2. Language and communication skills, 3. Life skills (Yoga, physical fitness, health and hygiene), 4. ICT/computing skills

| Name of the capacity development and skills enhancement prograr | Date of implementation | Number of students enrolled   | Name of the agencies/consultants involved with contact                                   |
|-----------------------------------------------------------------|------------------------|-------------------------------|------------------------------------------------------------------------------------------|
| 2020-21                                                         |                        | ivaliber of students enrolled | details (if any)                                                                         |
| 1) Soft skill development                                       |                        |                               |                                                                                          |
|                                                                 |                        |                               | Counselling Cell of College,                                                             |
| A) Personal Counselling                                         | 09-03-2022             | 30                            | southcalcuttagirlscollege@yahoo.com                                                      |
| 3) Group Session                                                | 05-11-2021             | 70                            | As above                                                                                 |
|                                                                 |                        |                               | All Departments of College,                                                              |
| ) Mentoring                                                     | 23-11-2021             | 894                           | southcalcuttagirlscollege@yahoo.com                                                      |
| O) Orientation Programme :                                      | 01-10-2021             | 313                           | As above                                                                                 |
| Beautucian Course                                               | 09-03-2022             | 27                            | College, southcalcuttagirlscollege@yahoo.com                                             |
| ) World Suicide Prevention Day                                  | 10-09-2021             | 78                            | Counselling Cell of College                                                              |
| ) Life Skills (Yoga, Physical Fitness, Health and Hygiene)      |                        |                               |                                                                                          |
| Yoga                                                            |                        |                               |                                                                                          |
| A ) Online Yoga Class                                           | 09-11-2021             | 894                           | College Gymnasium, southcalcuttagirlscollege@yahoo.c                                     |
|                                                                 | 04-03-2022             | 894                           | College Gymnasium, southcalcuttagirlscollege@yahoo.c                                     |
| 3) Offline Yoga Class                                           | 04-03-2022             |                               |                                                                                          |
| Physical Fitness                                                | 13-08-2021             | 57                            | Physical Activity Club                                                                   |
| k) Fit India Freedom Run 2.0.                                   | 15.00 2021             |                               |                                                                                          |
| Health and Hygiene                                              | 10-03-2022             | 25                            | College, southcalcuttagirlscollege@yahoo.com                                             |
| NNSS Special Camp on COVID Awareness                            | 11-03-2022             | 26                            | College , southcalcuttagirlscollege@yahoo.com                                            |
| )Mask Distribution Programme                                    | 12-03-2022             | 37                            | College , southcalcuttagirlscollege@yahoo.com                                            |
| C)Eye Check Up Camp                                             | 14-03-2022             | 29                            | College , southcalcuttagirlscollege@yahoo.com                                            |
| D)Health Check Up Camp                                          | 16-03-2022             | 10                            | College , southcalcuttagirlscollege@yahoo.com                                            |
| Sanitizer Preparation and Distribution                          | 25-03-2022             | 74                            | College , southcalcuttagirlscollege@yahoo.com                                            |
| ) Red Ribbon Camp                                               |                        | 12                            | WESTBENGAL ELECTRONICS INDUSTRY DEVELOPMENT CORPORATION LTD. (A GOVT. OF WB UNDERTAKING) |
| 3) ICT/Computing skills                                         | 10-07-2021             | 12                            | CONFORMION ETD. (A COTTE OF THE                                                          |