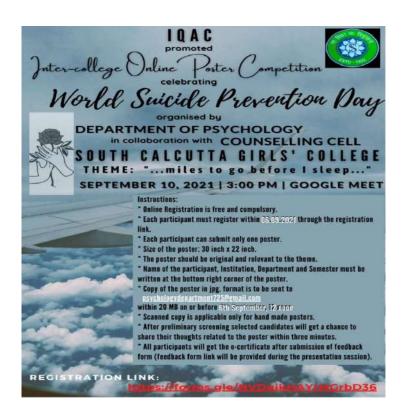

## SOUTH CALCUTTA GIRLS' COLLEGE NOTICE

NOTICE NO.: 044/2021-2022

Date: 24.08.2021

Department of Psychology in collaboration with Counselling Cell is organizing an IQAC promoted Inter-College Poster Competition to celebrate World Suicide Prevention Day.

Event: Celebration of World Suicide Prevention Day

Theme: "....miles to go before I sleep...."

Date: 10.09.21 Time: 3 PM onwards

Last date of submission of Poster: 06.09.21, 12 noon

Platform: Google Meet

Interested students are to enroll their names by filling the

Google Form.

Registration link: <a href="https://forms.gle/NVDgjkHAYrMGrbD36">https://forms.gle/NVDgjkHAYrMGrbD36</a>

All are cordially invited.

Sd/-Principal

**Notice of the Programme** 