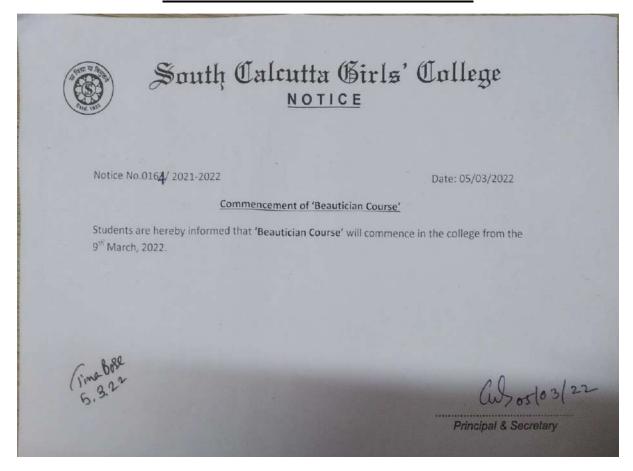

## D) Beautician Course

## Report of beautician course in the academic session 2020-21

The Beautician course is run by South Calcutta Girls' College in the college premises. The course was first started in May, 2015. It is a self-financed course and the course fees is Rs 600/. The duration of each class is 1 hr and 30 minutes. Generally, two classes are taken per week.

Classes are adjusted according to the class routine, examination schedule of the students etc. The course was started in May, 2015. In 2021-22, the course was started on 9.03.2022 and total number of classes held was 25. 27 students took admission in the academic session 2021-22 and 21of them appeared in an exam held after the completion of the course. Certificates were given to them.

## NOTICE OF BEAUTICIAN COURSE

**Notice of Commencement of Beautician Course** 

**Students participating in Beautician Course** 