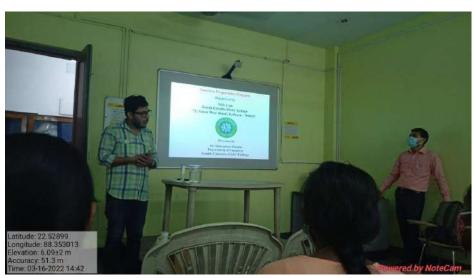

## Report of participation of Counselling Cell in NSS Camp

8<sup>th</sup> march Counselling cell had taken a part on Women's Day celebration. A motivation speech was given by the college counsellor for all the students. The talk was on recognize inner strength and empowerment. That inner strength or inner ability will help to accomplish ongoing and upcoming work. Our thought influences our work. Avoid negative talks and negative thoughts.

17<sup>th</sup> march counselling cell had also taken part in NSS camp. Counsellor had delivered a talk along with power point presentation on positive way of dealing emotion. Principal Madam has also delivered a motivational speech for the students on that day.