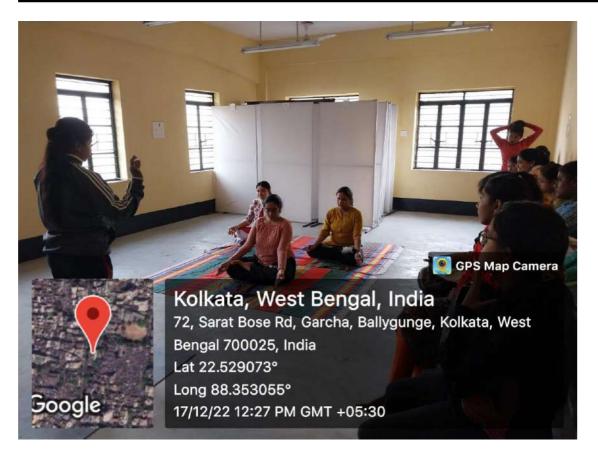

## PHOTOGRAPHS AND ATTENDANCE SHEET OF GATEKEEPER TRAINING AND EMOTIONAL WELLNESS

Dr. Samadrita Bhattacharya is delivering speech

**Students and teachers attending the workshop** 