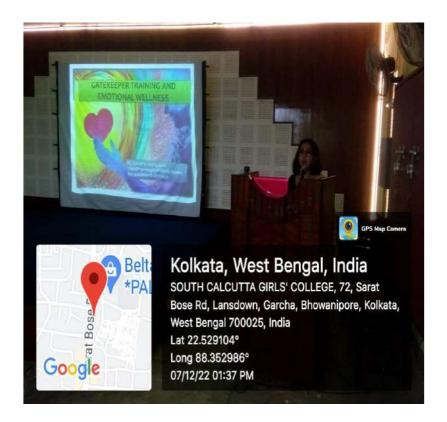

# GATEKEEPER TRAINING AND EMOTIONAL WELLNESS

Organised by Department of Psychology in collaboration with Psychological Counselling Cell

DATE- 07.12.22
TIME- IPM TO 2.30PM
VENUE- ROOM NO. 304
SPEAKER-Dr. SAMADRITA BHATTACHARYA (Ph. D.)
CLINICAL PSYCHOLOGIST
HEALTH AND FAMILY WELFARE DEPARTMENT
GOVERNMENT OF WEST BENGAL

All are cordially invited to the program.

Flyer of the event