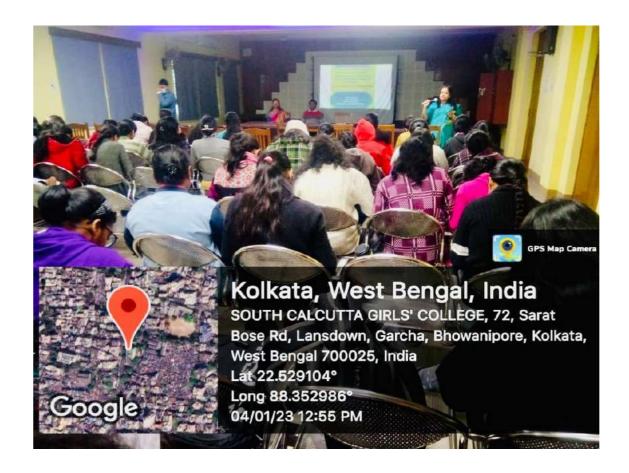

COUNSELLOR: YASHABANTI SREEMANY

Parthe not ber 2/01/2028

Principal & Secretary

**Notice of Observance of Students' Week** 

72, Sarat Bose Road, Kolkata, West Bengal 700025

Observance of Students' Week ,2023

## Conduction of Psychological Test-Anxiety Assessment on Students

Organised by Psychological Counseling Cell and Department of Psychology

DATE- 04.01.23

TIME- 12PM TO 1PM

VENUE- ROOM NO. 304

CONDUCTED BY- YASHABANTI SREEMANY

## PHOTOGRAPHS AND ATTENDANCE SHEET OF OBSERVANCE OF STUDENTS' WEEK

**Students attending the event** 