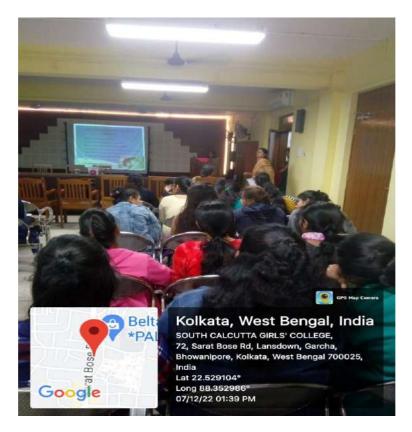

# GATEKEEPER TRAINING AND EMOTIONAL WELLNESS

Organised by Department of Psychology in collaboration with Psychological Counselling Cell

DATE- 07.12.22
TIME- IPM TO 2.30PM
VENUE- ROOM NO. 304
SPEAKER-Dr. SAMADRITA BHATTACHARYA (Ph. D.)
CLINICAL PSYCHOLOGIST
HEALTH AND FAMILY WELFARE DEPARTMENT
GOVERNMENT OF WEST BENGAL

## PHOTOGRAPHS AND ATTENDANCE SHEET OF GATEKEEPER TRAINING AND EMOTIONAL WELLNESS

Dr. Samadrita Bhattacharya is delivering speech

**Students and teachers attending the workshop** 