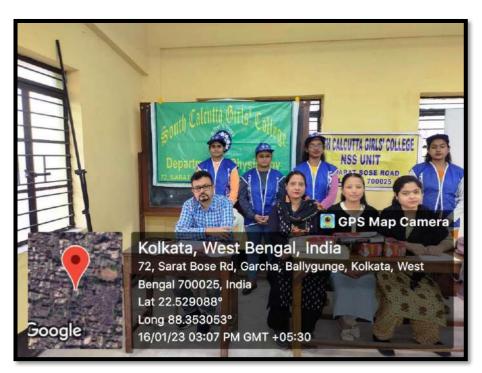

## PHOTOGRAPHS AND ATTENDANCE SHEET OF GATEKEEPER TRAINING AND EMOTIONAL WELLNESS

Dr. Samadrita Bhattacharya is delivering speech

**Students and teachers attending the workshop** 