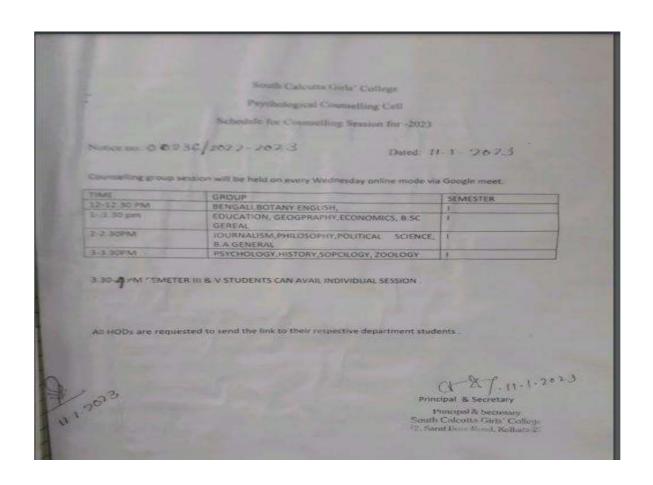

**Notice of Group counselling Session** 

Notice of Induction Programme by Psychological Counselling Cell

|                 | r Counselling Session for November an                                                              | d December-202 |
|-----------------|----------------------------------------------------------------------------------------------------|----------------|
| Notice No: 124/ |                                                                                                    | Dated 11.2     |
|                 | ts of Semester III and V both Hons and<br>session on every Wednesday of each of                    |                |
| Time            | Group                                                                                              | Semester       |
| 12-12-30 pm     | Bengali, Botany, English,<br>Economics, Education,<br>Geography and B.Sc General                   | 111            |
| 12 30-1 00 pm   | Journalism, Philosophy. Political Science, Psychology. History, Sociology, Zoology and B.A General | III.           |
| 1.00-1.30 pm    | Bengali, Botany, English,<br>Economics, Education,<br>Geography and B.Sc General                   | V              |
| 1 30-2 00 pm    | Journalism, Philosophy,<br>Political Science, Psychology,<br>History, Sociology, Zoology           | v              |