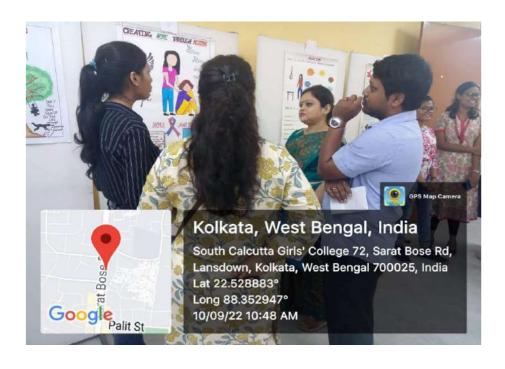

## PHOTOGRAPHS AND ATTENDANCE SHEET OF GATEKEEPER TRAINING AND EMOTIONAL WELLNESS

Dr. Samadrita Bhattacharya is delivering speech

**Students and teachers attending the workshop** 