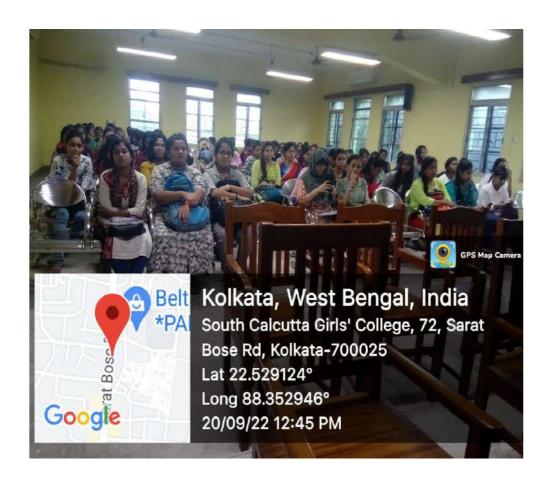

## PHOTOGRAPHS AND ATTENDANCE SHEET OF GATEKEEPER TRAINING AND EMOTIONAL WELLNESS

Dr. Samadrita Bhattacharya is delivering speech

**Students and teachers attending the workshop** 

## PHOTOGRAPHS AND ATTENDANCE SHEET OF OBSERVANCE OF STUDENTS' WEEK

**Students attending the event** 