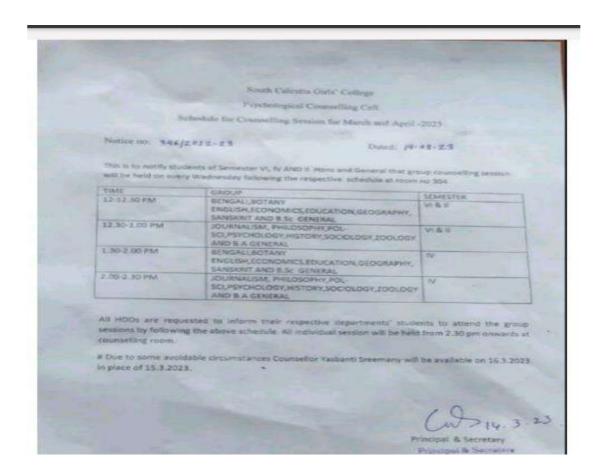

## **Notice of Group counselling session**

**Notice of Group counselling session** 

|                    | Psychological Counselling Cell                                                                   |              |
|--------------------|--------------------------------------------------------------------------------------------------|--------------|
|                    | Schedule for Counselling Session 2023                                                            |              |
| Notice no. 526]    | 2002-23 Dated: &                                                                                 | 30a/2023     |
| Counseling group y | ession will be held on every Wednesday online mode via                                           | Google meet. |
| TIME               | GROUP                                                                                            | SEMESTER     |
| 12-12-30 PM        | BENGALI, BOTANY ENGLISH,                                                                         | IV.&VI       |
| 1-130 pm           | EDUCATION, GEOGPRAPHY, ECONOMICS, B.SC<br>GEREAL                                                 | IVSVI        |
| 2-2.30PM           | JOURNALISM, PHILOSOPHY, POLITICAL SCIENCE,<br>B;A GENERAL                                        | IV& VI       |
| 3-3-30PM           |                                                                                                  | IV&VI        |
|                    | PSYCHOLOGY, HISTORY, SOCIOLOGY, ZOOLOGY  JDENTS CAN AVAIL INDIVIDUAL SESSION.                    | 100001       |
| 3-30-4-00p.m. STL  | DENTS CAN AVAIL INDIVIDUAL SESSION.  ested to send the link to their respective departmental stu |              |