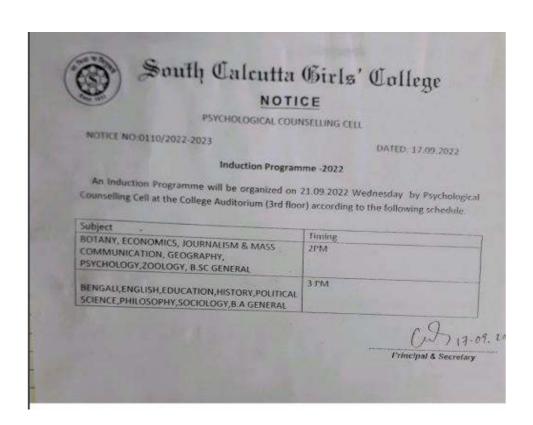

- Next session was arranged on 21.9.2022. and the topic was **ANXIETY**. Anxiety is excessive and persistent worry and fear about everyday situation. Few symptoms to identify anxiety feeling are restless easily fatigued, being irritable, unable to concentrate, poor sleep, nausea, stomach, headache etc. However if this sign persists ask for professional help.27 students attended this session.
  - **INDUCTION PROGRAMME** was conducted with the newly admitted students on 21.09.2022. The session was about a small introduction about psychological counseling cell and what is counseling. 130students attended this session.
  - PRE FESTIVE SESSION ON REFRESH RELATION DURING THIS TIME was held on 29.09.2022. Throughout the year there are ups and downs in our relation. It is the best time to focus inward and find a way to solve the issue with mutual respect and trust. However this is an individualistic approach. 2 students attended this session.
  - A SESSION ON MOTIVATIONAL TALK BY THE STUDENTS was held on 9.11.2022. Students had highlighted several points on staying motivated in daily life. 47 students attended this programme.
  - The next session was held on 18.11.2022 and the topic was **HOW TO STOP OVER THINKING**.
  - It is very common for everyone to over think situations once in a while. If it is in chronic stage and hampered daily activity then require immediate attention. Because it involves destructive thought pattern that can be a challenge. So, focus on the thought pattern, and problem-solving issue. Start challenging thought and practice mindfulness skills. 20 students attended this session.
  - CAREER COUNSELLING session was held on 23.11.2022. 23 students attended that session.
  - **GATE KEEPER TRAINING** by Samadrita Bhattachraya was held on 7.12.2022. Principal madam had delivered welcome note. The program was organized by Dept of Psychology in collaboration with psychological counseling cell. It helps people to identify individuals warning signs of alarming mental health symptoms and suicidal risk. Gatekeeper can be anyone (friends, teachers, neighbours etc). 118 students participated in this training.
  - Celebration of **STUDENTS' WEEK** was organized on 4.01.2023. 106 students participated in this programme. STATE TRAIT anxiety test was administered.
  - A session was held on the topic ANXIETY A DISORDER AND CAN BE NORMAL IN STRESSFUL SITUATION AND PREVENTION on 18.01.2023. Most people view anxiety and fear as very unpleasant emotions. It is because of associated with uncomfortable bodily sensations. Anxiety may be a warning sign that need to bring awareness to current situation. But it needs professional intervention, if the symptoms persist more than two weeks or 15 days. To develop support network, meditation, relaxation exercise, can provide relaxing feeling to an anxious person. 38 students have attended this programme.
  - A session was organized on 8.02.2023 on Preparation of examination. The session was on to help students to identify their best possible ways to prepare before exam. A realistic revision should be made and also to follow a revision style that suits you. Avoid using mobile phone during study. Practice writing the studied material. Maintain healthy diet and practice deep breathing. 20 students attended that session.