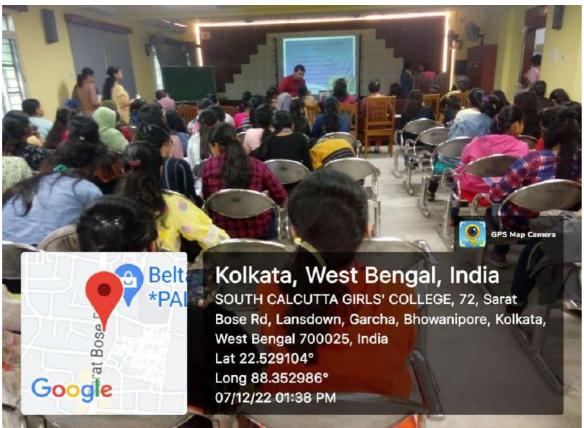

# GATEKEEPER TRAINING AND EMOTIONAL WELLNESS

Organised by Department of Psychology in collaboration with Psychological Counselling Cell

DATE- 07.12.22
TIME- IPM TO 2.30PM
VENUE- ROOM NO. 304
SPEAKER-Dr. SAMADRITA BHATTACHARYA (Ph. D.)
CLINICAL PSYCHOLOGIST
HEALTH AND FAMILY WELFARE DEPARTMENT
GOVERNMENT OF WEST BENGAL

## PHOTOGRAPHS AND ATTENDANCE SHEET OF GATEKEEPER TRAINING AND EMOTIONAL WELLNESS

Dr. Samadrita Bhattacharya is delivering speech

**Students and teachers attending the workshop** 