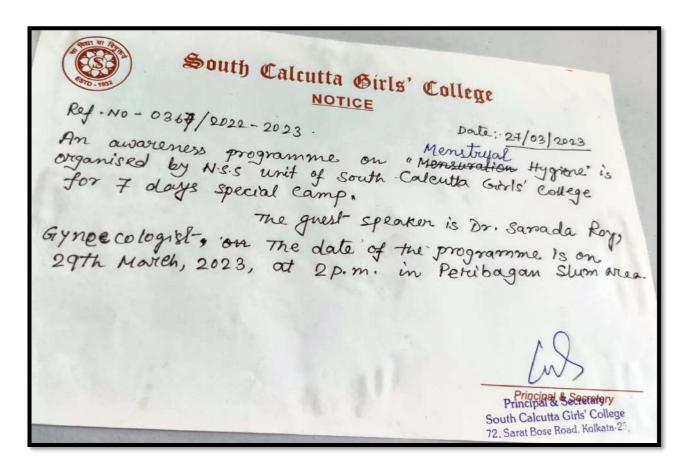

- Next session was arranged on 21.9.2022. and the topic was **ANXIETY**. Anxiety is excessive and persistent worry and fear about everyday situation. Few symptoms to identify anxiety feeling are restless easily fatigued, being irritable, unable to concentrate, poor sleep, nausea, stomach, headache etc. However if this sign persists ask for professional help.27 students attended this session.
  - **INDUCTION PROGRAMME** was conducted with the newly admitted students on 21.09.2022. The session was about a small introduction about psychological counseling cell and what is counseling. 130students attended this session.
  - PRE FESTIVE SESSION ON REFRESH RELATION DURING THIS TIME was held on 29.09.2022. Throughout the year there are ups and downs in our relation. It is the best time to focus inward and find a way to solve the issue with mutual respect and trust. However this is an individualistic approach. 2 students attended this session.
  - A SESSION ON MOTIVATIONAL TALK BY THE STUDENTS was held on 9.11.2022. Students had highlighted several points on staying motivated in daily life. 47 students attended this programme.
  - The next session was held on 18.11.2022 and the topic was **HOW TO STOP OVER THINKING**.
  - It is very common for everyone to over think situations once in a while. If it is in chronic stage and hampered daily activity then require immediate attention. Because it involves destructive thought pattern that can be a challenge. So, focus on the thought pattern, and problem-solving issue. Start challenging thought and practice mindfulness skills. 20 students attended this session.
  - CAREER COUNSELLING session was held on 23.11.2022. 23 students attended that session.
  - **GATE KEEPER TRAINING** by Samadrita Bhattachraya was held on 7.12.2022. Principal madam had delivered welcome note. The program was organized by Dept of Psychology in collaboration with psychological counseling cell. It helps people to identify individuals warning signs of alarming mental health symptoms and suicidal risk. Gatekeeper can be anyone (friends, teachers, neighbours etc). 118 students participated in this training.
  - Celebration of **STUDENTS' WEEK** was organized on 4.01.2023. 106 students participated in this programme. STATE TRAIT anxiety test was administered.
  - A session was held on the topic ANXIETY A DISORDER AND CAN BE NORMAL IN STRESSFUL SITUATION AND PREVENTION on 18.01.2023. Most people view anxiety and fear as very unpleasant emotions. It is because of associated with uncomfortable bodily sensations. Anxiety may be a warning sign that need to bring awareness to current situation. But it needs professional intervention, if the symptoms persist more than two weeks or 15 days. To develop support network, meditation, relaxation exercise, can provide relaxing feeling to an anxious person. 38 students have attended this programme.
  - A session was organized on 8.02.2023 on Preparation of examination. The session was on to help students to identify their best possible ways to prepare before exam. A realistic revision should be made and also to follow a revision style that suits you. Avoid using mobile phone during study. Practice writing the studied material. Maintain healthy diet and practice deep breathing. 20 students attended that session.