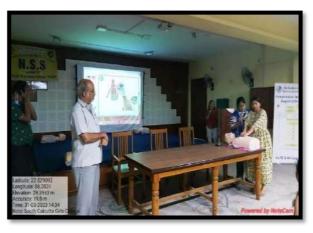

## PHOTOGRAPHS AND ATTENDANCE SHEET OF OBSERVANCE OF STUDENTS' WEEK

**Students attending the event** 