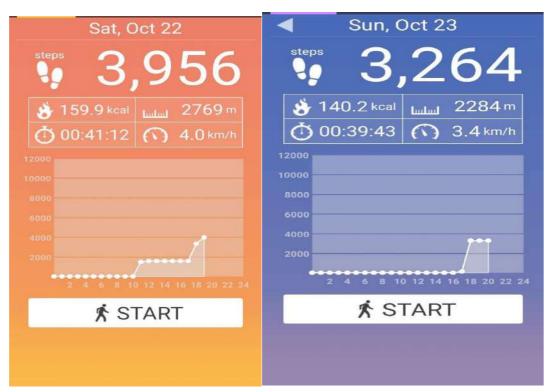

Number of capability enhancement and development schemes such as Soft skill development, Remedial coaching, Language lab, Bridge courses, Yoga, Meditation, Personal Counselling and Mentoring etc.