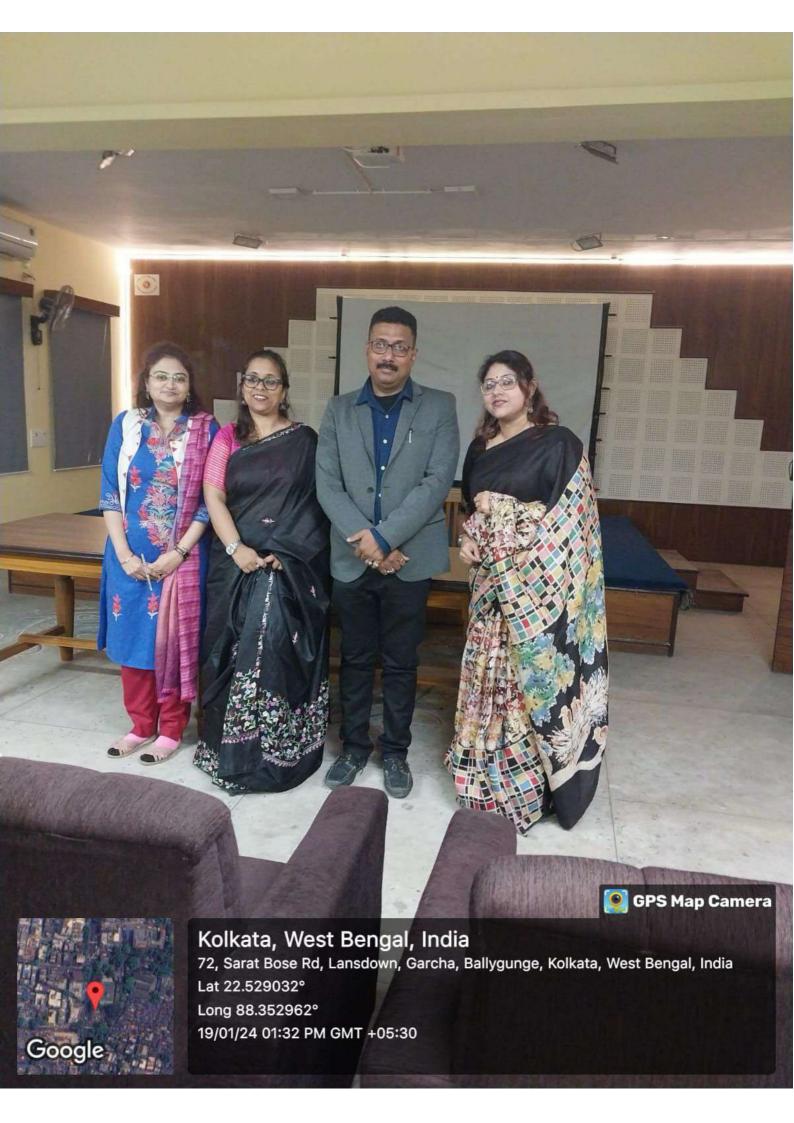

#### **REPORT**

IQAC promoted Programme on Gender Sensitization was organized by the Department of Philosophy in collaboration with Social Awareness Cell, South Calcutta Girls' College on 09.01.2024 at 1PM. Dr. Aparna De, Principal, South Calcutta Girls' College delivered her brief address and Dr. Rehana Khatun, IQAC Coordinator introduced the theme to the students. Two short films followed by a vibrant interview held in a popular TV channel on gender discrimination were screened. It was followed by discussion and interaction. The awareness programme received a good feedback. Seventy three students participated in the programme.

## Photographs of the programme