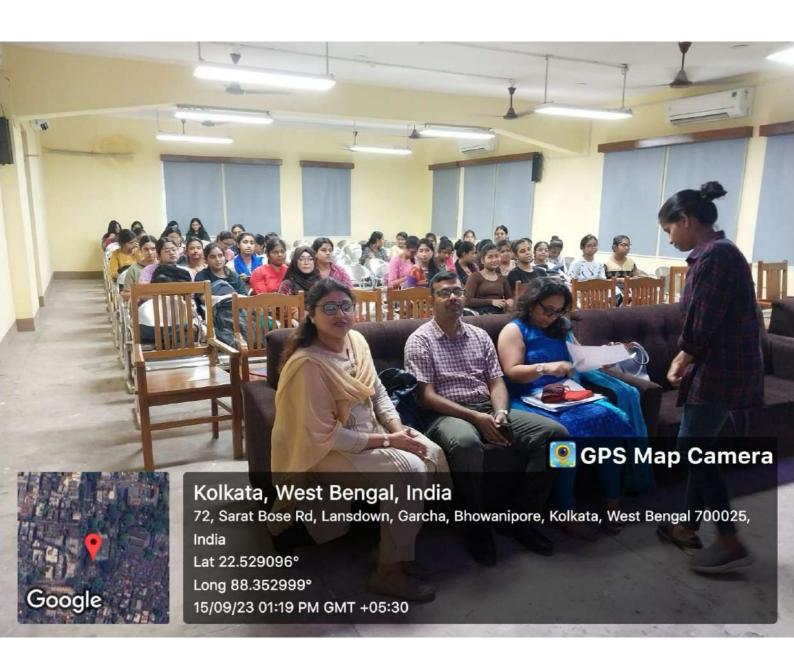

## **REPORTS OF PROGRAMMES HELD IN 2023-24**

| Serial Number | <u>Date</u> | <b>Event</b>                                           |
|---------------|-------------|--------------------------------------------------------|
| 1)            | 26.01.2024  | Celebration of Republic Day                            |
| 2)            | 09.01.2024  | Gender Sensitization                                   |
| 3)            | 25.11.23    | Consumer Awareness<br>Programme                        |
| 4)            | 12.10.23    | Fit India Freedom Run                                  |
| 5)            | 15.9.23     | International Day Of<br>Democracy                      |
| 6)            | 9.8.23      | Kargil Diwas                                           |
| 7)            | 28.7.23     | World Nature<br>Conservation Day                       |
| 8)            | 17.7.23     | International Day of Justice and Social Awareness Cell |

## IQAC PROMOTED PROGRAMME ON GENDER SENSITIZATION ORGANIZED BY THE DEPARTMENT OF PHILOSOPHY IN COLLABORATION WITH SOCIAL AWARENESS CELL

#### **REPORT**

IQAC promoted Programme on Gender Sensitization was organized by the Department of Philosophy in collaboration with Social Awareness Cell, South Calcutta Girls' College on 09.01.2024 at 1PM. Dr. Aparna De, Principal, South Calcutta Girls' College delivered her brief address and Dr. Rehana Khatun, IQAC Coordinator introduced the theme to the students. Two short films followed by a vibrant interview held in a popular TV channel on gender discrimination were screened. It was followed by discussion and interaction. The awareness programme received a good feedback. Seventy three students participated in the programme.