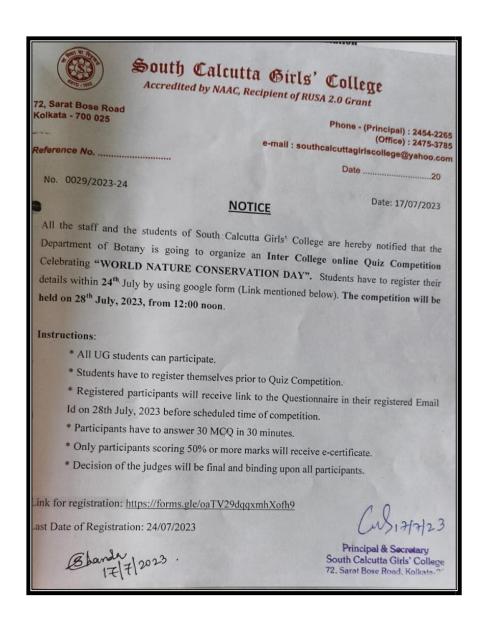

| of Nelywa Terrora                    |

Student List



### **Nature Conservation Day**

Department of Botany, South Calcutta Girls' College has celebrated World Nature Conservation Day on 28th July, 2023 by Inter College online Quiz competition. The theme was "Conserve Nature, Conserve Life". As many as 77 students of different college and of different subjects participated in the online Quiz competition. Candidates received online certificate having scored 50% and more. The programme was conducted to create awareness about conservation of nature among the students. The programme was a successful one.







Copy of the Flyer





List of Participants





### South Calcutta Girls' College

72, Sarat Bose Road, Kolkata-700 025



# Inter-College QUIZ Competition Organized by Department of Botany

Certificate of Appreciation

| This is to certify that |                  |
|-------------------------|------------------|
| of                      | has guagasafully |

passed in the Inter-College QUIZ Competition on CONSERVE NATURE, CONSERVE LIFE organized by the Department of Botany, South Calcutta Girls' College, Kolkata on 28th July, 2023 to celebrate "WORLD NATURE CONSERVATION DAY 2023".

Rehana Khatum

Dr. Rehana Khatun Co-ordinator, IQAC South Calcutta Girls' College Prof. (Dr.) Aparna De Principal & Secretary South Calcutta Girls' College