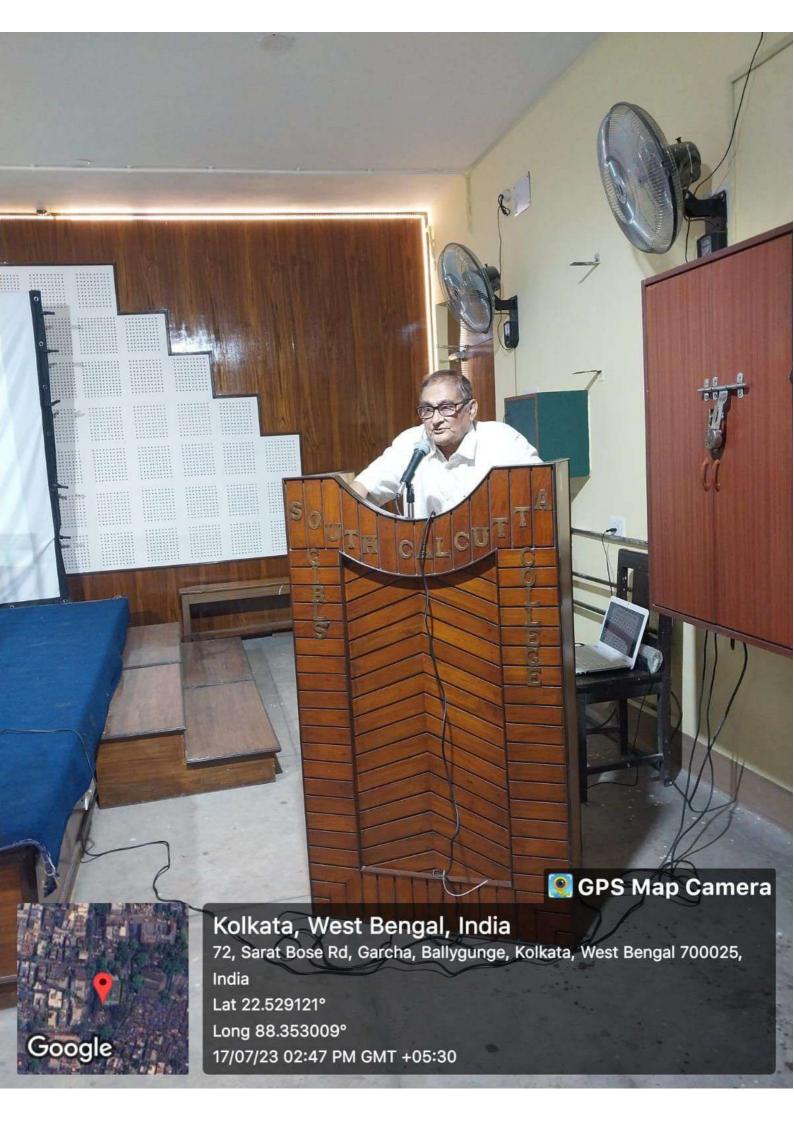

#### **REPORT**

IQAC promoted Programme on Gender Sensitization was organized by the Department of Philosophy in collaboration with Social Awareness Cell, South Calcutta Girls' College on 09.01.2024 at 1PM. Dr. Aparna De, Principal, South Calcutta Girls' College delivered her brief address and Dr. Rehana Khatun, IQAC Coordinator introduced the theme to the students. Two short films followed by a vibrant interview held in a popular TV channel on gender discrimination were screened. It was followed by discussion and interaction. The awareness programme received a good feedback. Seventy three students participated in the programme.