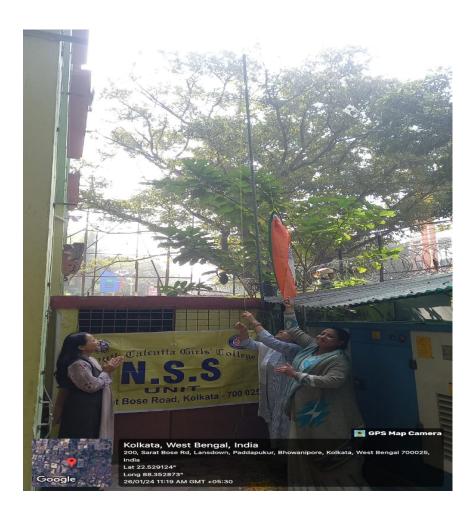

## Report of Republic Day

The NSS unit of South Calcutta Girls' College celebrated Republic Day by hoisting flag at 11.am. The day was also graced with singing of National anthem by the NSS volunteers and the teachers.