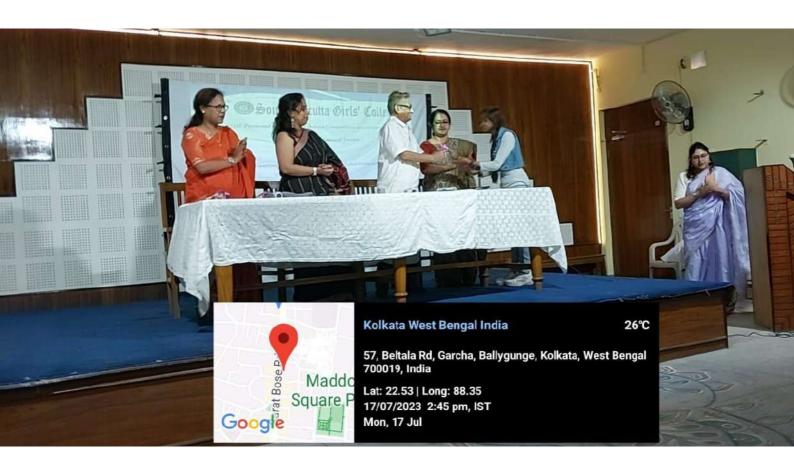

## IQAC PROMOTED PROGRAMME ON GENDER SENSITIZATION ORGANIZED BY THE DEPARTMENT OF PHILOSOPHY IN COLLABORATION WITH SOCIAL AWARENESS CELL

#### **REPORT**

IQAC promoted Programme on Gender Sensitization was organized by the Department of Philosophy in collaboration with Social Awareness Cell, South Calcutta Girls' College on 09.01.2024 at 1PM. Dr. Aparna De, Principal, South Calcutta Girls' College delivered her brief address and Dr. Rehana Khatun, IQAC Coordinator introduced the theme to the students. Two short films followed by a vibrant interview held in a popular TV channel on gender discrimination were screened. It was followed by discussion and interaction. The awareness programme received a good feedback. Seventy three students participated in the programme.