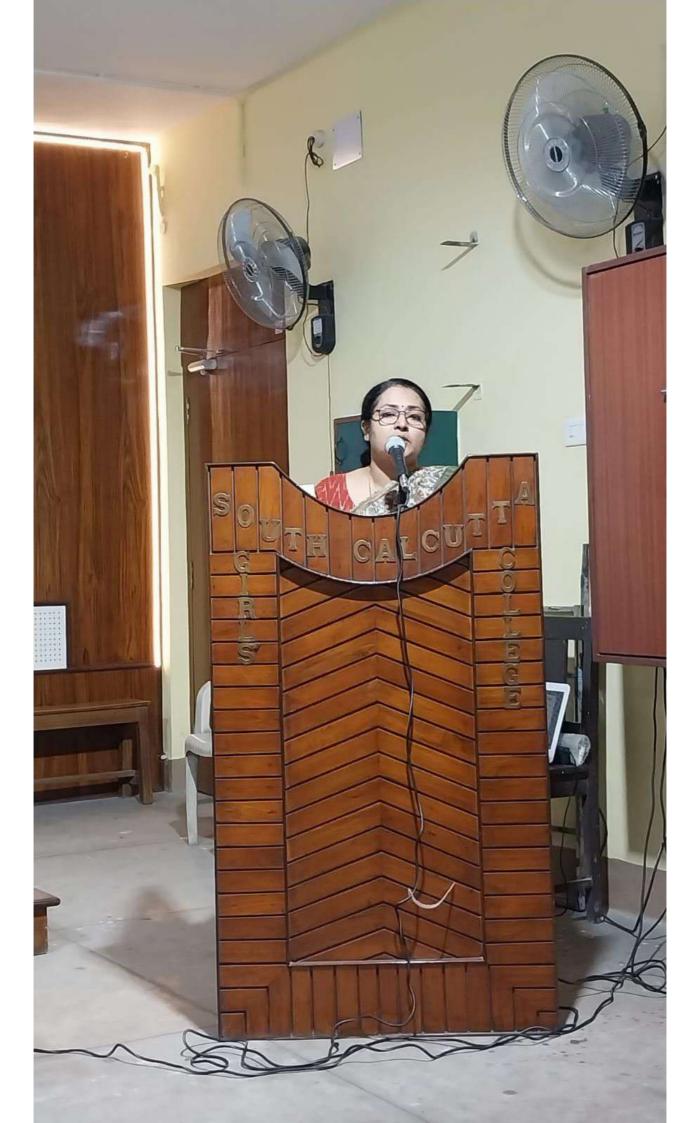

#### **REPORT**

IQAC promoted Programme on Gender Sensitization was organized by the Department of Philosophy in collaboration with Social Awareness Cell, South Calcutta Girls' College on 09.01.2024 at 1PM. Dr. Aparna De, Principal, South Calcutta Girls' College delivered her brief address and Dr. Rehana Khatun, IQAC Coordinator introduced the theme to the students. Two short films followed by a vibrant interview held in a popular TV channel on gender discrimination were screened. It was followed by discussion and interaction. The awareness programme received a good feedback. Seventy three students participated in the programme.