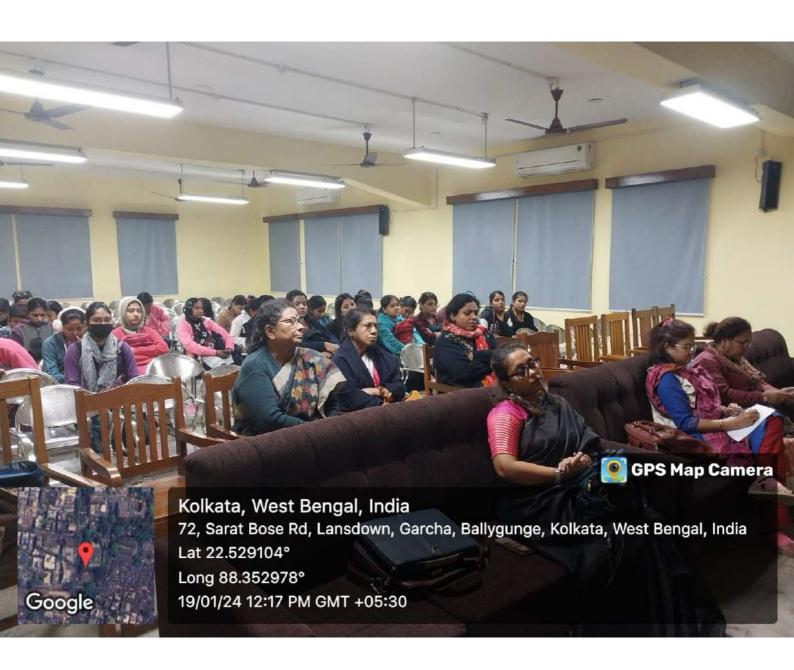

#### **REPORT**

IQAC promoted Programme on Gender Sensitization was organized by the Department of Philosophy in collaboration with Social Awareness Cell, South Calcutta Girls' College on 09.01.2024 at 1PM. Dr. Aparna De, Principal, South Calcutta Girls' College delivered her brief address and Dr. Rehana Khatun, IQAC Coordinator introduced the theme to the students. Two short films followed by a vibrant interview held in a popular TV channel on gender discrimination were screened. It was followed by discussion and interaction. The awareness programme received a good feedback. Seventy three students participated in the programme.