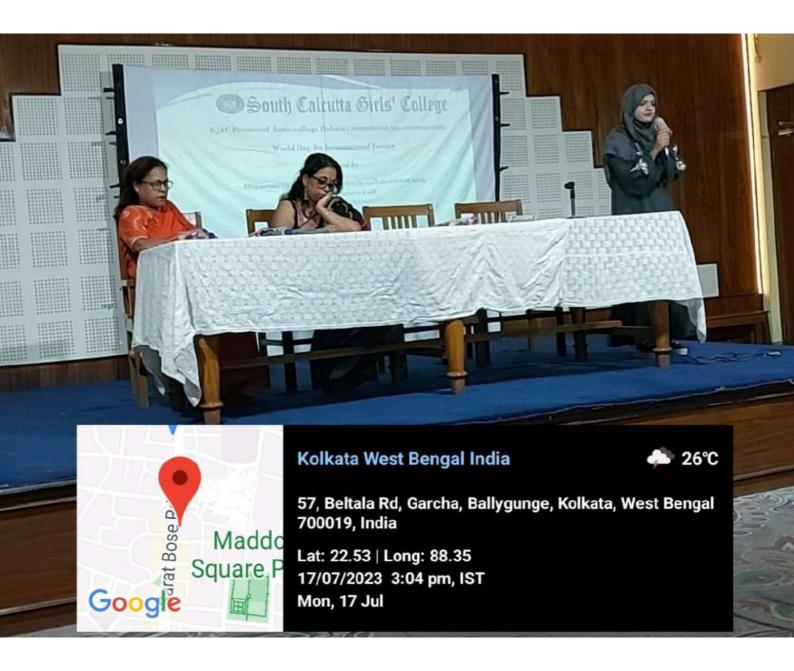

## IQAC PROMOTED PROGRAMME ON GENDER SENSITIZATION ORGANIZED BY THE DEPARTMENT OF PHILOSOPHY IN COLLABORATION WITH SOCIAL AWARENESS CELL

#### **REPORT**

IQAC promoted Programme on Gender Sensitization was organized by the Department of Philosophy in collaboration with Social Awareness Cell, South Calcutta Girls' College on 09.01.2024 at 1PM. Dr. Aparna De, Principal, South Calcutta Girls' College delivered her brief address and Dr. Rehana Khatun, IQAC Coordinator introduced the theme to the students. Two short films followed by a vibrant interview held in a popular TV channel on gender discrimination were screened. It was followed by discussion and interaction. The awareness programme received a good feedback. Seventy three students participated in the programme.