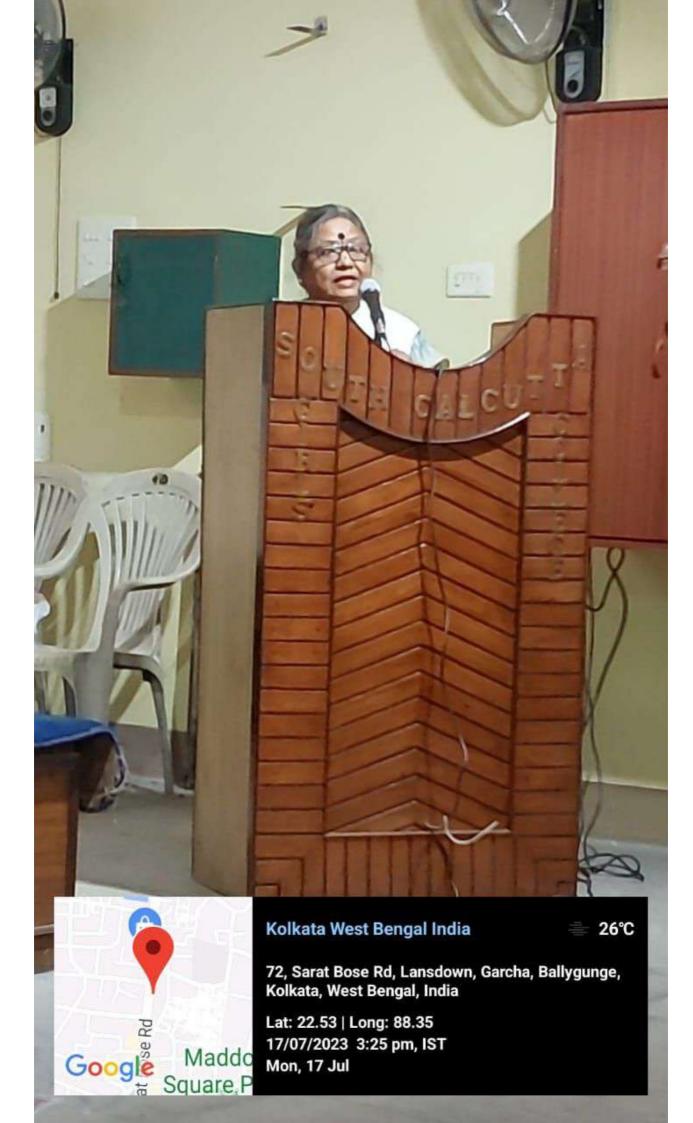

## IQAC PROMOTED PROGRAMME ON GENDER SENSITIZATION ORGANIZED BY THE DEPARTMENT OF PHILOSOPHY IN COLLABORATION WITH SOCIAL AWARENESS CELL

#### **REPORT**

IQAC promoted Programme on Gender Sensitization was organized by the Department of Philosophy in collaboration with Social Awareness Cell, South Calcutta Girls' College on 09.01.2024 at 1PM. Dr. Aparna De, Principal, South Calcutta Girls' College delivered her brief address and Dr. Rehana Khatun, IQAC Coordinator introduced the theme to the students. Two short films followed by a vibrant interview held in a popular TV channel on gender discrimination were screened. It was followed by discussion and interaction. The awareness programme received a good feedback. Seventy three students participated in the programme.