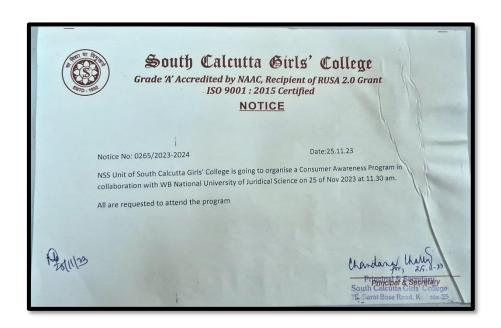

## **Report on Consumer Awareness Program**

The NSS unit of South Calcutta Girls' College observed Consumer Awareness Program on 25<sup>th</sup> of November 2023 at 11:30 AM at room no 304. The program was collaborated with WB National University of Juridical Science. The lecture was provided by two faculty members of Law Department of NUJS, Mr. Atish Chakraborty and Faisal Fasih. They demonstrated the consumer laws and rights. They also provided leaflets and kit to all the participants for the awareness of the consumer at different level. On the program106 no of participants with NSS volunteers and students and about 10 teachers. They enlightens about the all the aspects of consumer awareness.