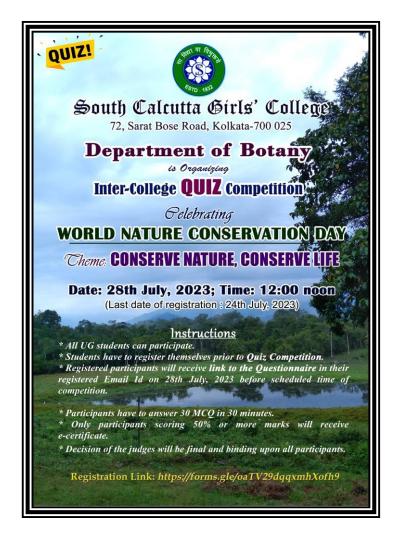

| of Nelywa Terrora                    |

Student List



### **Nature Conservation Day**

Department of Botany, South Calcutta Girls' College has celebrated World Nature Conservation Day on 28th July, 2023 by Inter College online Quiz competition. The theme was "Conserve Nature, Conserve Life". As many as 77 students of different college and of different subjects participated in the online Quiz competition. Candidates received online certificate having scored 50% and more. The programme was conducted to create awareness about conservation of nature among the students. The programme was a successful one.







Copy of the Flyer





List of Participants





### South Calcutta Girls' College

72, Sarat Bose Road, Kolkata-700 025



# Inter-College QUIZ Competition Organized by Department of Botany

Certificate of Appreciation

| This is to certify that |                  |
|-------------------------|------------------|
| of                      | has guagasafully |

passed in the Inter-College QUIZ Competition on CONSERVE NATURE, CONSERVE LIFE organized by the Department of Botany, South Calcutta Girls' College, Kolkata on 28th July, 2023 to celebrate "WORLD NATURE CONSERVATION DAY 2023".

Rehana Khatum

Dr. Rehana Khatun Co-ordinator, IQAC South Calcutta Girls' College Prof. (Dr.) Aparna De Principal & Secretary South Calcutta Girls' College