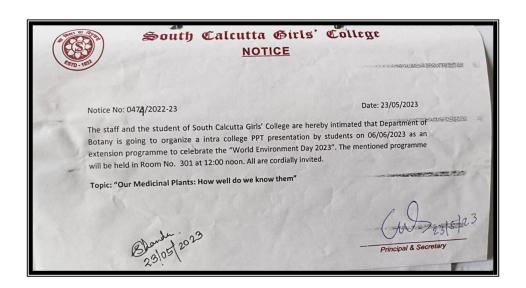

|            |           |                           |                  |                  |               |  |



### **Commemorative Days**

### **World Environment Day 2023**

Department of Botany, South Calcutta Girls' College had organized a student seminar on 6<sup>th</sup> June, 2023 to celebrate World Environment Day. Students of the Department presented ppt presentation on the topic "Our Medicinal Plants: How well do we know them." Students demonstrated the different medicinal plants of the medicinal garden of the college campus and the medicinal properties of these plants. IQAC coordinator inaugurated the programme. All the students got certificate after the seminar. As many as 36 students and 22 teachers participated in the programme.







Student presentation



Inauguration of the seminar by watering the plant





Certificate distribution



|         | DEPARTMENT OF BOTANY, SOU            | TH CALCUTTA GIRL | know them S' COLLEGE |
|---------|--------------------------------------|------------------|----------------------|
| CI NO   | ATTANDANCE SHEETS (F                 | OR FACULTURE     |                      |
| SL. NO. |                                      |                  | IBERS)               |
| 1.      | Dr. Rehana Khatur                    | DEPARTMENT       | SIGNATURE            |
| 2,      | Balandi Das                          |                  | Richatum 6.          |
| 3.      | Banibrate Dan                        | Pol. Science     | 8 Dro 6.6            |
| 4.      | Dr. Salua Glirch