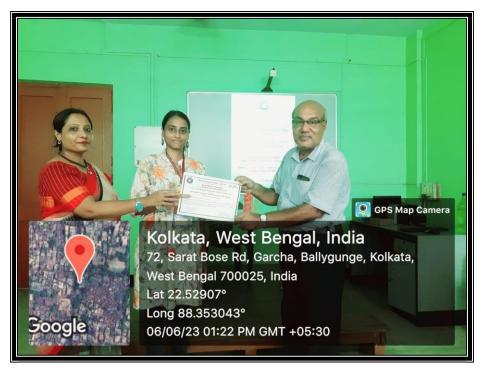

|                  |                  |               |  |



### **Commemorative Days**

### **World Environment Day 2023**

Department of Botany, South Calcutta Girls' College had organized a student seminar on 6<sup>th</sup> June, 2023 to celebrate World Environment Day. Students of the Department presented ppt presentation on the topic "Our Medicinal Plants: How well do we know them." Students demonstrated the different medicinal plants of the medicinal garden of the college campus and the medicinal properties of these plants. IQAC coordinator inaugurated the programme. All the students got certificate after the seminar. As many as 36 students and 22 teachers participated in the programme.







Student presentation



Inauguration of the seminar by watering the plant





Certificate distribution



|         | DEPARTMENT OF BOTANY, SOU            | TH CALCUTTA GIRL | know them S' COLLEGE |
|---------|--------------------------------------|------------------|----------------------|
| CI NO   | ATTANDANCE SHEETS (F                 | OR FACULTURE     |                      |
| SL. NO. |                                      |                  | IBERS)               |
| 1.      | Dr. Rehana Khatur                    | DEPARTMENT       | SIGNATURE            |
| 2,      | Balandi Das                          |                  | Richatum 6.          |
| 3.      | Banibrate Dan                        | Pol. Science     | 8 Dro 6.6            |
| 4.      | Dr. Salua Glirch                     | rysiowgy         | 06/06/2              |
| 5,      | Mainal Kanhi A