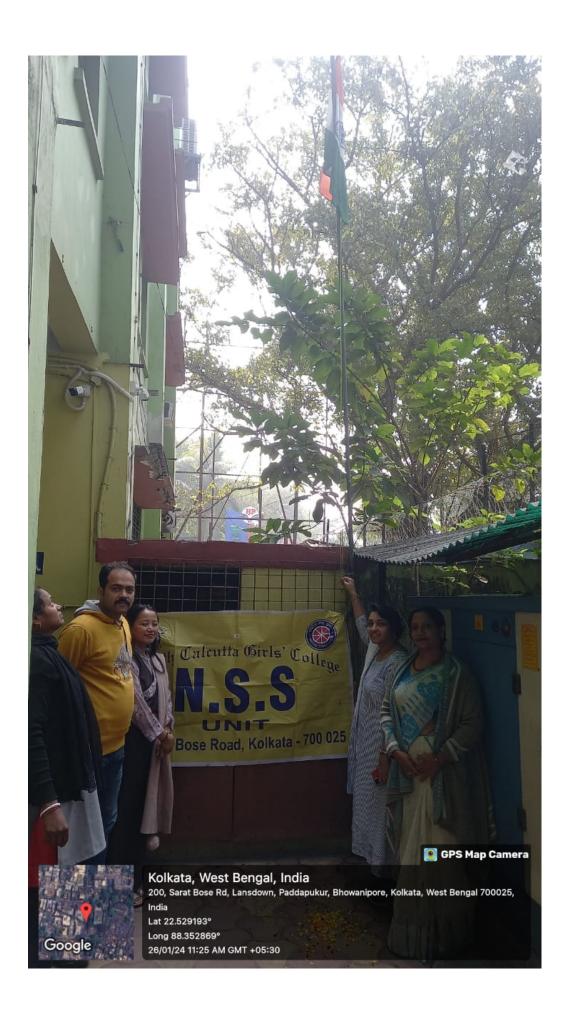

## Report of Republic Day

The NSS unit of South Calcutta Girls' College celebrated Republic Day by hoisting flag at 11.am. The day was also graced with singing of National anthem by the NSS volunteers and the teachers.