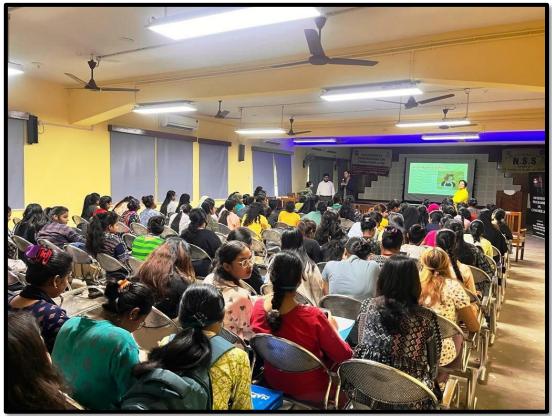

## **Report on Consumer Awareness Program**

The NSS unit of South Calcutta Girls' College observed Consumer Awareness Program on 25<sup>th</sup> of November 2023 at 11:30 AM at room no 304. The program was collaborated with WB National University of Juridical Science. The lecture was provided by two faculty members of Law Department of NUJS, Mr. Atish Chakraborty and Faisal Fasih. They demonstrated the consumer laws and rights. They also provided leaflets and kit to all the participants for the awareness of the consumer at different level. On the program106 no of participants with NSS volunteers and students and about 10 teachers. They enlightens about the all the aspects of consumer awareness.