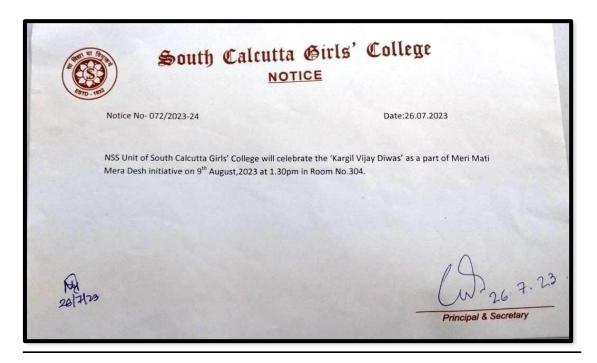

#### NOTICE

Notice No.0333 /2023-24

Date: 04.01.2024

The Department of Philosophy in collaboration with Social Awareness Cell, South Calcutta Girls' College is going to organize an IQAC promoted programme on Gender Sensitization on 09.01.2024 at 1 PM in Room number 304.