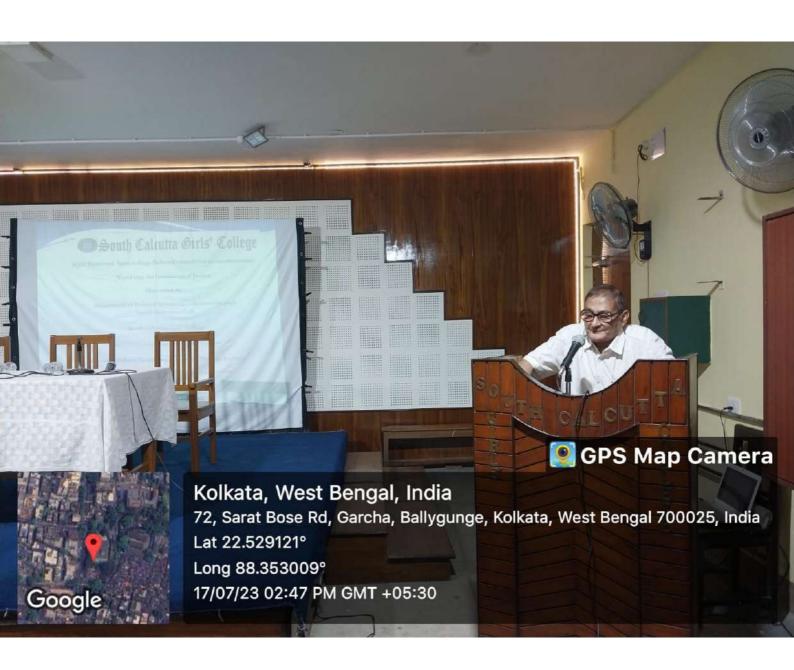

## **REPORTS OF PROGRAMMES HELD IN 2023-24**

| Serial Number | <u>Date</u> | <b>Event</b>                                           |
|---------------|-------------|--------------------------------------------------------|
| 1)            | 26.01.2024  | Celebration of Republic Day                            |
| 2)            | 09.01.2024  | Gender Sensitization                                   |
| 3)            | 25.11.23    | Consumer Awareness<br>Programme                        |
| 4)            | 12.10.23    | Fit India Freedom Run                                  |
| 5)            | 15.9.23     | International Day Of<br>Democracy                      |
| 6)            | 9.8.23      | Kargil Diwas                                           |
| 7)            | 28.7.23     | World Nature<br>Conservation Day                       |
| 8)            | 17.7.23     | International Day of Justice and Social Awareness Cell |

#### **REPORT**

IQAC promoted Programme on Gender Sensitization was organized by the Department of Philosophy in collaboration with Social Awareness Cell, South Calcutta Girls' College on 09.01.2024 at 1PM. Dr. Aparna De, Principal, South Calcutta Girls' College delivered her brief address and Dr. Rehana Khatun, IQAC Coordinator introduced the theme to the students. Two short films followed by a vibrant interview held in a popular TV channel on gender discrimination were screened. It was followed by discussion and interaction. The awareness programme received a good feedback. Seventy three students participated in the programme.