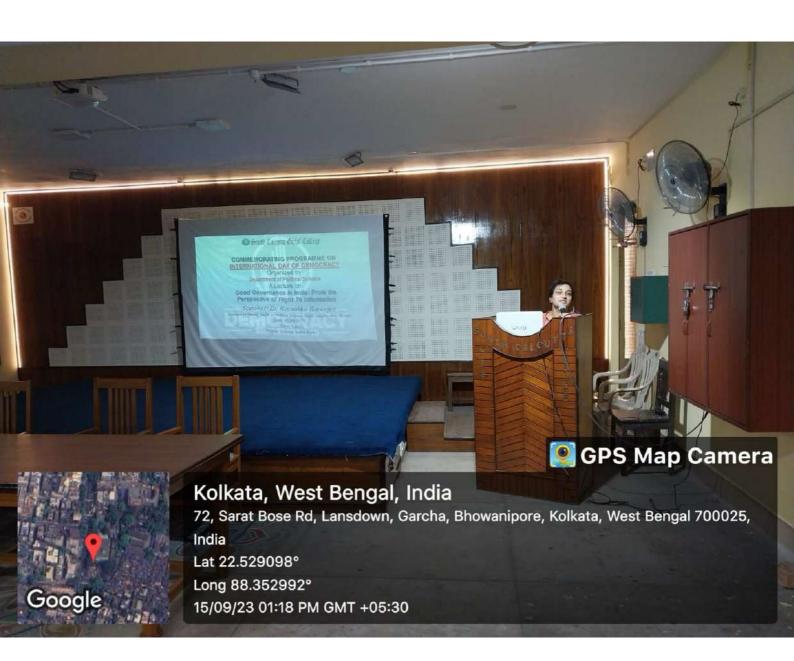

## **REPORTS OF PROGRAMMES HELD IN 2023-24**

| Serial Number | <u>Date</u> | <b>Event</b>                                           |
|---------------|-------------|--------------------------------------------------------|
| 1)            | 26.01.2024  | Celebration of Republic Day                            |
| 2)            | 09.01.2024  | Gender Sensitization                                   |
| 3)            | 25.11.23    | Consumer Awareness<br>Programme                        |
| 4)            | 12.10.23    | Fit India Freedom Run                                  |
| 5)            | 15.9.23     | International Day Of<br>Democracy                      |
| 6)            | 9.8.23      | Kargil Diwas                                           |
| 7)            | 28.7.23     | World Nature<br>Conservation Day                       |
| 8)            | 17.7.23     | International Day of Justice and Social Awareness Cell |

## IQAC PROMOTED PROGRAMME ON GENDER SENSITIZATION ORGANIZED BY THE DEPARTMENT OF PHILOSOPHY IN COLLABORATION WITH SOCIAL AWARENESS CELL

#### **REPORT**

IQAC promoted Programme on Gender Sensitization was organized by the Department of Philosophy in collaboration with Social Awareness Cell, South Calcutta Girls' College on 09.01.2024 at 1PM. Dr. Aparna De, Principal, South Calcutta Girls' College delivered her brief address and Dr. Rehana Khatun, IQAC Coordinator introduced the theme to the students. Two short films followed by a vibrant interview held in a popular TV channel on gender discrimination were screened. It was followed by discussion and interaction. The awareness programme received a good feedback. Seventy three students participated in the programme.