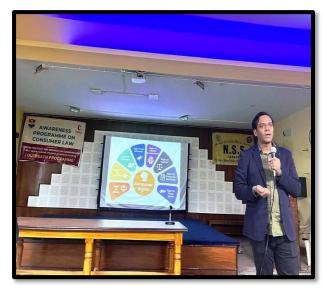

## **Report on Consumer Awareness Program**

The NSS unit of South Calcutta Girls' College observed Consumer Awareness Program on 25<sup>th</sup> of November 2023 at 11:30 AM at room no 304. The program was collaborated with WB National University of Juridical Science. The lecture was provided by two faculty members of Law Department of NUJS, Mr. Atish Chakraborty and Faisal Fasih. They demonstrated the consumer laws and rights. They also provided leaflets and kit to all the participants for the awareness of the consumer at different level. On the program106 no of participants with NSS volunteers and students and about 10 teachers. They enlightens about the all the aspects of consumer awareness.