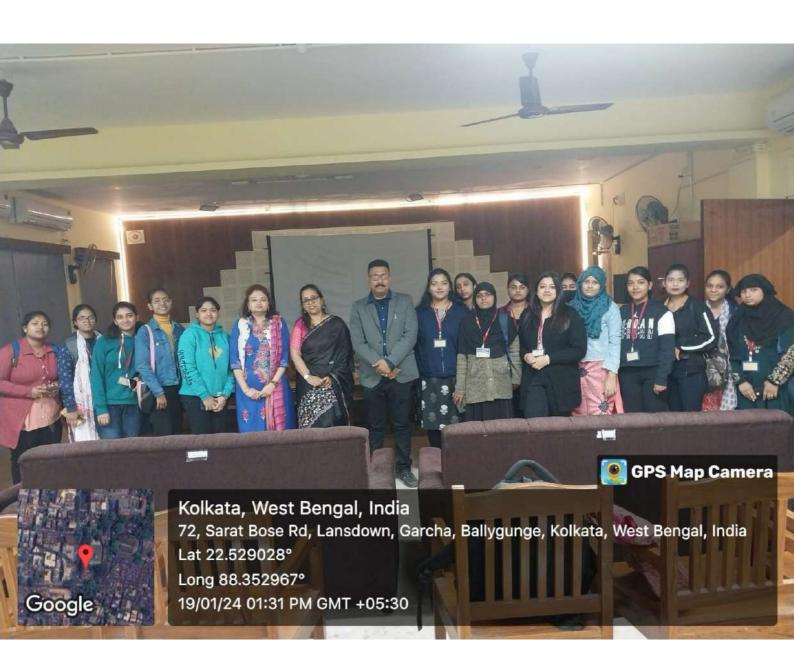

#### **REPORT**

IQAC promoted Programme on Gender Sensitization was organized by the Department of Philosophy in collaboration with Social Awareness Cell, South Calcutta Girls' College on 09.01.2024 at 1PM. Dr. Aparna De, Principal, South Calcutta Girls' College delivered her brief address and Dr. Rehana Khatun, IQAC Coordinator introduced the theme to the students. Two short films followed by a vibrant interview held in a popular TV channel on gender discrimination were screened. It was followed by discussion and interaction. The awareness programme received a good feedback. Seventy three students participated in the programme.

## Photographs of the programme