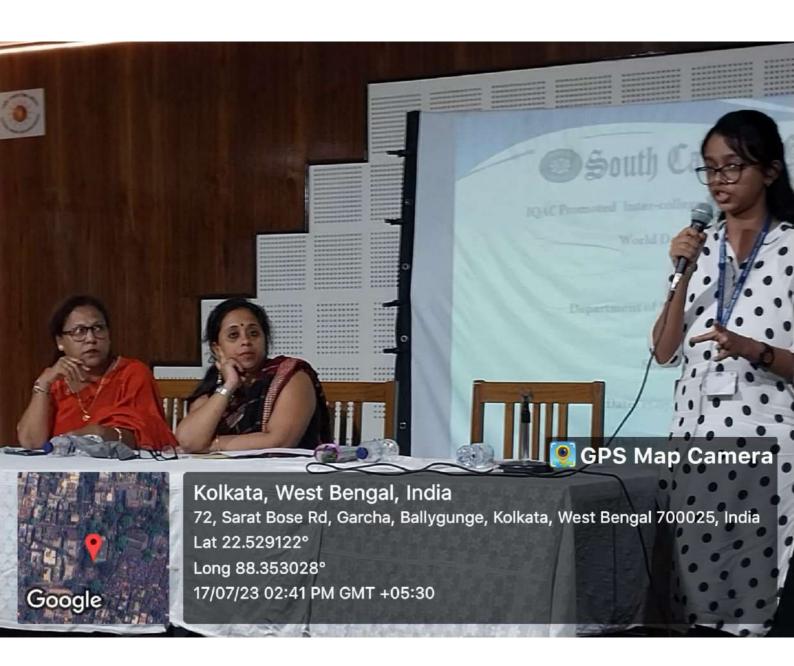

#### **REPORT**

IQAC promoted Programme on Gender Sensitization was organized by the Department of Philosophy in collaboration with Social Awareness Cell, South Calcutta Girls' College on 09.01.2024 at 1PM. Dr. Aparna De, Principal, South Calcutta Girls' College delivered her brief address and Dr. Rehana Khatun, IQAC Coordinator introduced the theme to the students. Two short films followed by a vibrant interview held in a popular TV channel on gender discrimination were screened. It was followed by discussion and interaction. The awareness programme received a good feedback. Seventy three students participated in the programme.