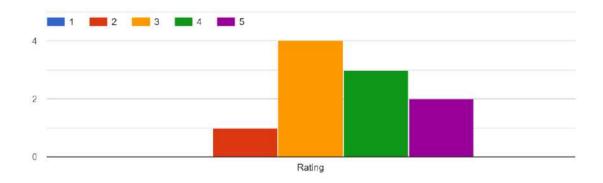

# **METRIC POINT 6.3.5**

Institutions Performance Appraisal System for teaching and non-teaching staff