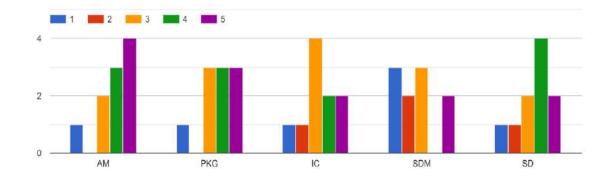

|                                                    |                        |

## Feedback form for Teachers' Appraisal



# SOUTH CALCUTTA GIRLS' COLLEGE 2022-23(EVEN SEMESTER) FEEDBACK ANALYSIS DEPARTMENT OF SOCIOLOGY



Communication skills (in terms of articulation and comprehensibility)



Interest generated by the teacher (বিষয়টির প্রতি শিক্ষকের আগ্রহ তৈরি করা)



Ability to integrate course material with environment/other issues to provide a broader perspective (পাঠ্যবিষয়বস্তর গুরুত্ব প্রপ্রাসঙ্গিকতা শিক্ষক কতটা বোঝাতে পারছেন?)



Ability to integrate across the courses/ draw upon other courses (পাঠ্যবিষয়বস্তর বাইরে পাঠ্য বিষয় সম্পর্কিত অন্য বিষয় কতটা আগ্রহী করে তুলতে পারছেন?)



Accessibility of the teacher in and out of the class (includes availability of the teacher to motivate outside class discussion) (শিক্ষককে ক্লাসে এবং ক্লাসের বাইরে কতটা পাওয়া যায়?)



Ability to design quizzes/ examinations/assignments/ projects to test understanding of the course (শিক্ষক কুটেজ, পরীক্ষা, প্রজেক্ট কতটা সফল ভাবে পরিচালনা করতে পারছেন?)



Ability to take online classes (শিক্