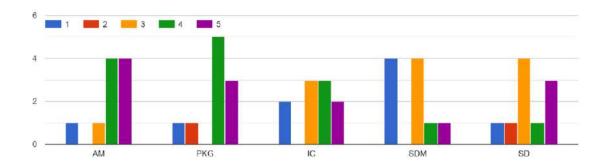

# **METRIC POINT 6.3.5**

Institutions Performance Appraisal System for teaching and non-teaching staff