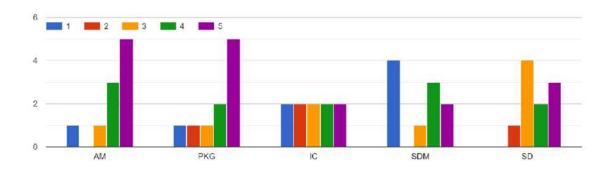

|                                                    |                        |

## Feedback form for Teachers' Appraisal



# SOUTH CALCUTTA GIRLS' COLLEGE 2022-23(EVEN SEMESTER) FEEDBACK ANALYSIS DEPARTMENT OF SOCIOLOGY



Communication skills (in terms of articulation and comprehensibility)



Interest generated by the teacher (বিষয়টির প্রতি শিক্ষকের আগ্রহ তৈরি করা)



Ability to integrate course material with environment/other issues to provide a broader perspective (পাঠ্যবিষয়বস্তর গুরুত্ব প্রপ্রাসঙ্গিকতা শিক্ষক কতটা বোঝাতে পারছেন?)



Ability to integrate across the courses/ draw upon other courses (পাঠ্যবিষয়বস্তর বাইরে পাঠ্য বিষয় সম্পর্কিত অন্য বিষয় কতটা আগ্রহী করে তুলতে পারছেন?)



Accessibility of the teacher in and out of the class (includes availability of the teacher to motivate outside class discussion) (শিক্ষককে ক্লাসে এবং ক্লাসের বাইরে কতটা পাওয়া যায়?)



Ability to design quizzes/ examinations/assignments/ projects to test understanding of the course (শিক্ষক কুটেজ, পরীক্ষা, প্রজেক্ট কতটা সফল ভাবে পরিচালনা করতে পারছেন?)



Ability to take online classes (শিক্ষক কতটা সফল ভাবে অনলাইন ক্লাস নিতে পারছেন?)



Provision of sufficient timely