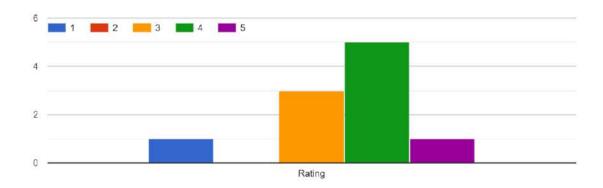

# **METRIC POINT 6.3.5**

Institutions Performance Appraisal System for teaching and non-teaching staff