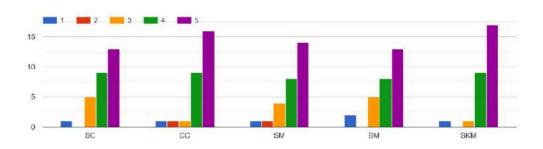

### **METRIC POINT 6.3.5**

Institutions Performance Appraisal System for teaching and non-teaching staff