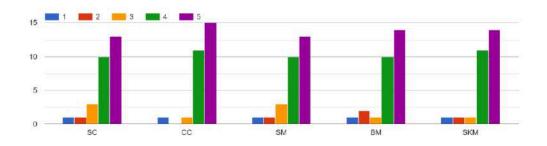

### **METRIC POINT 6.3.5**

Institutions Performance Appraisal System for teaching and non-teaching staff