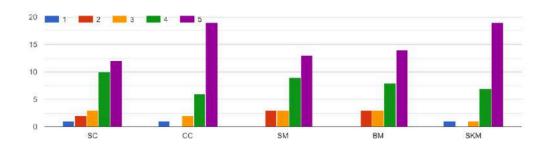

### **METRIC POINT 6.3.5**

Institutions Performance Appraisal System for teaching and non-teaching staff