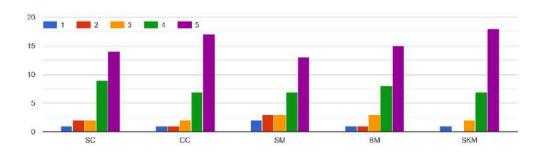

### **METRIC POINT 6.3.5**

Institutions Performance Appraisal System for teaching and non-teaching staff