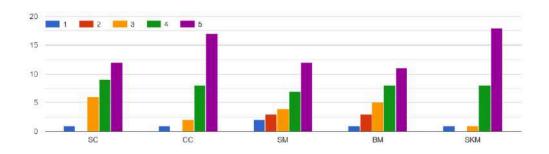

### **METRIC POINT 6.3.5**

Institutions Performance Appraisal System for teaching and non-teaching staff