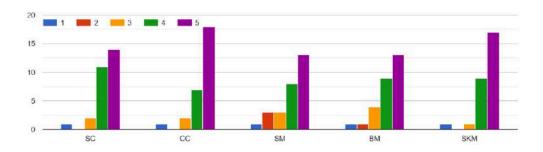

### **METRIC POINT 6.3.5**

Institutions Performance Appraisal System for teaching and non-teaching staff