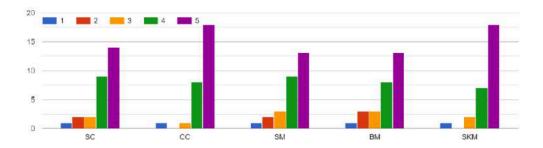

### **METRIC POINT 6.3.5**

Institutions Performance Appraisal System for teaching and non-teaching staff