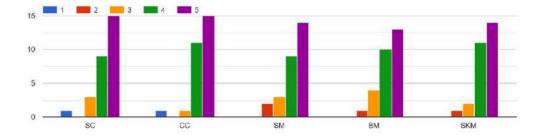

### **METRIC POINT 6.3.5**

Institutions Performance Appraisal System for teaching and non-teaching staff