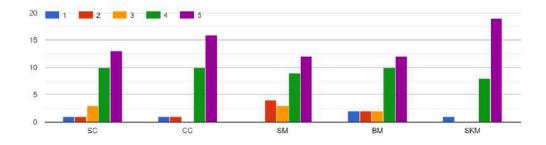

.40 Registration | Tally entry Jone (5), Fees districted of the stally.  11.20 5.20 Tally Entry, below work for Auditor count, 3rd > 5th sem fees problem.  10.00 5.00 Tally Entry, Fees problem.  10.00 5.00 Fees problem Solved, Cash Bee Signing by chandrand of:  11.00 Fees problem solved, Tally Entry  10.55 5.10 RF. Meeting, T.C. inputer Commit of Sees year of the sees problem solved.  10.10 1.60 Registration mace ding ceriff Registration according ceriff Registration AEC, SEC, 1 De Talkon, Edited, Entered in 10.10 1.40 Registration upload also |

CS Scanned with CarcScanou

Current Leave

### Feedback form for Teachers' Appraisal



### SOUTH CALCUTTA GIRLS' COLLEGE FEEDBACK ANALYSIS. 2023-24 DEPARTMENT OF GEOGRAPHY



Communication skills (in terms of articulation and comprehensibility)



Interest generated by the teacher (বিষয়টির প্রতি শিক্ষকের আগ্রহ তৈরি করা)



Ability to integrate course material with environment/other issues to provide a broader perspective পোঠ্যবিষয়বস্তুর গুরুত্ব ও প্রাসঙ্গিকতা শিক্ষক কতটা বোঝাতে পারছেন?)



Ability to integrate across the courses/ draw upon other courses (পাঠ্যবিষয়বস্তর বাইরে পাঠ্য বিষয় সম্পর্কিত অন্য বিষয় কতটা আগ্রহী করে তুলতে পারছেন?)



Accessibility of the teacher in and out of the class (includes availability of the teacher to motivate outside class discussion) (শিক্ষককে ক্লাসে এবং ক্লাসের বাইরে কতটা পাওয়া যায়?)



Ability to design quizzes/ examinations/assignments/ projects to test understanding of the course (শিক্ষক কুইজ, পরীক্ষা, প্রজেক্ট্র কতটা সফল ভাবে পরিচালনা করতে পারছেন? )



Ability to take online classes (শিক