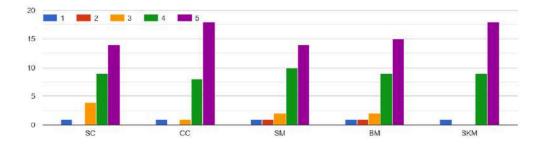

### **METRIC POINT 6.3.5**

Institutions Performance Appraisal System for teaching and non-teaching staff