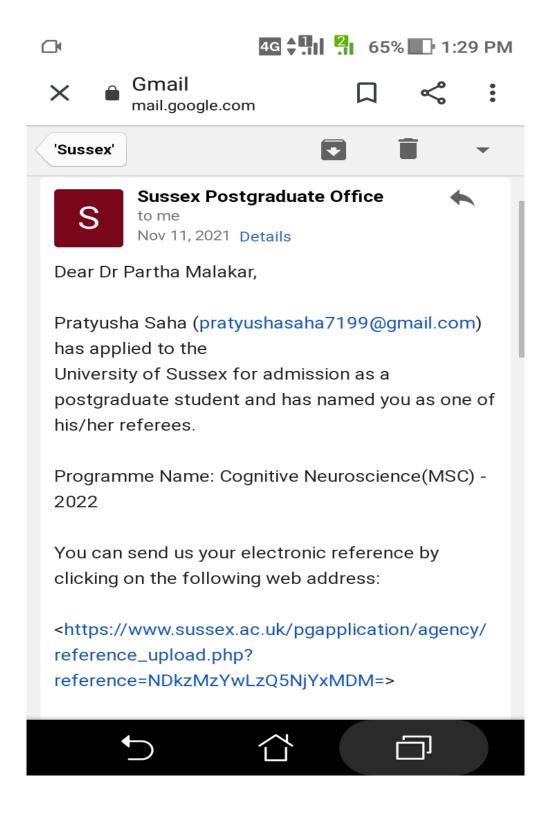

|

## **Geo-Tagged Photographs of the Event**







^









## REFERENCE REQUEST FROM ESTEEMED INSTITUTIONS











--



## **Career Counselling for Advanced Students**

Presidency University, Bengaluru in collaboration with South Calcutta Girls' College, Kolkata organized a webinar on "Building a Cutting- Edge Career in 21st Century after graduation" on Tuesday 28 December 2021 from 2pm to 3pm. All the 82 students have participated and the Speaker Dr. Kunal Saxena Sir has well clarified their doubts. The programme has been very well accepted by the students.



### Webinar\_South...ge-28\_Dec\_2021 - Read-only



Education B.A. Hono Such a beautiful programme. I really enjoyed the event.

Very interesting and very nice this seminar

57

58

59

2/; Eva Mond South Cak Kolkata

2/2 Tanisha Bi South Calc Kolkata

2/2 Rima Boni South Calc Howrah

History

History

**Education Education Honors**