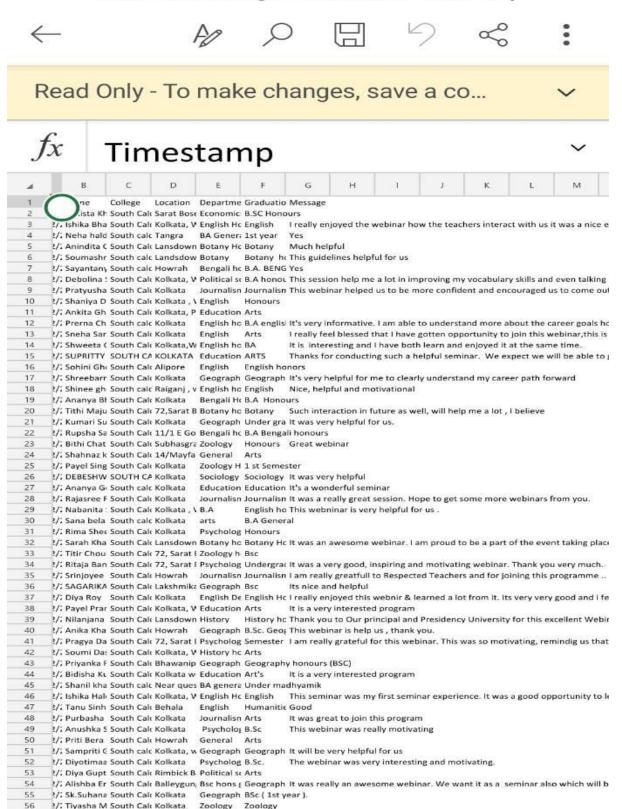

|

## **Geo-Tagged Photographs of the Event**







^









## REFERENCE REQUEST FROM ESTEEMED INSTITUTIONS











--



## **Career Counselling for Advanced Students**

Presidency University, Bengaluru in collaboration with South Calcutta Girls' College, Kolkata organized a webinar on "Building a Cutting- Edge Career in 21st Century after graduation" on Tuesday 28 December 2021 from 2pm to 3pm. All the 82 students have participated and the Speaker Dr. Kunal Saxena Sir has well clarified their doubts. The programme has been very well accepted by the students.



### Webinar\_South...ge-28\_Dec\_2021 - Read-only



Education B.A. Hono Such a beautiful programme. I really enjoyed the event.

Very interesting and very nice this seminar

57

58

59

2/; Eva Mond South Cak Kolkata

2/2 Tanisha Bi South Calc Kolkata

2/2 Rima Boni South Calc Howrah

History

History

**Education Education Honors** 

# Webinar\_South...ge-28\_Dec\_2021 - Read-only















# Read Only - To make changes, save a co...



|    |           |                 | Timestamp  |                         |            |            |                |               |              |               |                |             | ~            |               |               |       |
|----|-----------|-----------------|------------|-------------------------|------------|------------|----------------|---------------|--------------|--