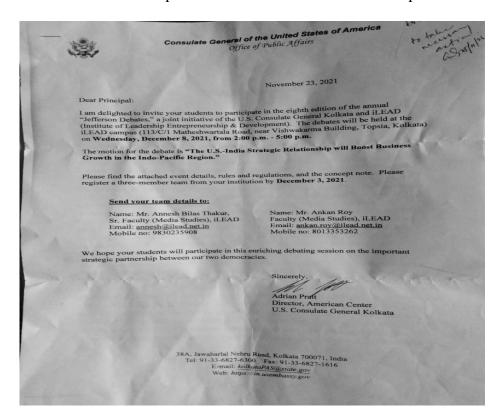

### 2021-2022

The students of the department of Political Science participated in the eighth edition of the annual "Jefferson Debates" a joint initiative of the U.S. Consulate General Kolkata and ILEAD (Institute of leadership and Entrepreneurship and Development) which was held on 8<sup>TH</sup> December,2021 from 2pm-5pm. The motion of the debate was "The U.S –India strategic relationship will boost business growth in the Indo-Pacific region."

The names of the participants of 3<sup>rd</sup> semester from the department of Political Science are:

- 1. Aratrika Majumder
- 2. Sneha Debnath
- 3. Jaba Mondal

In this debate the students spoke in for of the motion and win the position of 2<sup>nd</sup> runner up.