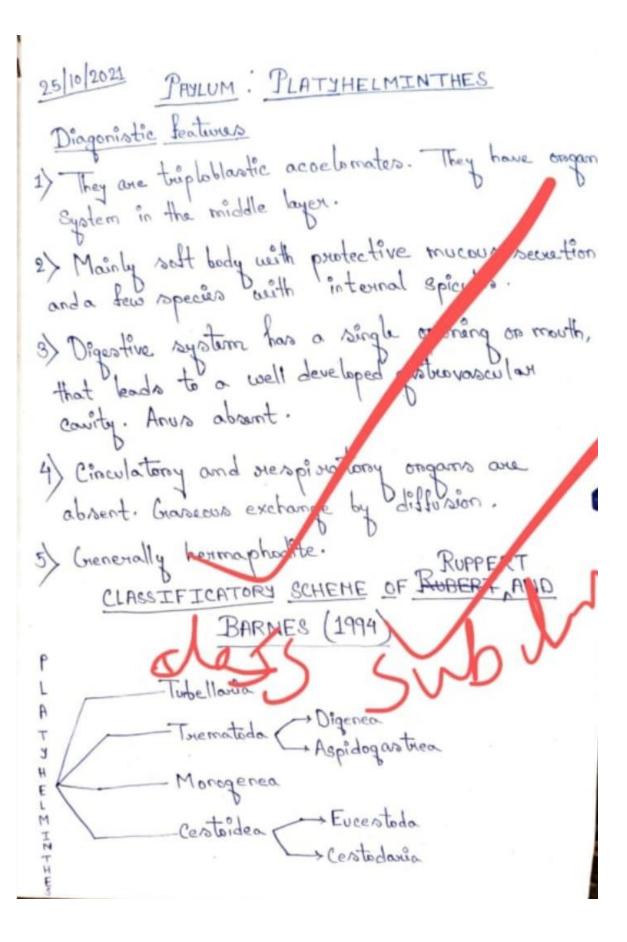

#### **ANSWER ANY 10 QUESTIONS**

F.M -2x10=20

- 1.Write 4 salient features of Phylum Porifera.
- 2.Name 1 fresh water & 1 marine sponge.
- 3. Differentiate between ascon & sycon type of canal system.
- 4. What is 5 system classification & name the propounder.
- 5. Mention 4 characteristic feature of Phylum Platyhelminthes.
- 6. Name 2 fresh water platyhelminth.
- 7. Define taxonomy.
- 8. What is semi conservative replication?
- 9. What are the 3 models of DNA replication?
- 10.Briefly describe Meselson & Stahl experiment.
- 11. What is an Operon system?
- 12. Write the functions of 3 structural genes of lactose operon.
- 13. Briefly describe operation of lactose operon.
- 14. Differentiate between hypo & hyper chromic shift.
- 15. Write salient features of DNA based on Watson & Crick model.
- 16.If Adenine content in a DNA sample is 20%, what would be the % content of Cytosine?

·Manera, Protista · Flergi · Plantal · Animalia.

The propounder is whittaker.

- 5. Characheristre features of Phylom Platyhelminthes:-
  - · They are triploblastic accolomate. They have organ systems in the middle layer.
  - · Nost bodied with protective nucous secretion. Few species have internal spicules.
- · Digestine system has a single opening. Anus is absent.
- · Circulatory and respiratory organs are assent. Easeous exchange takes place by diffusion,