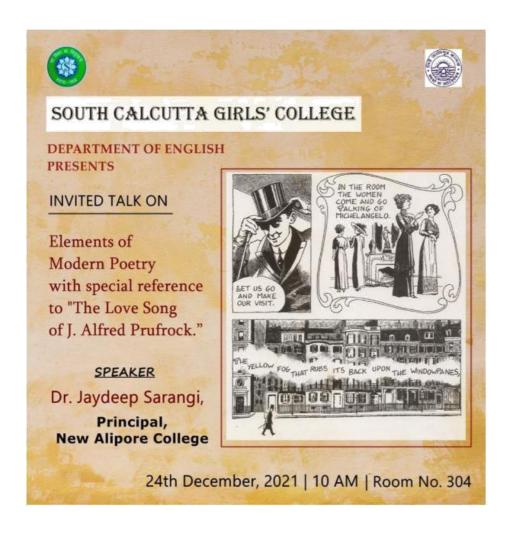

# OFFLINE FACULTY EXCHANGE PROGRAMME FOR ADVANCE LEARNING 2020-2021

The Department of English, South Calcutta Girls' College, organized an invited talk on Elements of Modern Poetry with special reference to "The Love Song of J. Alfred Prufrock" on 24.12.2021 from 10 a.m. onwards. The event was graced by the presence of Dr. Jaydeep Sarangi, Principal of New Alipore College, who was the esteemed speaker of the day. The event also witnessed the gracious presence of Dr. Aparna De, Principal, South Calcutta Girls' College, along with other faculty members from various departments. The students of the Department of English attended the talk and enthusiastically engaged in a discussion with the speaker after the talk. The lecture and the ensuing discussions proved to be both engaging and enlightening for the students and the teachers alike.

### **Notice**

Notice no.: 0090/2021-2022 Date: 19.12.2021

The Department of English, South Calcutta Girls' College is going to organise an invited talk on **Elements of Modern Poetry with special reference to "The Love Song of J.Alfred Prufrock"** on 24.12.2021 (Friday) from 10AM in Room no. – 304.

Speaker: Dr.Jaydeep Sarangi, Principal, New Alipore College

All are cordially invited.

Sd/-

\\

Principal & Secretary

Date......20

To Prof. Jaydeep Sarangi Principal New Alipore College L Block, New Alipore, Kolkata - 700 053 West Bengal, India

Dear Sir,

We are pleased to inform you that you are cordially invited to deliver an invited talk on 24th December, 2021. This event will be organized by the Department of English, South Calcutta Girls' College.