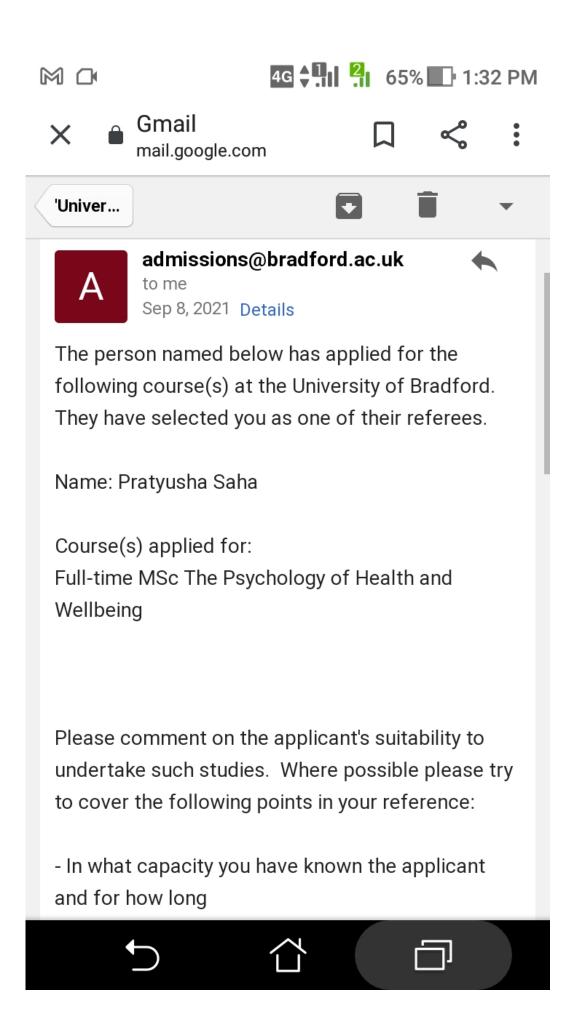

|

## **Geo-Tagged Photographs of the Event**







^









## REFERENCE REQUEST FROM ESTEEMED INSTITUTIONS











--



## **Career Counselling for Advanced Students**

Presidency University, Bengaluru in collaboration with South Calcutta Girls' College, Kolkata organized a webinar on "Building a Cutting- Edge Career in 21st Century after graduation" on Tuesday 28 December 2021 from 2pm to 3pm. All the 82 students have participated and the Speaker Dr. Kunal Saxena Sir has well clarified their doubts. The programme has been very well accepted by the students.



### Webinar\_South...ge-28\_Dec\_2021 - Read-only



Education B.A. Hono Such a beautiful programme. I really enjoyed the event.

Very interesting and very nice this seminar

57

58

59

2/; Eva Mond South Cak Kolkata

2/2 Tanisha Bi South Calc Kolkata

2/2 Rima Boni South Calc Howrah

History

History

**Education Education Honors**