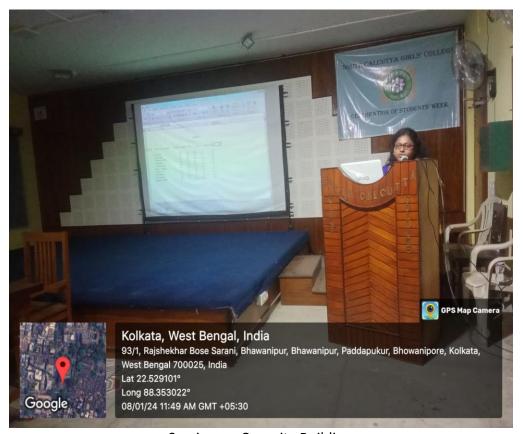

#### PROGRAMME. ON SOFT SKILLS DEVELOPMENT

The Department of History, South Calcutta Girls' College organized a Special Talk on E-Commerce titled "E-Commerce 2023: Challenges and Opportunities". The honorable speaker of the programme was Dr. Barun Kumar Das, Assistant Professor, Department of Commerce, City College of Commerce and Business Administration. The programme was held on 1st September, 2023 at college auditorium. 19 teachers and 87 students from different departments attended the programme.