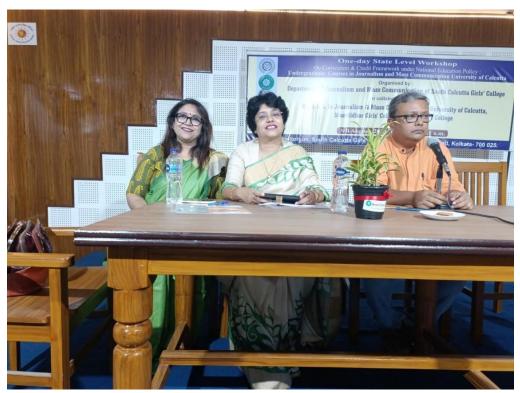

#### ONE DAY STATE LEVEL WORKSHOP

#### **Department of Journalism & Mass Communication**

Department of Journalism and Mass Communication organised "One Day State Level Workshop on Curriculum & Credit Framework under National Education Policy; Under Graduate Courses in Journalism Mass Communication, University of Calcutta "in collaboration with U.G. B.O.S in Journalism & Mass Communication, University of Calcutta, Muralidhar Girls' College and T.H.K Jain College on 03/08/2023. Total number of participants was 84.