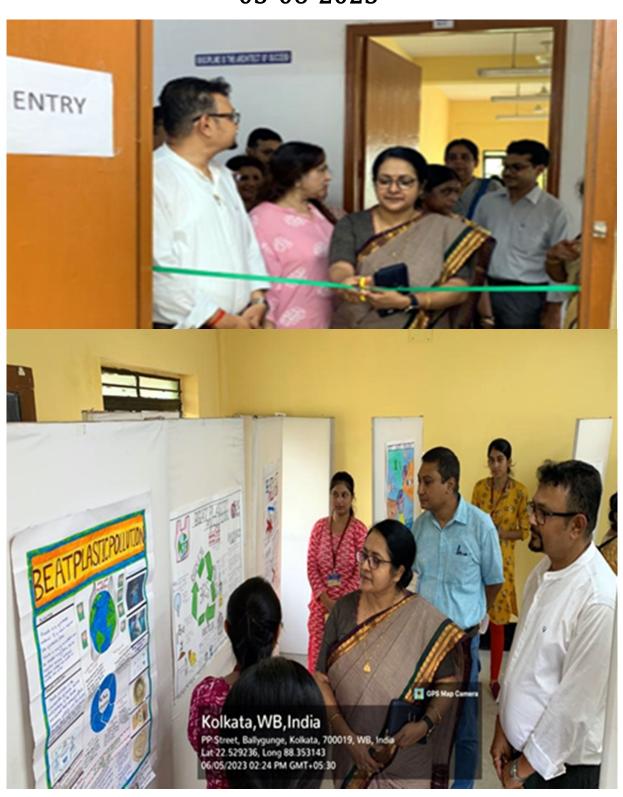

members. About 30 students from various departments of the college were actively taking part in this event and 4 of them got positions by their informative and wonderful presentation evaluated by our selected judges. The programme was concluded successfully by spreading awareness to beat against plastic pollution among students and all faculty members to reduce the threat of plastic from society on this novel occasion of World Environment Day.

### **RESULTS OF THE POSTER COMPETITION:**

1st- Hritu Das (B.Sc GENERAL, 6th semester)

2nd-Prajita Bose (Department of Zoology, 2nd semester)

3rd-Shreyoshi Chakraborty (B.Sc GENERAL, 6th semester)

and Sreerahi Sinha (Department of Zoology, 2nd semester)

### WORLD ENVIRONMENT DAY INTRA-COLLEGE POSTER PRESENTATION COMPETITION PHOTOS 05-06-2023



### WORLD ENVIRONMENT DAY INTRA-COLLEGE POSTER PRESENTATION COMPETITION CERTIFICATE 05-06-2023



### South Calcutta Girls' College



72, Sarat Bose Road, Kolkata 700025, West Bengal, India

Intra-College Poster Presentation Celebrating World Environment Day TOPIC: Beat Plastic Pollution

Organized by Eco club, South Calcutta Girls' College

### **Certificate of Participation**

This is to certify that of South Calcutta Girls' College has participated in the Intra-College Poster Presentation Competition on "Beat Plastic Pollution" organized by Eco club, South Calcutta Girls' College, Kolkata on 5<sup>th</sup> June,2023 to celebrate "World Environment Day".

Dr. Banibrata das Joint Convenor, Eco club South Calcutta Girls' College

Rupa Mitra Joint Convenor, Eco club South Calcutta Girls'