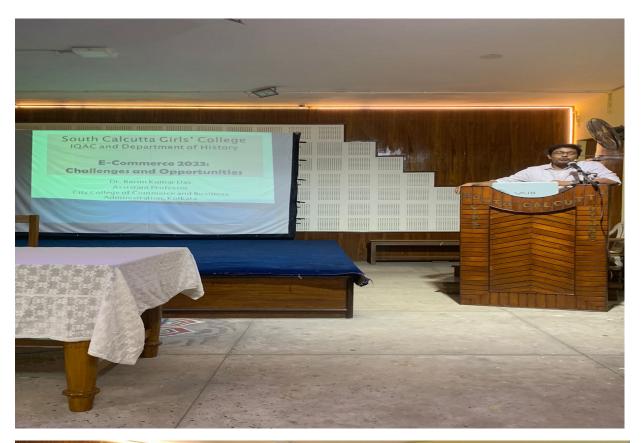

#### PROGRAMME. ON SOFT SKILLS DEVELOPMENT

The Department of History, South Calcutta Girls' College organized a Special Talk on E-Commerce titled "E-Commerce 2023: Challenges and Opportunities". The honorable speaker of the programme was Dr. Barun Kumar Das, Assistant Professor, Department of Commerce, City College of Commerce and Business Administration. The programme was held on 1st September, 2023 at college auditorium. 19 teachers and 87 students from different departments attended the programme.

#### **Notice**

The Department of History is going to organize an IQAC promoted talk on "E-Commerce 2023: Challenges and Opportunities" by Dr. Barun Kumar Das, Assistant Professor, Department of Commerce, City College of Commerce and Business Administration on 1.9.2023 at 2 pm.

Venue: College Auditorium

All teachers and students are cordially invited to attend the programme.

Principal & Secretary

FLYER OF THE EVENT