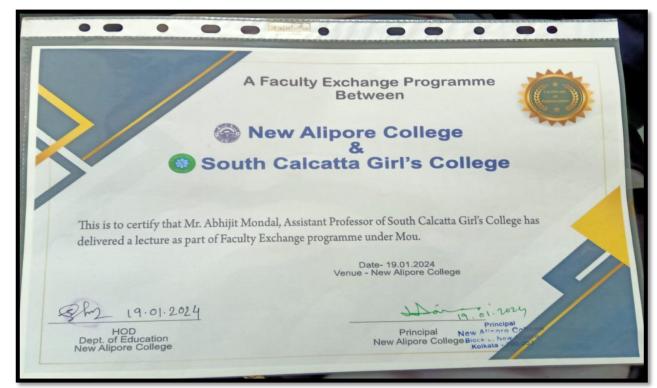

## **A Faculty Exchange Programme**

Between

Date: 13<sup>th</sup> January, 2024 Speaker: Utpal Sarkar

**Venue: South Calcutta Girls' College** 

Date: 19<sup>th</sup> January, 2024

Speaker: Abhijit Mondal

**Venue: New Alipore College** 

#### **DEPARTMENT OF EDUCATION ON 13.1.2024 & 19.1.2024**

The Departments of Education of South Calcutta Girls' College and New Alipore College jointly organized the faculty exchange programme on the topic "Philosophical Foundation of Education" on 13.01.2024 in room no 303. For the students of even semester. The lecture was delivered by Mr. Utpal Sarkar, SACT, Department of Education Department, New Alipore College. The lecture was enlightened for all the semesters. On 19.1.2024, Mr. Abhijit Mondal, Assistant Professor, South Calcutta Girls' College, Department of Education, delivered a lecture in New Alipore College.