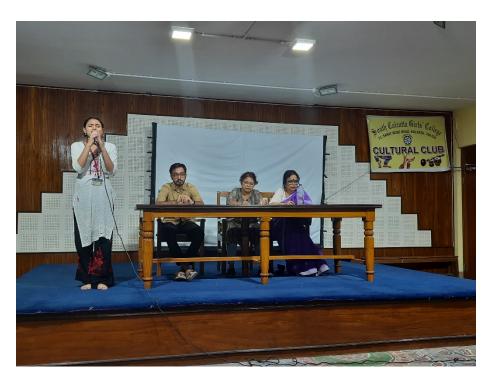

#### ONE DAY STATE LEVEL WORKSHOP

#### **Department of Journalism & Mass Communication**

Department of Journalism and Mass Communication organised "One Day State Level Workshop on Curriculum & Credit Framework under National Education Policy; Under Graduate Courses in Journalism Mass Communication, University of Calcutta "in collaboration with U.G. B.O.S in Journalism & Mass Communication, University of Calcutta, Muralidhar Girls' College and T.H.K Jain College on 03/08/2023. Total number of participants was 84.

Journalism and Mass Communication Department Workshop