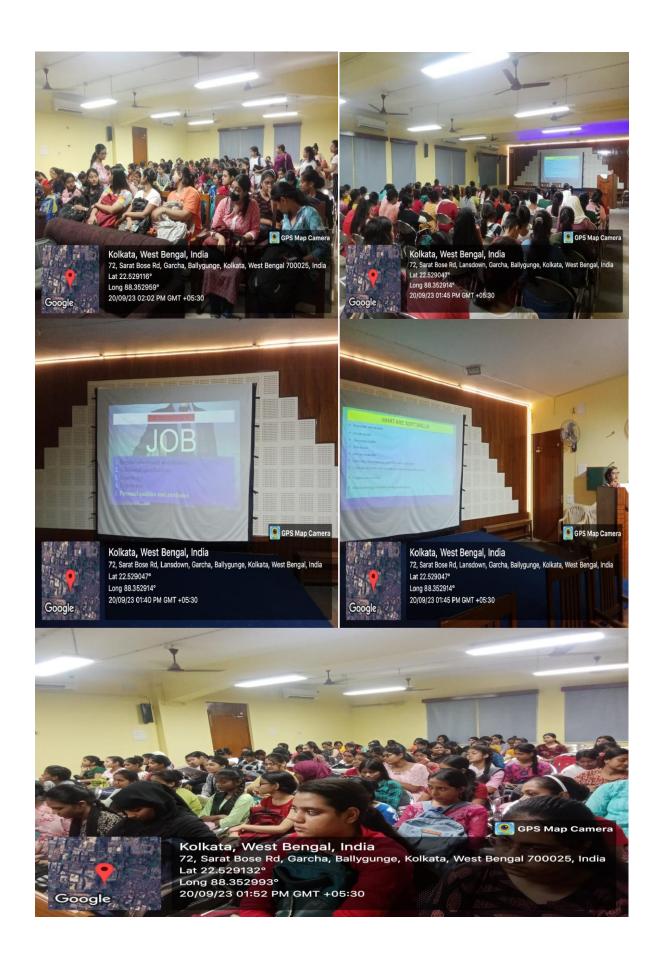

## Documents of the following programmes have been included:

| Sl.<br>No. | Date                        | Programme                                                                                                                        | Organised by                                                                                                                                                                                                              |
|------------|-----------------------------|----------------------------------------------------------------------------------------------------------------------------------|---------------------------------------------------------------------------------------------------------------------------------------------------------------------------------------------------------------------------|
| 1.         | 3.8.2023                    | One Day State Level Workshop on<br>Curriculum & Credit Framework<br>under National Education Policy in<br>Under Graduate Courses | Dept. of Journalism & Mass<br>Communication in<br>collaboration with U.G.<br>Board of Studies in<br>Journalism & Mass<br>Communication, University<br>of Calcutta, Muralidhar<br>Girls' College and T.H.K<br>Jain College |
| 2.         | 13.1.2024<br>&<br>19.1.2024 | Faculty Exchange: Dept. of Education under MOU                                                                                   | SCGC and New Alipore<br>College                                                                                                                                                                                           |
| 3.         | 13.1.2024<br>&<br>18.1.2024 | Faculty Exchange: Dept. of Bengali under MOU                                                                                     | SCGC and Raidighi College                                                                                                                                                                                                 |
| 4.         | 1.9.2023                    | Special lecture on" E-Commerce:<br>Challenges and Opportunities"                                                                 | Department of History                                                                                                                                                                                                     |
| 5.         | 20.9.2023                   | Soft Skill Training Programme on Emotional Intelligence                                                                          | Department of Economics                                                                                                                                                                                                   |
| 6.         | 8.1.2024                    | Capacity Building and Skill Enhancement Programme on Computing                                                                   | Department of Economics                                                                                                                                                                                                   |
| 7.         | 30.9.2023                   | Visit to Sister Nibedita Museum by students of Semester V                                                                        | All departments                                                                                                                                                                                                           |
| 9.         | 19.12.2023                  | Visit to Indian Museum                                                                                                           | Department of History                                                                                                                                                                                                     |
| 10.        | 2.9.2023                    | Mentor-mentee meeting                                                                                                            | Department of Political Science                                                                                                                                                                                           |
| 11.        | 18.8.2023                   | Dengue Awareness                                                                                                                 | Extension Committee & NSS                                                                                                                                                                                                 |
| 12.        | 11.10.2023                  | Community Development Programme                                                                                                  | Extension Committee & Counselling Cell                                                                                                                                                                                    |
| 13.        | 16.5.2024-<br>30.5.2024     | Internship for students of Semester II                                                                                           | Centrally                                                                                                                                                                                                                 |