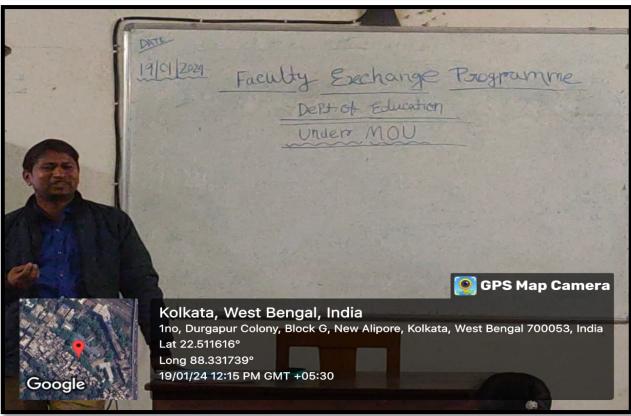

#### **DEPARTMENT OF EDUCATION ON 13.1.2024 & 19.1.2024**

The Departments of Education of South Calcutta Girls' College and New Alipore College jointly organized the faculty exchange programme on the topic "Philosophical Foundation of Education" on 13.01.2024 in room no 303. For the students of even semester. The lecture was delivered by Mr. Utpal Sarkar, SACT, Department of Education Department, New Alipore College. The lecture was enlightened for all the semesters. On 19.1.2024, Mr. Abhijit Mondal, Assistant Professor, South Calcutta Girls' College, Department of Education, delivered a lecture in New Alipore College.