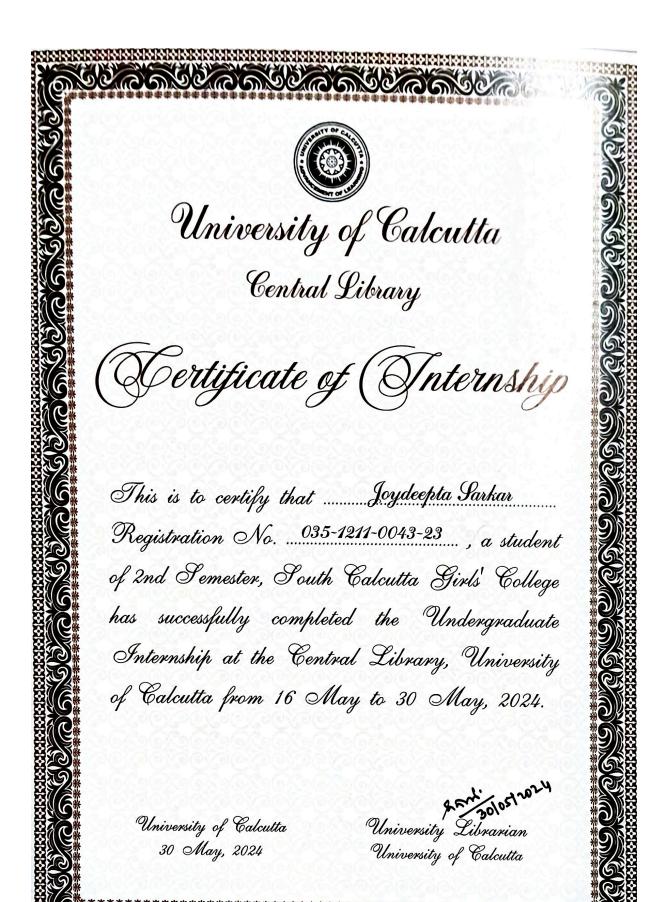

Programmes for raising awareness about issues of gender discrimination, national unity, communal harmony and environmental conservation are organized by the clubs and committees.

Students of Semester II successfully completed their internship in the Central Library of Calcutta University and with NGO Durbar.