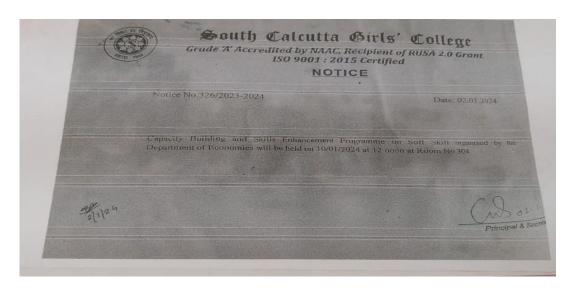

## Documents of the following programmes have been included:

| Sl.<br>No. | Date                        | Programme                                                                                                                        | Organised by                                                                                                                                                                                                              |
|------------|-----------------------------|----------------------------------------------------------------------------------------------------------------------------------|---------------------------------------------------------------------------------------------------------------------------------------------------------------------------------------------------------------------------|
| 1.         | 3.8.2023                    | One Day State Level Workshop on<br>Curriculum & Credit Framework<br>under National Education Policy in<br>Under Graduate Courses | Dept. of Journalism & Mass<br>Communication in<br>collaboration with U.G.<br>Board of Studies in<br>Journalism & Mass<br>Communication, University<br>of Calcutta, Muralidhar<br>Girls' College and T.H.K<br>Jain College |
| 2.         | 13.1.2024<br>&<br>19.1.2024 | Faculty Exchange: Dept. of Education under MOU                                                                                   | SCGC and New Alipore<br>College                                                                                                                                                                                           |
| 3.         | 13.1.2024<br>&<br>18.1.2024 | Faculty Exchange: Dept. of Bengali under MOU                                                                                     | SCGC and Raidighi College                                                                                                                                                                                                 |
| 4.         | 1.9.2023                    | Special lecture on" E-Commerce:<br>Challenges and Opportunities"                                                                 | Department of History                                                                                                                                                                                                     |
| 5.         | 20.9.2023                   | Soft Skill Training Programme on Emotional Intelligence                                                                          | Department of Economics                                                                                                                                                                                                   |
| 6.         | 8.1.2024                    | Capacity Building and Skill Enhancement Programme on Computing                                                                   | Department of Economics                                                                                                                                                                                                   |
| 7.         | 30.9.2023                   | Visit to Sister Nibedita Museum by students of Semester V                                                                        | All departments                                                                                                                                                                                                           |
| 9.         | 19.12.2023                  | Visit to Indian Museum                                                                                                           | Department of History                                                                                                                                                                                                     |
| 10.        | 2.9.2023                    | Mentor-mentee meeting                                                                                                            | Department of Political Science                                                                                                                                                                                           |
| 11.        | 18.8.2023                   | Dengue Awareness                                                                                                                 | Extension Committee & NSS                                                                                                                                                                                                 |
| 12.        | 11.10.2023                  | Community Development Programme                                                                                                  | Extension Committee & Counselling Cell                                                                                                                                                                                    |
| 13.        | 16.5.2024-<br>30.5.2024     | Internship for students of Semester II                                                                                           | Centrally                                                                                                                                                                                                                 |