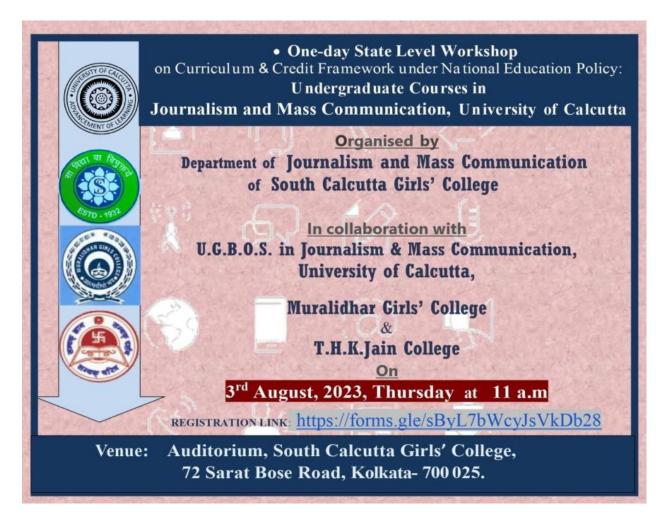

#### ONE DAY STATE LEVEL WORKSHOP

#### **Department of Journalism & Mass Communication**

Department of Journalism and Mass Communication organised "One Day State Level Workshop on Curriculum & Credit Framework under National Education Policy; Under Graduate Courses in Journalism Mass Communication, University of Calcutta "in collaboration with U.G. B.O.S in Journalism & Mass Communication, University of Calcutta, Muralidhar Girls' College and T.H.K Jain College on 03/08/2023. Total number of participants was 84.

Journalism and Mass Communication Department Workshop