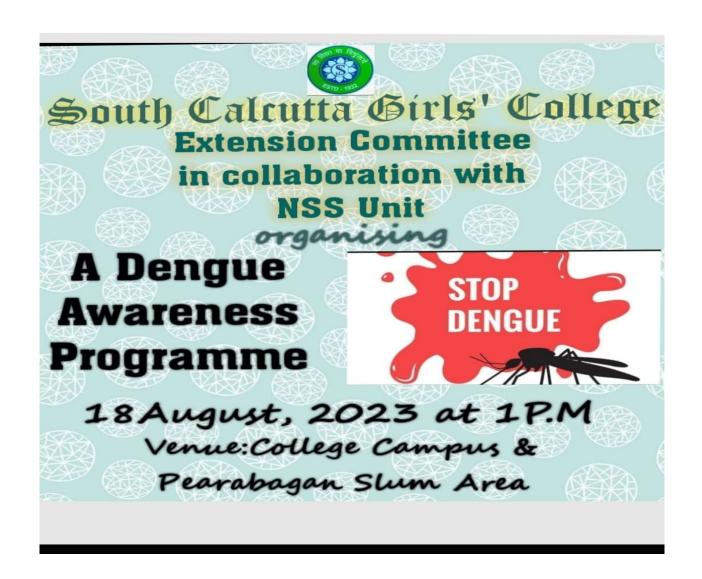

## Documents of the following programmes have been included:

| Sl.<br>No. | Date                        | Programme                                                                                                                        | Organised by                                                                                                                                                                                                              |
|------------|-----------------------------|----------------------------------------------------------------------------------------------------------------------------------|---------------------------------------------------------------------------------------------------------------------------------------------------------------------------------------------------------------------------|
| 1.         | 3.8.2023                    | One Day State Level Workshop on<br>Curriculum & Credit Framework<br>under National Education Policy in<br>Under Graduate Courses | Dept. of Journalism & Mass<br>Communication in<br>collaboration with U.G.<br>Board of Studies in<br>Journalism & Mass<br>Communication, University<br>of Calcutta, Muralidhar<br>Girls' College and T.H.K<br>Jain College |
| 2.         | 13.1.2024<br>&<br>19.1.2024 | Faculty Exchange: Dept. of Education under MOU                                                                                   | SCGC and New Alipore<br>College                                                                                                                                                                                           |
| 3.         | 13.1.2024<br>&<br>18.1.2024 | Faculty Exchange: Dept. of Bengali under MOU                                                                                     | SCGC and Raidighi College                                                                                                                                                                                                 |
| 4.         | 1.9.2023                    | Special lecture on" E-Commerce:<br>Challenges and Opportunities"                                                                 | Department of History                                                                                                                                                                                                     |
| 5.         | 20.9.2023                   | Soft Skill Training Programme on Emotional Intelligence                                                                          | Department of Economics                                                                                                                                                                                                   |
| 6.         | 8.1.2024                    | Capacity Building and Skill Enhancement Programme on Computing                                                                   | Department of Economics                                                                                                                                                                                                   |
| 7.         | 30.9.2023                   | Visit to Sister Nibedita Museum by students of Semester V                                                                        | All departments                                                                                                                                                                                                           |
| 9.         | 19.12.2023                  | Visit to Indian Museum                                                                                                           | Department of History                                                                                                                                                                                                     |
| 10.        | 2.9.2023                    | Mentor-mentee meeting                                                                                                            | Department of Political Science                                                                                                                                                                                           |
| 11.        | 18.8.2023                   | Dengue Awareness                                                                                                                 | Extension Committee & NSS                                                                                                                                                                                                 |
| 12.        | 11.10.2023                  | Community Development Programme                                                                                                  | Extension Committee & Counselling Cell                                                                                                                                                                                    |
| 13.        | 16.5.2024-<br>30.5.2024     | Internship for students of Semester II                                                                                           | Centrally                                                                                                                                                                                                                 |