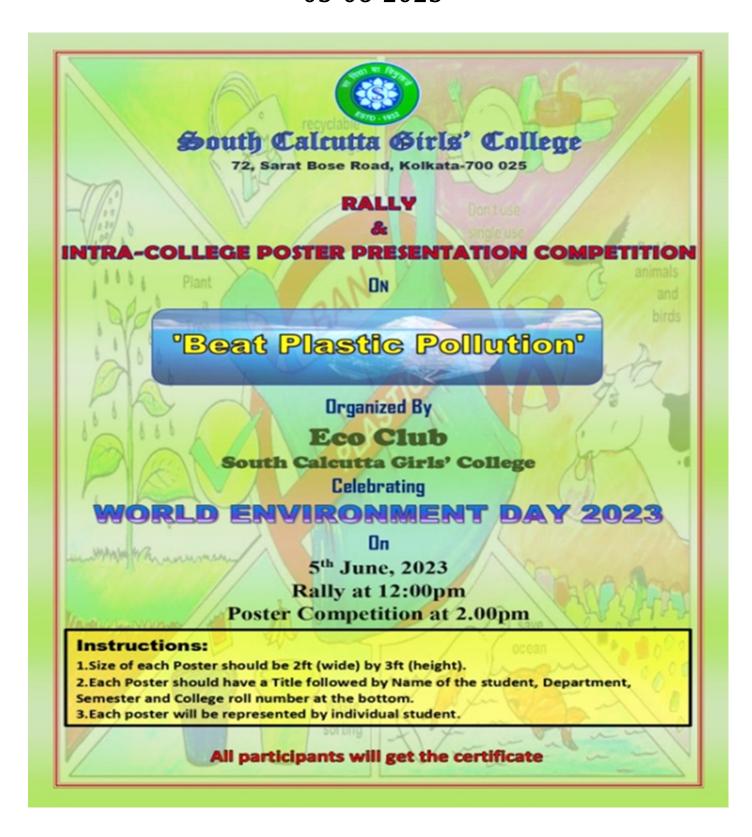

PETITION ECO CLUB 05-06-2023



### South Calcutta Girls' College

NOTICE

Date- 18.05.2023

Notice No. - 0455/2022-2023

### ECO CLUB

All the staff and the members of the ECO Club are hereby notified that a rally will be organized, themed "Beat Plastic Pollution", on 5<sup>th</sup> June 2023 on the occasion of World Environment Day at 12PM onwards in the surrounding area (Peara Bagan slum) of our college. As well as on the same day (World Environment Day) an Intra-College Poster Presentation Competition on the same theme at 2PM onwards at Room no. 306. All the staff and the members of ECO Club and students are requested to be present on this event.

Jak 18/05/23

(W) 18/5/23

Principal & Secretary

### WORLD ENVIRONMENT DAY INTRA-COLLEGE POSTER PRESENTATION COMPETITION FLYER 05-06-2023



### **REPORT**

To celebrate World Environment Day 2023, the ECO Club of South Calcutta Girls' College organized an intra-college poster presentation competition on the theme "Beat Plastic Pollution" to express the views and ideas of the students for preventing the dangers of plastic pollution in the near future. The program was inaugurated by our honourable Principal madam Prof. Dr. Aparna De. The program was held in room 306 at 2pm where participants presented their posters to the audience and judges. The program was conducted successfully with the inspiration and support of our respected principal madam Dr. Aparna De, along with all the ECO Club members. About 30 students from various departments of the college were actively taking part in this event and 4 of them got positions by the