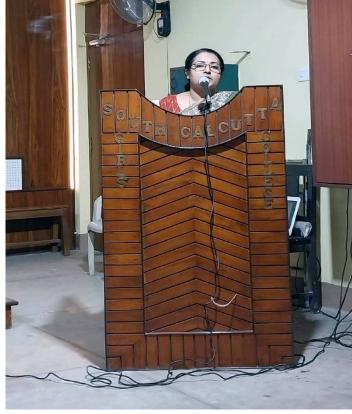

#### PROGRAMME. ON SOFT SKILLS DEVELOPMENT

The Department of History, South Calcutta Girls' College organized a Special Talk on E-Commerce titled "E-Commerce 2023: Challenges and Opportunities". The honorable speaker of the programme was Dr. Barun Kumar Das, Assistant Professor, Department of Commerce, City College of Commerce and Business Administration. The programme was held on 1st September, 2023 at college auditorium. 19 teachers and 87 students from different departments attended the programme.

#### **Notice**

The Department of History is going to organize an IQAC promoted talk on "E-Commerce 2023: Challenges and Opportunities" by Dr. Barun Kumar Das, Assistant Professor, Department of Commerce, City College of Commerce and Business Administration on 1.9.2023 at 2 pm.