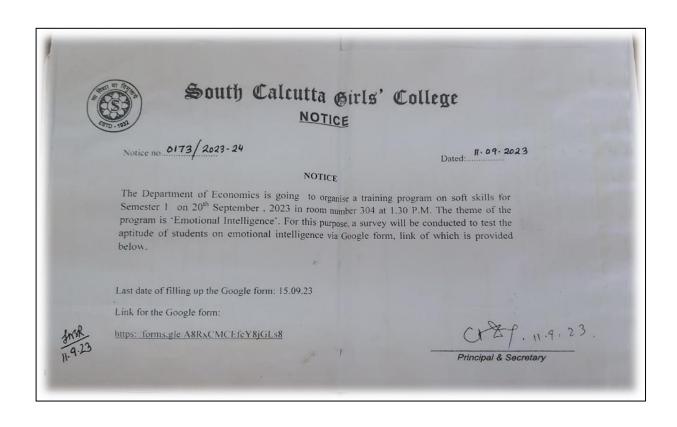

## Documents of the following programmes have been included:

| Sl.<br>No. | Date                        | Programme                                                                                                                        | Organised by                                                                                                                                                                                                              |
|------------|-----------------------------|----------------------------------------------------------------------------------------------------------------------------------|---------------------------------------------------------------------------------------------------------------------------------------------------------------------------------------------------------------------------|
| 1.         | 3.8.2023                    | One Day State Level Workshop on<br>Curriculum & Credit Framework<br>under National Education Policy in<br>Under Graduate Courses | Dept. of Journalism & Mass<br>Communication in<br>collaboration with U.G.<br>Board of Studies in<br>Journalism & Mass<br>Communication, University<br>of Calcutta, Muralidhar<br>Girls' College and T.H.K<br>Jain College |
| 2.         | 13.1.2024<br>&<br>19.1.2024 | Faculty Exchange: Dept. of Education under MOU                                                                                   | SCGC and New Alipore<br>College                                                                                                                                                                                           |
| 3.         | 13.1.2024<br>&<br>18.1.2024 | Faculty Exchange: Dept. of Bengali under MOU                                                                                     | SCGC and Raidighi College                                                                                                                                                                                                 |
| 4.         | 1.9.2023                    | Special lecture on" E-Commerce:<br>Challenges and Opportunities"                                                                 | Department of History                                                                                                                                                                                                     |
| 5.         | 20.9.2023                   | Soft Skill Training Programme on Emotional Intelligence                                                                          | Department of Economics                                                                                                                                                                                                   |
| 6.         | 8.1.2024                    | Capacity Building and Skill Enhancement Programme on Computing                                                                   | Department of Economics                                                                                                                                                                                                   |
| 7.         | 30.9.2023                   | Visit to Sister Nibedita Museum by students of Semester V                                                                        | All departments                                                                                                                                                                                                           |
| 9.         | 19.12.2023                  | Visit to Indian Museum                                                                                                           | Department of History                                                                                                                                                                                                     |
| 10.        | 2.9.2023                    | Mentor-mentee meeting                                                                                                            | Department of Political Science                                                                                                                                                                                           |
| 11.        | 18.8.2023                   | Dengue Awareness                                                                                                                 | Extension Committee & NSS                                                                                                                                                                                                 |
| 12.        | 11.10.2023                  | Community Development Programme                                                                                                  | Extension Committee & Counselling Cell                                                                                                                                                                                    |
| 13.        | 16.5.2024-<br>30.5.2024     | Internship for students of Semester II                                                                                           | Centrally                                                                                                                                                                                                                 |