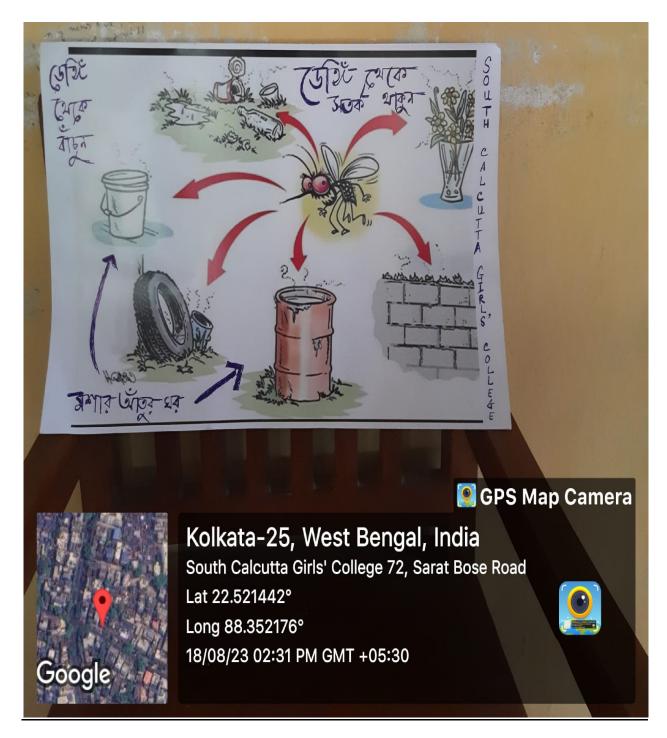

## Documents of the following programmes have been included:

| Sl.<br>No. | Date                        | Programme                                                                                                                        | Organised by                                                                                                                                                                                                              |
|------------|-----------------------------|----------------------------------------------------------------------------------------------------------------------------------|---------------------------------------------------------------------------------------------------------------------------------------------------------------------------------------------------------------------------|
| 1.         | 3.8.2023                    | One Day State Level Workshop on<br>Curriculum & Credit Framework<br>under National Education Policy in<br>Under Graduate Courses | Dept. of Journalism & Mass<br>Communication in<br>collaboration with U.G.<br>Board of Studies in<br>Journalism & Mass<br>Communication, University<br>of Calcutta, Muralidhar<br>Girls' College and T.H.K<br>Jain College |
| 2.         | 13.1.2024<br>&<br>19.1.2024 | Faculty Exchange: Dept. of Education under MOU                                                                                   | SCGC and New Alipore<br>College                                                                                                                                                                                           |
| 3.         | 13.1.2024<br>&<br>18.1.2024 | Faculty Exchange: Dept. of Bengali under MOU                                                                                     | SCGC and Raidighi College                                                                                                                                                                                                 |
| 4.         | 1.9.2023                    | Special lecture on" E-Commerce:<br>Challenges and Opportunities"                                                                 | Department of History                                                                                                                                                                                                     |
| 5.         | 20.9.2023                   | Soft Skill Training Programme on Emotional Intelligence                                                                          | Department of Economics                                                                                                                                                                                                   |
| 6.         | 8.1.2024                    | Capacity Building and Skill Enhancement Programme on Computing                                                                   | Department of Economics                                                                                                                                                                                                   |
| 7.         | 30.9.2023                   | Visit to Sister Nibedita Museum by students of Semester V                                                                        | All departments                                                                                                                                                                                                           |
| 9.         | 19.12.2023                  | Visit to Indian Museum                                                                                                           | Department of History                                                                                                                                                                                                     |
| 10.        | 2.9.2023                    | Mentor-mentee meeting                                                                                                            | Department of Political Science                                                                                                                                                                                           |
| 11.        | 18.8.2023                   | Dengue Awareness                                                                                                                 | Extension Committee & NSS                                                                                                                                                                                                 |
| 12.        | 11.10.2023                  | Community Development Programme                                                                                                  | Extension Committee & Counselling Cell                                                                                                                                                                                    |
| 13.        | 16.5.2024-<br>30.5.2024     | Internship for students of Semester II                                                                                           | Centrally                                                                                                                                                                                                                 |