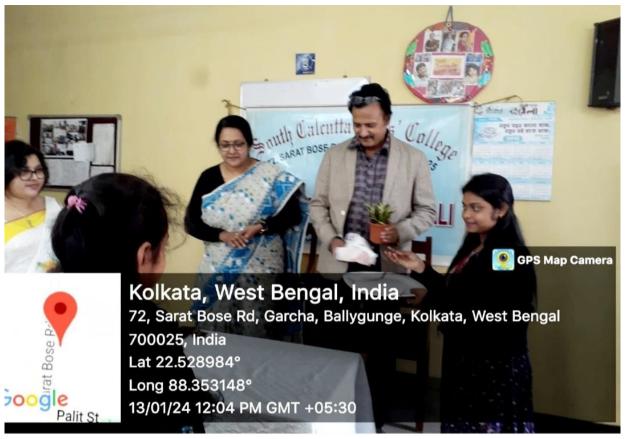

#### Some Pictures of Facilty Exachange Programme

#### **DEPARTMENT OF EDUCATION ON 13.1.2024 & 19.1.2024**

The Departments of Education of South Calcutta Girls' College and New Alipore College jointly organized the faculty exchange programme on the topic "Philosophical Foundation of Education" on 13.01.2024 in room no 303. For the students of even semester. The lecture was delivered by Mr. Utpal Sarkar, SACT, Department of Education Department, New Alipore College. The lecture was enlightened for all the semesters. On 19.1.2024, Mr. Abhijit Mondal, Assistant Professor, South Calcutta Girls' College, Department of Education, delivered a lecture in New Alipore College.