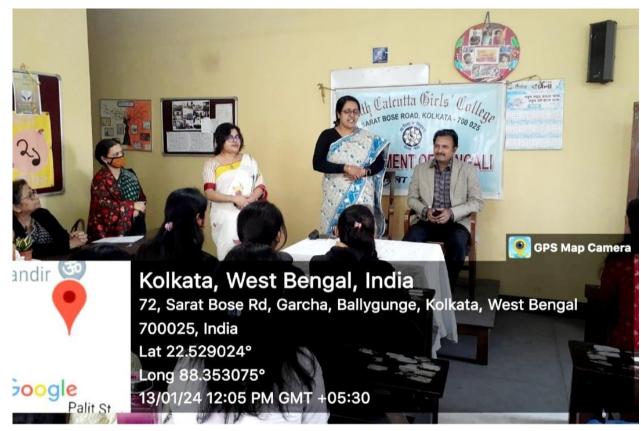

#### Some Pictures of Facilty Exachange Programme

#### **DEPARTMENT OF EDUCATION ON 13.1.2024 & 19.1.2024**

The Departments of Education of South Calcutta Girls' College and New Alipore College jointly organized the faculty exchange programme on the topic "Philosophical Foundation of Education" on 13.01.2024 in room no 303. For the students of even semester. The lecture was delivered by Mr. Utpal Sarkar, SACT, Department of Education Department, New Alipore College. The lecture was enlightened for all the semesters. On 19.1.2024, Mr. Abhijit Mondal, Assistant Professor, South Calcutta Girls' College, Department of Education, delivered a lecture in New Alipore College.