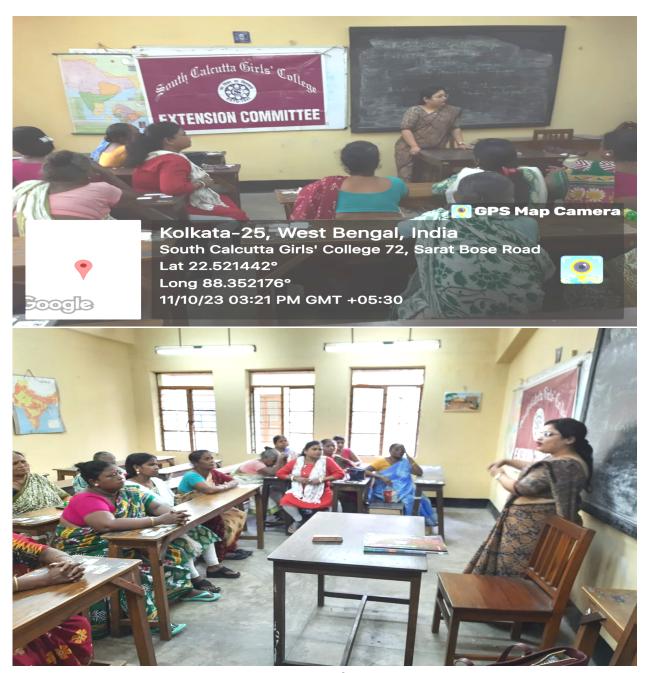

## Documents of the following programmes have been included:

| Sl.<br>No. | Date                        | Programme                                                                                                                        | Organised by                                                                                                                                                                                                              |
|------------|-----------------------------|----------------------------------------------------------------------------------------------------------------------------------|---------------------------------------------------------------------------------------------------------------------------------------------------------------------------------------------------------------------------|
| 1.         | 3.8.2023                    | One Day State Level Workshop on<br>Curriculum & Credit Framework<br>under National Education Policy in<br>Under Graduate Courses | Dept. of Journalism & Mass<br>Communication in<br>collaboration with U.G.<br>Board of Studies in<br>Journalism & Mass<br>Communication, University<br>of Calcutta, Muralidhar<br>Girls' College and T.H.K<br>Jain College |
| 2.         | 13.1.2024<br>&<br>19.1.2024 | Faculty Exchange: Dept. of Education under MOU                                                                                   | SCGC and New Alipore<br>College                                                                                                                                                                                           |
| 3.         | 13.1.2024<br>&<br>18.1.2024 | Faculty Exchange: Dept. of Bengali under MOU                                                                                     | SCGC and Raidighi College                                                                                                                                                                                                 |
| 4.         | 1.9.2023                    | Special lecture on" E-Commerce:<br>Challenges and Opportunities"                                                                 | Department of History                                                                                                                                                                                                     |
| 5.         | 20.9.2023                   | Soft Skill Training Programme on Emotional Intelligence                                                                          | Department of Economics                                                                                                                                                                                                   |
| 6.         | 8.1.2024                    | Capacity Building and Skill Enhancement Programme on Computing                                                                   | Department of Economics                                                                                                                                                                                                   |
| 7.         | 30.9.2023                   | Visit to Sister Nibedita Museum by students of Semester V                                                                        | All departments                                                                                                                                                                                                           |
| 9.         | 19.12.2023                  | Visit to Indian Museum                                                                                                           | Department of History                                                                                                                                                                                                     |
| 10.        | 2.9.2023                    | Mentor-mentee meeting                                                                                                            | Department of Political Science                                                                                                                                                                                           |
| 11.        | 18.8.2023                   | Dengue Awareness                                                                                                                 | Extension Committee & NSS                                                                                                                                                                                                 |
| 12.        | 11.10.2023                  | Community Development Programme                                                                                                  | Extension Committee & Counselling Cell                                                                                                                                                                                    |
| 13.        | 16.5.2024-<br>30.5.2024     | Internship for students of Semester II                                                                                           | Centrally                                                                                                                                                                                                                 |