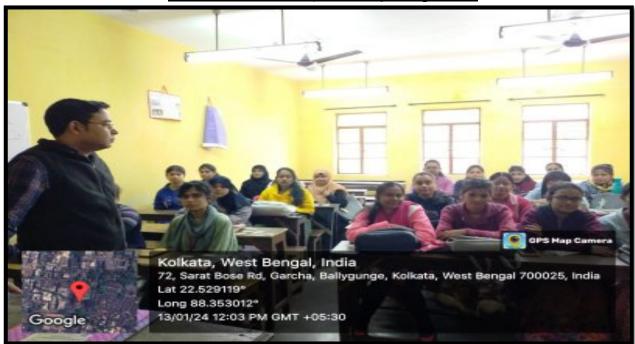

#### **DEPARTMENT OF EDUCATION ON 13.1.2024 & 19.1.2024**

The Departments of Education of South Calcutta Girls' College and New Alipore College jointly organized the faculty exchange programme on the topic "Philosophical Foundation of Education" on 13.01.2024 in room no 303. For the students of even semester. The lecture was delivered by Mr. Utpal Sarkar, SACT, Department of Education Department, New Alipore College. The lecture was enlightened for all the semesters. On 19.1.2024, Mr. Abhijit Mondal, Assistant Professor, South Calcutta Girls' College, Department of Education, delivered a lecture in New Alipore College.

#### Some Pictures of Facilty Exachange Programme