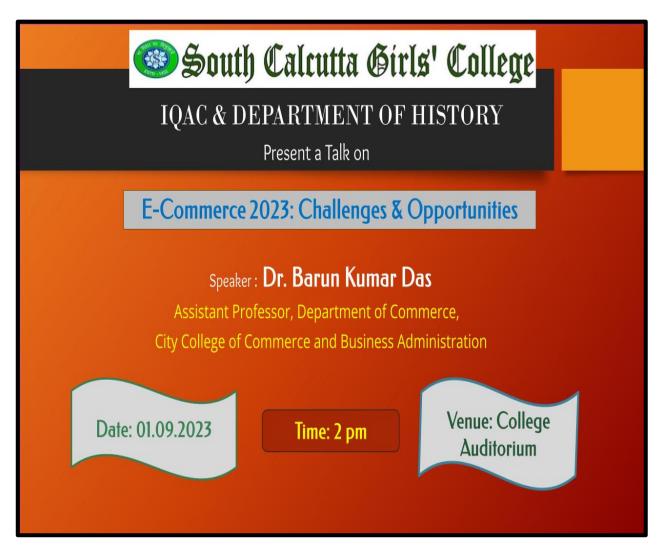

#### PROGRAMME. ON SOFT SKILLS DEVELOPMENT

The Department of History, South Calcutta Girls' College organized a Special Talk on E-Commerce titled "E-Commerce 2023: Challenges and Opportunities". The honorable speaker of the programme was Dr. Barun Kumar Das, Assistant Professor, Department of Commerce, City College of Commerce and Business Administration. The programme was held on 1st September, 2023 at college auditorium. 19 teachers and 87 students from different departments attended the programme.

#### **Notice**

The Department of History is going to organize an IQAC promoted talk on "E-Commerce 2023: Challenges and Opportunities" by Dr. Barun Kumar Das, Assistant Professor, Department of Commerce, City College of Commerce and Business Administration on 1.9.2023 at 2 pm.