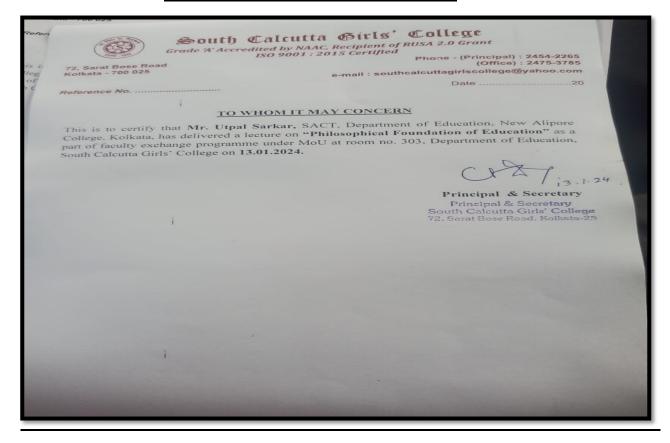

#### **DEPARTMENT OF EDUCATION ON 13.1.2024 & 19.1.2024**

The Departments of Education of South Calcutta Girls' College and New Alipore College jointly organized the faculty exchange programme on the topic "Philosophical Foundation of Education" on 13.01.2024 in room no 303. For the students of even semester. The lecture was delivered by Mr. Utpal Sarkar, SACT, Department of Education Department, New Alipore College. The lecture was enlightened for all the semesters. On 19.1.2024, Mr. Abhijit Mondal, Assistant Professor, South Calcutta Girls' College, Department of Education, delivered a lecture in New Alipore College.