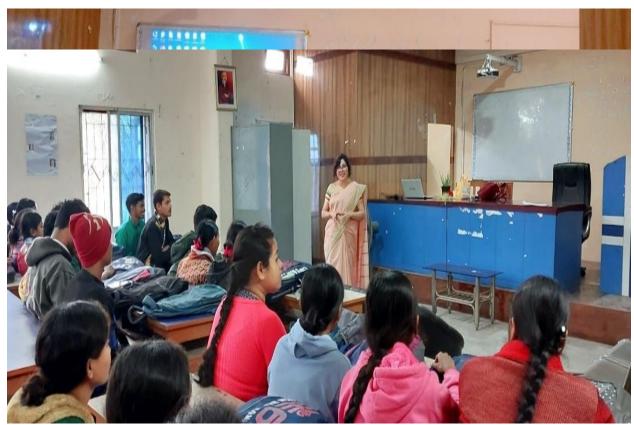

#### PROGRAMME. ON SOFT SKILLS DEVELOPMENT

The Department of History, South Calcutta Girls' College organized a Special Talk on E-Commerce titled "E-Commerce 2023: Challenges and Opportunities". The honorable speaker of the programme was Dr. Barun Kumar Das, Assistant Professor, Department of Commerce, City College of Commerce and Business Administration. The programme was held on 1st September, 2023 at college auditorium. 19 teachers and 87 students from different departments attended the programme.