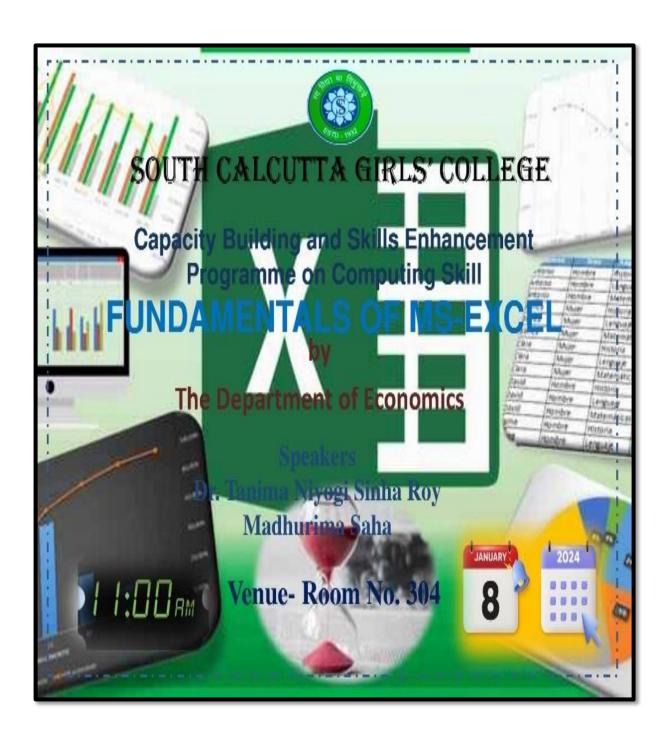

## Documents of the following programmes have been included:

| Sl.<br>No. | Date                        | Programme                                                                                                                        | Organised by                                                                                                                                                                                                              |
|------------|-----------------------------|----------------------------------------------------------------------------------------------------------------------------------|---------------------------------------------------------------------------------------------------------------------------------------------------------------------------------------------------------------------------|
| 1.         | 3.8.2023                    | One Day State Level Workshop on<br>Curriculum & Credit Framework<br>under National Education Policy in<br>Under Graduate Courses | Dept. of Journalism & Mass<br>Communication in<br>collaboration with U.G.<br>Board of Studies in<br>Journalism & Mass<br>Communication, University<br>of Calcutta, Muralidhar<br>Girls' College and T.H.K<br>Jain College |
| 2.         | 13.1.2024<br>&<br>19.1.2024 | Faculty Exchange: Dept. of Education under MOU                                                                                   | SCGC and New Alipore<br>College                                                                                                                                                                                           |
| 3.         | 13.1.2024<br>&<br>18.1.2024 | Faculty Exchange: Dept. of Bengali under MOU                                                                                     | SCGC and Raidighi College                                                                                                                                                                                                 |
| 4.         | 1.9.2023                    | Special lecture on" E-Commerce:<br>Challenges and Opportunities"                                                                 | Department of History                                                                                                                                                                                                     |
| 5.         | 20.9.2023                   | Soft Skill Training Programme on Emotional Intelligence                                                                          | Department of Economics                                                                                                                                                                                                   |
| 6.         | 8.1.2024                    | Capacity Building and Skill Enhancement Programme on Computing                                                                   | Department of Economics                                                                                                                                                                                                   |
| 7.         | 30.9.2023                   | Visit to Sister Nibedita Museum by students of Semester V                                                                        | All departments                                                                                                                                                                                                           |
| 9.         | 19.12.2023                  | Visit to Indian Museum                                                                                                           | Department of History                                                                                                                                                                                                     |
| 10.        | 2.9.2023                    | Mentor-mentee meeting                                                                                                            | Department of Political Science                                                                                                                                                                                           |
| 11.        | 18.8.2023                   | Dengue Awareness                                                                                                                 | Extension Committee & NSS                                                                                                                                                                                                 |
| 12.        | 11.10.2023                  | Community Development Programme                                                                                                  | Extension Committee & Counselling Cell                                                                                                                                                                                    |
| 13.        | 16.5.2024-<br>30.5.2024     | Internship for students of Semester II                                                                                           | Centrally                                                                                                                                                                                                                 |