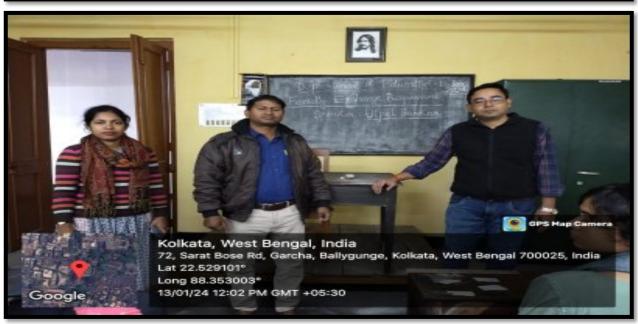

#### **DEPARTMENT OF EDUCATION ON 13.1.2024 & 19.1.2024**

The Departments of Education of South Calcutta Girls' College and New Alipore College jointly organized the faculty exchange programme on the topic "Philosophical Foundation of Education" on 13.01.2024 in room no 303. For the students of even semester. The lecture was delivered by Mr. Utpal Sarkar, SACT, Department of Education Department, New Alipore College. The lecture was enlightened for all the semesters. On 19.1.2024, Mr. Abhijit Mondal, Assistant Professor, South Calcutta Girls' College, Department of Education, delivered a lecture in New Alipore College.

#### Some Pictures of Facilty Exachange Programme