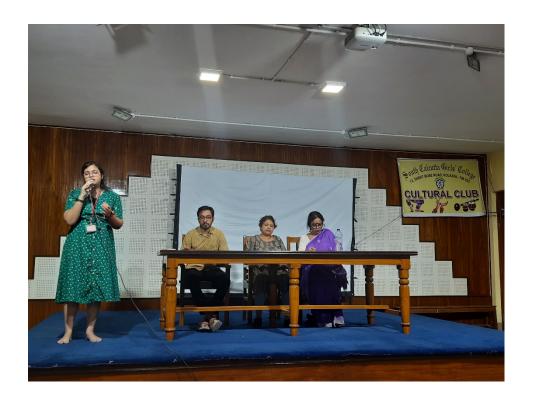

#### PROGRAMME. ON SOFT SKILLS DEVELOPMENT

The Department of History, South Calcutta Girls' College organized a Special Talk on E-Commerce titled "E-Commerce 2023: Challenges and Opportunities". The honorable speaker of the programme was Dr. Barun Kumar Das, Assistant Professor, Department of Commerce, City College of Commerce and Business Administration. The programme was held on 1st September, 2023 at college auditorium. 19 teachers and 87 students from different departments attended the programme.

#### **Notice**

The Department of History is going to organize an IQAC promoted talk on "E-Commerce 2023: Challenges and Opportunities" by Dr. Barun Kumar Das, Assistant Professor, Department of Commerce, City College of Commerce and Business Administration on 1.9.2023 at 2 pm.