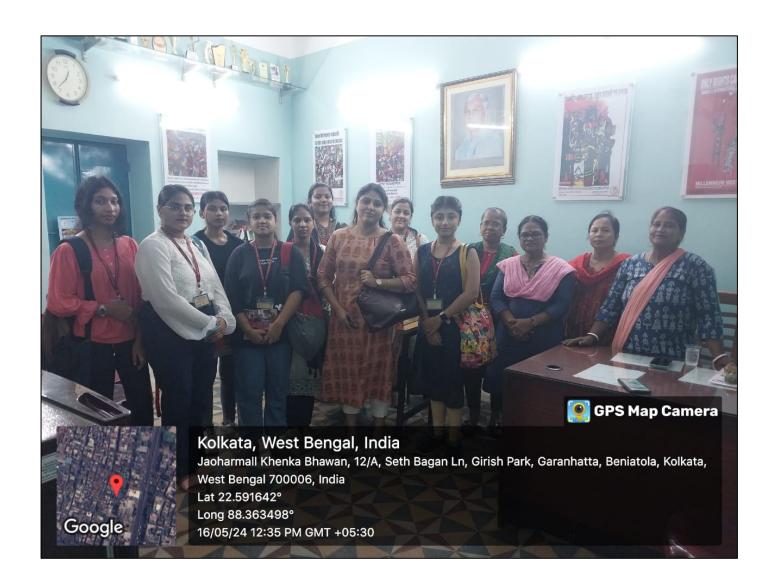

Programmes for raising awareness about issues of gender discrimination, national unity, communal harmony and environmental conservation are organized by the clubs and committees.

Students of Semester II successfully completed their internship in the Central Library of Calcutta University and with NGO Durbar.