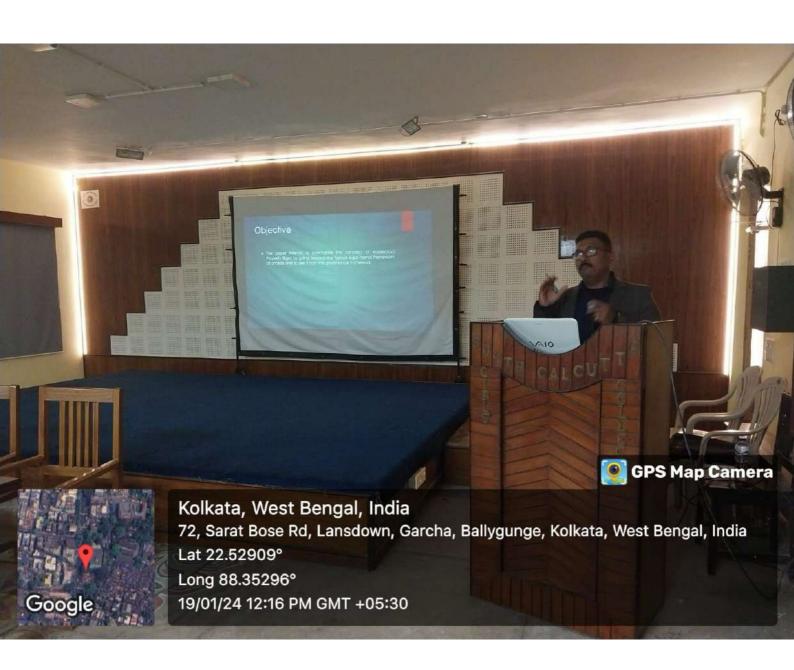

## **Report on Consumer Awareness Programme**

The NSS unit of South Calcutta Girls' College observed Consumer Awareness Program on 25<sup>th</sup> of November 2023 at 11:30 AM at room no 304. The program was collaborated with WB National University of Juridical Science. The lecture was provided by two faculty members of Law Department of NUJS, Mr. Atish Chakraborty and Faisal Fasih. They demonstrated the consumer laws and rights. They also provided leaflets and kit to all the participants for the awareness of the consumer at different level. On the program106 no of participants with NSS volunteers and students and about 10 teachers. They enlightens about the all the aspects of consumer awareness.