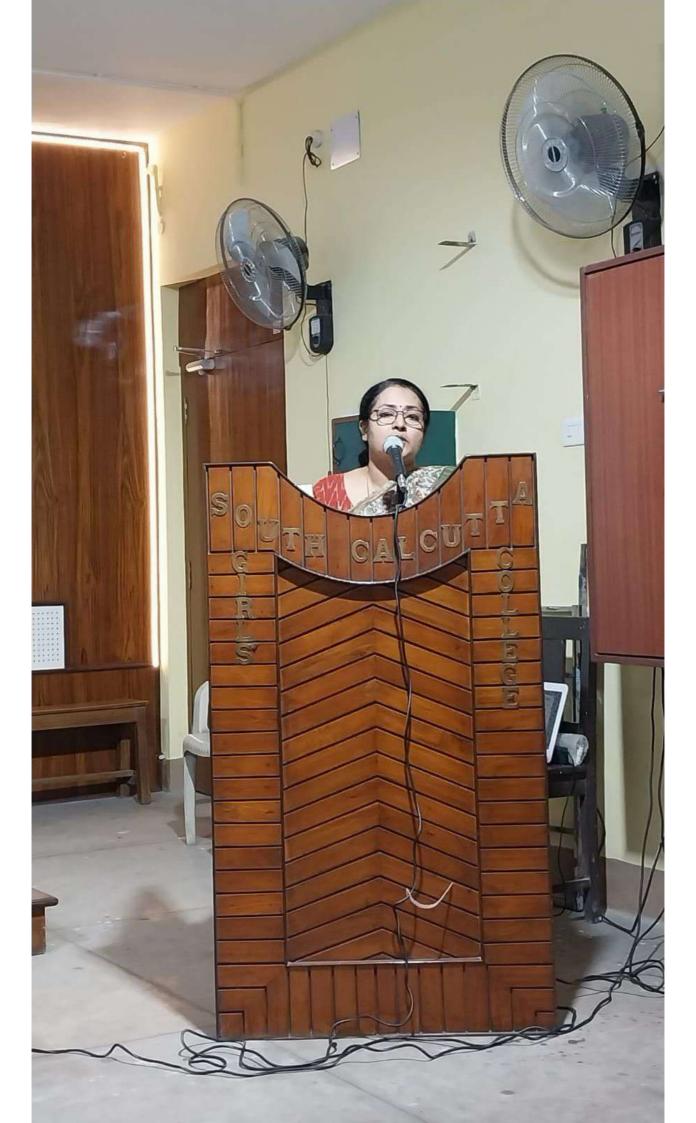

| DxltL-BP QipW3-X8        |   |































#### SOUTH CALCUTTA GIRLS' COLLEGE

#### PROGRAMME 14: 09.08.2023

#### **REPORT ON KARGIL VIJAY DIWAS**



**NOTICE OF THE EVENT** 



#### **FLYER OF THE EVENT**

Kargil Vijay Diwas was celebrated by the NSS Unit of South Calcutta Girls' College on 9<sup>th</sup> August 2023. The program was started with the welcome speech by IQAC coordinator Dr. Rehana Khatun by introducing the theme "Mati ka Naman-Veeron ka Vandhan" to celebrate the day.

The guest of honour Mr.Samir Kumar Mitra, Deputy Inspector General, BSF.RETD. who had lead Indo- Bangladesh war in the year of 1971 and in Kargil war in the year 1999. He was felicitated with the certificate of honour and an indoor plant as a sign of appreciation and dedication towards the service of our mother land. After this the NSS coordinator