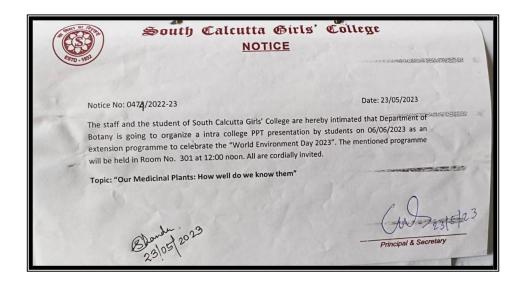

|          |               |



### **Commemorative Days**

#### **World Environment Day 2023**

Department of Botany, South Calcutta Girls' College had organized a student seminar on 6<sup>th</sup> June, 2023 to celebrate World Environment Day. Students of the Department presented ppt presentation on the topic "Our Medicinal Plants: How well do we know them." Students demonstrated the different medicinal plants of the medicinal garden of the college campus and the medicinal properties of these plants. IQAC coordinator inaugurated the programme. All the students got certificate after the seminar. As many as 36 students and 22 teachers participated in the programme.







Student presentation



Inauguration of the seminar by watering the plant





Certificate distribution



|         | DEPARTMENT OF BOTANY, SOU            | TH CALCUTTA GIRL | know them S' COLLEGE |
|---------|--------------------------------------|------------------|----------------------|
| CI NO   | ATTANDANCE SHEETS (F                 | OR FACULTURE     |                      |
| SL. NO. |                                      |                  | IBERS)               |
| 1.      | Dr. Rehana Khatur                    | DEPARTMENT       | SIGNATURE            |
| 2,      | Balandi Das                          |                  | Richatum 6.          |
| 3.      | Banibrate Dan                        | Pol. Science     | 8 Dro 6.6            |
| 4.      | Dr. Salua Glirch