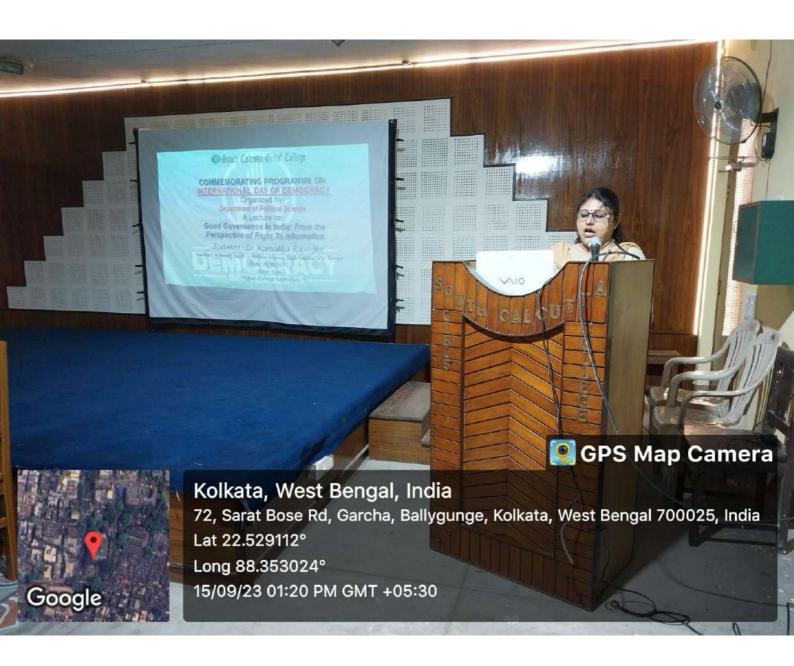

23 ASSOCIAL Dropes 子 English Assistant Professor 15.9.23 Imparm - Mukherjee 18.

## Report on the programme organized by Deptt. of Political Science to commemorate the International Day of Democracy 2023:

Department of Political Science organized a lecture on 'Good Governance in India: From the Perspective of Right To Information' to commemorate the International Day of Democracy on 15.09.2023 at 1 pm in the college auditorium vide Notice No. 0178/2023-2024. The lecture along with a PPT presentation was delivered by Dr. Kamalika Banerjee, Assistant Professor, Deptt. of Political Science, South Calcutta Girls' College. 51 students from different departments of the college and 18 teachers attended the program. The programme was meant to ignite the notion of democracy among the students.













## South Calcutta Girls' College

Grade 'A' Accredited by NAAC, Recipient of RUSA 2.0 Grant ISO 9001 : 2015 Certified

### NOTICE

Notice No: 0359/2023-2024

Date: 15.1.2024

#### Department of Political Science

The Department of Political Science is going to organize a seminar on Intellectual Property Rights on 19.1.2024 at 12 noon at Room No. 304. The Speaker is Dr. Arindam Roy, Associate Professor and Head, Department of Political Science, University of Burdwan, West Bengal.

Topic: Governing Creativity: Reflections on the Management of Intellectual Property Rights

All are cordially invited to attend this lecture.

Principal & Secretary



on

## INTELLECTUAL PROPERTY RIGHTS

"Governing Creativity:

Reflections on the Management of Intellectual Property Rights".

Speaker:

D