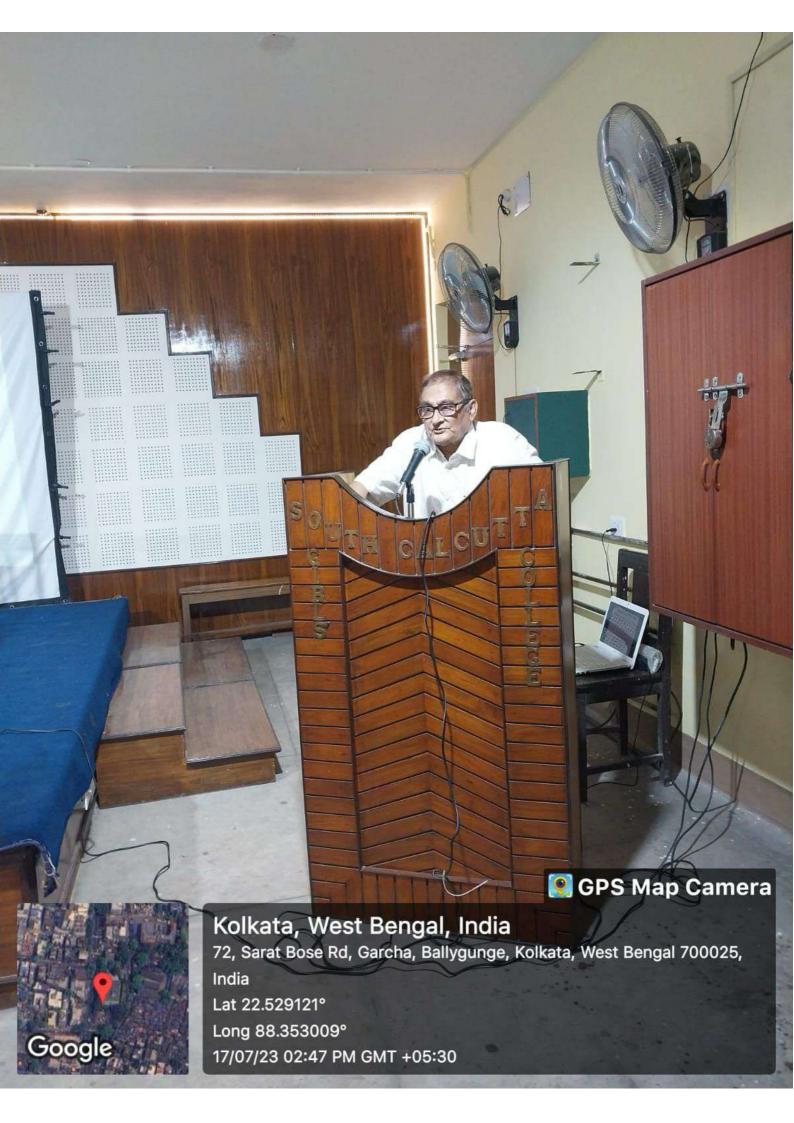

| DxltL-BP QipW3-X8        |   |































#### SOUTH CALCUTTA GIRLS' COLLEGE

#### PROGRAMME 14: 09.08.2023

#### **REPORT ON KARGIL VIJAY DIWAS**



**NOTICE OF THE EVENT** 



#### **FLYER OF THE EVENT**

Kargil Vijay Diwas was celebrated by the NSS Unit of South Calcutta Girls' College on 9<sup>th</sup> August 2023. The program was started with the welcome speech by IQAC coordinator Dr. Rehana Khatun by introducing the theme "Mati ka Naman-Veeron ka Vandhan" to celebrate the day.

The guest of honour Mr.Samir Kumar Mitra, Deputy Inspector General, BSF.RETD. who had lead Indo- Bangladesh war in the year of 1971 and in Kargil war in the year 1999. He was felicitated with the certificate of honour and an indoor plant as a sign of appreciation and dedication towards the service of our mother land. After this the NSS coordinat