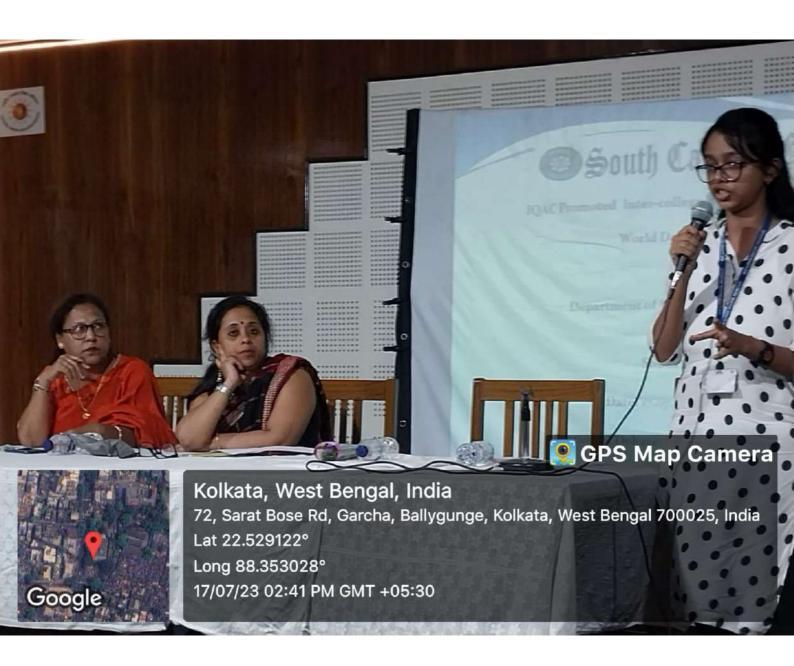

| DxltL-BP QipW3-X8        |   |































#### SOUTH CALCUTTA GIRLS' COLLEGE

#### PROGRAMME 14: 09.08.2023

#### **REPORT ON KARGIL VIJAY DIWAS**



**NOTICE OF THE EVENT** 



#### **FLYER OF THE EVENT**

Kargil Vijay Diwas was celebrated by the NSS Unit of South Calcutta Girls' College on 9<sup>th</sup> August 2023. The program was started with the welcome speech by IQAC coordinator Dr. Rehana Khatun by introducing the theme "Mati ka Naman-Veeron ka Vandhan" to celebrate the day.

The guest of honour Mr.Samir Kumar Mitra, Deputy Inspector General, BSF.RETD. who had lead Indo- Bangladesh war in the year of 1971 and in Kargil war in the year 1999. He was felicitated with the certificate of honour and an indoor plant as a sign of appreciation and dedication towards the service of our mother land. After this the NSS coordin