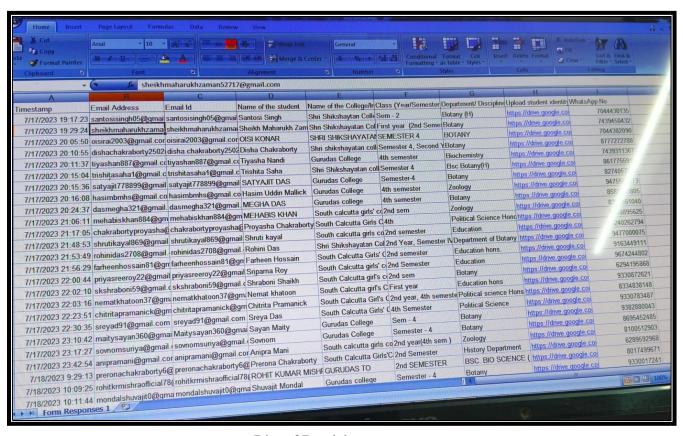

|       |                                         |           |              |            |           |                             |         |                                                                                                                                                                                                                                                                                                                                                                                                                                                                                                                                                                                                                                                                                                                                                                                                                                                                                                                                                                                                                                                                                                                                                                                                                                                                                                                                                                                                                                                                                                                                                                                                                                                                                                                                                                                                                                                                                                                                                                                                                                                                                                                               | Date:25.1 | 1.2023                  |
|-------|-----------------------------------------|-----------|--------------|------------|-----------|-----------------------------|---------|-------------------------------------------------------------------------------------------------------------------------------------------------------------------------------------------------------------------------------------------------------------------------------------------------------------------------------------------------------------------------------------------------------------------------------------------------------------------------------------------------------------------------------------------------------------------------------------------------------------------------------------------------------------------------------------------------------------------------------------------------------------------------------------------------------------------------------------------------------------------------------------------------------------------------------------------------------------------------------------------------------------------------------------------------------------------------------------------------------------------------------------------------------------------------------------------------------------------------------------------------------------------------------------------------------------------------------------------------------------------------------------------------------------------------------------------------------------------------------------------------------------------------------------------------------------------------------------------------------------------------------------------------------------------------------------------------------------------------------------------------------------------------------------------------------------------------------------------------------------------------------------------------------------------------------------------------------------------------------------------------------------------------------------------------------------------------------------------------------------------------------|-----------|-------------------------|
|       | Name of th                              | e student |              | Roll       | Caste     | Parent's name               | Si      | ubject                                                                                                                                                                                                                                                                                                                                                                                                                                                                                                                                                                                                                                                                                                                                                                                                                                                                                                                                                                                                                                                                                                                                                                                                                                                                                                                                                                                                                                                                                                                                                                                                                                                                                                                                                                                                                                                                                                                                                                                                                                                                                                                        | Semester  | Contact no              |
| SI.NO | Name                                    |           | 100          | 22.191429  | On an all | -11 - 14                    |         |                                                                                                                                                                                                                                                                                                                                                                                                                                                                                                                                                                                                                                                                                                                                                                                                                                                                                                                                                                                                                                                                                                                                                                                                                                                                                                                                                                                                                                                                                                                                                                                                                                                                                                                                                                                                                                                                                                                                                                                                                                                                                                                               |           | 0.4                     |
| 7     | Pananika                                | cholonest | SO DAY       | 22 AH305   |           | Blubuni clabo               | - James | Dent (H)                                                                                                                                                                                                                                                                                                                                                                                                                                                                                                                                                                                                                                                                                                                                                                                                                                                                                                                                                                                                                                                                                                                                                                                                                                                                                                                                                                                                                                                                                                                                                                                                                                                                                                                                                                                                                                                                                                                                                                                                                                                                                                                      | Sem III   | 962855058<br>9078855028 |
| 2.    | Panagnika<br>Sagarika                   | Whater    | h            | 37 WH322   | GERANI    | Malakania Nes               | An De   | FAR H                                                                                                                                                                                                                                                                                                                                                                                                                                                                                                                                                                                                                                                                                                                                                                                                                                                                                                                                                                                                                                                                                                                                                                                                                                                                                                                                                                                                                                                                                                                                                                                                                                                                                                                                                                                                                                                                                                                                                                                                                                                                                                                         | Sem III   | 7908586810              |
|       |                                         |           |              | 22A4760    | SC        | Mustakim SK<br>Daug it maki | - 0     | neon I                                                                                                                                                                                                                                                                                                                                                                                                                                                                                                                                                                                                                                                                                                                                                                                                                                                                                                                                                                                                                                                                                                                                                                                                                                                                                                                                                                                                                                                                                                                                                                                                                                                                                                                                                                                                                                                                                                                                                                                                                                                                                                                        | SemTIT    | 9382559862              |
| 4.    | Sullente                                | alsowell  | reory        | 225H134    | General   | Applichek Operly            |         |                                                                                                                                                                                                                                                                                                                                                                                                                                                                                                                                                                                                                                                                                                                                                                                                                                                                                                                                                                                                                                                                                                                                                                                                                                                                                                                                                                                                                                                                                                                                                                                                                                                                                                                                                                                                                                                                                                                                                                                                                                                                                                                               | SEMI      | 9874559507              |
| E.    | ADM                                     | Cana      | 02           | 22SH110    | 9 S.C     | Gran Sandas                 | 11      | GEOA                                                                                                                                                                                                                                                                                                                                                                                                                                                                                                                                                                                                                                                                                                                                                                                                                                                                                                                                                                                                                                                                                                                                                                                                                                                                                                                                                                                                                                                                                                                                                                                                                                                                                                                                                                                                                                                                                                                                                                                                                                                                                                                          | SemIII    | 8097042996              |
| 6.    | Phiti                                   | Ghosa     | 1            | श्वडमार्   | General   | Partha Biho                 | Sal     | GEOA                                                                                                                                                                                                                                                                                                                                                                                                                                                                                                                                                                                                                                                                                                                                                                                                                                                                                                                                                                                                                                                                                                                                                                                                                                                                                                                                                                                                                                                                                                                                                                                                                                                                                                                                                                                                                                                                                                                                                                                                                                                                                                                          | SemIII    |                         |
|       |                                         |           | orly         | 23 AG TO   | M.D.e.    | Jarun Clokse<br>Arabenda A  | bat     | Bysholegy                                                                                                                                                                                                                                                                                                                                                                                                                                                                                                                                                                                                                                                                                                                                                                                                                                                                                                                                                                                                                                                                                                                                                                                                                                                                                                                                                                                                                                                                                                                                                                                                                                                                                                                                                                                                                                                                                                                                                                                                                                                                                                                     | SemI      | 6290951520              |
| 3.    |                                         |           |              | ACHUI-     | M.D.C     | Roshin Lang                 | de      | Hodered                                                                                                                                                                                                                                                                                                                                                                                                                                                                                                                                                                                                                                                                                                                                                                                                                                                                                                                                                                                                                                                                                                                                                                                                                                                                                                                                                                                                                                                                                                                                                                                                                                                                                                                                                                                                                                                                                                                                                                                                                                                                                                                       | Sem!      | 9432454171              |
|       | Soma                                    |           |              | 21A673     | Constal   | Rober LT                    | 2 /     | DENOTORY                                                                                                                                                                                                                                                                                                                                                                                                                                                                                                                                                                                                                                                                                                                                                                                                                                                                                                                                                                                                                                                                                                                                                                                                                                                                                                                                                                                                                                                                                                                                                                                                                                                                                                                                                                                                                                                                                                                                                                                                                                                                                                                      | Sam 5 to  | 9 0 88 44262            |
|       |                                         |           | an           | 22 A H 397 | SC        | Rabia khe<br>Sonali Majun   | dan E   | nglish (H                                                                                                                                                                                                                                                                                                                                                                                                                                                                                                                                                                                                                                                                                                                                                                                                                                                                                                                                                                                                                                                                                                                                                                                                                                                                                                                                                                                                                                                                                                                                                                                                                                                                                                                                                                                                                                                                                                                                                                                                                                                                                                                     | Sem II    | 86 3752 8801            |
|       | shabaha                                 | t Jaha    | u            | 22AH426    | Cremera   | Holaumed                    | whom    | SOCA                                                                                                                                                                                                                                                                                                                                                                                                                                                                                                                                                                                                                                                                                                                                                                                                                                                                                                                                                                                                                                                                                                                                                                                                                                                                                                                                                                                                                                                                                                                                                                                                                                                                                                                                                                                                                                                                                                                                                                                                                                                                                                                          | Sem 11    | 1 743946727             |
| 3.    |                                         |           |              |            |           |                             | -       | -                                                                                                                                                                                                                                                                                                                                                                                                                                                                                                                                                                                                                                                                                                                                                                                                                                                                                                                                                                                                                                                                                                                                                                                                                                                                                                                                                                                                                                                                                                                                                                                                                                                                                                                                                                                                                                                                                                                                                                                                                                                                                                                             | -         |                         |
|       |                                         |           |              |            |           |                             |         |                                                                                                                                                                                                                                                                                                                                                                                                                                                                                                                                                                                                                                                                                                                                                                                                                                                                                                                                                                                                                                                                                                                                                                                                                                                                                                                                                                                                                                                                                                                                                                                                                                                                                                                                                                                                                                                                                                                                                                                                                                                                                                                               |           |                         |
|       |                                         |           |              |            |           |                             |         | -                                                                                                                                                                                                                                                                                                                                                                                                                                                                                                                                                                                                                                                                                                                                                                                                                                                                                                                                                                                                                                                                                                                                                                                                                                                                                                                                                                                                                                                                                                                                                                                                                                                                                                                                                                                                                                                                                                                                                                                                                                                                                                                             |           |                         |
|       |                                         |           | <b>30000</b> |            | 1000      |                             |         |                                                                                                                                                                                                                                                                                                                                                                                                                                                                                                                                                                                                                                                                                                                                                                                                                                                                                                                                                                                                                                                                                                                                                                                                                                                                                                                                                                                                                                                                                                                                                                                                                                                                                                                                                                                                                                                                                                                                                                                                                                                                                                                               | 1         |                         |
| -     |                                         |           |              |            |           |                             |         | The same                                                                                                                                                                                                                                                                                                                                                                                                                                                                                                                                                                                                                                                                                                                                                                                                                                                                                                                                                                                                                                                                                                                                                                                                                                                                                                                                                                                                                                                                                                                                                                                                                                                                                                                                                                                                                                                                                                                                                                                                                                                                                                                      |           |                         |
| +     |                                         |           | 1            |            |           |                             |         | 1                                                                                                                                                                                                                                                                                                                                                                                                                                                                                                                                                                                                                                                                                                                                                                                                                                                                                                                                                                                                                                                                                                                                                                                                                                                                                                                                                                                                                                                                                                                                                                                                                                                                                                                                                                                                                                                                                                                                                                                                                                                                                                                             |           |                         |
| -     |                                         |           | *            |            |           |                             |         | 1000                                                                                                                                                                                                                                                                                                                                                                                                                                                                                                                                                                                                                                                                                                                                                                                                                                                                                                                                                                                                                                                                                                                                                                                                                                                                                                                                                                                                                                                                                                                                                                                                                                                                                                                                                                                                                                                                                                                                                                                                                                                                                                                          |           |                         |
| +     |                                         |           |              | TO THE     |           |                             |         |                                                                                                                                                                                                                                                                                                                                                                                                                                                                                                                                                                                                                                                                                                                                                                                                                                                                                                                                                                                                                                                                                                                                                                                                                                                                                                                                                                                                                                                                                                                                                                                                                                                                                                                                                                                                                                                                                                                                                                                                                                                                                                                               |           |                         |
| +     |                                         |           |              |            |           |                             |         |                                                                                                                                                                                                                                                                                                                                                                                                                                                                                                                                                                                                                                                                                                                                                                                                                                                                                                                                                                                                                                                                                                                                                                                                                                                                                                                                                                                                                                                                                                                                                                                                                                                                                                                                                                                                                                                                                                                                                                                                                                                                                                                               |           |                         |
| -     |                                         |           |              |            |           |                             |         |                                                                                                                                                                                                                                                                                                                                                                                                                                                                                                                                                                                                                                                                                                                                                                                                                                                                                                                                                                                                                                                                                                                                                                                                                                                                                                                                                                                                                                                                                                                                                                                                                                                                                                                                                                                                                                                                                                                                                                                                                                                                                                                               | 4         |                         |
| 1     |                                         |           |              |            |           |                             |         |                                                                                                                                                                                                                                                                                                                                                                                                                                                                                                                                                                                                                                                                                                                                                                                                                                                                                                                                                                                                                                                                                                                                                                                                                                                                                                                                                                                                                                                                                                                                                                                                                                                                                                                                                                                                                                                                                                                                                                                                                                                                                                                               |           | CO CANCELLO             |
| 1     |                                         |           |              |            |           |                             |         |                                                                                                                                                                                                                                                                                                                                                                                                                                                                                                                                                                                                                                                                                                                                                                                                                                                                                                                                                                                                                                                                                                                                                                                                                                                                                                                                                                                                                                                                                                                                                                                                                                                                                                                                                                                                                                                                                                                                                                                                                                                                                                                               |           |                         |
|       | 1 1 1 1 1 1 1 1 1 1 1 1 1 1 1 1 1 1 1 1 | I make    |              |            |           | No.                         |         | 1000                                                                                                                                                                                                                                                                                                                                                                                                                                                                                                                                                                                                                                                                                                                                                                                                                                                                                                                                                                                                                                                                                                                                                                                                                                                                                                                                                                                                                                                                                                                                                                                                                                                                                                                                                                                                                                                                                                                                                                                                                                                                                                                          |           |                         |
|       |                                         |           |              |            |           | 1                           |         |                                                                                                                                                                                                                                                                                                                                                                                                                                                                                                                                                                                                                                                                                                                                                                                                                                                                                                                                                                                                                                                                                                                                                                                                                                                                                                                                                                                                                                                                                                                                                                                                                                                                                                                                                                                                                                                                                                                                                                                                                                                                                                                               |           |                         |
|       |                                         | 7         | 16.48        |            |           |                             |         |                                                                                                                                                                                                                                                                                                                                                                                                                                                                                                                                                                                                                                                                                                                                                                                                                                                                                                                                                                                                                                                                                                                                                                                                                                                                                                                                                                                                                                                                                                                                                                                                                                                                                                                                                                                                                                                                                                                                                                                                                                                                                                                               |           |                         |
|       |                                         |           |              | 300        |           |                             | -       | -                                                                                                                                                                                                                                                                                                                                                                                                                                                                                                                                                                                                                                                                                                                                                                                                                                                                                                                                                                                                                                                                                                                                                                                                                                                                                                                                                                                                                                                                                                                                                                                                                                                                                                                                                                                                                                                                                                                                                                                                                                                                                                                             |           |                         |
|       |                                         |           |              |            |           |                             |         |                                                                                                                                                                                                                                                                                                                                                                                                                                                                                                                                                                                                                                                                                                                                                                                                                                                                                                                                                                                                                                                                                                                                                                                                                                                                                                                                                                                                                                                                                                                                                                                                                                                                                                                                                                                                                                                                                                                                                                                                                                                                                                                               |           |                         |
|       |                                         |           |              | 10.7       |           |                             | -       | 1                                                                                                                                                                                                                                                                                                                                                                                                                                                                                                                                                                                                                                                                                                                                                                                                                                                                                                                                                                                                                                                                                                                                                                                                                                                                                                                                                                                                                                                                                                                                                                                                                                                                                                                                                                                                                                                                                                                                                                                                                                                                                                                             |           |                         |
|       |                                         |           |              |            |           |                             | 100     |                                                                                                                                                                                                                                                                                                                                                                                                                                                                                                                                                                                                                                                                                                                                                                                                                                                                                                                                                                                                                                                                                                                                                                                                                                                                                                                                                                                                                                                                                                                                                                                                                                                                                                                                                                                                                                                                                                                                                                                                                                                                                                                               |           |                         |
|       | 1000                                    |           |              |            |           |                             | -       |                                                                                                                                                                                                                                                                                                                                                                                                                                                                                                                                                                                                                                                                                                                                                                                                                                                                                                                                                                                                                                                                                                                                                                                                                                                                                                                                                                                                                                                                                                                                                                                                                                                                                                                                                                                                                                                                                                                                                                                                                                                                                                                               |           | 1                       |
|       |                                         |           |              | 1000       |           |                             |         |                                                                                                                                                                                                                                                                                                                                                                                                                                                                                                                                                                                                                                                                                                                                                                                                                                                                                                                                                                                                                                                                                                                                                                                                                                                                                                                                                                                                                                                                                                                                                                                                                                                                                                                                                                                                                                                                                                                                                                                                                                                                                                                               | -         |                         |
| 100   |                                         |           |              |            |           |                             |         |                                                                                                                                                                                                                                                                                                                                                                                                                                                                                                                                                                                                                                                                                                                                                                                                                                                                                                                                                                                                                                                                                                                                                                                                                                                                                                                                                                                                                                                                                                                                                                                                                                                                                                                                                                                                                                                                                                                                                                                                                                                                                                                               |           | 1750                    |
|       |                                         |           |              |            |           |                             |         |                                                                                                                                                                                                                                                                                                                                                                                                                                                                                                                                                                                                                                                                                                                                                                                                                                                                                                                                                                                                                                                                                                                                                                                                                                                                                                                                                                                                                                                                                                                                                                                                                                                                                                                                                                                                                                                                                                                                                                                                                                                                                                                               |           |                         |
|       |                                         |           | 190          |            |           |                             | 4       | III SALE                                                                                                                                                                                                                                                                                                                                                                                                                                                                                                                                                                                                                                                                                                                                                                                                                                                                                                                                                                                                                                                                                                                                                                                                                                                                                                                                                                                                                                                                                                                                                                                                                                                                                                                                                                                                                                                                                                                                                                                                                                                                                                                      |           |                         |
|       |                                         |           |              |            |           |                             |         |                                                                                                                                                                                                                                                                                                                                                                                                                                                                                                                                                                                                                                                                                                                                                                                                                                                                                                                                                                                                                                                                                                                                                                                                                                                                                                                                                                                                                                                                                                                                                                                                                                                                                                                                                                                                                                                                                                                                                                                                                                                                                                                               |           |                         |
|       |                                         |           |              |            |           |                             |         |                                                                                                                                                                                                                                                                                                                                                                                                                                                                                                                                                                                                                                                                                                                                                                                                                                                                                                                                                                                                                                                                                                                                                                                                                                                                                                                                                                                                                                                                                                                                                                                                                                                                                                                                                                                                                                                                                                                                                                                                                                                                                                                               |           |                         |
|       |                                         |           | 15-3         |            | -         |                             |         |                                                                                                                                                                                                                                                                                                                                                                                                                                                                                                                                                                                                                                                                                                                                                                                                                                                                                                                                                                                                                                                                                                                                                                                                                                                                                                                                                                                                                                                                                                                                                                                                                                                                                                                                                                                                                                                                                                                                                                                                                                                                                                                               |           |                         |
|       |                                         |           |              |            |           |                             |         | THE RESERVE TO SERVE |           |                         |