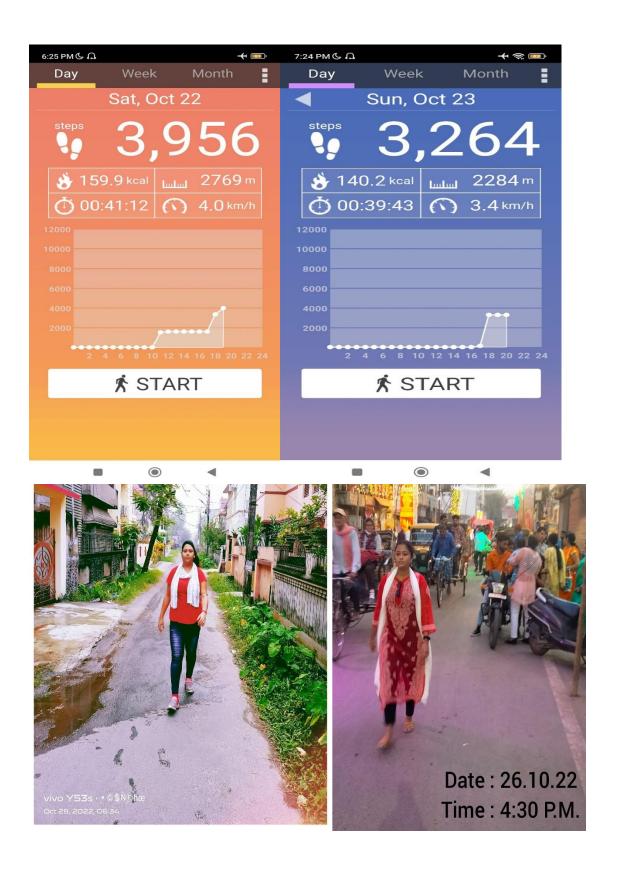

a virtual programme will be organized by Physical Activity Club of South Calcutta Girls' College on 22.10.2022 from 10 am to 10.45 am in Google Meet. Students and staff are requested to actively participate in the programme.

"The Fit India Freedom Run 3.0" programme shall further be continued from 22<sup>nd</sup> to 28<sup>th</sup> October 2022. Each participant can run or jog as per his /her convenient time and pace. Participants need to keep track the distance covered each day. They should register themselves and give report the distance (kms) covered daily to the link provide by the physical activity club. All are cordially welcome in this mission.

GOOGLE MEET LINK: <a href="https://meet.google.com/eot-rjqi-jjc?hs=224">https://meet.google.com/eot-rjqi-jjc?hs=224</a>

Sd/-

Principal



Photos of the events



CERTIFICATE OF THE FIT INDIA FREEDOM 3.0

#### LIST OF PARTICIPANTS 22-10.2022 to 28.10.2022

| Day -1, 22.10.2022  |             |                     |                        |
|---------------------|-------------|---------------------|------------------------|
| NAME                | DESIGNATION | MODE OF<br>ACTIVITY | DISTANCE COVERED IN KM |
| Priyanka Pal        | Student     | Running             | 2km                    |
| Sayani Banerjee     | Student     | Walking             | 3km                    |
| Mornika Basak       | Student     | Walking             | 2km                    |
| Upasana Das         | Student     | Walking             | 2 Km                   |
| Chandrima Banerjee  | Student     | Walking             | 2.1 Km                 |