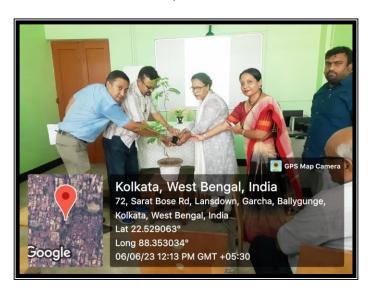

|          |               |



### **Commemorative Days**

#### **World Environment Day 2023**

Department of Botany, South Calcutta Girls' College had organized a student seminar on 6<sup>th</sup> June, 2023 to celebrate World Environment Day. Students of the Department presented ppt presentation on the topic "Our Medicinal Plants: How well do we know them." Students demonstrated the different medicinal plants of the medicinal garden of the college campus and the medicinal properties of these plants. IQAC coordinator inaugurated the programme. All the students got certificate after the seminar. As many as 36 students and 22 teachers participated in the programme.







Student presentation



Inauguration of the seminar by watering the plant





Certificate distribution



|         | DEPARTMENT OF BOTANY, SOU            | TH CALCUTTA GIRL | know them S' COLLEGE |
|---------|--------------------------------------|------------------|----------------------|
| CI NO   | ATTANDANCE SHEETS (F                 | OR FACULTURE     |                      |
| SL. NO. |                                      |                  | IBERS)               |
| 1.      | Dr. Rehana Khatur                    | DEPARTMENT       | SIGNATURE            |
| 2,      | Balandi Das                          |                  | Richatum 6.          |
| 3.      | Banibrate Dan                        | Pol. Science     | 8 Dro 6.6            |
| 4.      | Dr. Salua Glirch                     | rysiowgy