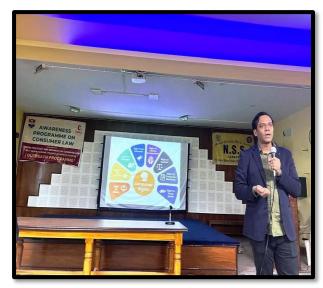

## **Report on Consumer Awareness Programme**

The NSS unit of South Calcutta Girls' College observed Consumer Awareness Program on 25<sup>th</sup> of November 2023 at 11:30 AM at room no 304. The program was collaborated with WB National University of Juridical Science. The lecture was provided by two faculty members of Law Department of NUJS, Mr. Atish Chakraborty and Faisal Fasih. They demonstrated the consumer laws and rights. They also provided leaflets and kit to all the participants for the awareness of the consumer at different level. On the program106 no of participants with NSS volunteers and students and about 10 teachers. They enlightens about the all the aspects of consumer awareness.