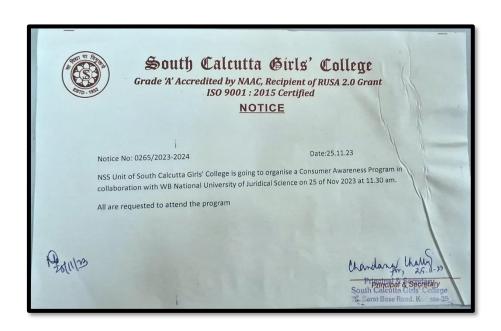

## **Report on Consumer Awareness Programme**

The NSS unit of South Calcutta Girls' College observed Consumer Awareness Program on 25<sup>th</sup> of November 2023 at 11:30 AM at room no 304. The program was collaborated with WB National University of Juridical Science. The lecture was provided by two faculty members of Law Department of NUJS, Mr. Atish Chakraborty and Faisal Fasih. They demonstrated the consumer laws and rights. They also provided leaflets and kit to all the participants for the awareness of the consumer at different level. On the program106 no of participants with NSS volunteers and students and about 10 teachers. They enlightens about the all the aspects of consumer awareness.