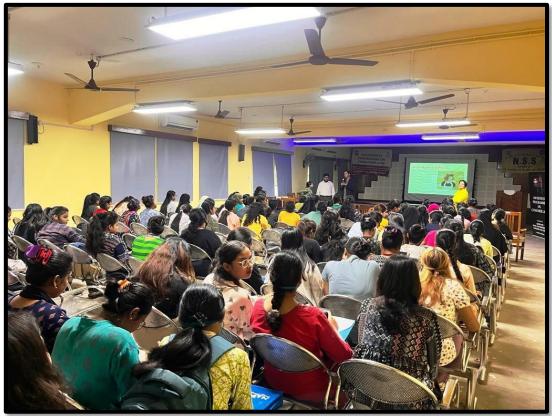

## **Report on Consumer Awareness Programme**

The NSS unit of South Calcutta Girls' College observed Consumer Awareness Program on 25<sup>th</sup> of November 2023 at 11:30 AM at room no 304. The program was collaborated with WB National University of Juridical Science. The lecture was provided by two faculty members of Law Department of NUJS, Mr. Atish Chakraborty and Faisal Fasih. They demonstrated the consumer laws and rights. They also provided leaflets and kit to all the participants for the awareness of the consumer at different level. On the program106 no of participants with NSS volunteers and students and about 10 teachers. They enlightens about the all the aspects of consumer awareness.