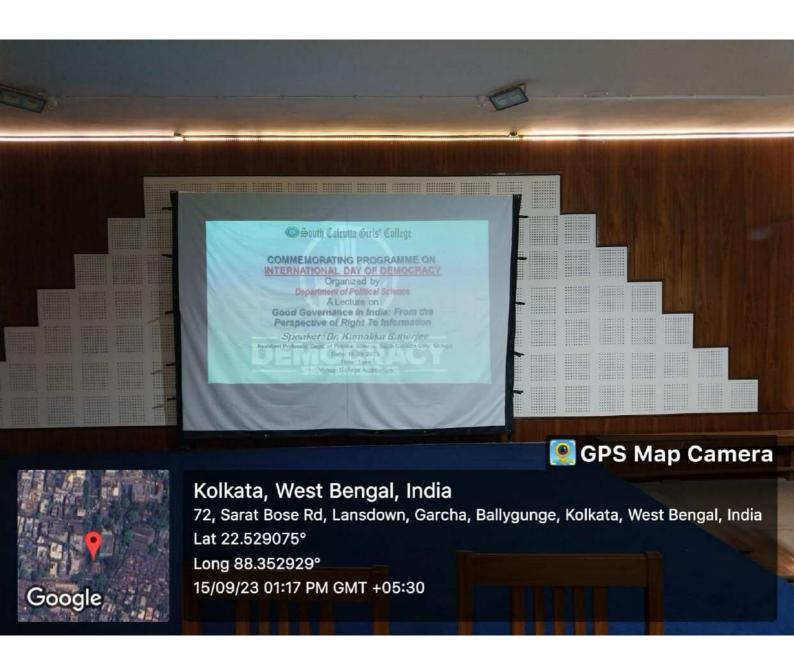

9/23 ASSOCIAL Dropes 子 English Assistant Professor 15.9.23 Imparm - Mukherjee 18.

## Report on the programme organized by Deptt. of Political Science to commemorate the International Day of Democracy 2023:

Department of Political Science organized a lecture on 'Good Governance in India: From the Perspective of Right To Information' to commemorate the International Day of Democracy on 15.09.2023 at 1 pm in the college auditorium vide Notice No. 0178/2023-2024. The lecture along with a PPT presentation was delivered by Dr. Kamalika Banerjee, Assistant Professor, Deptt. of Political Science, South Calcutta Girls' College. 51 students from different departments of the college and 18 teachers attended the program. The programme was meant to ignite the notion of democracy among the students.













## South Calcutta Girls' College

Grade 'A' Accredited by NAAC, Recipient of RUSA 2.0 Grant ISO 9001 : 2015 Certified

### NOTICE

Notice No: 0359/2023-2024

Date: 15.1.2024

#### Department of Political Science

The Department of Political Science is going to organize a seminar on Intellectual Property Rights on 19.1.2024 at 12 noon at Room No. 304. The Speaker is Dr. Arindam Roy, Associate Professor and Head, Department of Political Science, University of Burdwan, West Bengal.

Topic: Governing Creativity: Reflections on the Management of Intellectual Property Rights

All are cordially invited to attend this lecture.

Principal & Secretary



on

## INTELLECTUAL PROPERTY RIGHTS

"Governing Creativity:

Reflections on the Management of Intellectual Property Rights".

Speaker: