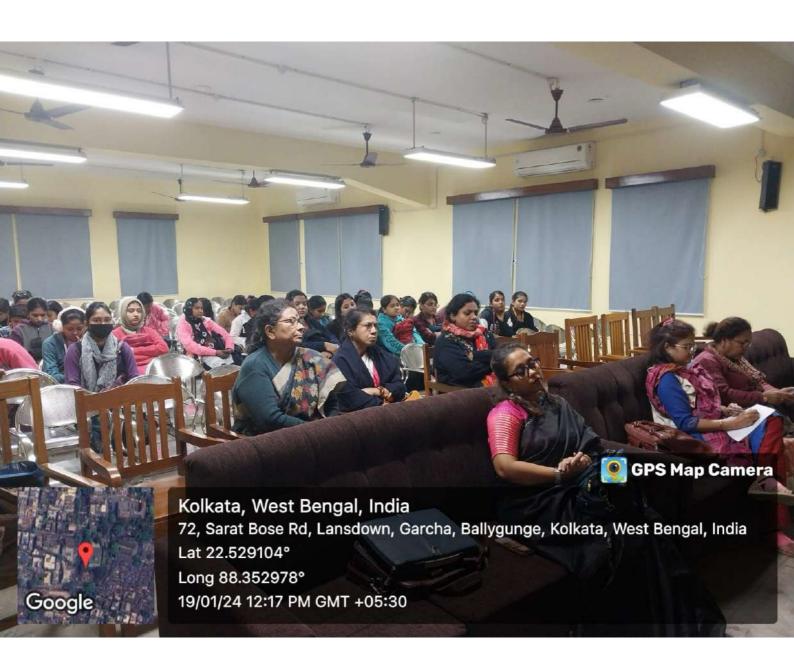

## **Report on Consumer Awareness Programme**

The NSS unit of South Calcutta Girls' College observed Consumer Awareness Program on 25<sup>th</sup> of November 2023 at 11:30 AM at room no 304. The program was collaborated with WB National University of Juridical Science. The lecture was provided by two faculty members of Law Department of NUJS, Mr. Atish Chakraborty and Faisal Fasih. They demonstrated the consumer laws and rights. They also provided leaflets and kit to all the participants for the awareness of the consumer at different level. On the program106 no of participants with NSS volunteers and students and about 10 teachers. They enlightens about the all the aspects of consumer awareness.