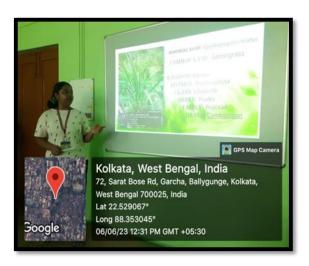

|          |               |



### **Commemorative Days**

#### **World Environment Day 2023**

Department of Botany, South Calcutta Girls' College had organized a student seminar on 6<sup>th</sup> June, 2023 to celebrate World Environment Day. Students of the Department presented ppt presentation on the topic "Our Medicinal Plants: How well do we know them." Students demonstrated the different medicinal plants of the medicinal garden of the college campus and the medicinal properties of these plants. IQAC coordinator inaugurated the programme. All the students got certificate after the seminar. As many as 36 students and 22 teachers participated in the programme.







Student presentation



Inauguration of the seminar by watering the plant





Certificate distribution



|         | DEPARTMENT OF BOTANY, SOU            | TH CALCUTTA GIRL | know them S' COLLEGE |
|---------|--------------------------------------|------------------|----------------------|
| CI NO   | ATTANDANCE SHEETS (F                 | OR FACULTURE     |                      |
| SL. NO. |                                      |                  | IBERS)               |
| 1.      | Dr. Rehana Khatur                    | DEPARTMENT       | SIGNATURE            |
| 2,      | Balandi Das                          |                  | Richatum 6.          |
| 3.      | Banibrate Dan                        | Pol. Science     | 8 Dro 6.6            |
| 4.      | Dr. Salua Glirch