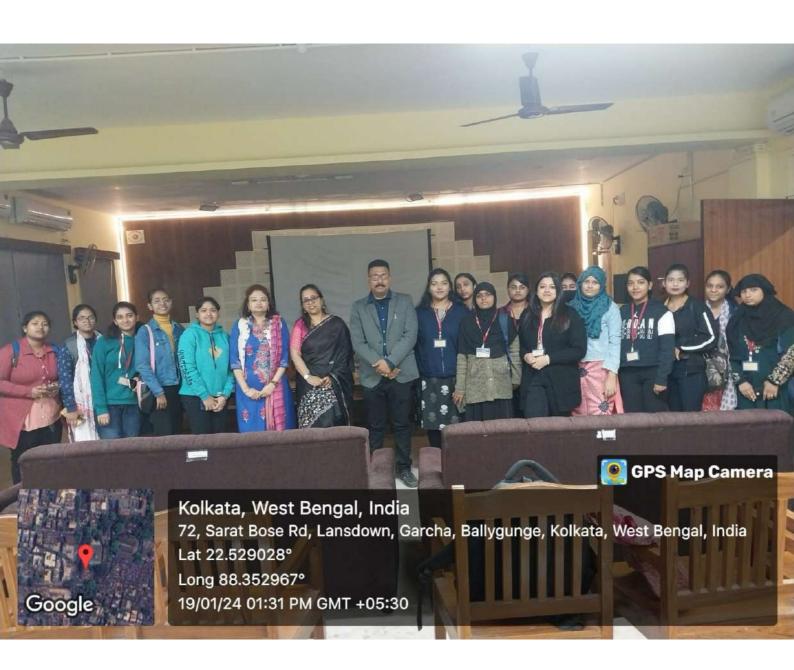

## **Report on Consumer Awareness Programme**

The NSS unit of South Calcutta Girls' College observed Consumer Awareness Program on 25<sup>th</sup> of November 2023 at 11:30 AM at room no 304. The program was collaborated with WB National University of Juridical Science. The lecture was provided by two faculty members of Law Department of NUJS, Mr. Atish Chakraborty and Faisal Fasih. They demonstrated the consumer laws and rights. They also provided leaflets and kit to all the participants for the awareness of the consumer at different level. On the program106 no of participants with NSS volunteers and students and about 10 teachers. They enlightens about the all the aspects of consumer awareness.