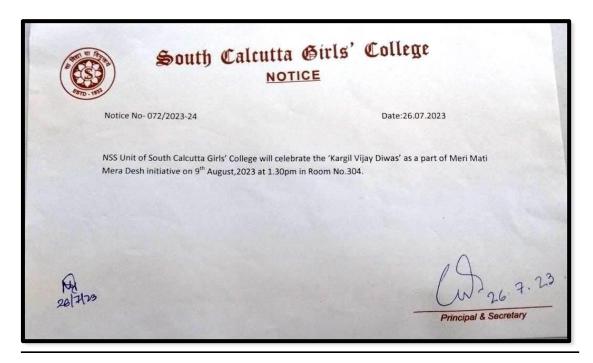

| DxltL-BP QipW3-X8        |   |































#### SOUTH CALCUTTA GIRLS' COLLEGE

#### PROGRAMME 14: 09.08.2023

#### **REPORT ON KARGIL VIJAY DIWAS**



**NOTICE OF THE EVENT** 



#### **FLYER OF THE EVENT**

Kargil Vijay Diwas was celebrated by the NSS Unit of South Calcutta Girls' College on 9<sup>th</sup> August 2023. The program was started with the welcome speech by IQAC coordinator Dr. Rehana Khatun by introducing the theme "Mati ka Naman-Veeron ka Vandhan" to celebrate the day.

The guest of honour Mr.Samir Kumar Mitra, Deputy Inspector General, BSF.RETD. who had lead Indo- Bangladesh war in the year of 1971 and in Kargil war in the year 1999. He was felicitated with the certificate of honour and an indoor plant as a sign of appreciation and dedication towards the service of our mother land. After this the NSS coordinator Dr. Namrata Kothari gave a biosketch of the guest speaker.

The guest of honor shared his experiences while c