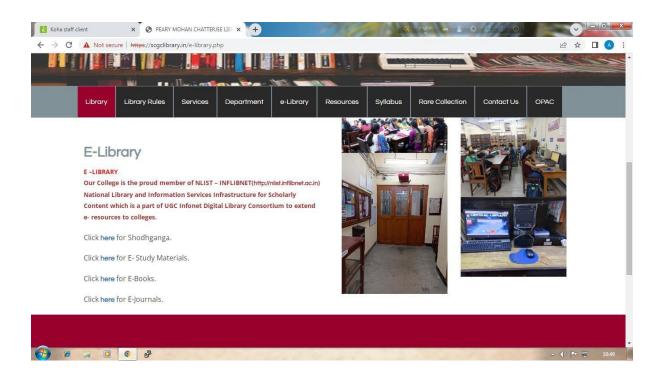

|           |
| URI:                           | http://hdl.handle.n | et/123456789/244 |           |           |
| Appears in Collections:        | Collection of Pros  | pectus           |           |           |
|                                |                     |                  |           |           |
| Files in This Item:            |                     |                  |           |           |
| File                           | Description         | Size             | Format    |           |
| Prospectus SCGC 2022 Final.pdf |                     | 9.66 MB          | Adobe PDF | View/Open |
| Show full item record          |                     |                  |           |           |

#### **QUESTION PAPERS**



#### SCREENSHOT SHOWING E-LIBRARY OF LIBRARY WEBSITE



#### MEMBER OF NLIST

| $- \rightarrow c$ | 1 🗎 nlist.inflibnet  | ac.in/collegeadmin/vdashboard.php •                                                                                                                                                    |
|-------------------|----------------------|----------------------------------------------------------------------------------------------------------------------------------------------------------------------------------------|
| » Sessions        | Dashboard   Codec    | 🥵 German Skills - Stu  Buffstream Online   🔺 GRE - Google Drive                                                                                                                        |
|                   |                      |