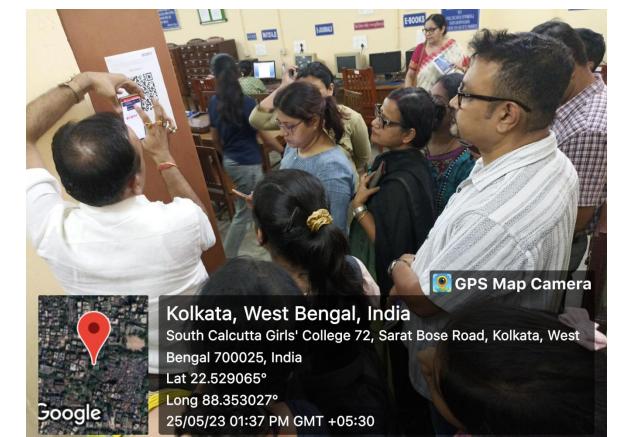

## **TEACHERS' ORIENTATION PROGRAMME**

|                | NOTICE                                                                                                            |                       |
|----------------|-------------------------------------------------------------------------------------------------------------------|-----------------------|
| No. : 0420     | /2022-23                                                                                                          | Date : 08 . 05 . 2023 |
| All the teache | station Programme will be held as per the follow<br>rs are requested to attend the programme in the<br>Department | Library Reading Room. |
| 11.05.23       | Bengali, English, History, Geography                                                                              | 12noon - 1 P.M        |
| 11.05.23       | Botany, Zoology, Physiology,<br>Chemistry, Physics of Phys                                                        | 1P.M - 2P.M           |
| 12.05.23       | Education, Sanskrit,<br>Economics, Sociology                                                                      | 12 noon-1P.M          |
| 12.05.23       | Political Science, Psychology,<br>Journalism, Sociology                                                           | 1P.M -2 P.M           |
|                |                                                                                                                   | 0                     |