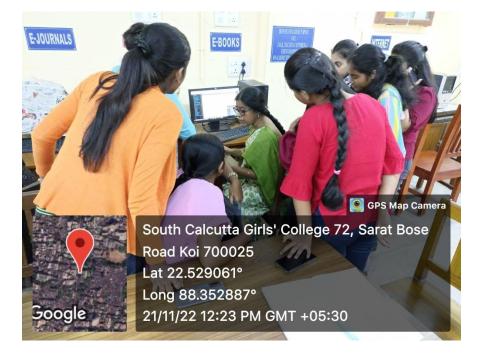

# LIBRARY ORIENTATION PROGRAMME (STUDENT)

|                                                  | eutta Girls' College                                    |
|--------------------------------------------------|---------------------------------------------------------|
| Smith Cal                                        | filled by NAAC with B "                                 |
| Accrec                                           | lited by NAAC with a                                    |
|                                                  | Phone - (Principal) : 2454-2265<br>(Office) : 2475-3785 |
| a paad                                           | e-mail : southcalcuttagirlscollege@yahoo.com            |
| 72, Sarat Bose Road<br>Kolkata - 700 025         | e-mail : southcalcuttes                                 |
| Kennes                                           | Date20                                                  |
| Reference No                                     |                                                         |
| Reference No                                     |                                                         |
| 12022 - 2023                                     | Date : 19.09.2022                                       |
| Notice No. 0111/2022 - 2023                      | DN PROCRAMME- 2022                                      |
| LIBRARY ORIENTATIO                               | ON PROGRAMME- 2022                                      |
|                                                  |                                                         |
|                                                  | me for the 1 <sup>st</sup> semester students will       |
| A Library Orientation Program                    | me for the 1 semester states the                        |
| 1                                                | d 01 21.09.2022 at the contege                          |
| Auditorium on 3 <sup>rd</sup> floor according    | to the following schedule:                              |
|                                                  | Time                                                    |
| Subject<br>Bengali, English, Education, History, | 12.30 P.M                                               |
| Political Science, Philosophy,                   |                                                         |
| Sociology, B.A. General                          |                                                         |
| Botany, Economics, Journalism &                  | 1.30 P.M                                                |
| Mass Communications, Geography,                  |                                                         |
| Psychology, Zoology, B.Sc. General               |                                                         |
|                                                  |                                                         |
| All the students are asked to attend the         | Drogramme                                               |
|                                                  | r-grammer                                               |
| 0                                                |                                                         |
| Ghany                                            | and a                                                   |
| 19-09-2022<br>Librarian                          | JA / 19, 9. 1                                           |
| Librarian                                        | Principal & Secretary                                   |
| th Calcutta Girla' College                       | Principal & Secretary                                   |
|                                                  | South Calcutta Girls' College                           |
|                                                  | 72, Sarat Bose Road, Kolkata-?                          |
|                                                  |                                                         |