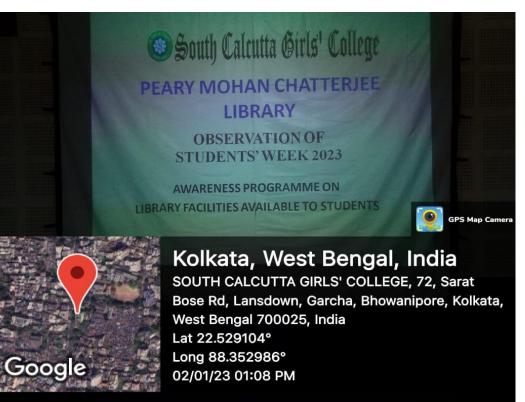

|
| G                 | Logout               | Image: 033-24542265,98361 95339         Image: 9903390156                                                                                                                              |
|                   |                      |                                                                                                                                                                                        |
| ∕Рту              | pe here to search    |                                                                                                                                                                                        |

# **OBSERVATION OF STUDENTS WEEK**





# LIBRARY ORIENTATION PROGRAMME (STUDENT)

|                                                  | eutta Girls' College                                    |
|--------------------------------------------------|---------------------------------------------------------|
| Smith Cal                                        | filled by NAAC with B "                                 |
| Accrec                                           | lited by NAAC with a                                    |
|                                                  | Phone - (Principal) : 2454-2265<br>(Office) : 2475-3785 |
| a paad                                           | e-mail : southcalcuttagirlscollege@yahoo.com            |
| 72, Sarat Bose Road<br>Kolkata - 700 025         | e-mail : southcalcuttes