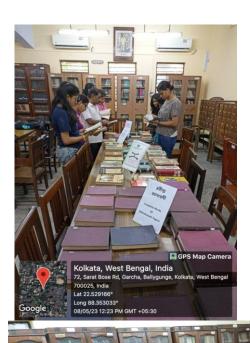

### **BOOK EXHIBITION ON RABINDRANATH TAGORE**

Google

CPS Map Camera Kolkata, West Bengal, India 72, Sarat Bose Rd, Garcha, Ballygunge, Kolkata, West Bengal 700025, India Lat 22.529158° Long 88.353052° 08/05/23 01:59 PM GMT +05:30