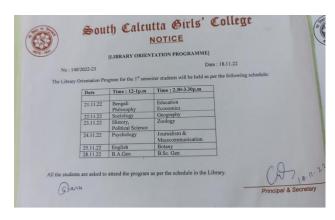

# LIBRARY ORIENTATION PROGRAMME (STUDENT)

|                                                  | eutta Girls' College                                    |
|--------------------------------------------------|---------------------------------------------------------|
| Smith Cal                                        | filled by NAAC with B "                                 |
| Accrec                                           | lited by NAAC with a                                    |
|                                                  | Phone - (Principal) : 2454-2265<br>(Office) : 2475-3785 |
| a paad                                           | e-mail : southcalcuttagirlscollege@yahoo.com            |
| 72, Sarat Bose Road<br>Kolkata - 700 025         | e-mail : southcalcuttes                                 |
| Kennes                                           | Date20                                                  |
| Reference No                                     |                                                         |
| Reference No                                     |                                                         |
| 12022 - 2023                                     | Date : 19.09.2022                                       |
| Notice No. 0111/2022 - 2023                      | DN PROCRAMME- 2022                                      |
| LIBRARY ORIENTATIO                               | ON PROGRAMME- 2022                                      |
|                                                  |                                                         |
|                                                  | me for the 1 <sup>st</sup> semester students will       |
| A Library Orientation Program                    | me for the 1 semester states the                        |
| 1                                                | d 01 21.09.2022 at the contege                          |
| Auditorium on 3 <sup>rd</sup> floor according    | to the following schedule:                              |
|                                                  | Time                                                    |
| Subject<br>Bengali, English, Education, History, | 12.30 P.M                                               |
| Political Science, Philosophy,                   |                                                         |
| Sociology, B.A. General                          |                                                         |
| Botany, Economics, Journalism &                  | 1.30 P.M                                                |
| Mass Communications, Geography,                  |                                                         |
| Psychology, Zoology, B.Sc. General               |                                                         |
|                                                  |                                                         |
| All the students are asked to attend the         | Drogramme                                               |
|                                                  | r-grammer                                               |
| 0                                                |                                                         |
| Ghany                                            | and a                                                   |
| 19-09-2022<br>Librarian                          | JA / 19, 9. 1                                           |
| Librarian                                        | Principal & Secretary                                   |
| th Calcutta Girla' College                       | Principal & Secretary                                   |
|                                                  | South Calcutta Girls' College                           |
|                                                  | 72, Sarat Bose Road, Kolkata-?                          |
|                                                  |                                                         |