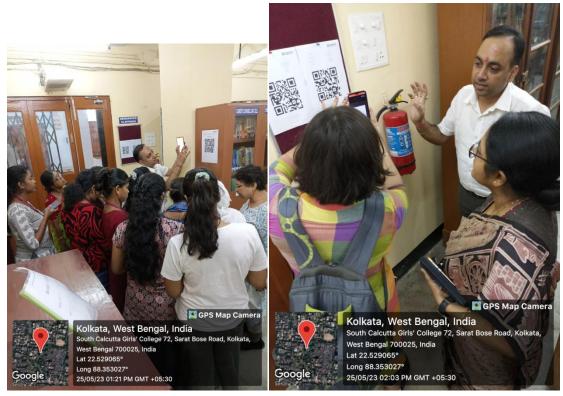

1P.M - 2P.M           |
| 12.05.23       | Education, Sanskrit,<br>Economics, Sociology                                                                      | 12 noon-1P.M          |
| 12.05.23       | Political Science, Psychology,<br>Journalism, Sociology                                                           | 1P.M -2 P.M           |
|                |                                                                                                                   | 0                     |





### **BOOK EXHIBITION ON RABINDRANATH TAGORE**





Google

CPS Map Camera Kolkata, West Bengal, India 72, Sarat Bose Rd, Garcha, Ballygunge, Kolkata, West Bengal 700025, India Lat 22.529158° Long 88.353052° 08/05/23 01:59 PM GMT +05:30

### TRAINING PROGRAMME ON ONLINE ATTENDANCE IN LIBRARY





## **BILL OF PEST CONTROL SERVICE IN LIBRARY**