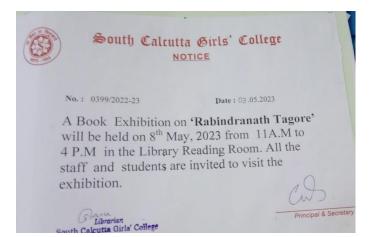

### **BOOK EXHIBITION ON RABINDRANATH TAGORE**

Google

CPS Map Camera Kolkata, West Bengal, India 72, Sarat Bose Rd, Garcha, Ballygunge, Kolkata, West Bengal 700025, India Lat 22.529158° Long 88.353052° 08/05/23 01:59 PM GMT +05:30