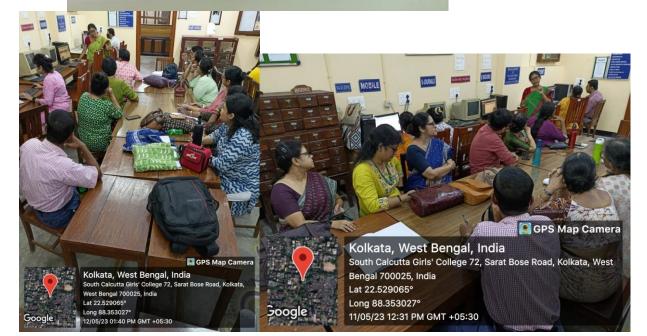

## **TEACHERS' ORIENTATION PROGRAMME**

|                | NOTICE                                                                                                            |                       |
|----------------|-------------------------------------------------------------------------------------------------------------------|-----------------------|
| No. : 0420     | /2022-23                                                                                                          | Date : 08 . 05 . 2023 |
| All the teache | station Programme will be held as per the follow<br>rs are requested to attend the programme in the<br>Department | Library Reading Room. |
| 11.05.23       | Bengali, English, History, Geography                                                                              | 12noon - 1 P.M        |
| 11.05.23       | Botany, Zoology, Physiology,<br>Chemistry, Physics of Phys                                                        | 1P.M - 2P.M           |
| 12.05.23       | Education, Sanskrit,<br>Economics, Sociology                                                                      | 12 noon-1P.M          |
| 12.05.23       | Political Science, Psychology,<br>Journalism, Sociology                                                           | 1P.M -2 P.M           |
|                |                                                                                                                   | 0                     |