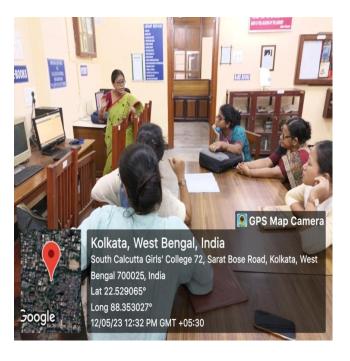

## **TEACHERS' ORIENTATION PROGRAMME**

|                | NOTICE                                                                                                            |                       |
|----------------|-------------------------------------------------------------------------------------------------------------------|-----------------------|
| No. : 0420     | /2022-23                                                                                                          | Date : 08 . 05 . 2023 |
| All the teache | station Programme will be held as per the follow<br>rs are requested to attend the programme in the<br>Department | Library Reading Room. |
| 11.05.23       | Bengali, English, History, Geography                                                                              | 12noon - 1 P.M        |
| 11.05.23       | Botany, Zoology, Physiology,<br>Chemistry, Physics of Phys                                                        | 1P.M - 2P.M           |
| 12.05.23       | Education, Sanskrit,<br>Economics, Sociology                                                                      | 12 noon-1P.M          |
| 12.05.23       | Political Science, Psychology,<br>Journalism, Sociology                                                           | 1P.M -2 P.M           |
|                |                                                                                                                   | 0                     |