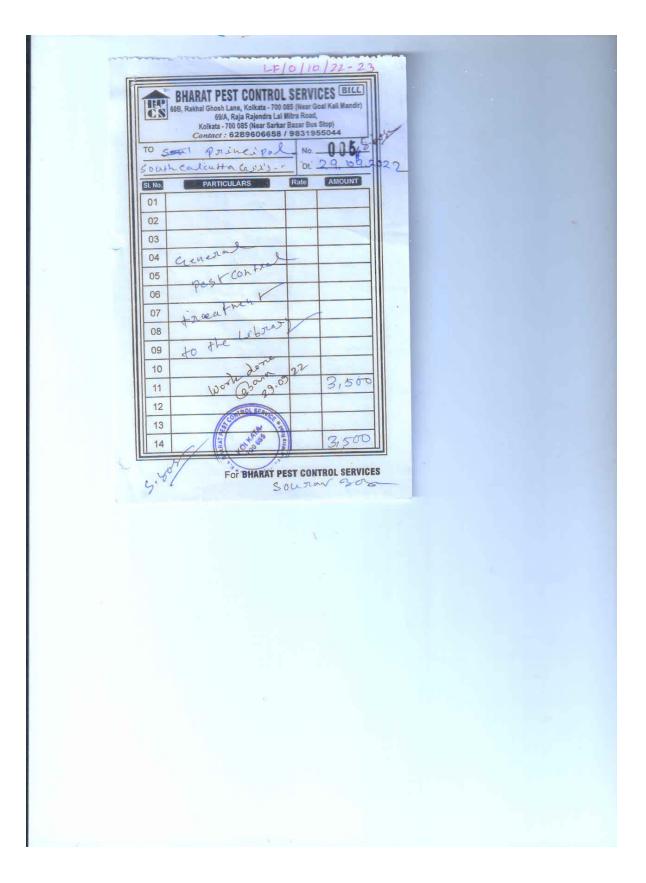

, Sanskrit,<br>Economics, Sociology                                                                      | 12 noon-1P.M          |
| 12.05.23       | Political Science, Psychology,<br>Journalism, Sociology                                                           | 1P.M -2 P.M           |
|                |                                                                                                                   | 0                     |





### **BOOK EXHIBITION ON RABINDRANATH TAGORE**





Google

CPS Map Camera Kolkata, West Bengal, India 72, Sarat Bose Rd, Garcha, Ballygunge, Kolkata, West Bengal 700025, India Lat 22.529158° Long 88.353052° 08/05/23 01:59 PM GMT +05:30

### TRAINING PROGRAMME ON ONLINE ATTENDANCE IN LIBRARY





## **BILL OF PEST CONTROL SERVICE IN LIBRARY**