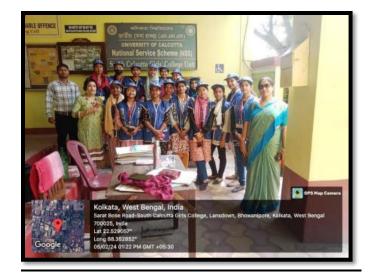

The activities of **NSS unit** are categorized as:

- Regular programme: for generating awareness among the students and the society
  on issues like health through 'Fit India' run, nutrition, cleanliness through 'Clean
  India' drive, plantation, Red Ribbon camp on HIV-AIDS and consumer awareness.
- **Special Camp**: (5-11<sup>th</sup> February 2024) conducted in Peyarabagan slum in the vicinity of the College. It emphasised the imperative of raising awareness and encouraging the holistic well-being of the residents through household survey of the area; primary health care awareness, health and eye check-up camps; physical and mental wellbeing through Yoga and encouraging children's participation in Sit and Draw competition.
- Commemorative Days: to commemorate Independence Day, Republic Day,
   Communal Harmony Day, Khadi Day, World Yoga Day, National Sports Day,
   National Youth Day, Kargil Vijay Diwas and World Environment Day.

#### SPECIAL CAMP

# Report of 7 Days Special Camp, 2024

# PROGRAMME DATES: 5<sup>TH</sup> FEBRUARY TO 11<sup>TH</sup> FEBRUARY

**DAY: 1(05.02.2024)** 