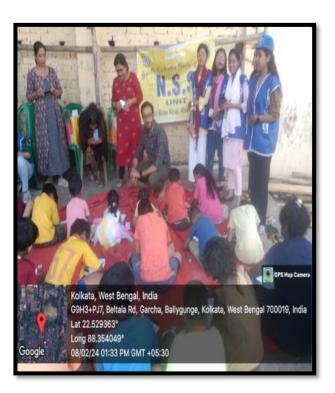

#### SPECIAL CAMP

# Report of 7 Days Special Camp, 2024

# PROGRAMME DATES: 5<sup>TH</sup> FEBRUARY TO 11<sup>TH</sup> FEBRUARY

**DAY: 1(05.02.2024)** 