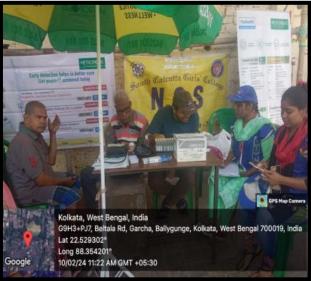

#### Health check-up camp

NSS Unit of South Calcutta Girls' College have organized a free check up camp with the help of Metropolis diagnostic Center. They have done free check-ups for pressure, cholesterol and diabetes.

The camp is fruitful in the sense that those who cannot afford money for the check up of pressure, cholesterol and diabetes receive free check-ups along with the reports.

### Some glimpses of the health checkup