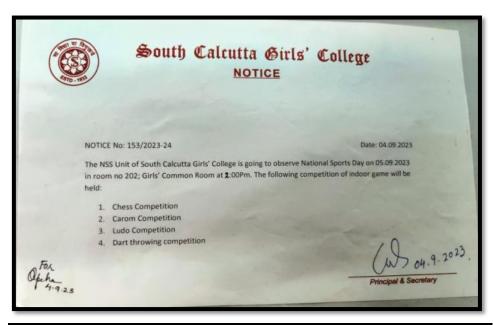

The activities of **NSS unit** are categorized as:

- Regular programme: for generating awareness among the students and the society
  on issues like health through 'Fit India' run, nutrition, cleanliness through 'Clean
  India' drive, plantation, Red Ribbon camp on HIV-AIDS and consumer awareness.
- **Special Camp**: (5-11<sup>th</sup> February 2024) conducted in Peyarabagan slum in the vicinity of the College. It emphasised the imperative of raising awareness and encouraging the holistic well-being of the residents through household survey of the area; primary health care awareness, health and eye check-up camps; physical and mental wellbeing through Yoga and encouraging children's participation in Sit and Draw competition.
- Commemorative Days: to commemorate Independence Day, Republic Day,
   Communal Harmony Day, Khadi Day, World Yoga Day, National Sports Day,
   National Youth Day, Kargil Vijay Diwas and World Environment Day.