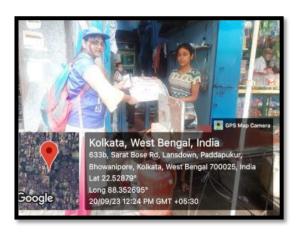

### Report of the Swachhta Hi Sewa 20.09.2023

#### **NOTICE OF THE EVENT**

The NSS Unit of South Calcutta Girls' College organized Swachhta Hi Sewa Campaign on 20<sup>th</sup> September, 2023 at 12noon. To create awareness about no use of plastic, paper bags distribution was done by the NSS volunteers in the adopted slum area of our college.

#### **PICTURES OF THE EVENT**