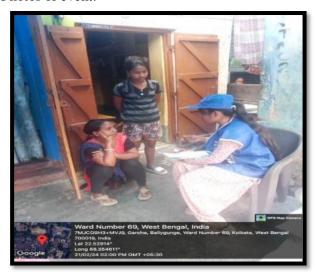

#### **SURVEY OF GIRL CHILD EDUCATION**

#### **Notice of the Programme**

A survey of Girl Child Education was organised by Extension Committee and Social Awareness Cell of South Calcutta Girls' College in collaboration with NSS unit on 21.02.2024 at 1 p.m. The volunteers along with the teachers about 19 members had surveyed the nearby Peyarabagan slum area.

#### Photos of event: