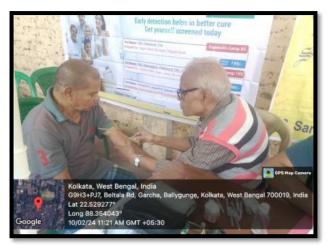

#### Eye check-up camp

#### **Report:**

The eye check camp was organized in the adopted slum of our college. Prof. Prabhat Srivastwa, Senior Eye Consultant checked the eyes of the people in the slum and prescribed medicines and spectacles to the patients accordingly.

#### **Outcome:**

The camp is fruitful in the sense that those who cannot afford money for the check up get free check-ups and free consultation for the medicine and power for the spectacles.

# A patient during the eye check up session