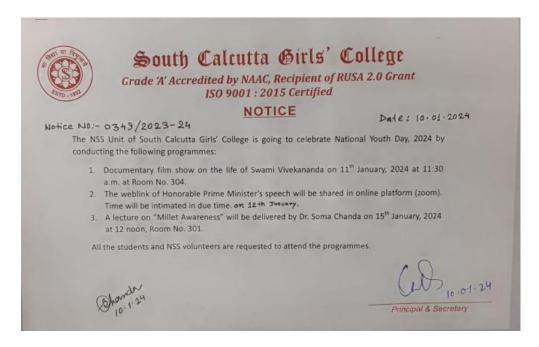

The activities of **NSS unit** are categorized as:

- Regular programme: for generating awareness among the students and the society
  on issues like health through 'Fit India' run, nutrition, cleanliness through 'Clean
  India' drive, plantation, Red Ribbon camp on HIV-AIDS and consumer awareness.
- **Special Camp**: (5-11<sup>th</sup> February 2024) conducted in Peyarabagan slum in the vicinity of the College. It emphasised the imperative of raising awareness and encouraging the holistic well-being of the residents through household survey of the area; primary health care awareness, health and eye check-up camps; physical and mental wellbeing through Yoga and encouraging children's participation in Sit and Draw competition.
- Commemorative Days: to commemorate Independence Day, Republic Day,
   Communal Harmony Day, Khadi Day, World Yoga Day, National Sports Day,
   National Youth Day, Kargil Vijay Diwas and World Environment Day.