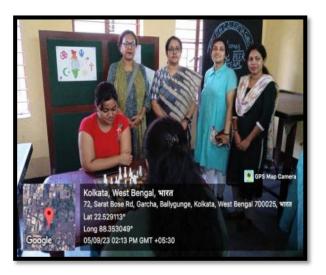

# Report on Consumer Awareness Program on 25th Nov 2023

The NSS unit of South Calcutta Girls' College observed Consumer Awareness Program on 25<sup>th</sup> of November 2023 at 11:30 AM at room no 304. The program was collaborated with WB National University of Juridical Science. The lecture was provided by two faculty members of Law Department of NUJS, Mr. Atish Chakraborty and Faisal Fasih. They demonstrated the consumer laws and rights. They also provided leaflets and kit to all the participants for the awareness of the consumer at different level. On the program106 no of participants with NSS volunteers and students and about 10 teachers. They enlightens about the all the aspects of consumer awareness.

#### **Notice of the event**

#### Pictures of the event: