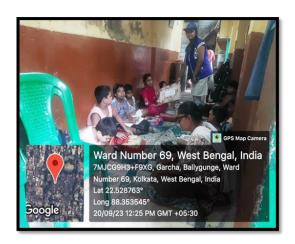

#### **SURVEY OF GIRL CHILD EDUCATION**

#### **Notice of the Programme**

A survey of Girl Child Education was organised by Extension Committee and Social Awareness Cell of South Calcutta Girls' College in collaboration with NSS unit on 21.02.2024 at 1 p.m. The volunteers along with the teachers about 19 members had surveyed the nearby Peyarabagan slum area.

#### Photos of event: