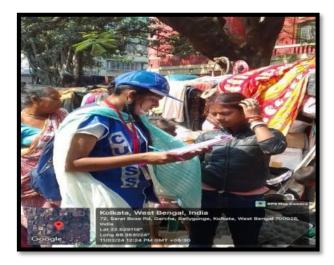

#### **NOTICE OF THE EVENT**

The NSS Unit of South Calcutta Girls' College organized Swachhta Hi Sewa Campaign on 20<sup>th</sup> September, 2023 at 12noon. To create awareness about no use of plastic, paper bags distribution was done by the NSS volunteers in the adopted slum area of our college.