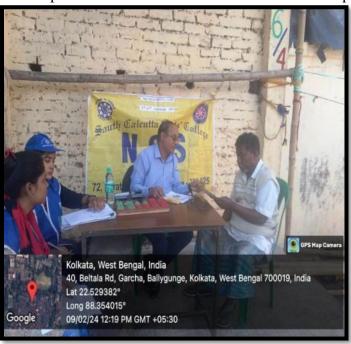

#### Eye check-up camp

#### **Report:**

The eye check camp was organized in the adopted slum of our college. Prof. Prabhat Srivastwa, Senior Eye Consultant checked the eyes of the people in the slum and prescribed medicines and spectacles to the patients accordingly.

#### **Outcome:**

The camp is fruitful in the sense that those who cannot afford money for the check up get free check-ups and free consultation for the medicine and power for the spectacles.