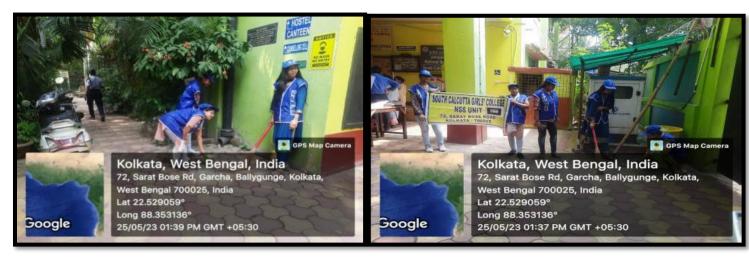

#### **NOTICE OF THE EVENT**

The NSS Unit of South Calcutta Girls' College organized Swachhta Hi Sewa Campaign on 20<sup>th</sup> September, 2023 at 12noon. To create awareness about no use of plastic, paper bags distribution was done by the NSS volunteers in the adopted slum area of our college.