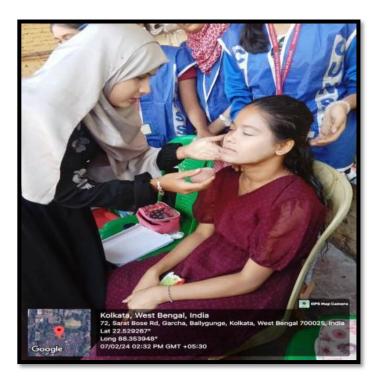

#### Make Up & Mehandi Session

#### **Report:**

Ms. Kaiyanat Khatun gave hands-on training to the women of the adopted slum and students of our college on the different techniques of Make-up.

#### **Outcome:**

Participants learned about the different new ideas in the field of Make up and Mehandi, from which they can choose it as a future profession for their financial development.

NSS volunteers with the makeup artist