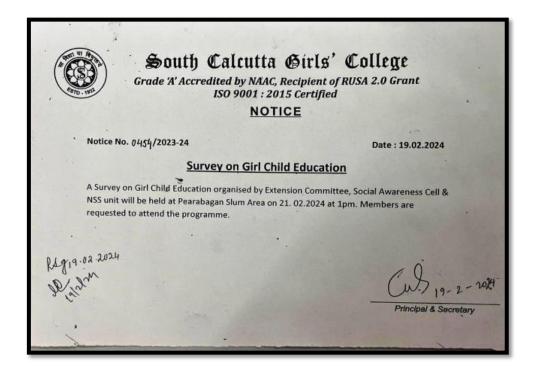

#### **Notice of the Programme**

A survey of Girl Child Education was organised by Extension Committee and Social Awareness Cell of South Calcutta Girls' College in collaboration with NSS unit on 21.02.2024 at 1 p.m. The volunteers along with the teachers about 19 members had surveyed the nearby Peyarabagan slum area.