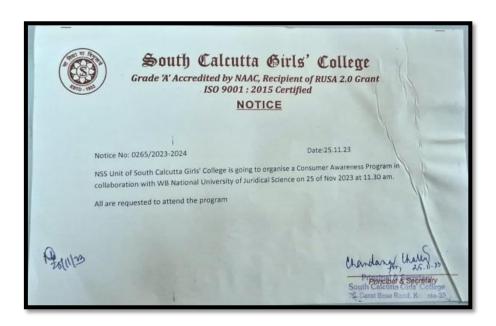

# Report on Consumer Awareness Program on 25th Nov 2023

The NSS unit of South Calcutta Girls' College observed Consumer Awareness Program on 25<sup>th</sup> of November 2023 at 11:30 AM at room no 304. The program was collaborated with WB National University of Juridical Science. The lecture was provided by two faculty members of Law Department of NUJS, Mr. Atish Chakraborty and Faisal Fasih. They demonstrated the consumer laws and rights. They also provided leaflets and kit to all the participants for the awareness of the consumer at different level. On the program106 no of participants with NSS volunteers and students and about 10 teachers. They enlightens about the all the aspects of consumer awareness.

#### **Notice of the event**