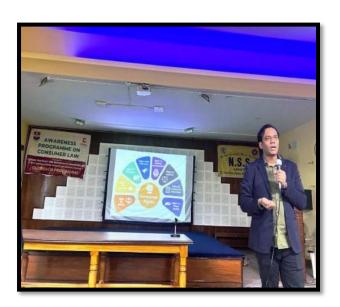

# Report on Consumer Awareness Program on 25th Nov 2023

The NSS unit of South Calcutta Girls' College observed Consumer Awareness Program on 25<sup>th</sup> of November 2023 at 11:30 AM at room no 304. The program was collaborated with WB National University of Juridical Science. The lecture was provided by two faculty members of Law Department of NUJS, Mr. Atish Chakraborty and Faisal Fasih. They demonstrated the consumer laws and rights. They also provided leaflets and kit to all the participants for the awareness of the consumer at different level. On the program106 no of participants with NSS volunteers and students and about 10 teachers. They enlightens about the all the aspects of consumer awareness.

#### Pictures of the event: