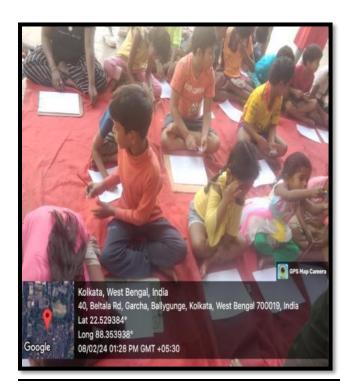

#### **Sit & Draw Competition**

#### **Report:**

On the fourth day, a sit and draw competition was organized among the children of slums. We have distributed papers., pencils, rubbers, sharpners, scales and crayons for it. And gave them the time limit of one hour to finish it.

#### **Outcome:**

The children were very happy and enjoyed the program thoroughly.

Drawing competition organized by the NSS UNIT at Peyara Bagan slum