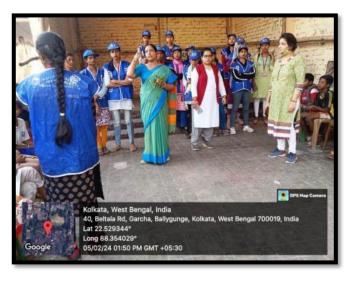

#### **DAY: 2(06.02.2024)**

#### Yoga Session for Children in Adopted Slum

#### **Report:**

Yoga instructor of our college Ms.Sutapa Ghosh demonstrated different ashana and its utilities to the children of the adopted slum. Along with it different free hand exercises were also demonstrated by her.

OUTCOME: The children are not only aware about the benefits of yoga but also they understand that a healthy body and a healthy mind are the key factors for their growth.