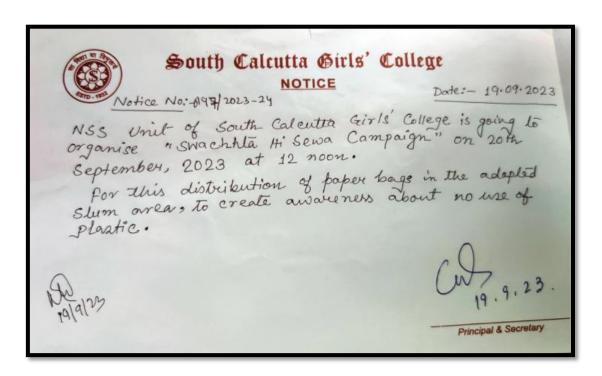

### Report of the Swachhta Hi Sewa 20.09.2023

#### **NOTICE OF THE EVENT**

The NSS Unit of South Calcutta Girls' College organized Swachhta Hi Sewa Campaign on 20<sup>th</sup> September, 2023 at 12noon. To create awareness about no use of plastic, paper bags distribution was done by the NSS volunteers in the adopted slum area of our college.