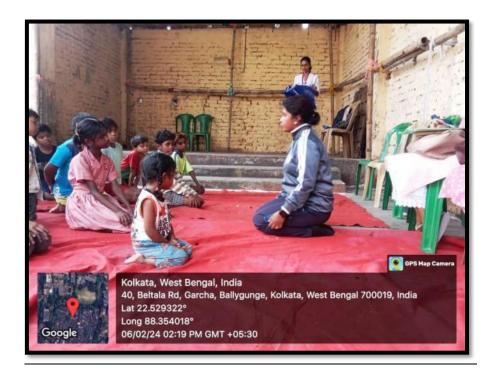

#### **Sit & Draw Competition**

#### **Report:**

On the fourth day, a sit and draw competition was organized among the children of slums. We have distributed papers., pencils, rubbers, sharpners, scales and crayons for it. And gave them the time limit of one hour to finish it.

#### **Outcome:**

The children were very happy and enjoyed the program thoroughly.

Drawing competition organized by the NSS UNIT at Peyara Bagan slum