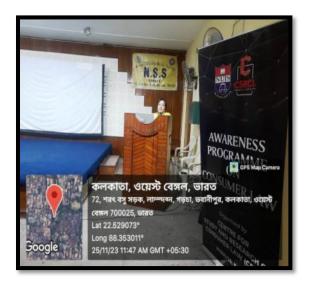

# Report on Consumer Awareness Program on 25th Nov 2023

The NSS unit of South Calcutta Girls' College observed Consumer Awareness Program on 25<sup>th</sup> of November 2023 at 11:30 AM at room no 304. The program was collaborated with WB National University of Juridical Science. The lecture was provided by two faculty members of Law Department of NUJS, Mr. Atish Chakraborty and Faisal Fasih. They demonstrated the consumer laws and rights. They also provided leaflets and kit to all the participants for the awareness of the consumer at different level. On the program106 no of participants with NSS volunteers and students and about 10 teachers. They enlightens about the all the aspects of consumer awareness.

#### Pictures of the event: