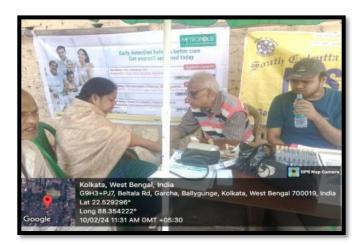

#### Health check-up camp

NSS Unit of South Calcutta Girls' College have organized a free check up camp with the help of Metropolis diagnostic Center. They have done free check-ups for pressure, cholesterol and diabetes.

The camp is fruitful in the sense that those who cannot afford money for the check up of pressure, cholesterol and diabetes receive free check-ups along with the reports.

### Some glimpses of the health checkup