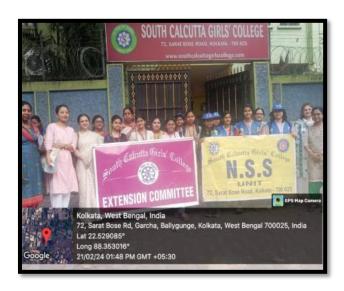

#### 3.3.1 Additional information

NSS and Extension activities are carried out in the neighborhood community, sensitizing students to social issues, for their holistic development, and impact thereof during the year 2023-24

In 2023-2024, the **NSS unit and Extension Committee** of the College have conducted different activities to sensitize students and the people in the vicinity on issues pertaining to community development, health, environmental sustainability and other social responsibilities.

The **Extension** activities focused on community development and awareness programmes on COVID-19, dengue prevention, survey on girl child education in Peyarabagan slum, as part of the 'Rainbow' initiative and voter awareness.