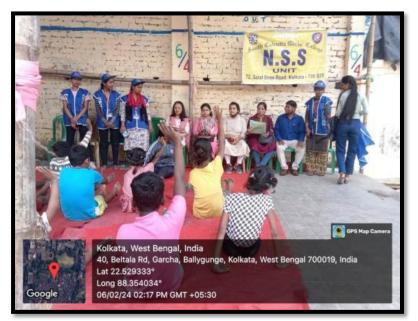

#### **Primary Health Care Awareness**

#### **Report:**

Dr. Soma Chanda delivered a lecture on "Medicinal Uses of Plants in Our Daily Lives". She makes acquainted the people of our adopted slum about the medicinal use of Tulsi, Neem, Hibiscus, Kalmegh.

#### **Outcome:**

The people of the adopted slum and the students were enlightened with the medicinal values of these common plants in their day to day life.

1. Kodel Das

2. अवसूर्व शामपाव

3. मिता सहुल

म. असक महल