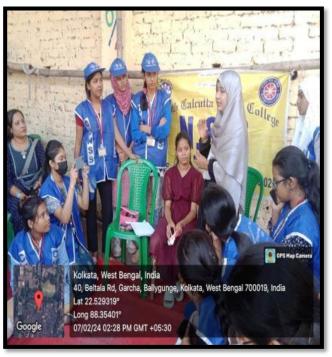

#### Make Up & Mehandi Session

#### **Report:**

Ms. Kaiyanat Khatun gave hands-on training to the women of the adopted slum and students of our college on the different techniques of Make-up.

#### **Outcome:**

Participants learned about the different new ideas in the field of Make up and Mehandi, from which they can choose it as a future profession for their financial development.

NSS volunteers with the makeup artist