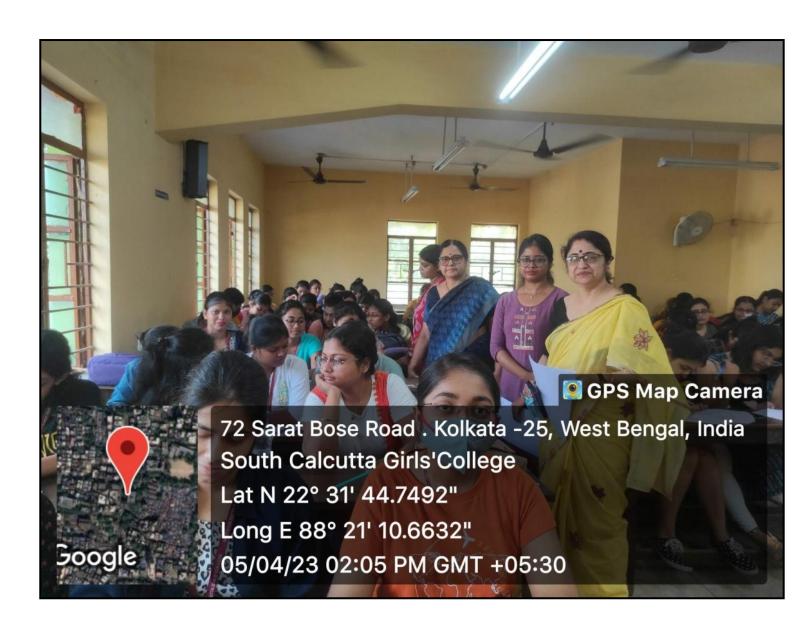

## PROGRAM FOR CONDUCTING RESEARCH WORK FOR PARTIAL FULFILLMENT OF M.Sc NURSING COURSE, HELD ON 5<sup>th</sup> APRIL 2023

Ms. Riku Mondal, a final year M.Sc.Nursing student of West Bengal Govt.College of Nursing, IPGME & R and SSKM Hospital conducted a research project on Polycystic Ovary Syndrome on 5<sup>th</sup> April 2023. A questionnaire was distributed among the students. The programme was very informative and received positive feedback from the students. The total number of student participants in this programme was **75**.

#### PHOTOS OF THE PROGRAMME