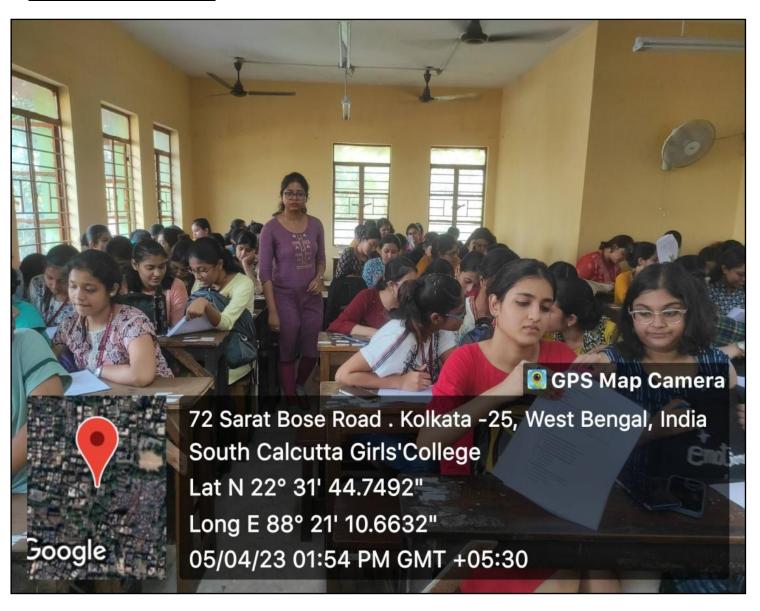

## PROGRAM FOR CONDUCTING RESEARCH WORK FOR PARTIAL FULFILLMENT OF M.Sc NURSING COURSE, HELD ON 5<sup>th</sup> APRIL 2023

Ms. Riku Mondal, a final year M.Sc.Nursing student of West Bengal Govt.College of Nursing, IPGME & R and SSKM Hospital conducted a research project on Polycystic Ovary Syndrome on 5<sup>th</sup> April 2023. A questionnaire was distributed among the students. The programme was very informative and received positive feedback from the students. The total number of student participants in this programme was **75**.

#### PHOTOS OF THE PROGRAMME