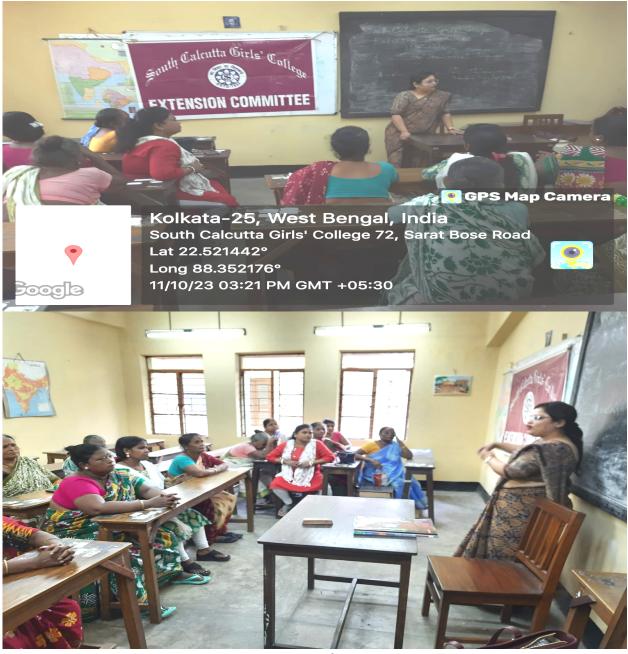

PROGRAMME ORGANISED WITH EXTENSION CELL

A Community Development Programme was organized by Extension Committee on 11.10.2023. It was a counselling session. Topic— A mother's role on her child's mental development. Some women of Pearabagan slum area were invited in this programme. The speaker explained the matter very sensitively. The invited women asked various questions to know more about this matter.

No. of participants: Invited women- 21, Teachers- 7.