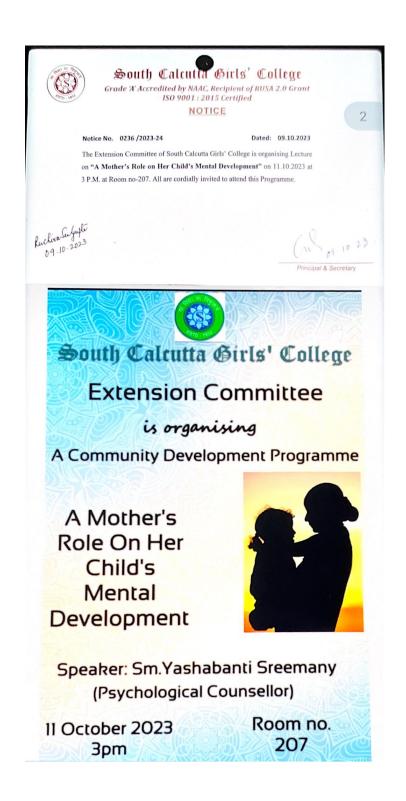

PROGRAMME ORGANISED WITH EXTENSION CELL

A Community Development Programme was organized by Extension Committee on 11.10.2023. It was a counselling session. Topic— A mother's role on her child's mental development. Some women of Pearabagan slum area were invited in this programme. The speaker explained the matter very sensitively. The invited women asked various questions to know more about this matter.

No. of participants: Invited women- 21, Teachers- 7.