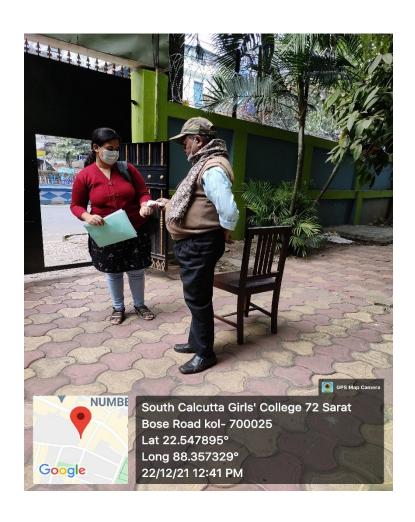

# THE COLLEGE HAS INTRODUCED A THOROUGH COUNSELLING FOR THE STUDENTS ABOUT THE COVID-19 PROTOCOL BEFORE THE COMMENCEMENT OF TEACHING IN BLENDED MODE.