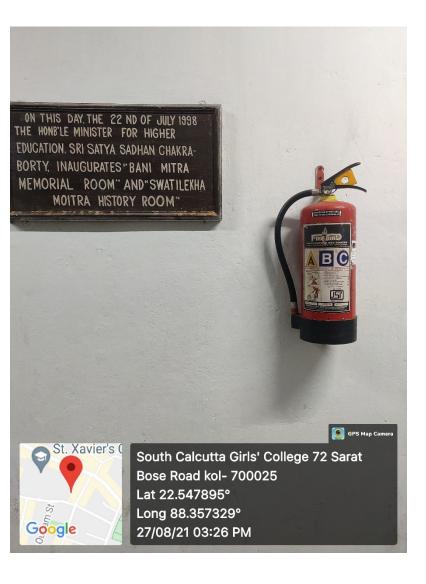

e customer ead and understood the terms and conditions; in the contract as per the details mentioned a  DD MM PATY  Any pinching in Power cord Power Cord joint behind IDU  Connection in terminal block Safety cover lock terminal box Closure of rear side wall hole  RARY RECEIPT **(To be filled by CMFAN)*                                                                                                                                                             | esence of customer)  Cor  PCI  Mo  Eva  Grill  Thortzed Personher)  Included Taxabil Transit | DD MM YMY  siled. I am pleased  Customer's Signature  Anuja Basu  mpressor  B  tor  L/Cool Coil  II Temp  unt of Rs. (incl the Annual Maintenance per the details mentioned above.  H drawn on bank M W  13/83 |

#### FIRE FIGHTING ARRANGEMENTS





### CURRICULAR AND CO-CURRICULAR ACTIVITIES THROUGH GOOGLE CLASSROOM AND GOOGLE MEET







### MAINTENANCE OF ELECTRONIC SERVICES





### **EFFORTS TAKEN TO MAINTAIN COVID SAFETY PROTOCOL**

• EACH DEPARTMENT HAD ORGANISED COVID-19
SENSITIZATION PROGRAMME BEFORE
COMMENCEMENT OF CLASSES IN BLENDED MODE









SOCIAL DISTANCE IS MAINTAINED IN THE CLASSROOM AS PER COVID PROTOCOL



#### MAINTENANCE MECHANISM OF COMPUTERS





### LOG BOOK AND ISSUE REGISTER MAINTAINED IN THE LABORATORIES





## WASTE DISPOSAL IN THE COLLEGE IS DONE WITH GREAT CARE

A PIT TO THE LEFT OF THE PICTURE HAS BEEN CONSRTUCTED TO DISPOSE CHEMICAL WASTES FROM LABORATORIES

# BIODEGRADABLE WASTES ARE COLLECTED IN A COMPOST PIT





# MAINTENANCE OF STACK, BOOK BINDING AND PEST CONTROL ARE AMONG THE REGULAR MAIN