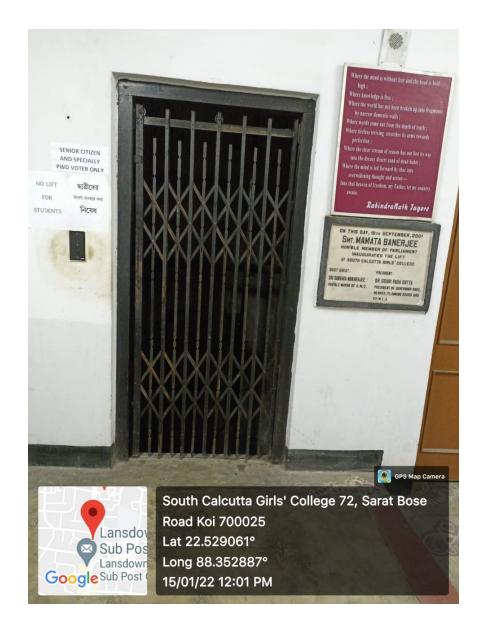

4 KVA









LEG-PRESSING SANITIZER STAND AT GROUND FLOOR AND SANITIZER SPRAYING MACHINE

# THE COLLEGE HAS INTRODUCED A THOROUGH COUNSELLING FOR THE STUDENTS ABOUT THE COVID-19 PROTOCOL BEFORE THE COMMENCEMENT OF TEACHING IN BLENDED MODE.





# CHECKING WITH THERMAL GUN AT THE ENTRY GATE AND HAND SANITIZATION IS DONE TO ENSURE SAFETY AGAINST COVID-19





## GENERATOR AND UPS TO ENSURE STEADY POWER SUPPLY







ch. No. 199243 Rs. 17, 100/2

AMAZE POWER Authorized OEA & Industrial Engine Service Dealer-Ashok Leyland

3rd Floor, BNCCI House, 23, R.N.Mukherjee Road, Kolkata-700 001
Ph: +91-33-46020467, 9748764085/9073996335/9073996331
E-mail: amazepower@amazepower.in / service@amazepower.in

Principal & Secretary
South Calcutta Girls' College

# MAINTENANCE OF ELEVATOR IN THE COLLEGE





### SUPPLY AND MAINTENANCE OF SAFE DRINKING WATER AND HANDWASH IS ENSURED



|                                                                                                       | Carrier                                                                                                                                                                                                                                                                                                                                                                                                                                                                                | Midea  R MIDEA INDIA —                                                                       | 1945801