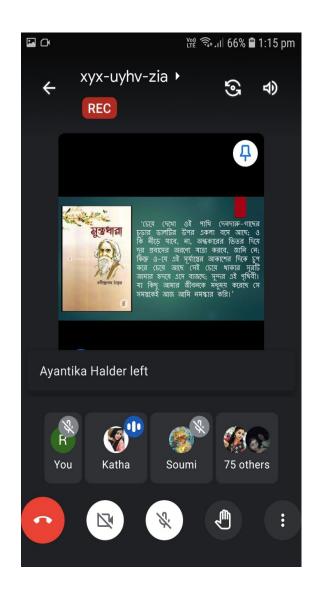

### CURRICULAR AND CO-CURRICULAR ACTIVITIES THROUGH GOOGLE CLASSROOM AND GOOGLE MEET