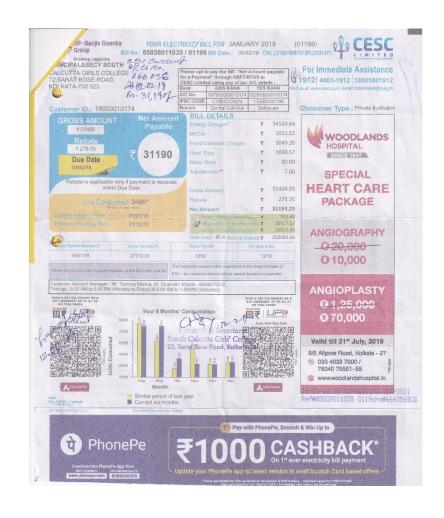

# WITH A VIEW TO THE EXTENSION OF COLLEGE BUILDING AND LABORATORIES THE LOAD CAPACITY OF ELECTRICAL METER HAS BEEN INCREASED FROM 53.0 KVA TO 85.4 KVA

LEG-PRESSING SANITIZER STAND AT GROUND FLOOR AND SANITIZER SPRAYING MACHINE