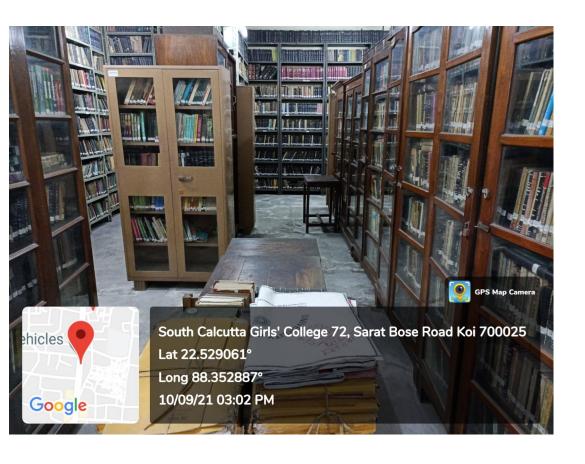

# MAINTENANCE OF STACK, BOOK BINDING AND PEST CONTROL ARE AMONG THE REGULAR MAINTENANCE WORK IN THE LIBRARY

# DIFFERENT TYPES OF REGISTERS ARE MAINTAINED IN THE LIBRARY

#### PEARY MOHAN CHATTERJEE LIBRARY

South Calcutta Girls' College 72, Sarat Bose Road, Kolkata-700 025