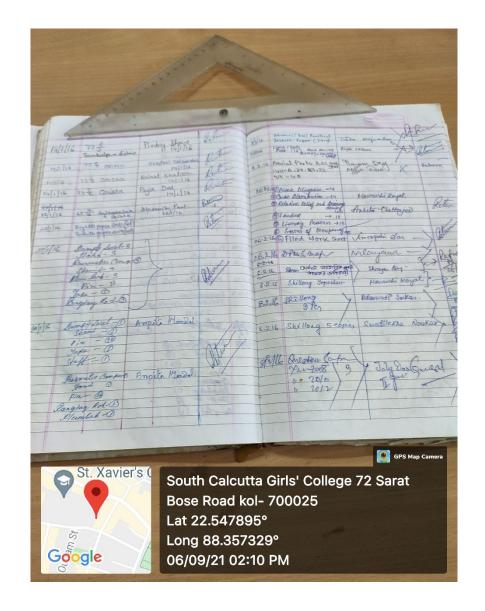

### LOG BOOK AND ISSUE REGISTER MAINTAINED IN THE LABORATORIES

# DIFFERENT TYPES OF REGISTERS ARE MAINTAINED IN THE LIBRARY