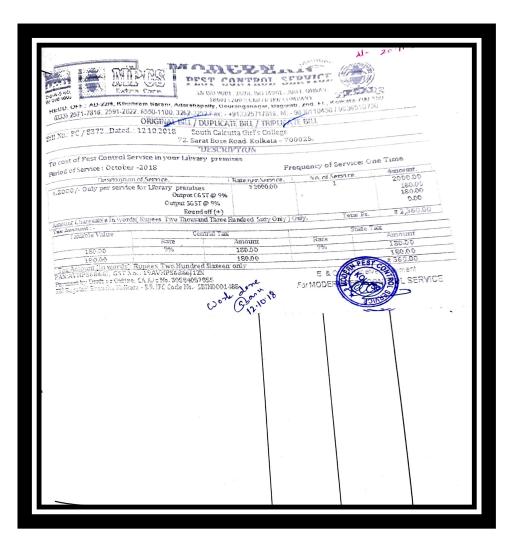

# MAINTENANCE OF STACK, BOOK BINDING AND PEST CONTROL ARE AMONG THE REGULAR MAINTENANCE WORK IN THE LIBRARY